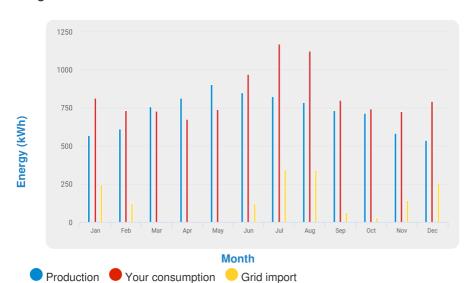

### Usage breakdown

### **Estimated savings**

Assuming a 3.00% escalation rate on utility rate

| Month-by-month details |                     |                     |               |                  |             |             |
|------------------------|---------------------|---------------------|---------------|------------------|-------------|-------------|
| Month<br>(2024)        | Production AC (kWh) | Grid usage<br>(kWh) | Solar payment | New utility bill | Net credits | Net savings |
| Jan                    | 568.61              | 243.86              | \$0.00        | \$89.66          | 0.0 kWh     | \$69.15     |
| Feb                    | 611.55              | 119.26              | \$0.00        | \$74.37          | 0.0 kWh     | \$74.37     |
| Mar                    | 755.74              | 0                   | \$134.04      | \$60.08          | 26.8 kWh    | -\$45.40    |
| Apr                    | 813.54              | 0                   | \$134.04      | \$60.00          | 138.3 kWh   | -\$51.93    |
| May                    | 903.16              | 0                   | \$134.04      | \$60.00          | 165.5 kWh   | -\$44.32    |
| Jun                    | 849.54              | 119.52              | \$134.04      | \$75.20          | 0.0 kWh     | -\$25.97    |
| Jul                    | 824.61              | 343.47              | \$134.04      | \$103.69         | 0.0 kWh     | -\$29.14    |
| Aug                    | 783.63              | 339.41              | \$134.04      | \$103.18         | 0.0 kWh     | -\$34.35    |
| Sep                    | 732.22              | 65.3                | \$134.04      | \$68.30          | 0.0 kWh     | -\$40.89    |
| Oct                    | 713.42              | 29.07               | \$134.04      | \$63.70          | 0.0 kWh     | -\$43.29    |
| Nov                    | 582.74              | 140.87              | \$134.04      | \$77.05          | 0.0 kWh     | -\$63.17    |
| Dec                    | 535.27              | 255.96              | \$134.04      | \$91.13          | 0.0 kWh     | -\$68.95    |
| Total                  | 8,674.0 kWh         | 1,656.7<br>kWh      | \$1,340.40    | \$926.37         | \$40.20     | -\$303.90   |