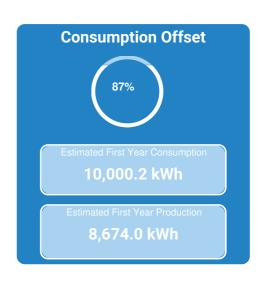

#### **Solar Details**

System size

5.925 kW DC

**Panels** 

TSM-DE09.05

Inverters

Tesla Solar Inverter 7.6

**CEC-AC** rating

5.141 kW AC

**Estimated First Year Production** 

8,674 kWh

**Consumption Offset** 

87%