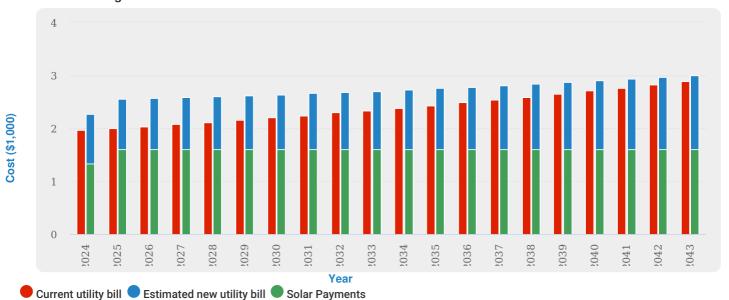

### **Estimated savings**

Assuming a 3.00% escalation rate on utility rate

| Month-by-month details |                     |                     |               |                  |             |             |
|------------------------|---------------------|---------------------|---------------|------------------|-------------|-------------|
| Month<br>(2024)        | Production AC (kWh) | Grid usage<br>(kWh) | Solar payment | New utility bill | Net credits | Net savings |
| Jan                    | 568.61              | 243.86              | \$0.00        | \$89.66          | 0.0 kWh     | \$69.15     |
| Feb                    | 611.55              | 119.26              | \$0.00        | \$74.37          | 0.0 kWh     | \$74.37     |
| Mar                    | 755.74              | 0                   | \$134.04      | \$60.08          | 26.8 kWh    | -\$45.40    |
| Apr                    | 813.54              | 0                   | \$134.04      | \$60.00          | 138.3 kWh   | -\$51.93    |
| May                    | 903.16              | 0                   | \$134.04      | \$60.00          | 165.5 kWh   | -\$44.32    |
| Jun                    | 849.54              | 119.52              | \$134.04      | \$75.20          | 0.0 kWh     | -\$25.97    |
| Jul                    | 824.61              | 343.47              | \$134.04      | \$103.69         | 0.0 kWh     | -\$29.14    |
| Aug                    | 783.63              | 339.41              | \$134.04      | \$103.18         | 0.0 kWh     | -\$34.35    |
| Sep                    | 732.22              | 65.3                | \$134.04      | \$68.30          | 0.0 kWh     | -\$40.89    |
| Oct                    | 713.42              | 29.07               | \$134.04      | \$63.70          | 0.0 kWh     | -\$43.29    |
| Nov                    | 582.74              | 140.87              | \$134.04      | \$77.05          | 0.0 kWh     | -\$63.17    |
| Dec                    | 535.27              | 255.96              | \$134.04      | \$91.13          | 0.0 kWh     | -\$68.95    |
| Total                  | 8,674.0 kWh         | 1,656.7<br>kWh      | \$1,340.40    | \$926.37         | \$40.20     | -\$303.90   |

Production and Savings estimates are based on a period of 20 years by default. The length of the default project life can be updated for all projects by visiting the <a href="Your Pricing">Your Pricing</a> section in the Company settings. To change the project life for this project, visit <a href="Utility">Utility</a> section under Settings button at the top edge of this page. Estimated production assumes equipment is maintained and free from damage or other impediments. Estimated projected usage is based on your current utility bill.