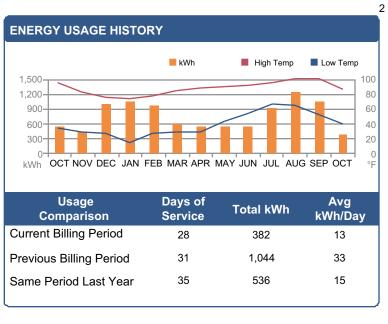

To Be Drafted On 11/16/2023

Draft date that falls on a weekend or holiday will be drafted on the next business day.

000246

ESTMT 246 T: THOMAS MATTHEW MONAHAN 187 ADVANCE DR LILLINGTON NC 27546-6341 

| BILLING SUMMARY                               |          |  |
|-----------------------------------------------|----------|--|
| Account Activity                              |          |  |
| Previous Balance                              | \$154.00 |  |
| Payment Received                              | -154.00  |  |
| Current Charges From 09/22/2023 To 10/20/2023 |          |  |
| 10/19/23 Payment                              | -154.00  |  |
| 10/24/23 Grid Access Charge                   | 25.00    |  |
| 10/24/23 382 KWH @ 0.1085                     | 41.45    |  |
| 10/24/23 1R - Subdivision Street Light @ 4.42 | 4.42     |  |
| 10/24/23 Renewable/Energy Efficiency Charge   | 0.57     |  |
| 10/24/23 Equalizer                            | 1.96     |  |
| 10/24/23 NC Sales Tax 7.0%                    | 5.14     |  |
| 10/24/23 Operation Round Up                   | 0.46     |  |
| New Charges this billing cycle \$79           |          |  |
| Total Due By 11/17/2023                       | \$79.00  |  |