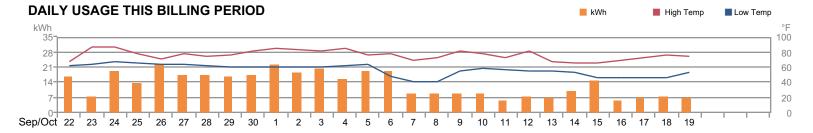

To Be Drafted On 11/16/2023

Draft date that falls on a weekend or holiday will be drafted on the next business day.

000246

ESTMT 246 T: THOMAS MATTHEW MONAHAN 187 ADVANCE DR LILLINGTON NC 27546-6341 

| BILLING SUMMARY                               |          |  |
|-----------------------------------------------|----------|--|
| Account Activity                              |          |  |
| Previous Balance                              | \$154.00 |  |
| Payment Received                              | -154.00  |  |
| Current Charges From 09/22/2023 To 10/20/2023 |          |  |
| 10/19/23 Payment                              | -154.00  |  |
| 10/24/23 Grid Access Charge                   | 25.00    |  |
| 10/24/23 382 KWH @ 0.1085                     | 41.45    |  |
| 10/24/23 1R - Subdivision Street Light @ 4.42 | 4.42     |  |
| 10/24/23 Renewable/Energy Efficiency Charge   | 0.57     |  |
| 10/24/23 Equalizer                            | 1.96     |  |
| 10/24/23 NC Sales Tax 7.0%                    | 5.14     |  |
| 10/24/23 Operation Round Up                   | 0.46     |  |
| New Charges this billing cycle \$79           |          |  |
| Total Due By 11/17/2023                       | \$79.00  |  |