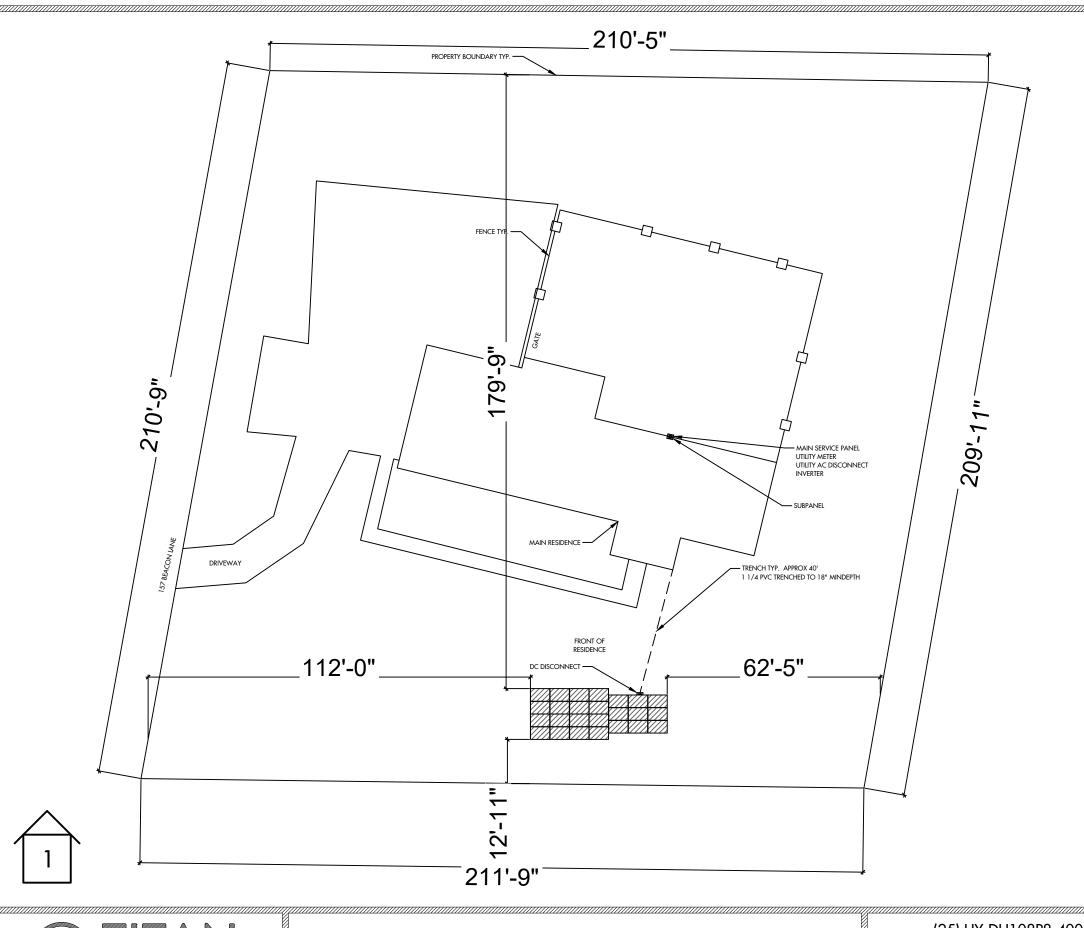

## **PROJECT NOTES**

- 1. UTILITY SHALL HAVE 24HR UNRESTRICTED ACCESS TO ALL PHOTOVOLTAIC COMPONENTS LOCATED AT SES EQUIPMENT
- 2. NO LOCKED GATES, DOGS, ETC SHALL IMPEDE ACCESS TO SES EQUIPMENT
- 3. WORKSPACE IN FRONT OF AC ELECTRICAL SYSTEM COMPONENTS SHALL BE IN ACCORDANCE WITH CENTRAL ELECTRIC MEMBERSHIP CORPORATION AND NEC REQUIREMENTS.

NANCE, WILLIAM RESIDENCE 157 BEACON LANE , CAMERON, NC, 28326 LAT:35.272757, LON:-79.099212 TSP157209 (25) HY-DH108P8-400B (1) SOLAREDGE SE7600H-US 10.000 kW DC SYSTEM SIZE 7.600 kW AC SYSTEM SIZE

SCALE: 9/256" = 1'-0" DATE: 5/19/2023

REV: A

DRAWN BY: CA

SITE PLAN

PV 2

SEAL: