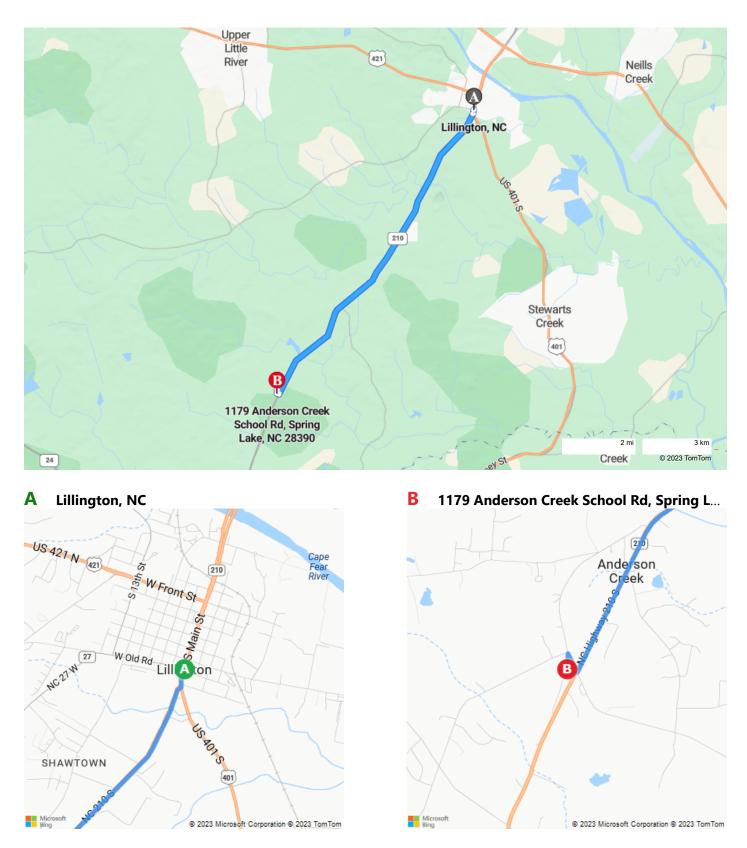

bing maps

- A Lillington, NC
- **B** 1179 Anderson Creek School Rd, Spring Lake, NC 28390

**10** min , **10.0 miles** Light traffic (Leave at 1:10 PM) Via NC-210

A Lillington, NC

| 1 | 1. | Head <b>southwest</b> on <b>US-401 S / NC-210 / S Main St</b> toward E<br>Northington St                                                                                  | 0.1 mi |
|---|----|---------------------------------------------------------------------------------------------------------------------------------------------------------------------------|--------|
| Þ | 2. | Turn <b>right</b> onto <b>NC-210 / S Main St</b>                                                                                                                          | 9.7 mi |
| Þ | 3. | Turn <b>right</b> onto <b>Overhills Rd</b>                                                                                                                                | 0.1 mi |
|   | 4. | Take a sharp left onto Anderson Creek School Rd                                                                                                                           | 518 ft |
|   | 5. | Arrive at <b>Anderson Creek School Rd</b><br>The last intersection before your destination is Overhills Rd<br>If you reach NC-210 / NC Highway 210 S, you've gone too far |        |

B 1179 Anderson Creek School Rd, Spring Lake, NC 28390

These directions are subject to the Microsoft® Service Agreement and are for informational purposes only. No guarantee is made regarding their completeness or accuracy. Construction projects, traffic, or other events may cause actual conditions to differ from these results. Map and traffic data © 2023 TomTom.