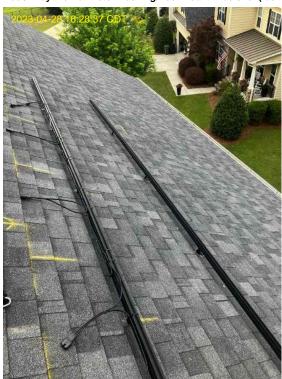

Roof/Array Work / Photo: Flashing/Roof Mount wide shot (racking)

Derek Covington

Roof/Array Work / Photo: Flashing/Roof Mount wide shot (racking)

Derek Covington

Roof/Array Work / Photo: Flashing/Roof Mount wide shot (racking)

Derek Covington

Page 6 of 20 Report Created: 04/28/2023

Roof/Array Work / Photo: Flashing/Roof Mount wide shot (racking)

Derek Covington

Roof/Array Work / Photo: Flashing/Roof Mount wide shot (racking)

Derek Covington