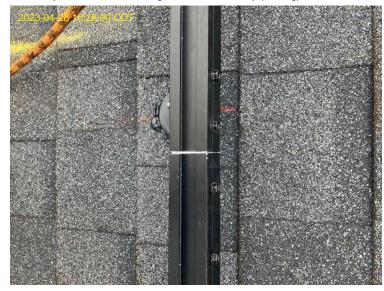

Roof/Array Work / Photo: Flashing/Roof Mount wide shot (racking)

Derek Covington

Roof/Array Work / Photo: Junction Box Wiring

Derek Covington

Page 7 of 20 Report Created: 04/28/2023

# Roof/Array Work / Photo: Junction Box Wiring

Derek Covington