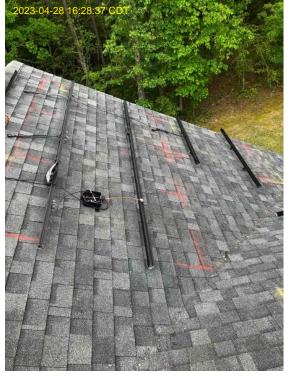

Roof/Array Work / Photo: Flashing/Roof Mount wide shot (racking)

Derek Covington

Roof/Array Work / Photo: Flashing/Roof Mount wide shot (racking)

Derek Covington

Roof/Array Work / Photo: Flashing/Roof Mount wide shot (racking)

Derek Covington

Page 6 of 20 Report Created: 04/28/2023

Roof/Array Work / Photo: Flashing/Roof Mount wide shot (racking)

Derek Covington

Roof/Array Work / Photo: Flashing/Roof Mount wide shot (racking)

Derek Covington