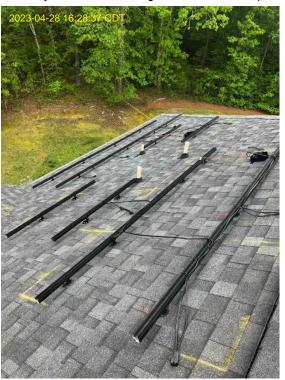

Roof/Array Work / Photo: Flashing/Roof Mount wide shot (racking)

Derek Covington

Roof/Array Work / Photo: Flashing/Roof Mount wide shot (racking)

Derek Covington

Roof/Array Work / Photo: Flashing/Roof Mount wide shot (racking)

Derek Covington

Page 6 of 20 Report Created: 04/28/2023

Roof/Array Work / Photo: Flashing/Roof Mount wide shot (racking)

Derek Covington

Roof/Array Work / Photo: Flashing/Roof Mount wide shot (racking)

Derek Covington