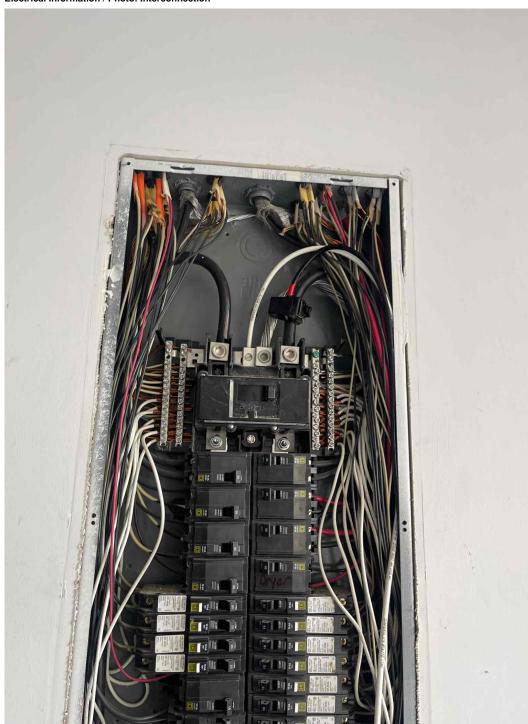

# Electrical Information / Photo: EQ Wall Wide Shot

Benjamin Davis

Page 4 of 10 Report Created: 05/03/2023

Benjamin Davis

Page 5 of 10 Report Created: 05/03/2023