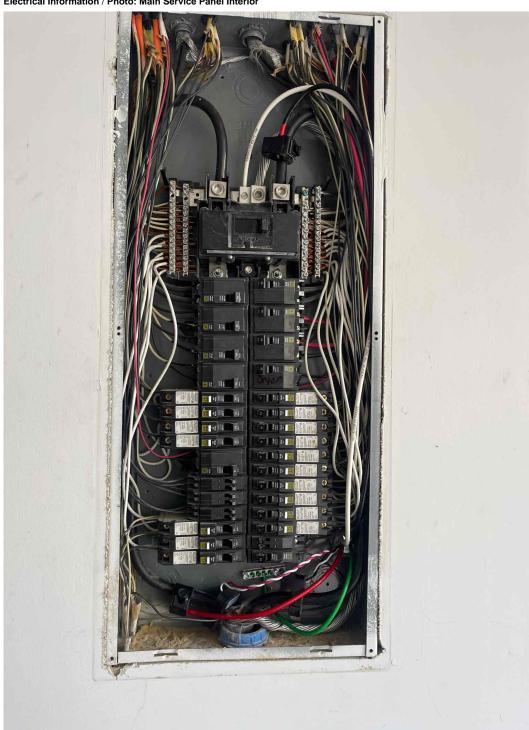

# **Electrical Information / Main Panel Exterior**

Benjamin Davis Loc: **35.2811**, **-78.9615** 