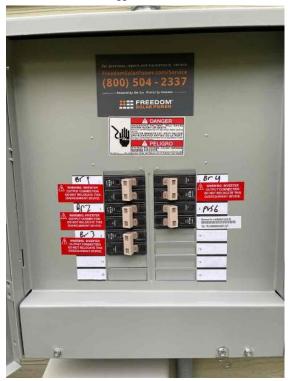

# **Electrical Information / Main Panel Exterior**

Benjamin Davis Loc: **35.2811**, **-78.9615** 