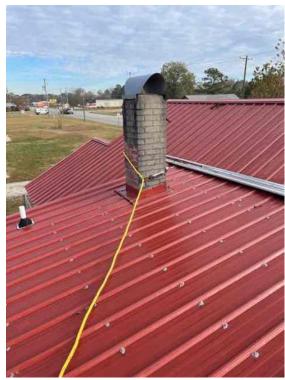

Roof / Techo / Safety Anchor Penetrations (flashed and sealed)

 $\operatorname{Roof}/\operatorname{Techo}/\operatorname{Complete}\operatorname{Roof}$  Conduit and Supports, with Flashing and Sealant

Roof / Techo / Rooftop Conduit Penetration (showing sealant under flashing and around conduit)