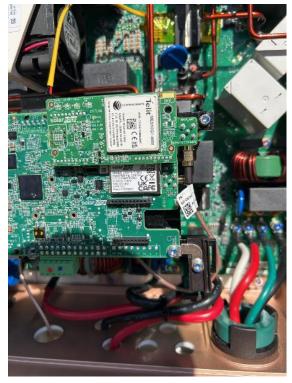

Electrical / Electrico / Inverter with Cell Kit (upper section of inverter without cover)

Electrical / Electrico / Inverter with Cell Kit (upper section of inverter without cover)

Electrical / Electrico / BOS Conduit Run (show point of entry with sealant closeup inside and out of conduit body, and drainage weep holes)

Electrical / Electrico / Inverter Serial Labels (full side label, serial QR code, & RGM)

Electrical / Electrico / Inverter Serial Labels (full side label, serial QR code, & RGM)

Electrical / Electrico / RGM Serial Label (inside inverter if included)