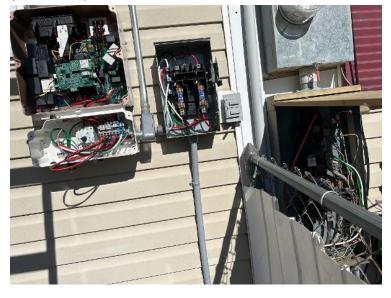

Electrical / Electrico / Interconnection (tie-in closeup, solar breaker rating, msp bus rating)

Electrical / Electrico / Interconnection (tie-in closeup, solar breaker rating, msp bus rating)

Electrical / Electrico / Interconnection Wiring Overview (pullback of meter /panel covers off)

Electrical / Electrico / Utility Service Meter with Warning Label (including utility meter number closeup)

Electrical / Electrica / Electrical Equipment Overview (pullback of all boxes, discos, meters, inverter)