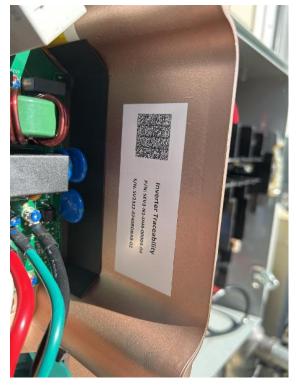

Electrical / Electrico / Inverter Serial Labels (full side label, serial QR code, & RGM)

Electrical / Electrico / Inverter Serial Labels (full side label, serial QR code, & RGM)

Electrical / Electrico / RGM Serial Label (inside inverter if included)