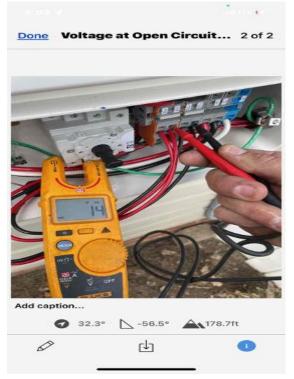

Electrical / Electrico / Voltage at Open Circuit (DCv of each string, not connected to inverter)

Electrical / Electrico / Voltage at Open Circuit (DCv of each string, not connected to inverter)

 $\mbox{Electrical / Electrico / Voltage at Open Circuit (DCv of each string, not connected to inverter)$ 

Electrical / Electrico / Voltage at Open Circuit (DCv of each string, not connected to inverter)

Electrical / Electrico / Voltage at Open Circuit (DCv of each string, not connected to inverter)

Electrical / Electrico / Inverter Serial Labels (full side label, serial QR code, & RGM)