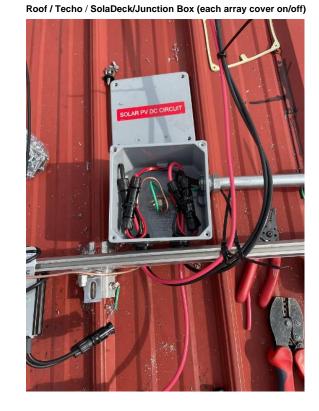

Roof / Techo / SolaDeck/Junction Box (each array cover on/off)

T.

Roof / Techo / Optimizer/Microinverter Map (arranged in array layout)

D SD +

Roof / Techo / Grounding From Rail to Soladeck/JBox

Roof / Techo / String Diagram