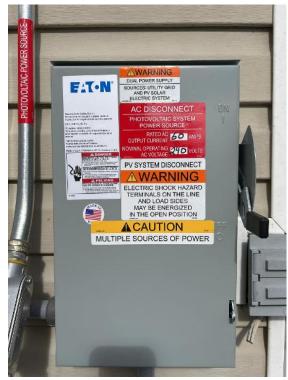

Electrical / Electrico / AC Disconnect Wiring (close up of fuse rating when needed)

Electrical / Electrico / AC Disconnect Wiring (close up of fuse rating when needed)

Electrical / Electrico / DC Disconnect Wiring (lower section of the inverter)