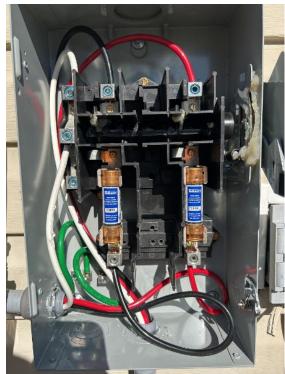

Electrical / Electrico / AC Disconnect Wiring (close up of fuse rating when needed)

Electrical / Electrico / AC Disconnect Wiring (close up of fuse rating when needed)

Electrical / Electrico / DC Disconnect Wiring (lower section of the inverter)