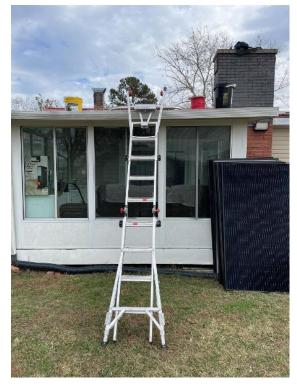

Crew & Safety / Instaladores y Seguridad / Caution Tape for Controlled Access Zones

Crew & Safety / Instaladores y Seguridad / Proper Ladder Setup

Crew & Safety / Instaladores y Seguridad / Crews Wearing Fall Protection/PPE