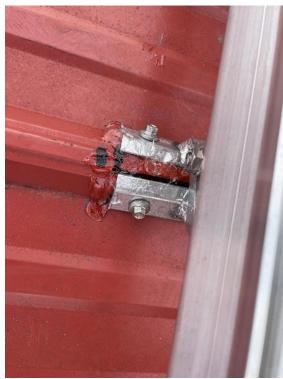

Roof / Techo / SolaDeck/Junction Box (each array cover on/off)

T.

Roof / Techo / Optimizer/Microinverter Map (arranged in array layout)

D SD +

Roof / Techo / Grounding From Rail to Soladeck/JBox

Roof / Techo / String Diagram