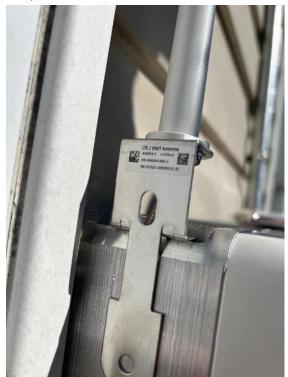

Electrical / Electrico / Inverter Serial Labels (full side label, serial QR code, & RGM)

Electrical / Electrico / Inverter Serial Labels (full side label, serial QR code, & RGM)

Electrical / Electrico / RGM Serial Label (inside inverter if included)