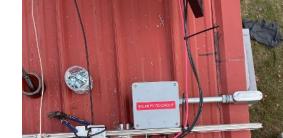

Roof / Techo / SolaDeck/Junction Box (each array cover on/off)

T.

Roof / Techo / Optimizer/Microinverter Map (arranged in array layout)

D SD +

Roof / Techo / Grounding From Rail to Soladeck/JBox

Roof / Techo / String Diagram