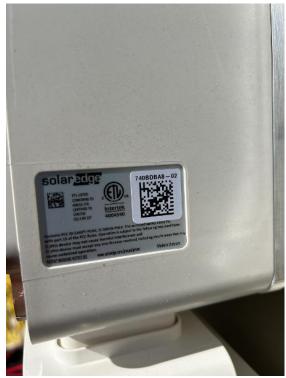

Electrical / Electrico / Inverter Serial Labels (full side label, serial QR code, & RGM)

Electrical / Electrico / Inverter Serial Labels (full side label, serial QR code, & RGM)

Electrical / Electrico / RGM Serial Label (inside inverter if included)