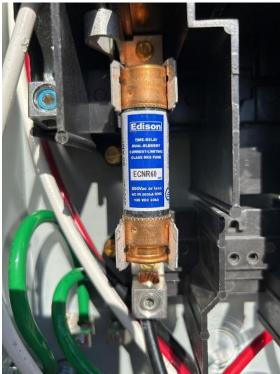

Electrical / Electrico / AC Disconnect Wiring (close up of fuse rating when needed)

Electrical / Electrico / AC Disconnect Wiring (close up of fuse rating when needed)

Electrical / Electrico / DC Disconnect Wiring (lower section of the inverter)