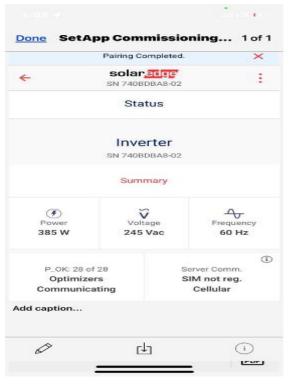

## Electrical / Electrico / SetApp Commissioning (P\_OK/S\_OK/Meter Serials)

Roof / Techo / Potential Shading

Roof / Techo / Potential Shading

Roof / Techo / Attachment Sealant

Roof / Techo / Attachment Sealant