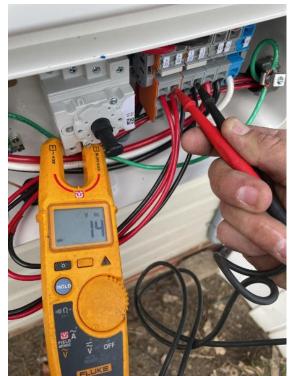

Electrical / Electrico / Voltage at Open Circuit (DCv of each string, not connected to inverter)

Electrical / Electrico / Voltage at Open Circuit (DCv of each string, not connected to inverter)

 $\mbox{Electrical / Electrico / Voltage at Open Circuit (DCv of each string, not connected to inverter)$ 

Electrical / Electrico / Voltage at Open Circuit (DCv of each string, not connected to inverter)

Electrical / Electrico / Voltage at Open Circuit (DCv of each string, not connected to inverter)

Electrical / Electrico / Inverter Serial Labels (full side label, serial QR code, & RGM)