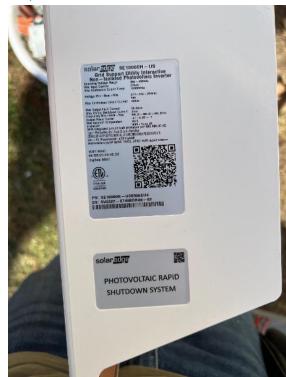

Electrical / Electrico / Inverter with Cell Kit (upper section of inverter without cover)

Electrical / Electrico / Inverter with Cell Kit (upper section of inverter without cover)

Electrical / Electrico / BOS Conduit Run (show point of entry with sealant closeup inside and out of conduit body, and drainage weep holes)

Electrical / Electrico / Inverter Serial Labels (full side label, serial QR code, & RGM)

Electrical / Electrico / Inverter Serial Labels (full side label, serial QR code, & RGM)

Electrical / Electrico / RGM Serial Label (inside inverter if included)