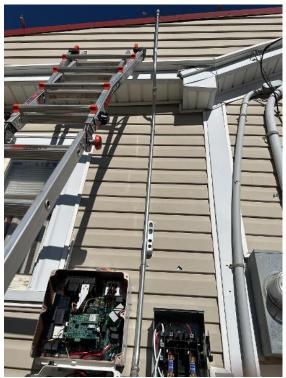

Crew & Safety / Instaladores y Seguridad / Caution Tape for Controlled Access Zones

Crew & Safety / Instaladores y Seguridad / Proper Ladder Setup

Crew & Safety / Instaladores y Seguridad / Crews Wearing Fall Protection/PPE