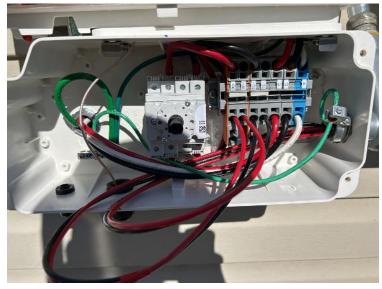

Electrical / Electrico / AC Disconnect Wiring (close up of fuse rating when needed)

Electrical / Electrico / AC Disconnect Wiring (close up of fuse rating when needed)

Electrical / Electrico / DC Disconnect Wiring (lower section of the inverter)