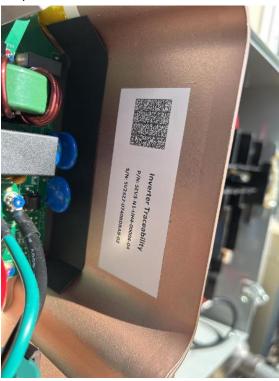

Electrical / Electrico / Inverter Serial Labels (full side label, serial QR code, & RGM)

Electrical / Electrico / Inverter Serial Labels (full side label, serial QR code, & RGM)

Electrical / Electrico / RGM Serial Label (inside inverter if included)