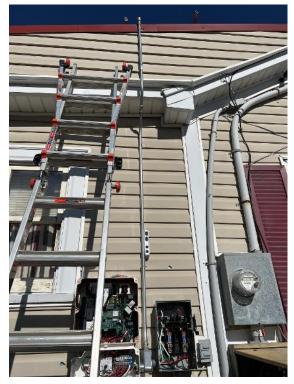

Crew & Safety / Instaladores y Seguridad / Caution Tape for Controlled Access Zones

Crew & Safety / Instaladores y Seguridad / Proper Ladder Setup

Crew & Safety / Instaladores y Seguridad / Crews Wearing Fall Protection/PPE