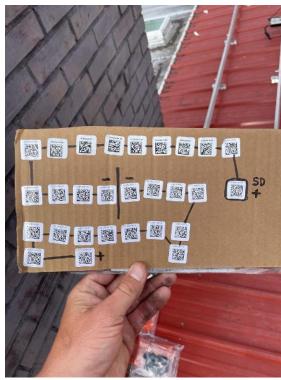

Roof / Techo / SolaDeck/Junction Box (each array cover on/off)

T.

Roof / Techo / Optimizer/Microinverter Map (arranged in array layout)

D SD +

Roof / Techo / Grounding From Rail to Soladeck/JBox

Roof / Techo / String Diagram