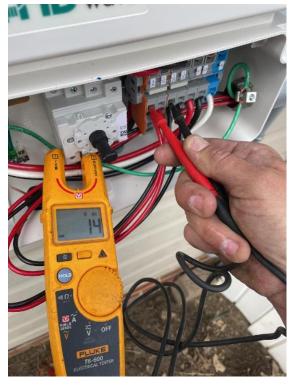

Electrical / Electrico / Voltage at Open Circuit (DCv of each string, not connected to inverter)

Electrical / Electrico / Voltage at Open Circuit (DCv of each string, not connected to inverter)

 $\mbox{Electrical / Electrico / Voltage at Open Circuit (DCv of each string, not connected to inverter)$ 

Electrical / Electrico / Voltage at Open Circuit (DCv of each string, not connected to inverter)

Electrical / Electrico / Voltage at Open Circuit (DCv of each string, not connected to inverter)

Electrical / Electrico / Inverter Serial Labels (full side label, serial QR code, & RGM)