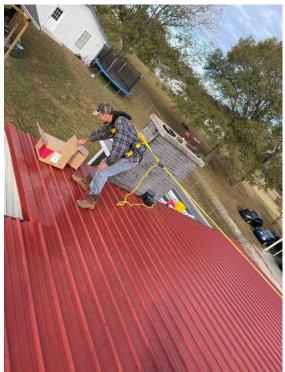

ashed and sealed)



 $\operatorname{Roof}/\operatorname{Techo}/\operatorname{Complete}\operatorname{Roof}$  Conduit and Supports, with Flashing and Sealant



Roof / Techo / Rooftop Conduit Penetration (showing sealant under flashing and around conduit)



Crew & Safety / Instaladores y Seguridad / Completed Site Safety Plan



Crew & Safety / Instaladores y Seguridad / Install Vehicles w/ Safety Cones



Crew & Safety / Instaladores y Seguridad / Install Vehicles w/ Safety Cones



Crew & Safety / Instaladores y Seguridad / Caution Tape for Controlled Access Zones



Crew & Safety / Instaladores y Seguridad / Proper Ladder Setup



Crew & Safety / Instaladores y Seguridad / Crews Wearing Fall Protection/PPE



Crew & Safety / Instaladores y Seguridad / Crews Wearing Fall Protection/PPE