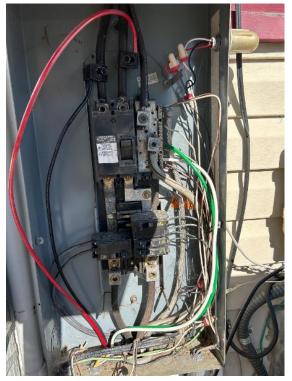

Electrical / Electrico / Interconnection (tie-in closeup, solar breaker rating, msp bus rating)

Electrical / Electrico / Interconnection (tie-in closeup, solar breaker rating, msp bus rating)

Electrical / Electrico / Interconnection Wiring Overview (pullback of meter /panel covers off)