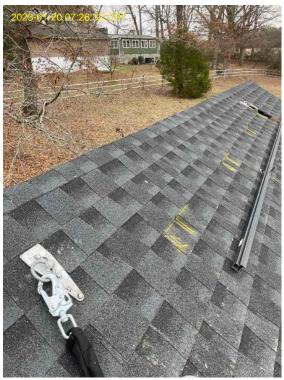

# Safety / Photo: Fall Protection Anchor

Robert Marean Loc: **35.7352, -78.5151** 

Safety / Photo: Fall Protection Anchor

Robert Marean Loc: **35.7298, -78.5174** 

Safety / Photo: Fall Protection Anchor

Robert Marean Loc: **35.7351, -78.5151** 

Safety / Photo: Fall Protection Anchor

Robert Marean Loc: **35.7352**, **-78.515** 

Page 2 of 10 Report Created: 01/20/2023