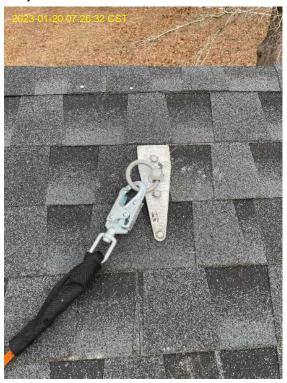

# Safety / Photo: Fall Protection Anchor

Robert Marean Loc: **35.7352, -78.5151** 

Safety / Photo: Fall Protection Anchor

Robert Marean Loc: **35.7298, -78.5174** 

Safety / Photo: Fall Protection Anchor

Robert Marean Loc: **35.7351, -78.5151** 

Safety / Photo: Fall Protection Anchor

Robert Marean Loc: **35.7352**, **-78.515** 

Page 2 of 10 Report Created: 01/20/2023