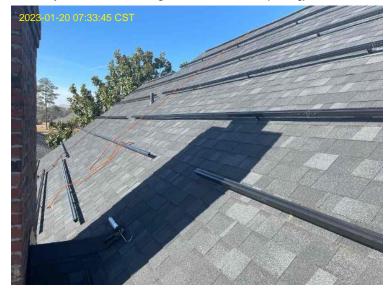

Robert Marean Loc: **36.0305**, **-78.976** 

Roof/Array Work / Photo: Flashing/Roof Mount close up (racking)

Robert Marean Loc: **35.3012, -78.6785** 

Roof/Array Work / Photo: Flashing/Roof Mount wide shot (racking)

Roof/Array Work / Photo: Flashing/Roof Mount wide shot (racking)

Robert Marean Loc: **35.3012, -78.6784**  Robert Marean Loc: **35.3012, -78.6784** 