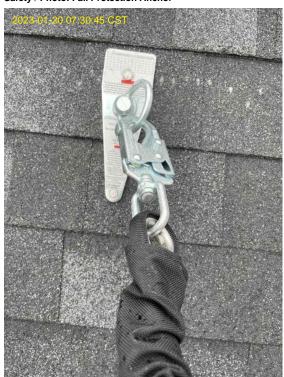

# Safety / Photo: Fall Protection Anchor

Robert Marean Loc: **35.7352, -78.5151** 

Safety / Photo: Fall Protection Anchor

Robert Marean Loc: **35.7298, -78.5174** 

Safety / Photo: Fall Protection Anchor

Robert Marean Loc: **35.7351, -78.5151** 