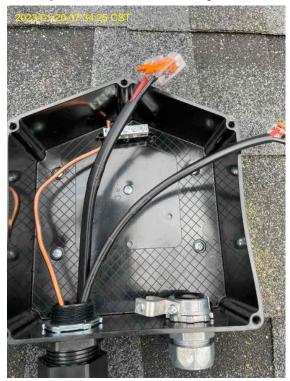

# Roof/Array Work / Photo: Junction Box Wiring

Robert Marean Loc: **35.7352, -78.515** 

### Roof/Array Work / Photo: Junction Box Wiring

Robert Marean Loc: **35.7352**, **-78.515** 

### Roof/Array Work / Photo: Junction Box Wiring

Robert Marean Loc: **35.7352, -78.515** 

Page 5 of 10 Report Created: 01/20/2023

# Roof/Array Work / Photo: Junction Box Wiring

Roof/Array Work / Photo: Junction Box Wiring

Robert Marean Loc: **35.3012, -78.6785** 

Robert Marean Loc: **35.3012, -78.6784** 

Roof/Array Work / Photo: Array Grounding Lug(s)