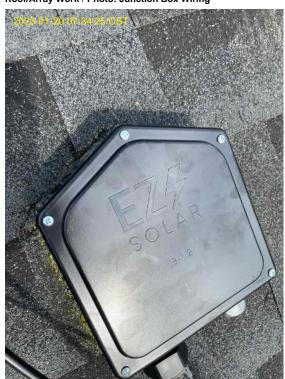

# Roof/Array Work / Photo: Junction Box Wiring

Robert Marean Loc: **35.7352, -78.515** 

### Roof/Array Work / Photo: Junction Box Wiring

Robert Marean Loc: **35.7352**, **-78.515** 

### Roof/Array Work / Photo: Junction Box Wiring

Robert Marean Loc: **35.7352, -78.515** 

Page 5 of 10 Report Created: 01/20/2023

# Roof/Array Work / Photo: Junction Box Wiring

Roof/Array Work / Photo: Junction Box Wiring

Robert Marean Loc: **35.3012, -78.6785** 

Robert Marean Loc: **35.3012, -78.6784** 

Roof/Array Work / Photo: Array Grounding Lug(s)