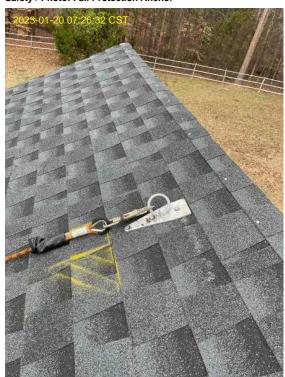

# Safety / Photo: Fall Protection Anchor

Robert Marean Loc: **35.7352, -78.5151** 

Safety / Photo: Fall Protection Anchor

Robert Marean Loc: **35.7298, -78.5174** 

Safety / Photo: Fall Protection Anchor

Robert Marean Loc: **35.7351, -78.5151** 

Safety / Photo: Fall Protection Anchor

Robert Marean Loc: **35.7352**, **-78.515** 

Page 2 of 10 Report Created: 01/20/2023