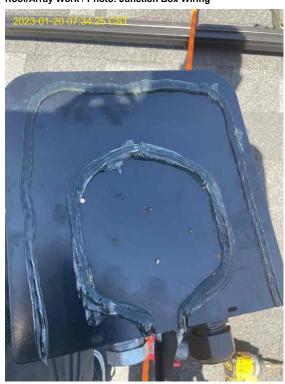

# Roof/Array Work / Photo: Junction Box Wiring

Robert Marean Loc: **35.7352, -78.515** 

### Roof/Array Work / Photo: Junction Box Wiring

Robert Marean Loc: **35.7352**, **-78.515** 

### Roof/Array Work / Photo: Junction Box Wiring

Robert Marean Loc: **35.7352, -78.515** 

Page 5 of 10 Report Created: 01/20/2023

# Roof/Array Work / Photo: Junction Box Wiring

Roof/Array Work / Photo: Junction Box Wiring

Robert Marean Loc: **35.3012, -78.6785** 

Robert Marean Loc: **35.3012, -78.6784** 

Roof/Array Work / Photo: Array Grounding Lug(s)