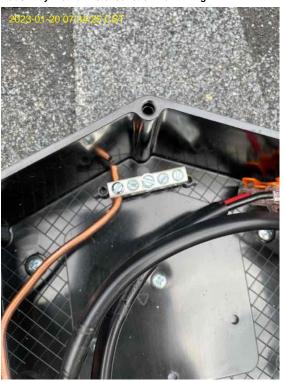

# Roof/Array Work / Photo: Junction Box Wiring

Robert Marean Loc: **35.7352, -78.515** 

### Roof/Array Work / Photo: Junction Box Wiring

Robert Marean Loc: **35.7352**, **-78.515** 

### Roof/Array Work / Photo: Junction Box Wiring

Robert Marean Loc: **35.7352, -78.515** 

Page 5 of 10 Report Created: 01/20/2023

# Roof/Array Work / Photo: Junction Box Wiring

Roof/Array Work / Photo: Junction Box Wiring

Robert Marean Loc: **35.3012, -78.6785** 

Robert Marean Loc: **35.3012, -78.6784** 

Roof/Array Work / Photo: Array Grounding Lug(s)