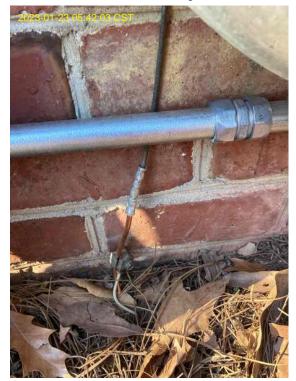

## Electrical Information / Photo: EQ Wall Wide Shot

Electrical Information / Photo: Grounding Electrode / GEC

Sawyer Flanakin

Sawyer Flanakin

Electrical Information / Photo: Grounding Electrode / GEC

Sawyer Flanakin