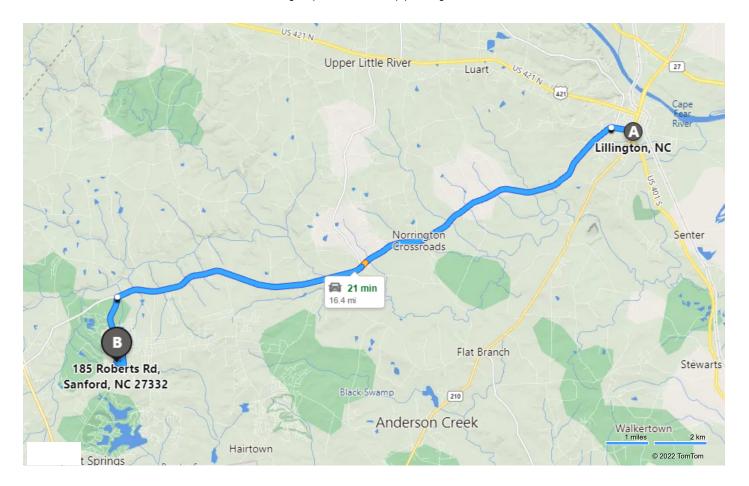

bing maps

| A<br>B | Lillington, NC<br>185 Roberts Rd, Sanford | I, NC 27332 | <b>21</b> min <b>, 16.4 miles</b><br>Light traffic (Leave at 2:44 PM)<br>Via NC-27, Buffalo Lake Rd |  |
|--------|-------------------------------------------|-------------|-----------------------------------------------------------------------------------------------------|--|
|        |                                           |             |                                                                                                     |  |
|        |                                           |             |                                                                                                     |  |

## A Lillington, NC

| <b>↑</b> | 1. | Head <b>northeast</b> on <b>US-401 N / NC-210 / S Main St</b> toward NC-27 / W Old Rd <i>Minor Congestion</i>                                 | 36 ft           |
|----------|----|-----------------------------------------------------------------------------------------------------------------------------------------------|-----------------|
| ←1       | 2. | Turn <b>left</b> onto <b>NC-27 / W Old Rd</b> Krispy Krunchy Chicken on the corner                                                            | 0.5 mi          |
| 1        | 3. | Keep left to stay on NC-27 / NC 27 W                                                                                                          | 13.8 mi, 16 min |
| 4        | 4. | Turn left onto Buffalo Lake Rd                                                                                                                | 1.9 mi          |
| Þ        | 5. | Turn <b>right</b> onto <b>Roberts Rd</b>                                                                                                      | 0.2 mi          |
|          | 6. | Arrive at <b>Roberts Rd</b> The last intersection before your destination is Weaver Ln  If you reach Secretariate Circle, you've gone too far |                 |

B 185 Roberts Rd, Sanford, NC 27332

https://www.bing.com/maps/

These directions are subject to the Microsoft® Service Agreement and are for informational purposes only. No guarantee is made regarding their completeness or accuracy. Construction projects, traffic, or other events may cause actual conditions to differ from these results. Map and traffic data © 2022 TomTom.