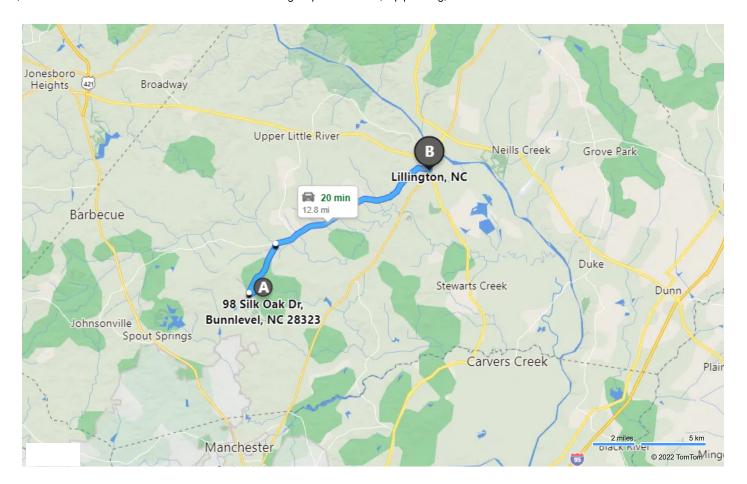

bing maps

**A** 98 Silk Oak Dr, Bunnlevel, NC 28323

**B** Lillington, NC

20 min , 12.8 miles Light traffic (Leave at 3:55 PM) Via Nursery Rd, NC-27 · Unpaved roads

## A 98 Silk Oak Dr, Bunnlevel, NC 28323

| <b>↑</b> | 1.  | Depart and head toward <b>Southern Oak Ct</b>                                                                                                                        | 0.1 mi |
|----------|-----|----------------------------------------------------------------------------------------------------------------------------------------------------------------------|--------|
| ק        | 2.  | Bear <b>right</b> onto <b>Southern Oak Ct</b> • <i>Unpaved Road</i>                                                                                                  | 194 ft |
| 4        | 3.  | Turn left onto Angel Oak Dr  • Unpaved Road                                                                                                                          | 351 ft |
| Þ        | 4.  | Turn <b>right</b> onto <b>Wood Point Dr</b>                                                                                                                          | 0.7 mi |
| Þ        | 5.  | Turn <b>right</b> onto <b>Nursery Rd</b>                                                                                                                             | 2.8 mi |
| Þ        | 6.  | Turn right onto NC-27 / NC 27 W                                                                                                                                      | 8.9 mi |
| 4        | 7.  | Turn left onto S 8th St                                                                                                                                              | 338 ft |
| Þ        | 8.  | Turn <b>right</b> onto <b>W McNeill St</b>                                                                                                                           | 404 ft |
| Þ        | 9.  | Turn <b>right</b> onto <b>US-401 S / NC-27 / NC-210 / S Main St</b> ▲ Minor Congestion                                                                               | 322 ft |
|          | 10. | Arrive at <b>US-401 S / NC-210 / S Main St</b> The last intersection before your destination is NC-27 / W Old Rd  If you reach E Northington St, you've gone too far |        |