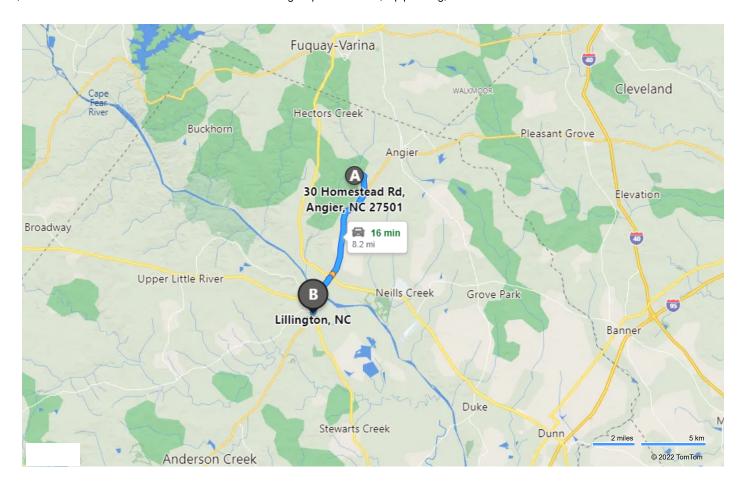

16 min , 8.2 miles Light traffic (Leave at 2:13 PM) Via NC-210, US-421 N

X

## A 30 Homestead Rd, Angier, NC 27501

| 1 | 1. | Head <b>southeast</b> on <b>Homestead Rd</b> toward Wheeler Dr                                                                                                       | 167 ft |
|---|----|----------------------------------------------------------------------------------------------------------------------------------------------------------------------|--------|
| 4 | 2. | Turn left onto Wheeler Dr                                                                                                                                            | 0.6 mi |
| Þ | 3. | Turn <b>right</b> onto <b>James Norris Rd</b>                                                                                                                        | 0.9 mi |
| Þ | 4. | Turn <b>right</b> onto <b>NC-210 / NC 210 N</b> ▲ Moderate Congestion                                                                                                | 6.7 mi |
|   | 5. | Arrive at <b>US-401 S / NC-210 / S Main St</b> The last intersection before your destination is NC-27 / W Old Rd  If you reach E Northington St, you've gone too far |        |

**B** Lillington, NC

https://www.bing.com/maps/

These directions are subject to the Microsoft® Service Agreement and are for informational purposes only. No guarantee is made regarding their completeness or accuracy. Construction projects, traffic, or other events may cause actual conditions to differ from these results. Map and traffic data © 2022 TomTom.