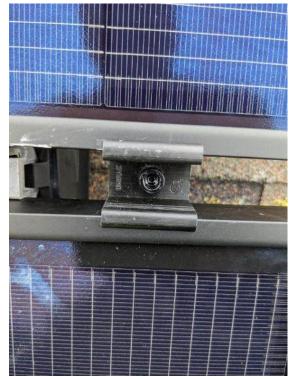

Roof / N - S Grounding: 1) Up close photo of N-S bonding clamp.

NC Raleigh Crew 2 Loc: **35.4525, -78.8234** 

NC Raleigh Crew 2 Loc: **35.4525, -78.8234** 

Roof / N - S Grounding. 2) photo of both panel labels that are grounded by the displayed clamp. Include landmarks in the background to prove the photo is from site

NC Raleigh Crew 2 Loc: **35.4525, -78.8234** 

Roof / N - S Grounding. 2) photo of both panel labels that are grounded by the displayed clamp. Include landmarks in the background to prove the photo is from site