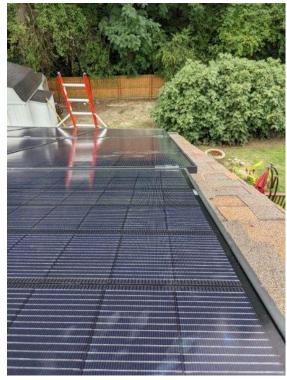

NC Raleigh Crew 2 Loc: **35.4525**, **-78.8232** 

Roof / Attachment Layout: ONE picture of each array. Picture needs to show the entire array. ONE picture of tape measurer showing correct mount spacing from Permit Pack.

Roof / Attachment Layout: ONE picture of each array. Picture needs to show the entire array. ONE picture of tape measurer showing correct mount spacing from Permit Pack.

NC Raleigh Crew 2 Loc: **35.4525, -78.8233** 