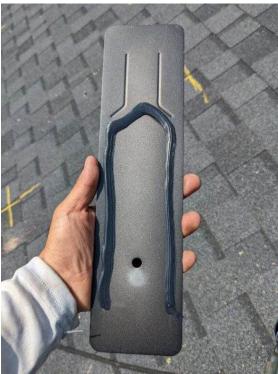

NC Raleigh Crew 2 Loc: **35.4525, -78.8233** 

NC Raleigh Crew 2 Loc: **35.4526, -78.8235** 

NC Raleigh Crew 2 Loc: **35.4525, -78.8234** 

NC Raleigh Crew 2

f٦

Roof / Wire Management: One picture under each array. No danglers.

Roof / Wire Management: One picture under each array. No danglers.

NC Raleigh Crew 2 Loc: 35.4526, -78.8235

Roof / Wire Management: One picture under each array. No danglers.

 ${\rm Roof}\,/\,{\rm Take}\,a$  photo with a ruler showing that the lowest point of panel is at least 2.5 inches off the roof surface.