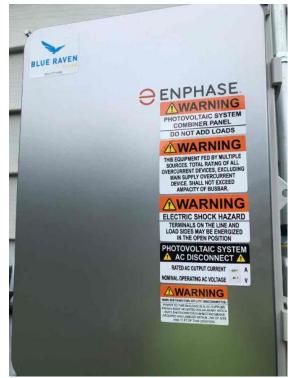

### **Roof Leak Prevention** What type of racking system With Flashing Did you locate any shiners? No are you installing? Attic Did the job require attic run or **Check Permit Pack: Does wire** Both Yes exterior conduit? size match original design? Review the wire run. Did you No Were structural upgrades No called out in the permit pack? locate any staples piercing any part of the wire? Electrical Who was the Electrician? Plans on-site? Yes Tim Huckabee **Directory Placard required?** No Are there any drywall cuts or No alterations to the home that need to be repaired? No Is the utility Pacific Power or **Rocky Mountain Power?** Thermostat Thermostat installed? No Why was the Thermostat NOT Not listed on the BOM or install installed? sheet (customer did not order one) Commissioning With Wi-Fi How was the system Did you scan in the sticker No commissioned? map? Completion Job Completed? Final walk through complete? Yes Absolutely (Job site left super clean, gates closed all tools picked No Were there any changes? up)