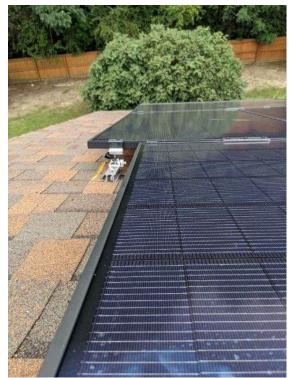

NC Raleigh Crew 2 Loc: **35.4526, -78.8235** 

Roof / Soladeck(s): One picture of each open soladeck

NC Raleigh Crew 2 Loc: **35.4525, -78.8233** 

Roof / Soladeck(s): One picture of each open soladeck

Roof / Soladeck(s): One picture of each open soladeck

NC Raleigh Crew 2 Loc: **35.4526, -78.8235** 

Roof / Soladeck(s): One picture of each open soladeck

NC Raleigh Crew 2 Loc: **35.4525, -78.8233** 

NC Raleigh Crew 2 Loc: **35.4526, -78.8236** 

Roof / Soladeck(s): Step back and take a photo of the ground wire attached to the panel and open soladeck also including landmarks in the background (e. g. neighbors house, scenery, play sets) to prove the photo is on site