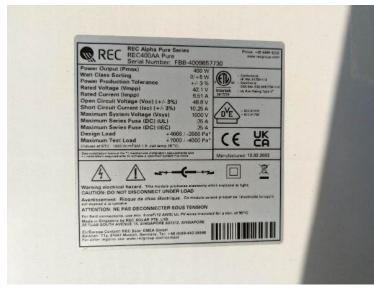

#### Roof / Photo of Label on Trunk Cable

NC Raleigh Crew 2 Loc: **35.4525, -78.8233** 

Roof / Close-up photo of one panel label