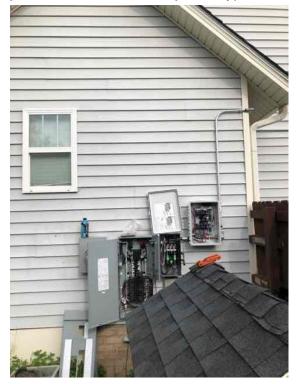

### **Roof Leak Prevention** What type of racking system With Flashing Did you locate any shiners? No are you installing? Attic Did the job require attic run or **Check Permit Pack: Does wire** Both Yes exterior conduit? size match original design? Review the wire run. Did you No Were structural upgrades No called out in the permit pack? locate any staples piercing any part of the wire? Electrical Who was the Electrician? Plans on-site? Yes Tim Huckabee **Directory Placard required?** No Are there any drywall cuts or No alterations to the home that need to be repaired? No Is the utility Pacific Power or **Rocky Mountain Power?** Thermostat Thermostat installed? No Why was the Thermostat NOT Not listed on the BOM or install installed? sheet (customer did not order one) Commissioning With Wi-Fi How was the system Did you scan in the sticker No commissioned? map? Completion Job Completed? Final walk through complete? Yes Absolutely (Job site left super clean, gates closed all tools picked No Were there any changes? up)