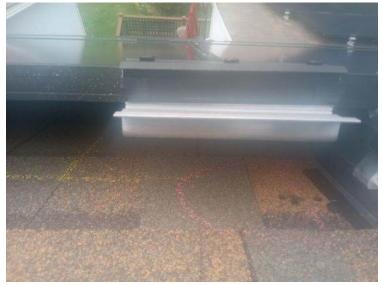

NC Raleigh Crew 2 Loc: **35.4525, -78.8233** 

NC Raleigh Crew 2 Loc: **35.4526, -78.8235** 

NC Raleigh Crew 2 Loc: **35.4525, -78.8234** 

NC Raleigh Crew 2

f٦

Roof / Wire Management: One picture under each array. No danglers.

Roof / Wire Management: One picture under each array. No danglers.

NC Raleigh Crew 2 Loc: 35.4526, -78.8235

Roof / Wire Management: One picture under each array. No danglers.

 ${\rm Roof}\,/\,{\rm Take}\,a$  photo with a ruler showing that the lowest point of panel is at least 2.5 inches off the roof surface.