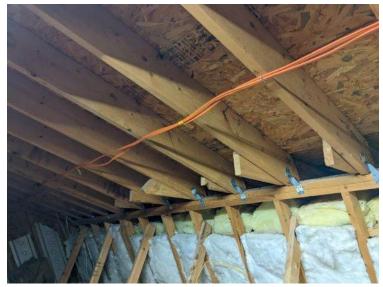

# **Pre-Attic Check**

Go to the attic. Is there evidence of water damage, active leaks, mold, or discoloring on the rafters, pipes, or decking?

No

### **Roof Leak Prevention** What type of racking system With Flashing Did you locate any shiners? No are you installing? Attic Did the job require attic run or **Check Permit Pack: Does wire** Both Yes exterior conduit? size match original design? Review the wire run. Did you No Were structural upgrades No called out in the permit pack? locate any staples piercing any part of the wire? Electrical Who was the Electrician? Plans on-site? Yes Tim Huckabee **Directory Placard required?** No Are there any drywall cuts or No alterations to the home that need to be repaired? No Is the utility Pacific Power or **Rocky Mountain Power?** Thermostat Thermostat installed? No Why was the Thermostat NOT Not listed on the BOM or install installed? sheet (customer did not order one) Commissioning With Wi-Fi How was the system Did you scan in the sticker No commissioned? map? Completion Job Completed? Final walk through complete? Yes Absolutely (Job site left super clean, gates closed all tools picked No Were there any changes? up)