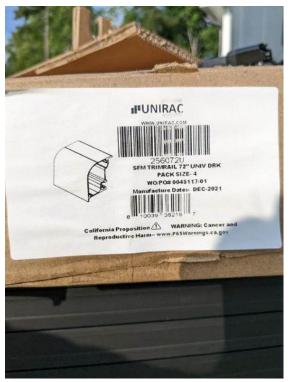

NC Raleigh Crew 2 Loc: 35.4525, -78.8233

Roof / Photo of UL Listing and Part# for: SFM TRIMRAIN 72 UNIV DRK, SFM TRIM SPLICE DRK, FLASHKIT SFM TRIMS S COMP DARK, SFM MICRORAIL 2"

**UNIRAC** 256072U SEM TRIMRAIL 72" UNIV DRI PACK SIZE- 4 WO.PO# 0045117-01 Date:- DEC-2021 California Proposition A Reproductive Harm-wy WAR ngs