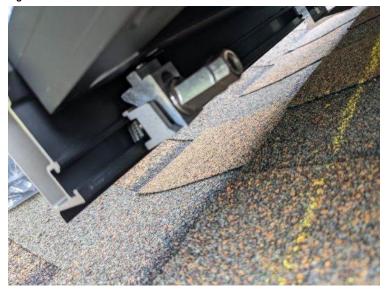

Roof / N - S Grounding: 1) Up close photo of N-S bonding clamp.

NC Raleigh Crew 2 Loc: **35.4525, -78.8234** 

NC Raleigh Crew 2 Loc: **35.4525, -78.8234** 

Roof / N - S Grounding. 2) photo of both panel labels that are grounded by the displayed clamp. Include landmarks in the background to prove the photo is from site

NC Raleigh Crew 2 Loc: **35.4525, -78.8234** 

Roof / N - S Grounding. 2) photo of both panel labels that are grounded by the displayed clamp. Include landmarks in the background to prove the photo is from site