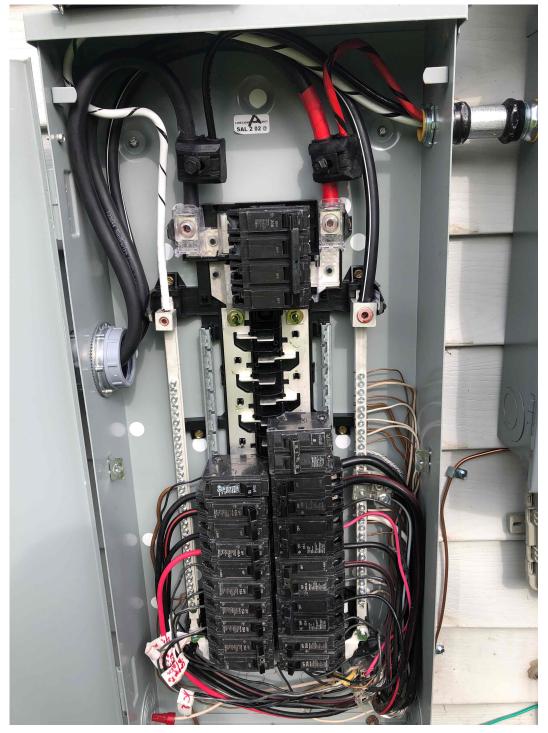

### **Roof Leak Prevention** What type of racking system With Flashing Did you locate any shiners? No are you installing? Attic Did the job require attic run or **Check Permit Pack: Does wire** Both Yes exterior conduit? size match original design? Review the wire run. Did you No Were structural upgrades No called out in the permit pack? locate any staples piercing any part of the wire? Electrical Who was the Electrician? Plans on-site? Yes Tim Huckabee **Directory Placard required?** No Are there any drywall cuts or No alterations to the home that need to be repaired? No Is the utility Pacific Power or **Rocky Mountain Power?** Thermostat Thermostat installed? No Why was the Thermostat NOT Not listed on the BOM or install installed? sheet (customer did not order one) Commissioning With Wi-Fi How was the system Did you scan in the sticker No commissioned? map? Completion Job Completed? Final walk through complete? Yes Absolutely (Job site left super clean, gates closed all tools picked No Were there any changes? up)