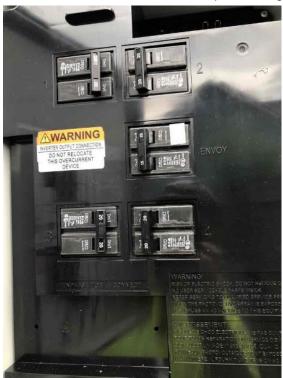

### **Roof Leak Prevention** What type of racking system With Flashing Did you locate any shiners? No are you installing? Attic Did the job require attic run or **Check Permit Pack: Does wire** Both Yes exterior conduit? size match original design? Review the wire run. Did you No Were structural upgrades No called out in the permit pack? locate any staples piercing any part of the wire? Electrical Who was the Electrician? Plans on-site? Yes Tim Huckabee **Directory Placard required?** No Are there any drywall cuts or No alterations to the home that need to be repaired? No Is the utility Pacific Power or **Rocky Mountain Power?** Thermostat Thermostat installed? No Why was the Thermostat NOT Not listed on the BOM or install installed? sheet (customer did not order one) Commissioning With Wi-Fi How was the system Did you scan in the sticker No commissioned? map? Completion Job Completed? Final walk through complete? Yes Absolutely (Job site left super clean, gates closed all tools picked No Were there any changes? up)