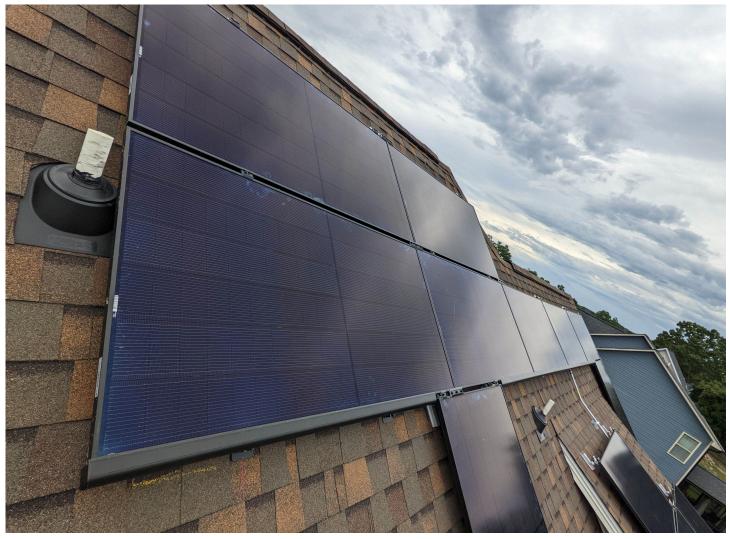

NC Raleigh Crew 2 Loc: **35.4525, -78.8233** 

NC Raleigh Crew 2 Loc: **35.4526, -78.8235** 

NC Raleigh Crew 2 Loc: **35.4525, -78.8234** 

NC Raleigh Crew 2

f٦

Roof / Wire Management: One picture under each array. No danglers.

Roof / Wire Management: One picture under each array. No danglers.

NC Raleigh Crew 2 Loc: 35.4526, -78.8235

Roof / Wire Management: One picture under each array. No danglers.

 ${\rm Roof}\,/\,{\rm Take}\,a$  photo with a ruler showing that the lowest point of panel is at least 2.5 inches off the roof surface.