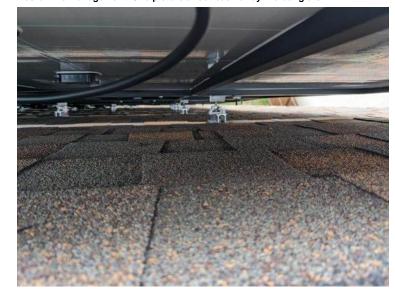

NC Raleigh Crew 2 Loc: **35.4525, -78.8233** 

NC Raleigh Crew 2 Loc: **35.4526, -78.8235** 

NC Raleigh Crew 2 Loc: **35.4525, -78.8234** 

NC Raleigh Crew 2

f٦

Roof / Wire Management: One picture under each array. No danglers.

Roof / Wire Management: One picture under each array. No danglers.

NC Raleigh Crew 2 Loc: 35.4526, -78.8235

Roof / Wire Management: One picture under each array. No danglers.

 ${\rm Roof}\,/\,{\rm Take}\,a$  photo with a ruler showing that the lowest point of panel is at least 2.5 inches off the roof surface.