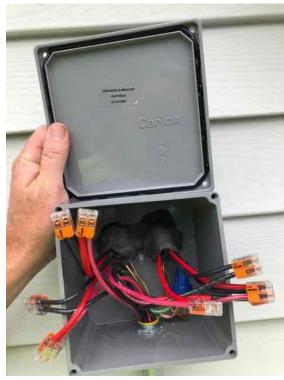

NC Raleigh Crew 2 Loc: **35.4526, -78.8235** 

Roof / Soladeck(s): One picture of each open soladeck

NC Raleigh Crew 2 Loc: **35.4525, -78.8233** 

Roof / Soladeck(s): One picture of each open soladeck

Roof / Soladeck(s): One picture of each open soladeck

NC Raleigh Crew 2 Loc: **35.4526, -78.8235** 

Roof / Soladeck(s): One picture of each open soladeck

NC Raleigh Crew 2 Loc: **35.4525, -78.8233** 

NC Raleigh Crew 2 Loc: **35.4526, -78.8236** 

Roof / Soladeck(s): Step back and take a photo of the ground wire attached to the panel and open soladeck also including landmarks in the background (e. g. neighbors house, scenery, play sets) to prove the photo is on site