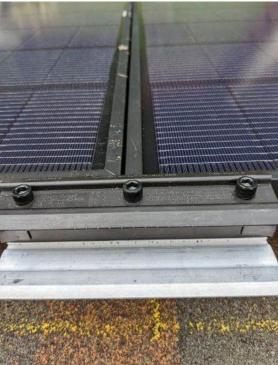

NC Raleigh Crew 2 Loc: **35.4525, -78.8233** 

NC Raleigh Crew 2 Loc: **35.4526, -78.8235** 

NC Raleigh Crew 2 Loc: **35.4525, -78.8234** 

NC Raleigh Crew 2

f٦

Roof / Wire Management: One picture under each array. No danglers.

Roof / Wire Management: One picture under each array. No danglers.

NC Raleigh Crew 2 Loc: 35.4526, -78.8235

Roof / Wire Management: One picture under each array. No danglers.

 ${\rm Roof}\,/\,{\rm Take}\,a$  photo with a ruler showing that the lowest point of panel is at least 2.5 inches off the roof surface.