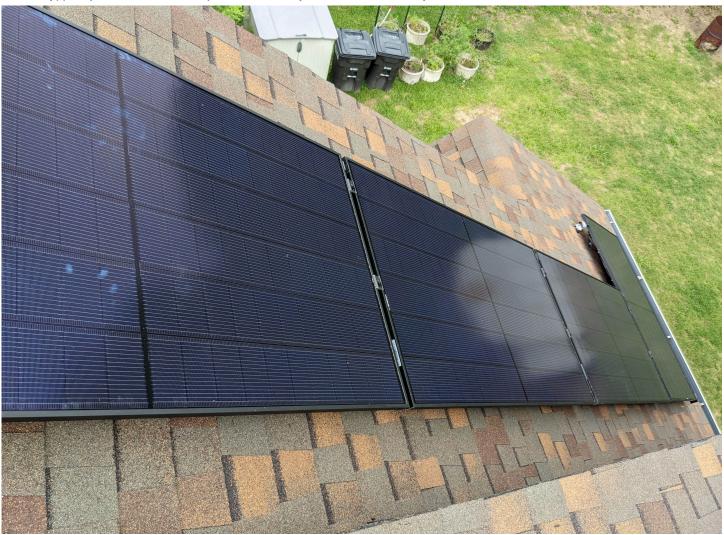

NC Raleigh Crew 2 Loc: **35.4525**, **-78.8232** 

Roof / Attachment Layout: ONE picture of each array. Picture needs to show the entire array. ONE picture of tape measurer showing correct mount spacing from Permit Pack.

Roof / Attachment Layout: ONE picture of each array. Picture needs to show the entire array. ONE picture of tape measurer showing correct mount spacing from Permit Pack.

NC Raleigh Crew 2 Loc: **35.4525, -78.8233** 