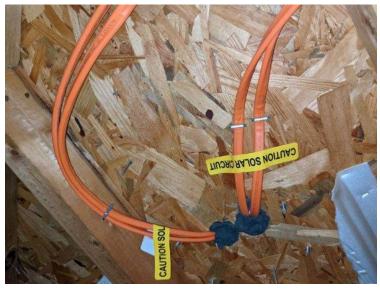

Roof / N - S Grounding: 1) Up close photo of N-S bonding clamp.

NC Raleigh Crew 2 Loc: **35.4525, -78.8234** 

NC Raleigh Crew 2 Loc: **35.4525, -78.8234** 

Roof / N - S Grounding. 2) photo of both panel labels that are grounded by the displayed clamp. Include landmarks in the background to prove the photo is from site

NC Raleigh Crew 2 Loc: **35.4525, -78.8234** 

Roof / N - S Grounding. 2) photo of both panel labels that are grounded by the displayed clamp. Include landmarks in the background to prove the photo is from site