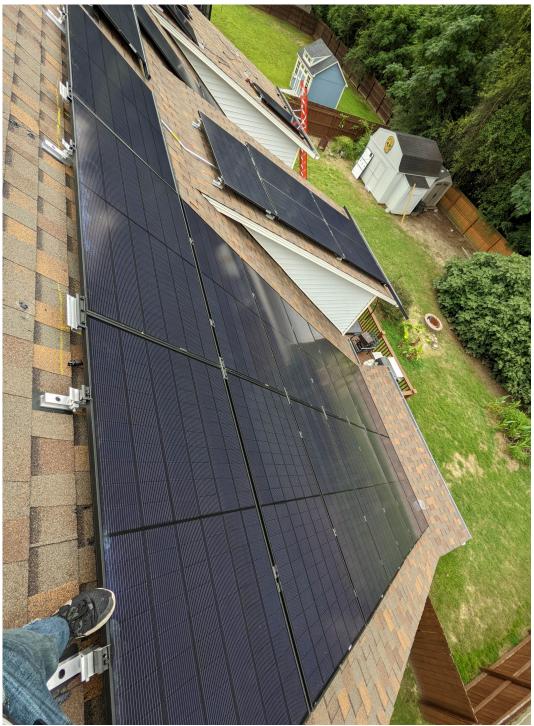

NC Raleigh Crew 2 Loc: **35.4525**, **-78.8232** 

Roof / Attachment Layout: ONE picture of each array. Picture needs to show the entire array. ONE picture of tape measurer showing correct mount spacing from Permit Pack.

Roof / Attachment Layout: ONE picture of each array. Picture needs to show the entire array. ONE picture of tape measurer showing correct mount spacing from Permit Pack.

NC Raleigh Crew 2 Loc: **35.4525, -78.8233** 