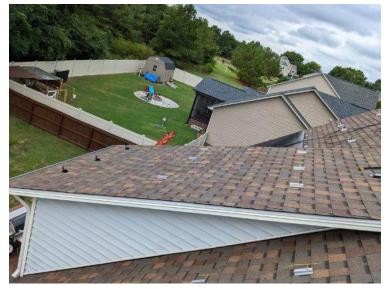

NC Raleigh Crew 2 Loc: **35.4525**, **-78.8232** 

Roof / Attachment Layout: ONE picture of each array. Picture needs to show the entire array. ONE picture of tape measurer showing correct mount spacing from Permit Pack.

Roof / Attachment Layout: ONE picture of each array. Picture needs to show the entire array. ONE picture of tape measurer showing correct mount spacing from Permit Pack.

NC Raleigh Crew 2 Loc: **35.4525, -78.8233** 

Roof / Attachment Layout: ONE picture of each array. Picture needs to show the entire array. ONE picture of tape measurer showing correct mount spacing from Permit Pack.

Roof / Photo of micro inverter label. Must include module type.