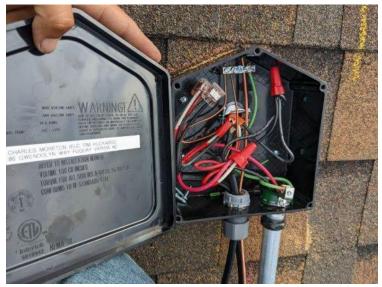

NC Raleigh Crew 2 Loc: **35.4526, -78.8235** 

Roof / Soladeck(s): One picture of each open soladeck

NC Raleigh Crew 2 Loc: **35.4525, -78.8233** 

Roof / Soladeck(s): One picture of each open soladeck

Roof / Soladeck(s): One picture of each open soladeck

NC Raleigh Crew 2 Loc: **35.4526, -78.8235** 

Roof / Soladeck(s): One picture of each open soladeck

NC Raleigh Crew 2 Loc: **35.4525, -78.8233** 

NC Raleigh Crew 2 Loc: **35.4526, -78.8236** 

Roof / Soladeck(s): Step back and take a photo of the ground wire attached to the panel and open soladeck also including landmarks in the background (e. g. neighbors house, scenery, play sets) to prove the photo is on site