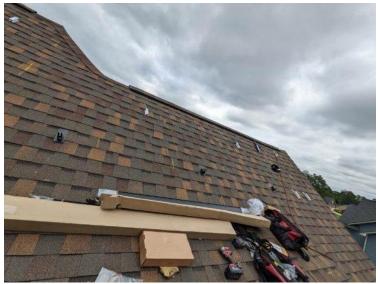

NC Raleigh Crew 2 Loc: **35.4525**, **-78.8232** 

Roof / Attachment Layout: ONE picture of each array. Picture needs to show the entire array. ONE picture of tape measurer showing correct mount spacing from Permit Pack.

Roof / Attachment Layout: ONE picture of each array. Picture needs to show the entire array. ONE picture of tape measurer showing correct mount spacing from Permit Pack.

NC Raleigh Crew 2 Loc: **35.4525, -78.8233** 

Roof / Attachment Layout: ONE picture of each array. Picture needs to show the entire array. ONE picture of tape measurer showing correct mount spacing from Permit Pack.

Roof / Photo of micro inverter label. Must include module type.