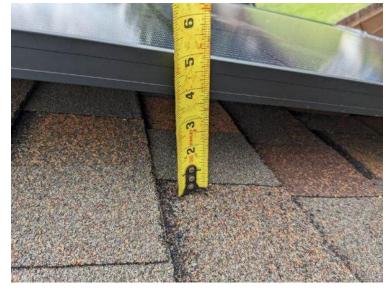

Roof / Wire Management: One picture under each array. No danglers.

NC Raleigh Crew 2 Loc: 35.4526, -78.8235

Roof / Wire Management: One picture under each array. No danglers.

 ${\rm Roof}\,/\,{\rm Take}\,a$  photo with a ruler showing that the lowest point of panel is at least 2.5 inches off the roof surface.

NC Raleigh Crew 2 Loc: **35.4525, -78.8233** 

Roof / Take a photo with a ruler showing that the lowest point of panel is at least 2.5 inches off the roof surface.

NC Raleigh Crew 2 Loc: **35.4525, -78.8233** 