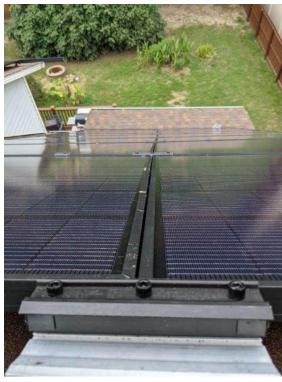

NC Raleigh Crew 2 Loc: **35.4525, -78.8233** 

NC Raleigh Crew 2 Loc: **35.4526, -78.8235** 

NC Raleigh Crew 2 Loc: **35.4525, -78.8234** 

NC Raleigh Crew 2

f٦

Roof / Wire Management: One picture under each array. No danglers.

Roof / Wire Management: One picture under each array. No danglers.

NC Raleigh Crew 2 Loc: 35.4526, -78.8235

Roof / Wire Management: One picture under each array. No danglers.

 ${\rm Roof}\,/\,{\rm Take}\,a$  photo with a ruler showing that the lowest point of panel is at least 2.5 inches off the roof surface.