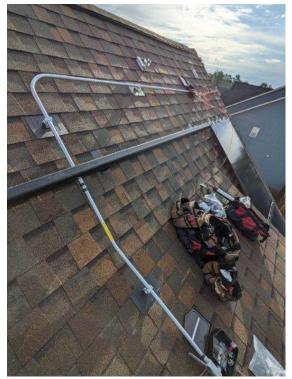

NC Raleigh Crew 2 Loc: **35.4525**, **-78.8232** 

Roof / Attachment Layout: ONE picture of each array. Picture needs to show the entire array. ONE picture of tape measurer showing correct mount spacing from Permit Pack.

Roof / Attachment Layout: ONE picture of each array. Picture needs to show the entire array. ONE picture of tape measurer showing correct mount spacing from Permit Pack.

NC Raleigh Crew 2 Loc: **35.4525, -78.8233** 