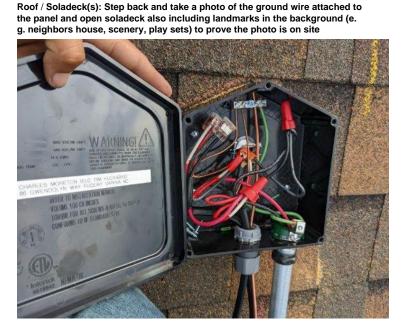

NC Raleigh Crew 2 Loc: **35.4526, -78.8235** 

Roof / Soladeck(s): One picture of each open soladeck

NC Raleigh Crew 2 Loc: **35.4525, -78.8233** 

NC Raleigh Crew 2 Loc: **35.4526, -78.8236** 

Roof / Soladeck(s): Step back and take a photo of the ground wire attached to the panel and open soladeck also including landmarks in the background (e. g. neighbors house, scenery, play sets) to prove the photo is on site

NC Raleigh Crew 2 Loc: **35.4526, -78.8236**  Roof / Soladeck(s): Step back and take a photo of the ground wire attached to the panel and open soladeck also including landmarks in the background (e. g. neighbors house, scenery, play sets) to prove the photo is on site

NC Raleigh Crew 2 Loc: 35.4526, -78.8236

Roof / Soladeck(s): Step back and take a photo of the ground wire attached to the panel and open soladeck also including landmarks in the background (e. g. neighbors house, scenery, play sets) to prove the photo is on site