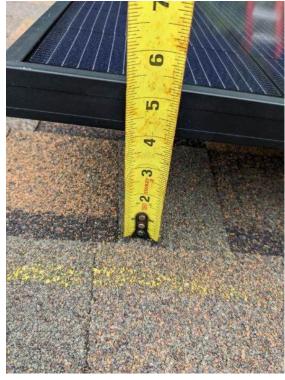

Roof / Wire Management: One picture under each array. No danglers.

NC Raleigh Crew 2 Loc: 35.4526, -78.8235

Roof / Wire Management: One picture under each array. No danglers.

 ${\rm Roof}\,/\,{\rm Take}\,a$  photo with a ruler showing that the lowest point of panel is at least 2.5 inches off the roof surface.

NC Raleigh Crew 2 Loc: **35.4525, -78.8233** 

Roof / Take a photo with a ruler showing that the lowest point of panel is at least 2.5 inches off the roof surface.

NC Raleigh Crew 2 Loc: **35.4525, -78.8233** 