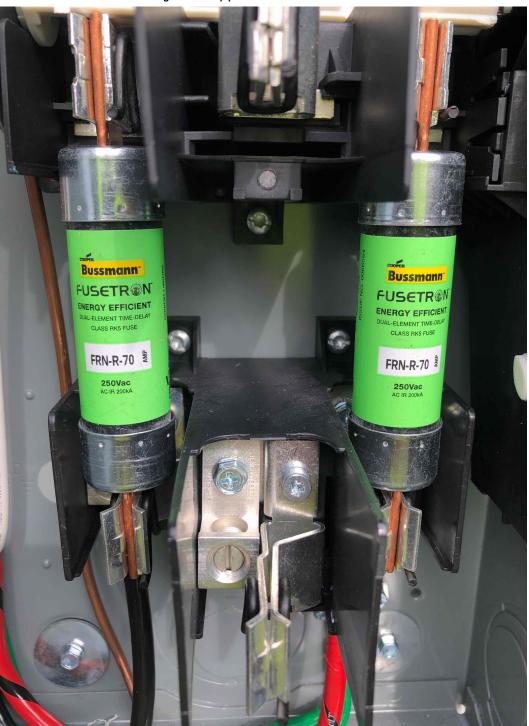

### **Roof Leak Prevention** What type of racking system With Flashing Did you locate any shiners? No are you installing? Attic Did the job require attic run or **Check Permit Pack: Does wire** Both Yes exterior conduit? size match original design? Review the wire run. Did you No Were structural upgrades No called out in the permit pack? locate any staples piercing any part of the wire? Electrical Who was the Electrician? Plans on-site? Yes Tim Huckabee **Directory Placard required?** No Are there any drywall cuts or No alterations to the home that need to be repaired? No Is the utility Pacific Power or **Rocky Mountain Power?** Thermostat Thermostat installed? No Why was the Thermostat NOT Not listed on the BOM or install installed? sheet (customer did not order one) Commissioning With Wi-Fi How was the system Did you scan in the sticker No commissioned? map? Completion Job Completed? Final walk through complete? Yes Absolutely (Job site left super clean, gates closed all tools picked No Were there any changes? up)