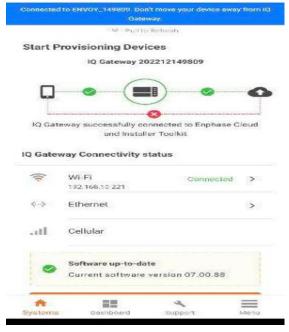

### **Roof Leak Prevention** What type of racking system With Flashing Did you locate any shiners? No are you installing? Attic Did the job require attic run or **Check Permit Pack: Does wire** Both Yes exterior conduit? size match original design? Review the wire run. Did you No Were structural upgrades No called out in the permit pack? locate any staples piercing any part of the wire? Electrical Who was the Electrician? Plans on-site? Yes Tim Huckabee **Directory Placard required?** No Are there any drywall cuts or No alterations to the home that need to be repaired? No Is the utility Pacific Power or **Rocky Mountain Power?** Thermostat Thermostat installed? No Why was the Thermostat NOT Not listed on the BOM or install installed? sheet (customer did not order one) Commissioning With Wi-Fi How was the system Did you scan in the sticker No commissioned? map? Completion Job Completed? Final walk through complete? Yes Absolutely (Job site left super clean, gates closed all tools picked No Were there any changes? up)