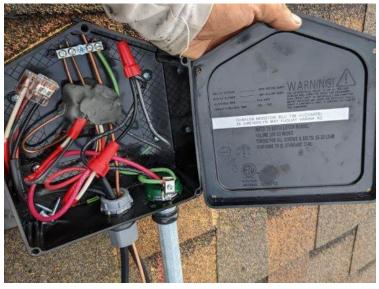

NC Raleigh Crew 2 Loc: **35.4526, -78.8235** 

Roof / Soladeck(s): One picture of each open soladeck

NC Raleigh Crew 2 Loc: **35.4525, -78.8233** 

Roof / Soladeck(s): One picture of each open soladeck

Roof / Soladeck(s): One picture of each open soladeck

NC Raleigh Crew 2 Loc: **35.4526, -78.8235** 

Roof / Soladeck(s): One picture of each open soladeck

NC Raleigh Crew 2 Loc: **35.4525, -78.8233** 

NC Raleigh Crew 2 Loc: **35.4526, -78.8236** 

Roof / Soladeck(s): Step back and take a photo of the ground wire attached to the panel and open soladeck also including landmarks in the background (e. g. neighbors house, scenery, play sets) to prove the photo is on site