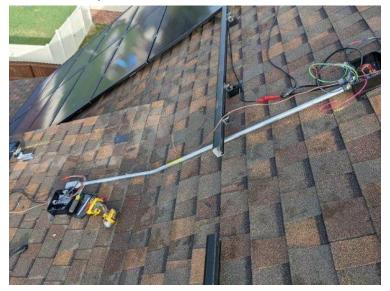

NC Raleigh Crew 2 Loc: **35.4525, -78.8234** 

NC Raleigh Crew 2 Loc: **35.4525, -78.8233** 

Roof / E - W Grounding: 1) Up close photo of a splice bar with the row of splices aligned in the background.

Roof / E - W Grounding: 1) Up close photo of a splice bar with the row of splices aligned in the background.

NC Raleigh Crew 2 Loc: **35.4525, -78.8234** 

Roof / E - W Grounding: 1) Up close photo of a splice bar with the row of splices aligned in the background.

NC Raleigh Crew 2 Loc: **35.4525, -78.8233** 

Roof / E - W Grounding: 2) Lift the two panels the splice bar grounded and take a photo of the labels.

Roof / E - W Grounding: 2) Lift the two panels the splice bar grounded and take a photo of the labels.

NC Raleigh Crew 2 Loc: **35.4526, -78.8235** 

Roof / Trim Rail Grounding: 1) Take an up close photo of the trim rail bonding lug.