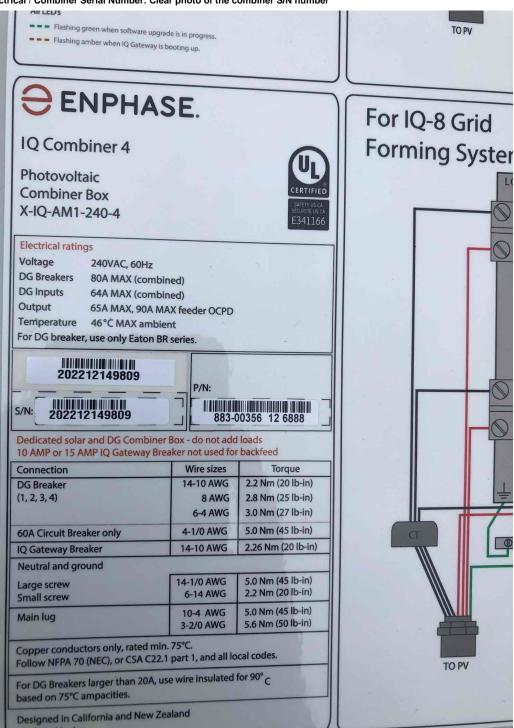

### **Roof Leak Prevention** What type of racking system With Flashing Did you locate any shiners? No are you installing? Attic Did the job require attic run or **Check Permit Pack: Does wire** Both Yes exterior conduit? size match original design? Review the wire run. Did you No Were structural upgrades No called out in the permit pack? locate any staples piercing any part of the wire? Electrical Who was the Electrician? Plans on-site? Yes Tim Huckabee **Directory Placard required?** No Are there any drywall cuts or No alterations to the home that need to be repaired? No Is the utility Pacific Power or **Rocky Mountain Power?** Thermostat Thermostat installed? No Why was the Thermostat NOT Not listed on the BOM or install installed? sheet (customer did not order one) Commissioning With Wi-Fi How was the system Did you scan in the sticker No commissioned? map? Completion Job Completed? Final walk through complete? Yes Absolutely (Job site left super clean, gates closed all tools picked No Were there any changes? up)