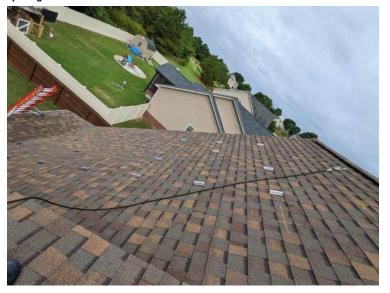

NC Raleigh Crew 2 Loc: **35.4525**, **-78.8232** 

Roof / Attachment Layout: ONE picture of each array. Picture needs to show the entire array. ONE picture of tape measurer showing correct mount spacing from Permit Pack.

Roof / Attachment Layout: ONE picture of each array. Picture needs to show the entire array. ONE picture of tape measurer showing correct mount spacing from Permit Pack.

NC Raleigh Crew 2 Loc: **35.4525, -78.8233** 

Roof / Attachment Layout: ONE picture of each array. Picture needs to show the entire array. ONE picture of tape measurer showing correct mount spacing from Permit Pack.

Roof / Photo of micro inverter label. Must include module type.