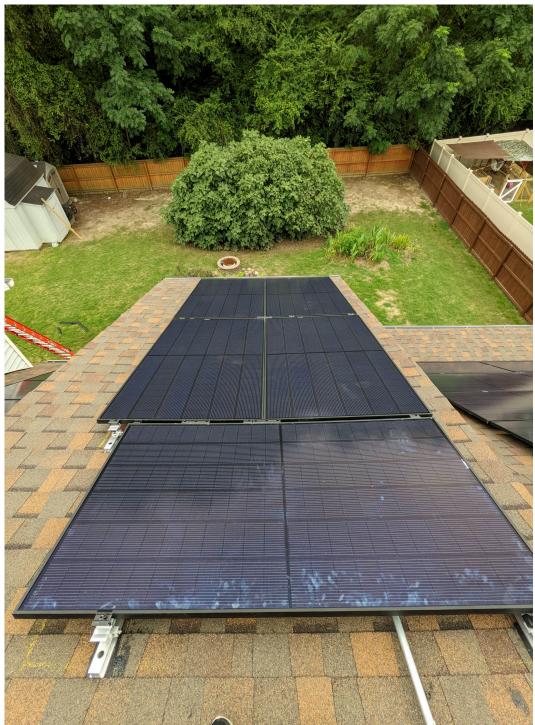

NC Raleigh Crew 2 Loc: **35.4525**, **-78.8232** 

Roof / Attachment Layout: ONE picture of each array. Picture needs to show the entire array. ONE picture of tape measurer showing correct mount spacing from Permit Pack.

Roof / Attachment Layout: ONE picture of each array. Picture needs to show the entire array. ONE picture of tape measurer showing correct mount spacing from Permit Pack.

NC Raleigh Crew 2 Loc: **35.4525, -78.8233** 