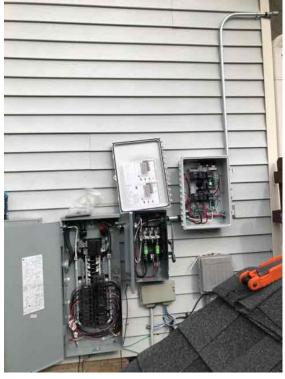

### **Roof Leak Prevention** What type of racking system With Flashing Did you locate any shiners? No are you installing? Attic Did the job require attic run or **Check Permit Pack: Does wire** Both Yes exterior conduit? size match original design? Review the wire run. Did you No Were structural upgrades No called out in the permit pack? locate any staples piercing any part of the wire? Electrical Who was the Electrician? Plans on-site? Yes Tim Huckabee **Directory Placard required?** No Are there any drywall cuts or No alterations to the home that need to be repaired? No Is the utility Pacific Power or **Rocky Mountain Power?** Thermostat Thermostat installed? No Why was the Thermostat NOT Not listed on the BOM or install installed? sheet (customer did not order one) Commissioning With Wi-Fi How was the system Did you scan in the sticker No commissioned? map? Completion Job Completed? Final walk through complete? Yes Absolutely (Job site left super clean, gates closed all tools picked No Were there any changes? up)