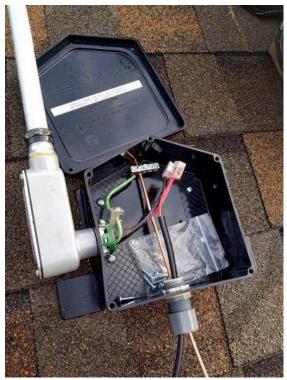

NC Raleigh Crew 2 Loc: **35.4526, -78.8235** 

Roof / Soladeck(s): One picture of each open soladeck

NC Raleigh Crew 2 Loc: **35.4525, -78.8233** 

Roof / Soladeck(s): One picture of each open soladeck

Roof / Soladeck(s): One picture of each open soladeck

NC Raleigh Crew 2 Loc: **35.4526, -78.8235** 

Roof / Soladeck(s): One picture of each open soladeck

NC Raleigh Crew 2 Loc: **35.4525, -78.8233** 

NC Raleigh Crew 2 Loc: **35.4526, -78.8236** 

Roof / Soladeck(s): Step back and take a photo of the ground wire attached to the panel and open soladeck also including landmarks in the background (e. g. neighbors house, scenery, play sets) to prove the photo is on site