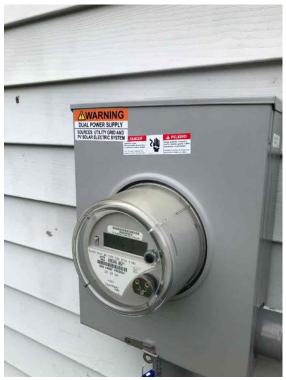

### **Roof Leak Prevention** What type of racking system With Flashing Did you locate any shiners? No are you installing? Attic Did the job require attic run or **Check Permit Pack: Does wire** Both Yes exterior conduit? size match original design? Review the wire run. Did you No Were structural upgrades No called out in the permit pack? locate any staples piercing any part of the wire? Electrical Who was the Electrician? Plans on-site? Yes Tim Huckabee **Directory Placard required?** No Are there any drywall cuts or No alterations to the home that need to be repaired? No Is the utility Pacific Power or **Rocky Mountain Power?** Thermostat Thermostat installed? No Why was the Thermostat NOT Not listed on the BOM or install installed? sheet (customer did not order one) Commissioning With Wi-Fi How was the system Did you scan in the sticker No commissioned? map? Completion Job Completed? Final walk through complete? Yes Absolutely (Job site left super clean, gates closed all tools picked No Were there any changes? up)