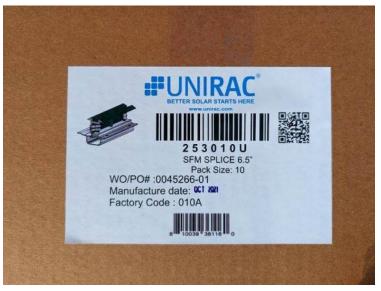

NC Raleigh Crew 2 Loc: 35.4525, -78.8233

Roof / Photo of UL Listing and Part# for: SFM TRIMRAIN 72 UNIV DRK, SFM TRIM SPLICE DRK, FLASHKIT SFM TRIMS S COMP DARK, SFM MICRORAIL 2"

**UNIRAC** 256072U SEM TRIMRAIL 72" UNIV DRI PACK SIZE- 4 WO.PO# 0045117-01 Date:- DEC-2021 California Proposition A Reproductive Harm-wy WAR ngs