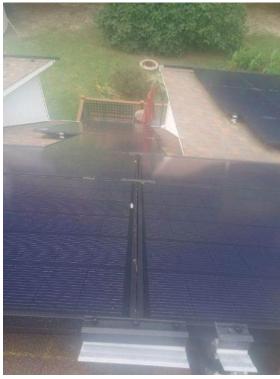

NC Raleigh Crew 2 Loc: **35.4525, -78.8233** 

NC Raleigh Crew 2 Loc: **35.4526, -78.8235** 

NC Raleigh Crew 2 Loc: **35.4525, -78.8234** 

NC Raleigh Crew 2

f٦

Roof / Wire Management: One picture under each array. No danglers.

Roof / Wire Management: One picture under each array. No danglers.

NC Raleigh Crew 2 Loc: 35.4526, -78.8235

Roof / Wire Management: One picture under each array. No danglers.

 ${\rm Roof}\,/\,{\rm Take}\,a$  photo with a ruler showing that the lowest point of panel is at least 2.5 inches off the roof surface.