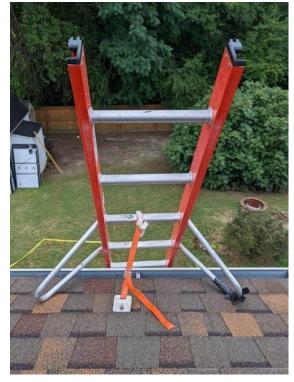

NC Raleigh Crew 2 Loc: **35.4525, -78.8232** 

Safety / RAZ: Restricted area zones, safety cones and hazard tape. This needs to be completed prior to starting work.

Safety / Ladder: 4 rungs over the eave, need to use a bullhorn or gutter guard and the ladder must be secured to the home, the distance from the base of the ladder to the home needs to be 1/4 the length of the ladder. Include picture of 2nd ladder if applicable.