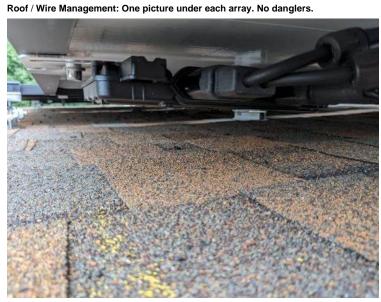

NC Raleigh Crew 2 Loc: **35.4525, -78.8233** 

NC Raleigh Crew 2 Loc: **35.4526, -78.8235** 

NC Raleigh Crew 2 Loc: **35.4525, -78.8234** 

NC Raleigh Crew 2

f٦

Roof / Wire Management: One picture under each array. No danglers.

Roof / Wire Management: One picture under each array. No danglers.

NC Raleigh Crew 2 Loc: 35.4526, -78.8235

Roof / Wire Management: One picture under each array. No danglers.

 ${\rm Roof}\,/\,{\rm Take}\,a$  photo with a ruler showing that the lowest point of panel is at least 2.5 inches off the roof surface.