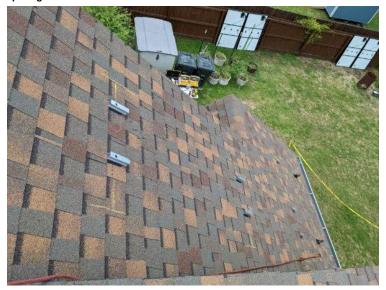

NC Raleigh Crew 2 Loc: **35.4525**, **-78.8232** 

Roof / Attachment Layout: ONE picture of each array. Picture needs to show the entire array. ONE picture of tape measurer showing correct mount spacing from Permit Pack.

Roof / Attachment Layout: ONE picture of each array. Picture needs to show the entire array. ONE picture of tape measurer showing correct mount spacing from Permit Pack.

NC Raleigh Crew 2 Loc: **35.4525, -78.8233** 

Roof / Attachment Layout: ONE picture of each array. Picture needs to show the entire array. ONE picture of tape measurer showing correct mount spacing from Permit Pack.

Roof / Photo of micro inverter label. Must include module type.