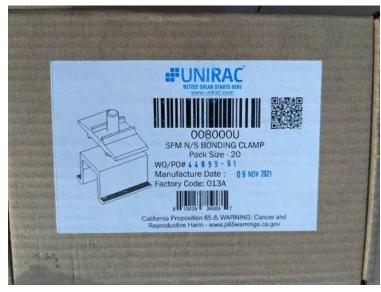

NC Raleigh Crew 2 Loc: **35.4525, -78.8233** 

Roof / Photo of UL Listing and Part# for: SFM SPLICE 8", SFM SPLICE 6.5", FLASHKIT SFM SLIDER COMP DARK, SFM TRIM BONDING CLAMP, SFM TRIMRAIL UNIV CLIP W/HDW, ILSCO GBL4DT GROUNDING LUG, SFM N/S BONDING CLAMP

NC Raleigh Crew 2 Loc: **35.4525, -78.8232** 

Roof / Photo of UL Listing and Part# for: SFM SPLICE 8", SFM SPLICE 6.5", FLASHKIT SFM SLIDER COMP DARK, SFM TRIM BONDING CLAMP, SFM TRIMRAIL UNIV CLIP W/HDW, ILSCO GBL4DT GROUNDING LUG, SFM N/S BONDING CLAMP