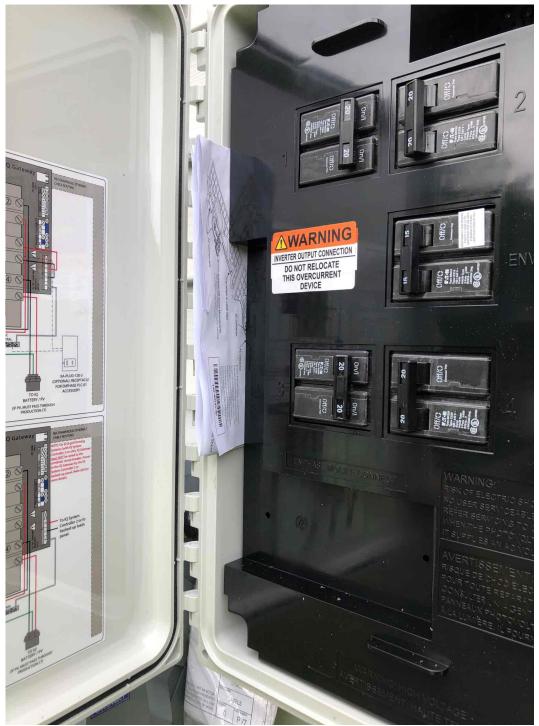

### **Roof Leak Prevention** What type of racking system With Flashing Did you locate any shiners? No are you installing? Attic Did the job require attic run or **Check Permit Pack: Does wire** Both Yes exterior conduit? size match original design? Review the wire run. Did you No Were structural upgrades No called out in the permit pack? locate any staples piercing any part of the wire? Electrical Who was the Electrician? Plans on-site? Yes Tim Huckabee **Directory Placard required?** No Are there any drywall cuts or No alterations to the home that need to be repaired? No Is the utility Pacific Power or **Rocky Mountain Power?** Thermostat Thermostat installed? No Why was the Thermostat NOT Not listed on the BOM or install installed? sheet (customer did not order one) Commissioning With Wi-Fi How was the system Did you scan in the sticker No commissioned? map? Completion Job Completed? Final walk through complete? Yes Absolutely (Job site left super clean, gates closed all tools picked No Were there any changes? up)