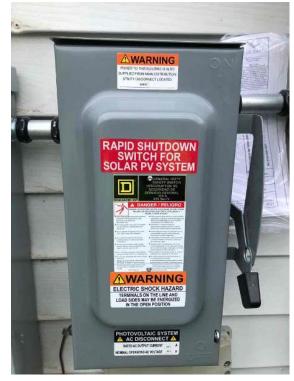

### **Roof Leak Prevention** What type of racking system With Flashing Did you locate any shiners? No are you installing? Attic Did the job require attic run or **Check Permit Pack: Does wire** Both Yes exterior conduit? size match original design? Review the wire run. Did you No Were structural upgrades No called out in the permit pack? locate any staples piercing any part of the wire? Electrical Who was the Electrician? Plans on-site? Yes Tim Huckabee **Directory Placard required?** No Are there any drywall cuts or No alterations to the home that need to be repaired? No Is the utility Pacific Power or **Rocky Mountain Power?** Thermostat Thermostat installed? No Why was the Thermostat NOT Not listed on the BOM or install installed? sheet (customer did not order one) Commissioning With Wi-Fi How was the system Did you scan in the sticker No commissioned? map? Completion Job Completed? Final walk through complete? Yes Absolutely (Job site left super clean, gates closed all tools picked No Were there any changes? up)