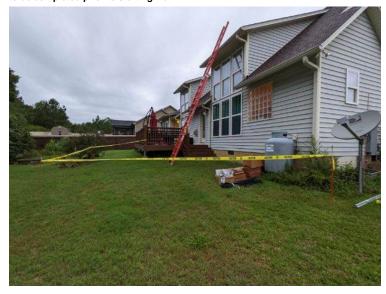

NC Raleigh Crew 2 Loc: **35.4525, -78.8232** 

Safety / RAZ: Restricted area zones, safety cones and hazard tape. This needs to be completed prior to starting work.

Safety / Ladder: 4 rungs over the eave, need to use a bullhorn or gutter guard and the ladder must be secured to the home, the distance from the base of the ladder to the home needs to be 1/4 the length of the ladder. Include picture of 2nd ladder if applicable.