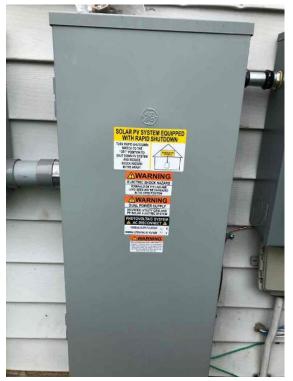

### **Roof Leak Prevention** What type of racking system With Flashing Did you locate any shiners? No are you installing? Attic Did the job require attic run or **Check Permit Pack: Does wire** Both Yes exterior conduit? size match original design? Review the wire run. Did you No Were structural upgrades No called out in the permit pack? locate any staples piercing any part of the wire? Electrical Who was the Electrician? Plans on-site? Yes Tim Huckabee **Directory Placard required?** No Are there any drywall cuts or No alterations to the home that need to be repaired? No Is the utility Pacific Power or **Rocky Mountain Power?** Thermostat Thermostat installed? No Why was the Thermostat NOT Not listed on the BOM or install installed? sheet (customer did not order one) Commissioning With Wi-Fi How was the system Did you scan in the sticker No commissioned? map? Completion Job Completed? Final walk through complete? Yes Absolutely (Job site left super clean, gates closed all tools picked No Were there any changes? up)