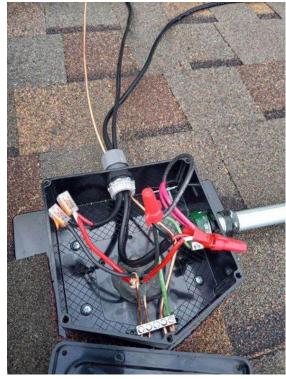

NC Raleigh Crew 2 Loc: **35.4526, -78.8235** 

Roof / Soladeck(s): One picture of each open soladeck

NC Raleigh Crew 2 Loc: **35.4525, -78.8233** 

Roof / Soladeck(s): One picture of each open soladeck

Roof / Soladeck(s): One picture of each open soladeck

NC Raleigh Crew 2 Loc: **35.4526, -78.8235** 

Roof / Soladeck(s): One picture of each open soladeck

NC Raleigh Crew 2 Loc: **35.4525, -78.8233** 

NC Raleigh Crew 2 Loc: **35.4526, -78.8236** 

Roof / Soladeck(s): Step back and take a photo of the ground wire attached to the panel and open soladeck also including landmarks in the background (e. g. neighbors house, scenery, play sets) to prove the photo is on site