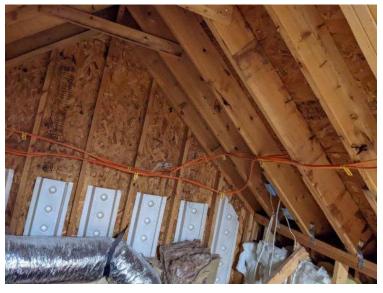

### **Roof Leak Prevention** What type of racking system With Flashing Did you locate any shiners? No are you installing? Attic Did the job require attic run or **Check Permit Pack: Does wire** Both Yes exterior conduit? size match original design? Review the wire run. Did you No Were structural upgrades No called out in the permit pack? locate any staples piercing any part of the wire? Electrical Who was the Electrician? Plans on-site? Yes Tim Huckabee **Directory Placard required?** No Are there any drywall cuts or No alterations to the home that need to be repaired? No Is the utility Pacific Power or **Rocky Mountain Power?** Thermostat Thermostat installed? No Why was the Thermostat NOT Not listed on the BOM or install installed? sheet (customer did not order one) Commissioning With Wi-Fi How was the system Did you scan in the sticker No commissioned? map? Completion Job Completed? Final walk through complete? Yes Absolutely (Job site left super clean, gates closed all tools picked No Were there any changes? up)

NC Raleigh Crew 2 Loc: **35.4525, -78.8233** 

NC Raleigh Crew 2 Loc: **35.4526, -78.8235** 

NC Raleigh Crew 2 Loc: **35.4525, -78.8234** 

NC Raleigh Crew 2

f٦

Roof / Wire Management: One picture under each array. No danglers.

Roof / Wire Management: One picture under each array. No danglers.

NC Raleigh Crew 2 Loc: 35.4526, -78.8235

Roof / Wire Management: One picture under each array. No danglers.

 ${\rm Roof}\,/\,{\rm Take}\,a$  photo with a ruler showing that the lowest point of panel is at least 2.5 inches off the roof surface.