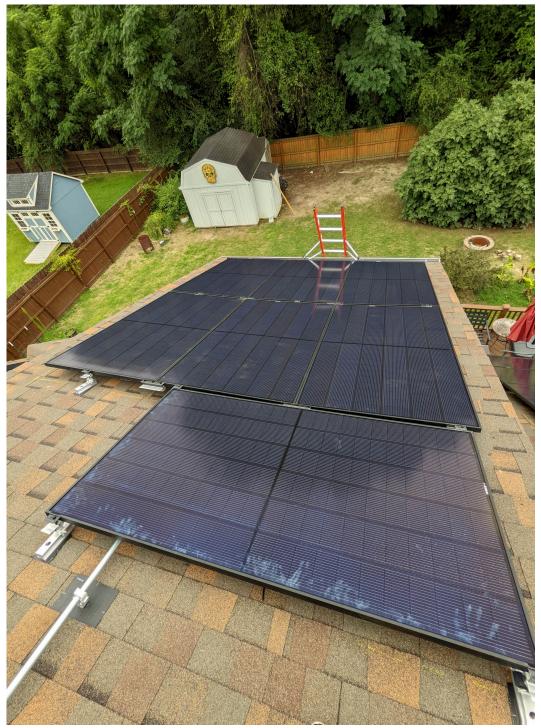

NC Raleigh Crew 2 Loc: **35.4525**, **-78.8232** 

Roof / Attachment Layout: ONE picture of each array. Picture needs to show the entire array. ONE picture of tape measurer showing correct mount spacing from Permit Pack.

Roof / Attachment Layout: ONE picture of each array. Picture needs to show the entire array. ONE picture of tape measurer showing correct mount spacing from Permit Pack.

NC Raleigh Crew 2 Loc: **35.4525, -78.8233** 