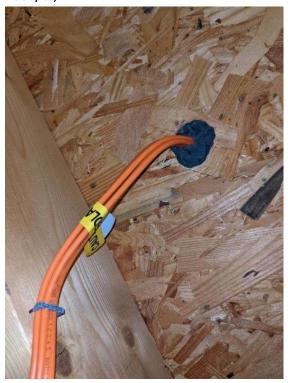

Roof / Trim Rail Grounding: 1) Take an up close photo of the trim rail bonding lug.

NC Raleigh Crew 2 Loc: **35.4526, -78.8236**  NC Raleigh Crew 2 Loc: **35.4526, -78.8236** 

#### Roof / Photo of Trim Rail sticker installed

NC Raleigh Crew 2 Loc: **35.4525, -78.8233** 