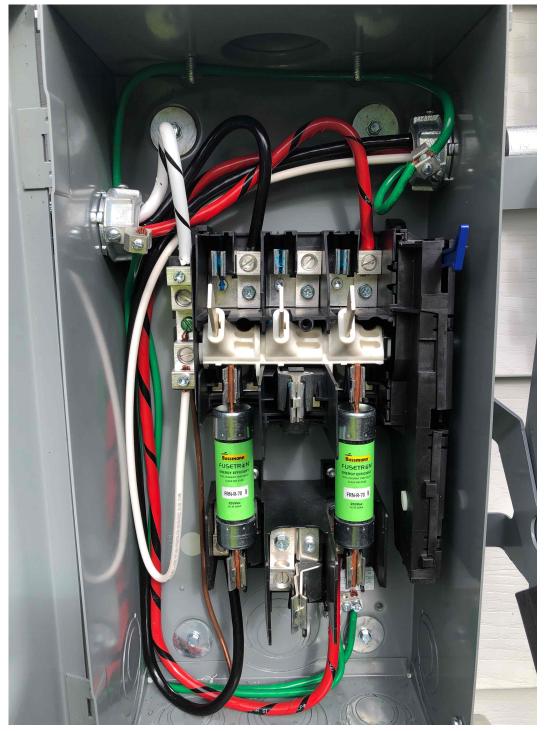

### **Roof Leak Prevention** What type of racking system With Flashing Did you locate any shiners? No are you installing? Attic Did the job require attic run or **Check Permit Pack: Does wire** Both Yes exterior conduit? size match original design? Review the wire run. Did you No Were structural upgrades No called out in the permit pack? locate any staples piercing any part of the wire? Electrical Who was the Electrician? Plans on-site? Yes Tim Huckabee **Directory Placard required?** No Are there any drywall cuts or No alterations to the home that need to be repaired? No Is the utility Pacific Power or **Rocky Mountain Power?** Thermostat Thermostat installed? No Why was the Thermostat NOT Not listed on the BOM or install installed? sheet (customer did not order one) Commissioning With Wi-Fi How was the system Did you scan in the sticker No commissioned? map? Completion Job Completed? Final walk through complete? Yes Absolutely (Job site left super clean, gates closed all tools picked No Were there any changes? up)