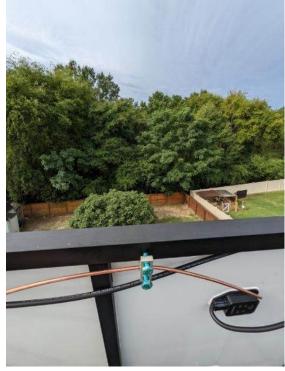

NC Raleigh Crew 2 Loc: **35.4525, -78.8233** 

NC Raleigh Crew 2 Loc: **35.4526, -78.8235** 

NC Raleigh Crew 2 Loc: **35.4525, -78.8234** 

NC Raleigh Crew 2

f٦

Roof / Wire Management: One picture under each array. No danglers.

Roof / Wire Management: One picture under each array. No danglers.

NC Raleigh Crew 2 Loc: 35.4526, -78.8235

Roof / Wire Management: One picture under each array. No danglers.

 ${\rm Roof}\,/\,{\rm Take}\,a$  photo with a ruler showing that the lowest point of panel is at least 2.5 inches off the roof surface.