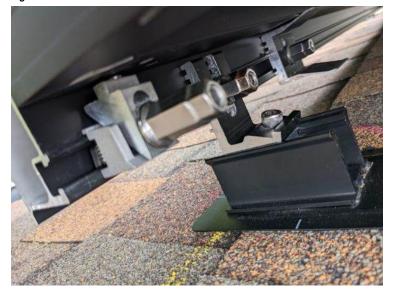

Roof / N - S Grounding: 1) Up close photo of N-S bonding clamp.

NC Raleigh Crew 2 Loc: **35.4525, -78.8234** 

NC Raleigh Crew 2 Loc: **35.4525, -78.8234** 

Roof / N - S Grounding. 2) photo of both panel labels that are grounded by the displayed clamp. Include landmarks in the background to prove the photo is from site

NC Raleigh Crew 2 Loc: **35.4525, -78.8234** 

Roof / N - S Grounding. 2) photo of both panel labels that are grounded by the displayed clamp. Include landmarks in the background to prove the photo is from site