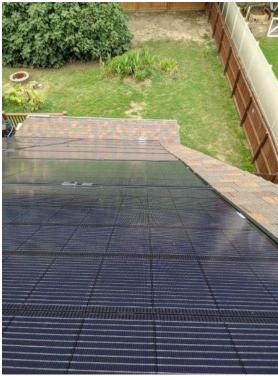

NC Raleigh Crew 2 Loc: **35.4525**, **-78.8232** 

Roof / Attachment Layout: ONE picture of each array. Picture needs to show the entire array. ONE picture of tape measurer showing correct mount spacing from Permit Pack.

Roof / Attachment Layout: ONE picture of each array. Picture needs to show the entire array. ONE picture of tape measurer showing correct mount spacing from Permit Pack.

NC Raleigh Crew 2 Loc: **35.4525, -78.8233** 