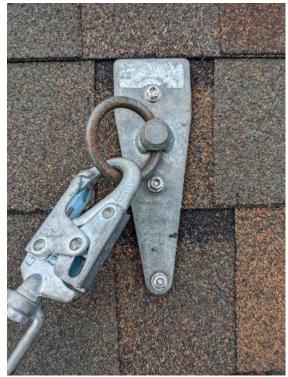

NC Raleigh Crew 2 Loc: **35.4525, -78.8233** 

Safety / Please take a photo of the first crew members on the roof

NC Raleigh Crew 2 Loc: **35.4526, -78.8235** 

Safety / Ladder straps secured to the roof

NC Raleigh Crew 2 Loc: **35.4525, -78.8233** 

Safety / Please take a photo of the second crew members on the roof

NC Raleigh Crew 2 Loc: **35.4525, -78.8233** 

NC Raleigh Crew 2 Loc: **35.4526, -78.8235** 

Roof / Photo of UL Listing and Part# for: SFM TRIMRAIN 72 UNIV DRK, SFM TRIM SPLICE DRK, FLASHKIT SFM TRIMS S COMP DARK, SFM MICRORAIL 2"