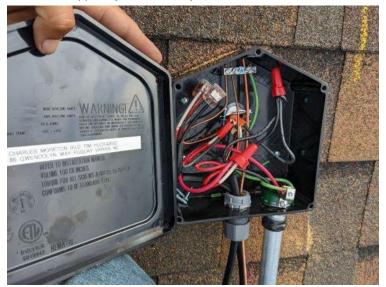

NC Raleigh Crew 2 Loc: **35.4526, -78.8235** 

Roof / Soladeck(s): One picture of each open soladeck

NC Raleigh Crew 2 Loc: **35.4525, -78.8233** 

Roof / Soladeck(s): One picture of each open soladeck

Roof / Soladeck(s): One picture of each open soladeck

NC Raleigh Crew 2 Loc: **35.4526, -78.8235** 

Roof / Soladeck(s): One picture of each open soladeck

NC Raleigh Crew 2 Loc: **35.4525, -78.8233** 

NC Raleigh Crew 2 Loc: **35.4526, -78.8236** 

Roof / Soladeck(s): Step back and take a photo of the ground wire attached to the panel and open soladeck also including landmarks in the background (e. g. neighbors house, scenery, play sets) to prove the photo is on site