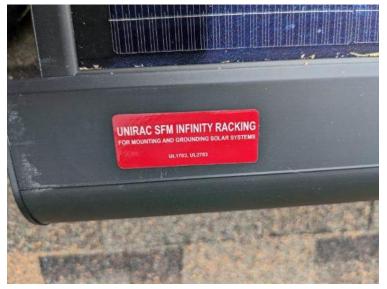

#### Roof / Photo of Trim Rail sticker installed

NC Raleigh Crew 2 Loc: **35.4525, -78.8233** 