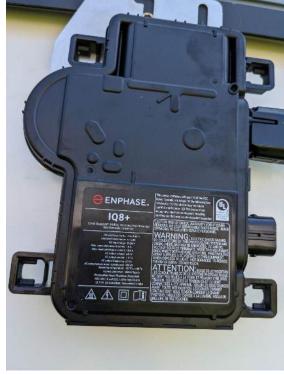

Roof / Attachment Layout: ONE picture of each array. Picture needs to show the entire array. ONE picture of tape measurer showing correct mount spacing from Permit Pack.

Roof / Photo of micro inverter label. Must include module type.