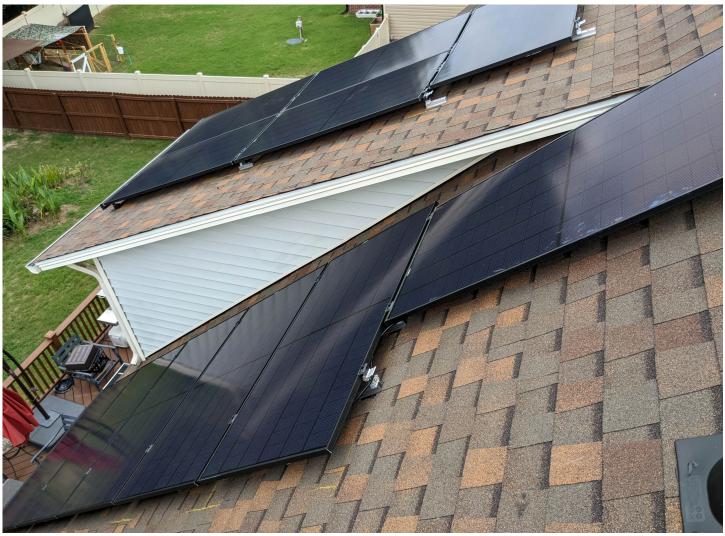

NC Raleigh Crew 2 Loc: **35.4525**, **-78.8232** 

Roof / Attachment Layout: ONE picture of each array. Picture needs to show the entire array. ONE picture of tape measurer showing correct mount spacing from Permit Pack.

Roof / Attachment Layout: ONE picture of each array. Picture needs to show the entire array. ONE picture of tape measurer showing correct mount spacing from Permit Pack.

NC Raleigh Crew 2 Loc: **35.4525, -78.8233** 