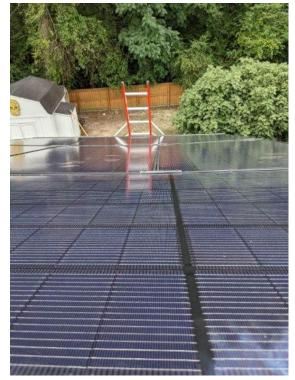

NC Raleigh Crew 2 Loc: **35.4525**, **-78.8232** 

Roof / Attachment Layout: ONE picture of each array. Picture needs to show the entire array. ONE picture of tape measurer showing correct mount spacing from Permit Pack.

Roof / Attachment Layout: ONE picture of each array. Picture needs to show the entire array. ONE picture of tape measurer showing correct mount spacing from Permit Pack.

NC Raleigh Crew 2 Loc: **35.4525, -78.8233** 