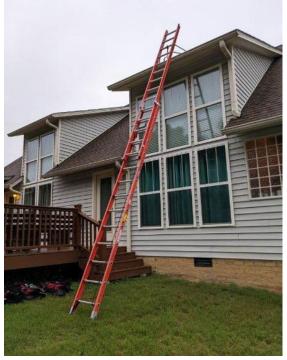

NC Raleigh Crew 2 Loc: **35.4525, -78.8232** 

Safety / RAZ: Restricted area zones, safety cones and hazard tape. This needs to be completed prior to starting work.

Safety / Ladder: 4 rungs over the eave, need to use a bullhorn or gutter guard and the ladder must be secured to the home, the distance from the base of the ladder to the home needs to be 1/4 the length of the ladder. Include picture of 2nd ladder if applicable.