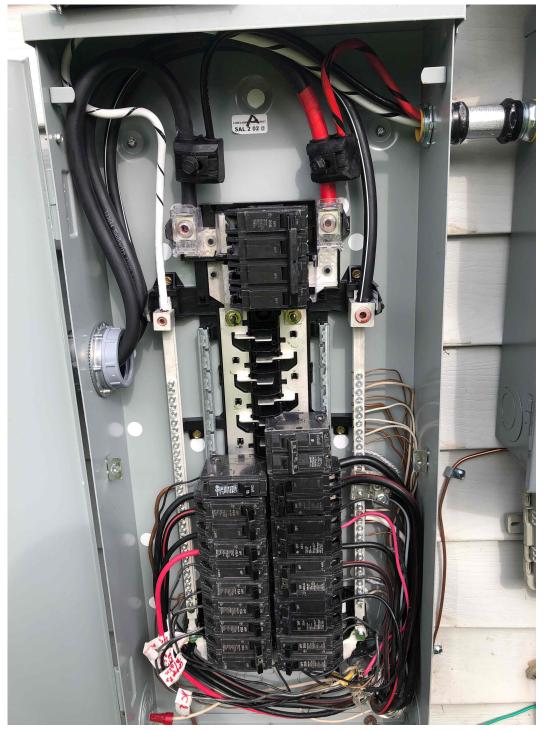

### **Roof Leak Prevention** What type of racking system With Flashing Did you locate any shiners? No are you installing? Attic Did the job require attic run or **Check Permit Pack: Does wire** Both Yes exterior conduit? size match original design? Review the wire run. Did you No Were structural upgrades No called out in the permit pack? locate any staples piercing any part of the wire? Electrical Who was the Electrician? Plans on-site? Yes Tim Huckabee **Directory Placard required?** No Are there any drywall cuts or No alterations to the home that need to be repaired? No Is the utility Pacific Power or **Rocky Mountain Power?** Thermostat Thermostat installed? No Why was the Thermostat NOT Not listed on the BOM or install installed? sheet (customer did not order one) Commissioning With Wi-Fi How was the system Did you scan in the sticker No commissioned? map? Completion Job Completed? Final walk through complete? Yes Absolutely (Job site left super clean, gates closed all tools picked No Were there any changes? up)