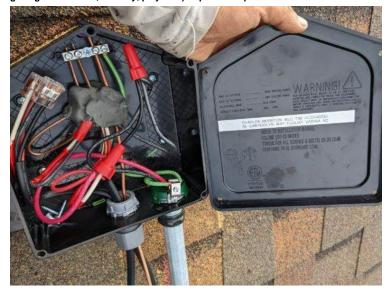

NC Raleigh Crew 2 Loc: **35.4526, -78.8235** 

Roof / Soladeck(s): One picture of each open soladeck

NC Raleigh Crew 2 Loc: **35.4525, -78.8233** 

Roof / Soladeck(s): One picture of each open soladeck

Roof / Soladeck(s): One picture of each open soladeck

NC Raleigh Crew 2 Loc: **35.4526, -78.8235** 

Roof / Soladeck(s): One picture of each open soladeck

NC Raleigh Crew 2 Loc: **35.4525, -78.8233** 

NC Raleigh Crew 2 Loc: **35.4526, -78.8236** 

Roof / Soladeck(s): Step back and take a photo of the ground wire attached to the panel and open soladeck also including landmarks in the background (e. g. neighbors house, scenery, play sets) to prove the photo is on site