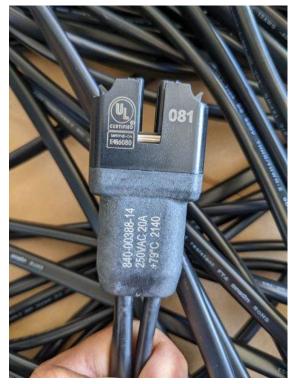

#### Roof / Photo of Label on Trunk Cable

NC Raleigh Crew 2 Loc: **35.4525, -78.8233** 

Roof / Close-up photo of one panel label