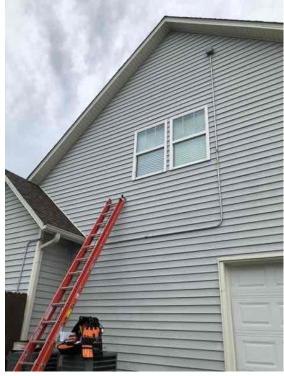

### **Roof Leak Prevention** What type of racking system With Flashing Did you locate any shiners? No are you installing? Attic Did the job require attic run or **Check Permit Pack: Does wire** Both Yes exterior conduit? size match original design? Review the wire run. Did you No Were structural upgrades No called out in the permit pack? locate any staples piercing any part of the wire? Electrical Who was the Electrician? Plans on-site? Yes Tim Huckabee **Directory Placard required?** No Are there any drywall cuts or No alterations to the home that need to be repaired? No Is the utility Pacific Power or **Rocky Mountain Power?** Thermostat Thermostat installed? No Why was the Thermostat NOT Not listed on the BOM or install installed? sheet (customer did not order one) Commissioning With Wi-Fi How was the system Did you scan in the sticker No commissioned? map? Completion Job Completed? Final walk through complete? Yes Absolutely (Job site left super clean, gates closed all tools picked No Were there any changes? up)