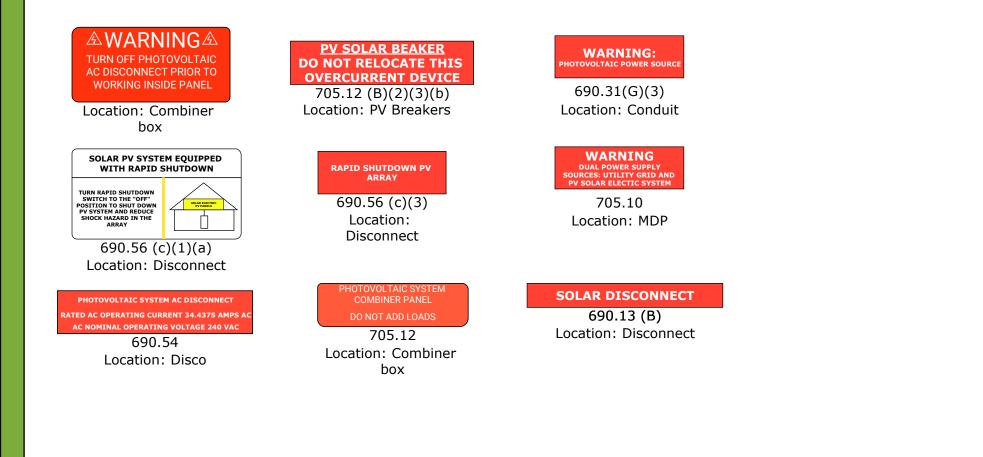

## CAUTION POWER TO THIS BUILDING IS SUPPLIED<br/> SUPPLIED SUPPLIED<br/> SUPPLIED SUPPLIED<br/> SUPPLIED<br/>

## AC JUNCTION BOX FOR PHOTOVOLTAIC

690.19 Location: Junction boxes