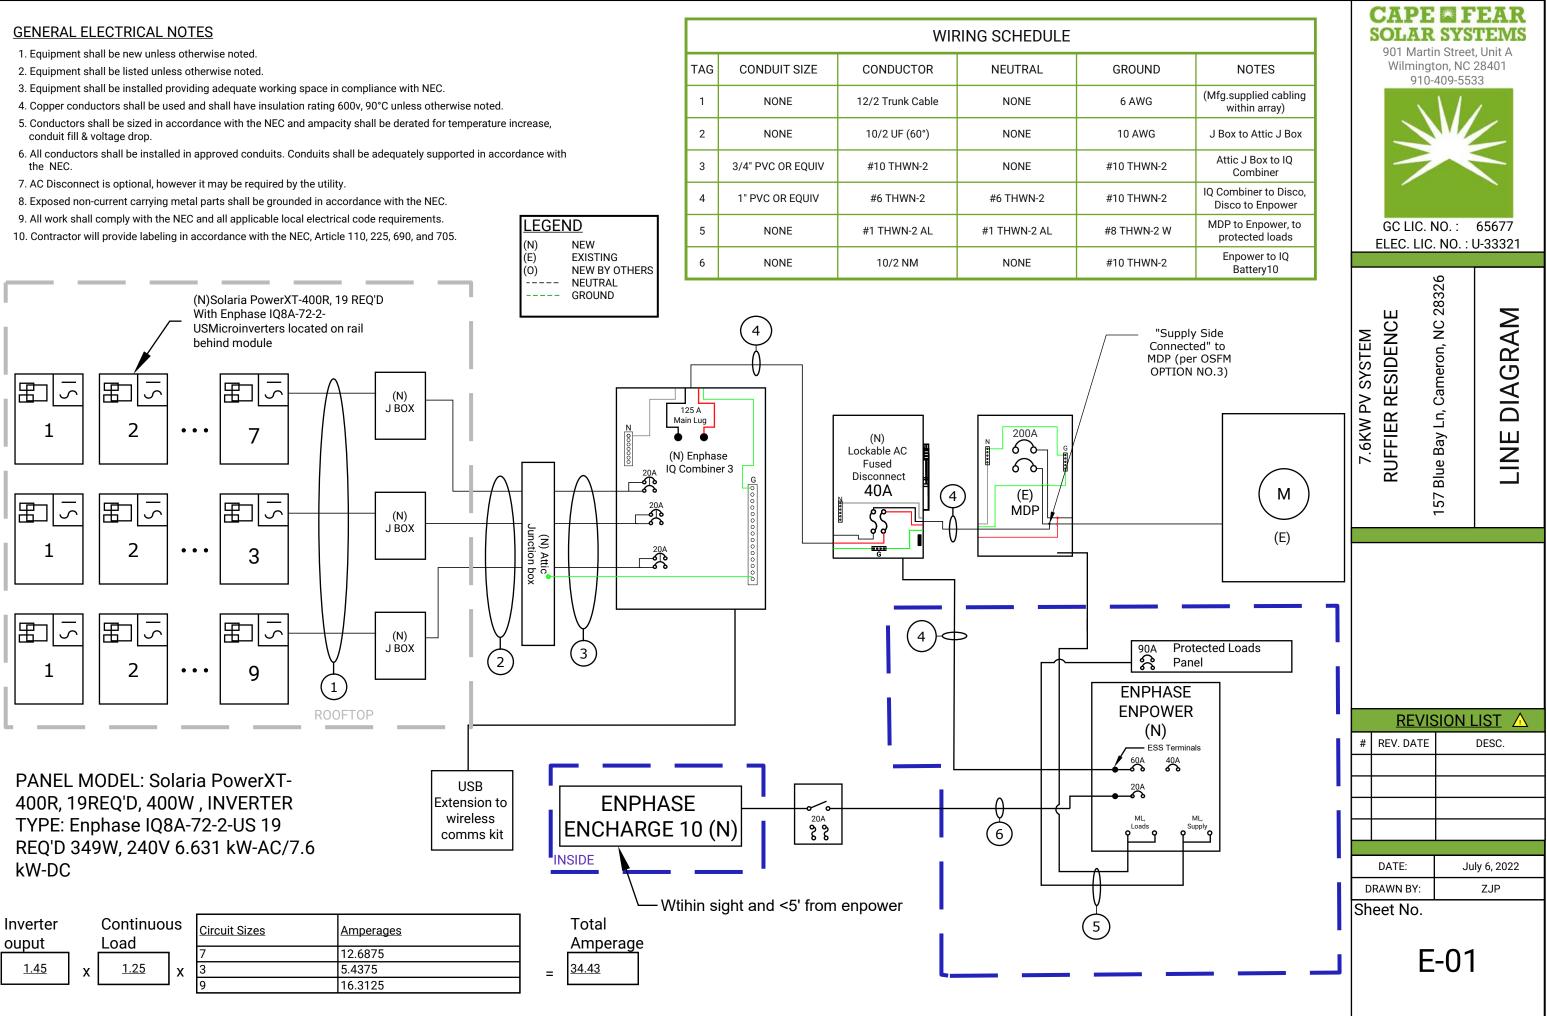

- conduit fill & voltage drop.
- the NEC.

|     |                   | WIRING SCHEDULE  |              |       |
|-----|-------------------|------------------|--------------|-------|
| TAG | CONDUIT SIZE      | CONDUCTOR        | NEUTRAL      | GRC   |
| 1   | NONE              | 12/2 Trunk Cable | NONE         | 6 A   |
| 2   | NONE              | 10/2 UF (60°)    | NONE         | 10 /  |
| 3   | 3/4" PVC OR EQUIV | #10 THWN-2       | NONE         | #10 T |
| 4   | 1" PVC OR EQUIV   | #6 THWN-2        | #6 THWN-2    | #10 T |
| 5   | NONE              | #1 THWN-2 AL     | #1 THWN-2 AL | #8 TH |
| 6   | NONE              | 10/2 NM          | NONE         | #10 T |