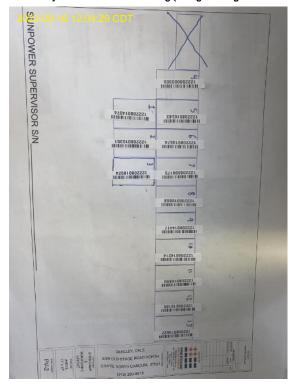

Roof/Array Work / Red-Line Drawing (Design Change

Emmanuel Logakis Loc: **36.0307**, **-78.9759** 

Page 14 of 14 Report Created: 09/19/2022