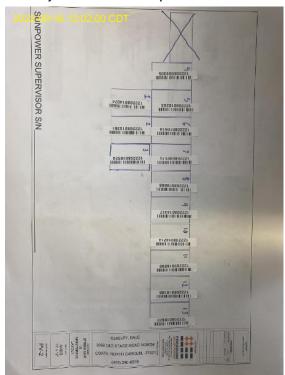

Roof/Array Work / Red-Line Drawing (Design Change

Emmanuel Logakis Loc: **36.0307**, **-78.9759** 

Page 14 of 14 Report Created: 09/19/2022