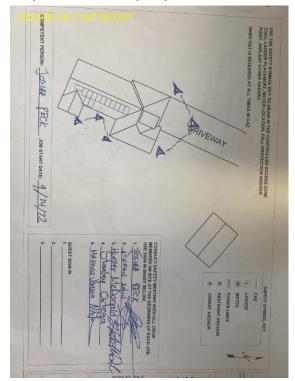

Roof/Array Work / Red-Line Drawing (Design Change

Emmanuel Logakis Loc: **36.0307**, **-78.9759** 

Page 14 of 14 Report Created: 09/19/2022