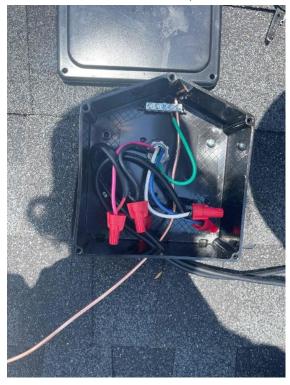

Smart Sun Energy (Super Nova Solar, LLC) Loc: **35.2355, -78.965** 

Roof / Rooftop Junction Box - EGC path to array, attic penetration, entries & exits. (If penetrating the roof to run through the attic, the transition from attic to roof needs to be sealed with duct seal.)

Smart Sun Energy (Super Nova Solar, LLC) Loc: 35.2355, -78.965

Page 7 of 17 Report Created: 05/31/2022

Roof / Completed Array(s) showing COMPLETE overview of arrays multiple pics and location of rooftop junction box (3 pics per array min.) (no close up pics)