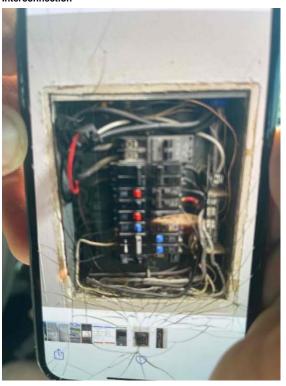

Page 11 of 17 Report Created: 05/31/2022

Electrical / MSP (Main Service Panel): Detailed photos of breaker installed

Smart Sun Energy (Super Nova Solar, LLC) Loc: **35.2355, -78.9654** 

Electrical / MSP (Main Service Panel) - Photo of Entire Box After Interconnection

Smart Sun Energy (Super Nova Solar, LLC) Loc: **35.2355, -78.9654** 

Electrical / MSP (Main Service Panel) - Photo of Entire Box After Interconnection

Smart Sun Energy (Super Nova Solar, LLC) Loc: **35.2355, -78.9654** 