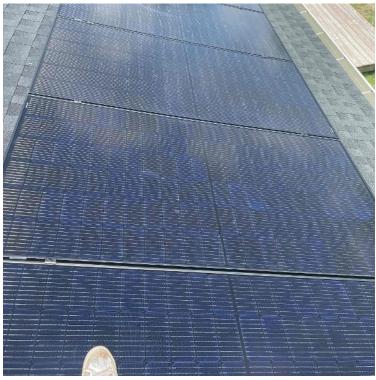

Smart Sun Energy (Super Nova Solar, LLC) Loc: 35.2355, -78.965

Page 7 of 17 Report Created: 05/31/2022

Roof / Completed Array(s) showing COMPLETE overview of arrays multiple pics and location of rooftop junction box (3 pics per array min.) (no close up pics)

Smart Sun Energy (Super Nova Solar, LLC) Loc: **35.2355, -78.965** 

Roof / Completed Array(s) showing COMPLETE overview of arrays multiple pics and location of rooftop junction box (3 pics per array min.) (no close up

Smart Sun Energy (Super Nova Solar, LLC) Loc: 35.2355, -78.965

Roof / Completed Array(s) showing COMPLETE overview of arrays multiple pics and location of rooftop junction box (3 pics per array min.) (no close up pics)

Smart Sun Energy (Super Nova Solar, LLC) Loc: **35.2355, -78.965** 

Roof / Completed Array(s) need to show tilt of each array completed.

Smart Sun Energy (Super Nova Solar, LLC) Loc: **35.2355, -78.965** 