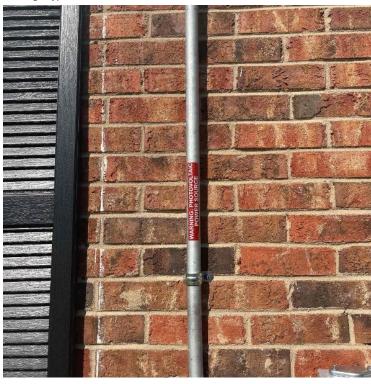

# Electrical / Labels - photo of all labels installed, close up and overview (note if missing any) $\,$

Smart Sun Energy (Super Nova Solar, LLC) Loc: 35.2354, -78.9651

Page 14 of 17 Report Created: 05/31/2022

## Electrical / Labels - photo of all labels installed, close up and overview (note if missing any)

Smart Sun Energy (Super Nova Solar, LLC) Loc: **35.2354, -78.9651** 