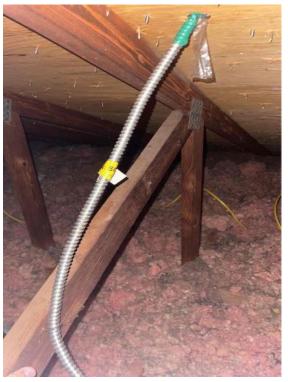

Smart Sun Energy (Super Nova Solar, LLC) Loc: **35.2355, -78.9649** 

Attic / Wire Run - All wire entrances showing the wire is stapled within 12" of entrance, full wire run with staples every 4 feet, penetration out of attic showing staples within 12" of the exit (pictures of the entire run, showing all the staples).

Smart Sun Energy (Super Nova Solar, LLC)

Attic / Wire Run - All wire entrances showing the wire is stapled within 12" of entrance, full wire run with staples every 4 feet, penetration out of attic showing staples within 12" of the exit (pictures of the entire run, showing all the staples).