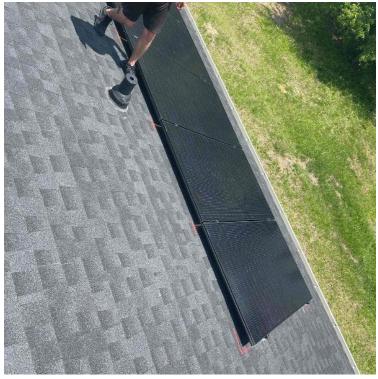

## Roof / Attachment Layout - showing COMPLETE layouts, staggered attachments, span measurement. (2 pics per array min)

Smart Sun Energy (Super Nova Solar, LLC) Loc: **35.2355, -78.965** 

Roof / Attachment Layout - showing COMPLETE layouts, staggered attachments, span measurement. (2 pics per array min)

Smart Sun Energy (Super Nova Solar, LLC) Loc: **35.2355, -78.965** 

Roof / Module Label - Close up picture. This needs to be crystal clear

Smart Sun Energy (Super Nova Solar, LLC) Loc: **35.2355, -78.9651** 