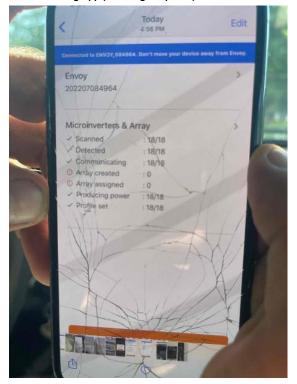

# Completion / Screenshot of Panels Detected and Communicating in Commissioning App (Solaredge/Enphase)

Smart Sun Energy (Super Nova Solar, LLC) Loc: **35.2355, -78.9654** 

## Completion / Screenshot of Panels Detected and Communicating in Commissioning App (Solaredge/Enphase)

Smart Sun Energy (Super Nova Solar, LLC) Loc: **35.2355, -78.9654** 

# Completion / Screenshot of Panels Detected and Communicating in Commissioning App (Solaredge/Enphase)

Smart Sun Energy (Super Nova Solar, LLC) Loc: 35.2355, -78.9654

Page 16 of 17 Report Created: 05/31/2022