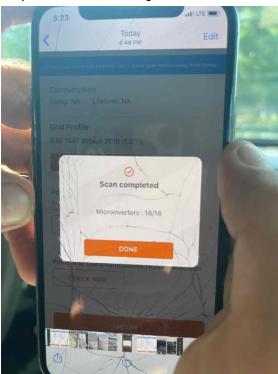

# Completion / Screenshot of Panels Detected and Communicating in Commissioning App (Solaredge/Enphase)

Smart Sun Energy (Super Nova Solar, LLC) Loc: **35.2355, -78.9654** 

## Completion / Screenshot of Panels Detected and Communicating in Commissioning App (Solaredge/Enphase)

Smart Sun Energy (Super Nova Solar, LLC) Loc: **35.2355, -78.9654** 

# Completion / Screenshot of Panels Detected and Communicating in Commissioning App (Solaredge/Enphase)

Smart Sun Energy (Super Nova Solar, LLC) Loc: 35.2355, -78.9654

Page 16 of 17 Report Created: 05/31/2022