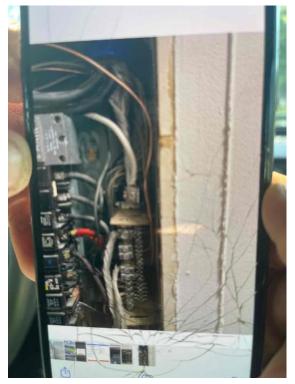

Smart Sun Energy (Super Nova Solar, LLC)

Page 10 of 17 Report Created: 05/31/2022

Electrical / Path To Array Roof/Attic - conduit run, j-box inside and out, sealed penetration, etc.,

Smart Sun Energy (Super Nova Solar, LLC) Loc: **35.2354, -78.9651** 