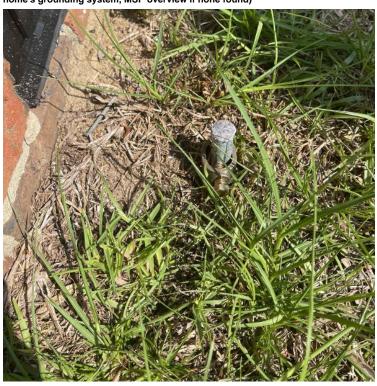

## Electrical / GEC (Grounding Electrode Conductor) - main GEC (photo of the home's grounding system, MSP overview if none found)

Smart Sun Energy (Super Nova Solar, LLC) Loc: 35.2355, -78.9651

Electrical / GEC (Grounding Electrode Conductor) - main GEC (photo of the home's grounding system, MSP overview if none found)  $\,$ 