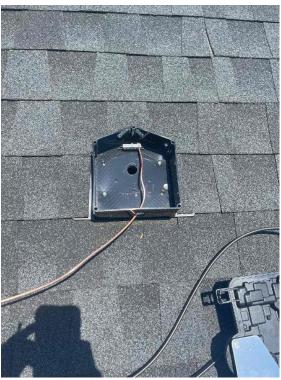

#### Roof / Photos of Label on Trunk Cable/PV Wire

Smart Sun Energy (Super Nova Solar, LLC) Loc: **35.2355, -78.965** 

Roof / Rooftop Junction Box - EGC path to array, attic penetration, entries & exits. (If penetrating the roof to run through the attic, the transition from attic to roof needs to be sealed with duct seal.)

Smart Sun Energy (Super Nova Solar, LLC) Loc: **35.2355, -78.965** 

Roof / Rooftop Junction Box - EGC path to array, attic penetration, entries & exits. (If penetrating the roof to run through the attic, the transition from attic to roof needs to be sealed with duct seal.)