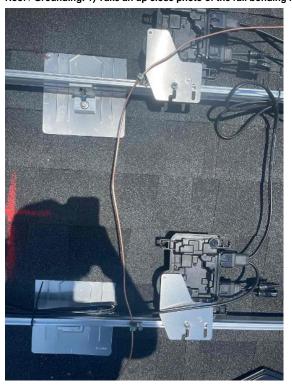

Page 5 of 17 Report Created: 05/31/2022

Roof / Grounding: 1) Take an up close photo of the rail bonding lug.

Smart Sun Energy (Super Nova Solar, LLC) Loc: **35.2355, -78.9649** 

Roof / Grounding: 1) Take an up close photo of the rail bonding lug.

Smart Sun Energy (Super Nova Solar, LLC) Loc: 35.2355, -78.9648

Roof / Conduit Pentration- Provide a picture showing the open conduit entrance demonstrating proper conductor strain relief, weather protection, and conduit stability.