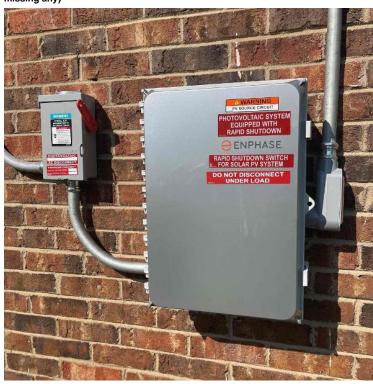

## Electrical / Labels - photo of all labels installed, close up and overview (note if missing any)

Smart Sun Energy (Super Nova Solar, LLC) Loc: **35.2354, -78.9651** 

## Electrical / Labels - photo of all labels installed, close up and overview (note if missing any)

Smart Sun Energy (Super Nova Solar, LLC) Loc: 35.2354, -78.9651

Electrical / Photo of location of plans left on site