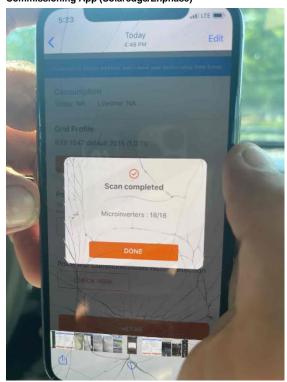

# Completion / Screenshot of Panels Detected and Communicating in Commissioning App (Solaredge/Enphase)

Smart Sun Energy (Super Nova Solar, LLC) Loc: **35.2355, -78.9654** 

## Completion / Screenshot of Panels Detected and Communicating in Commissioning App (Solaredge/Enphase)

Smart Sun Energy (Super Nova Solar, LLC) Loc: **35.2355, -78.9654** 

# Completion / Screenshot of Panels Detected and Communicating in Commissioning App (Solaredge/Enphase)

Smart Sun Energy (Super Nova Solar, LLC) Loc: 35.2355, -78.9654

Page 16 of 17 Report Created: 05/31/2022