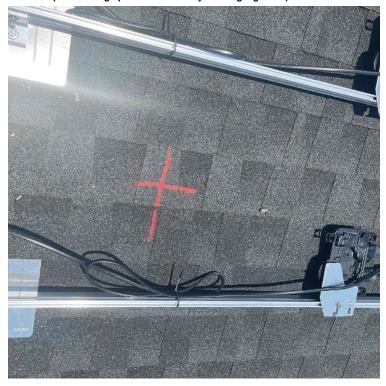

Smart Sun Energy (Super Nova Solar, LLC) Loc: 35.2355, -78.9648

Roof / Conduit Pentration- Provide a picture showing the open conduit entrance demonstrating proper conductor strain relief, weather protection, and conduit stability.