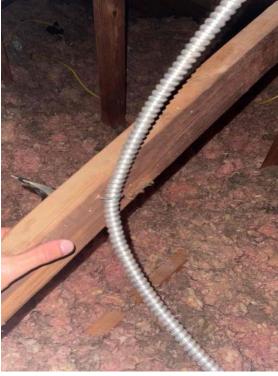

Smart Sun Energy (Super Nova Solar, LLC) Loc: **35.2355, -78.9649** 

Attic / Wire Run - All wire entrances showing the wire is stapled within 12" of entrance, full wire run with staples every 4 feet, penetration out of attic showing staples within 12" of the exit (pictures of the entire run, showing all the staples).

Smart Sun Energy (Super Nova Solar, LLC)

Attic / Wire Run - All wire entrances showing the wire is stapled within 12" of entrance, full wire run with staples every 4 feet, penetration out of attic showing staples within 12" of the exit (pictures of the entire run, showing all the staples).