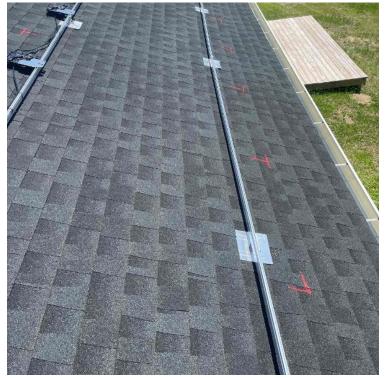

 ${\bf Roof\,/\,Attachment\,Layout\,-\,showing\,\,COMPLETE\,\,layouts,\,staggered\,\,attachments,\,span\,\,measurement.\,(2\,\,pics\,\,per\,\,array\,\,min)}$ 

Smart Sun Energy (Super Nova Solar, LLC) Loc: 35.2355, -78.965

Page 3 of 17 Report Created: 05/31/2022

Roof / Attachment Layout - showing COMPLETE layouts, staggered attachments, span measurement. (2 pics per array min)

Smart Sun Energy (Super Nova Solar, LLC) Loc: **35.2355, -78.965** 