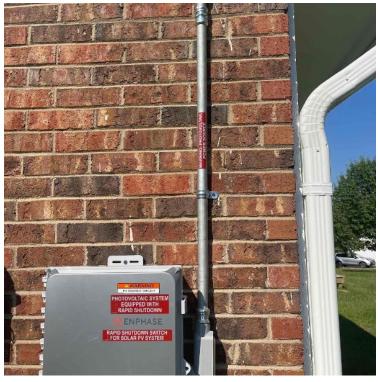

# Electrical / Labels - photo of all labels installed, close up and overview (note if missing any) $\,$

Smart Sun Energy (Super Nova Solar, LLC) Loc: 35.2354, -78.9651

Page 14 of 17 Report Created: 05/31/2022