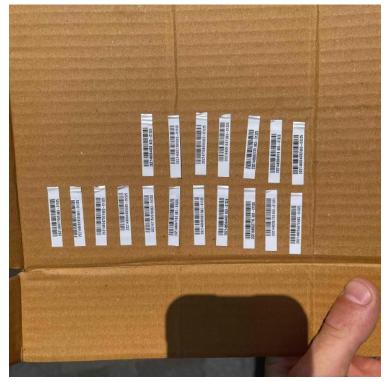

Smart Sun Energy (Super Nova Solar, LLC) Loc: **35.2354, -78.9651** 

 ${\bf Completion / STICKER\ MAP: Optimizer/micro-inverter\ stickers\ and\ sticker\ map\ showing\ layout\ and\ string\ map\ to\ j-box}$ 

## Completion / STICKER MAP: Optimizer/micro-inverter stickers and sticker map showing layout and string map to j-box

Smart Sun Energy (Super Nova Solar, LLC) Loc: **35.2355, -78.965** 