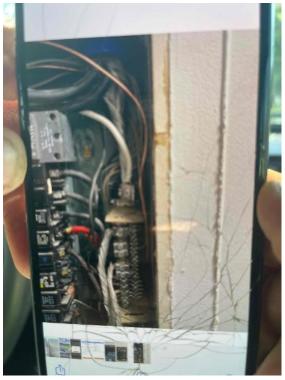

Smart Sun Energy (Super Nova Solar, LLC)

Page 10 of 17 Report Created: 05/31/2022

Electrical / Path To Array Roof/Attic - conduit run, j-box inside and out, sealed penetration, etc.,

Smart Sun Energy (Super Nova Solar, LLC) Loc: **35.2354, -78.9651** 