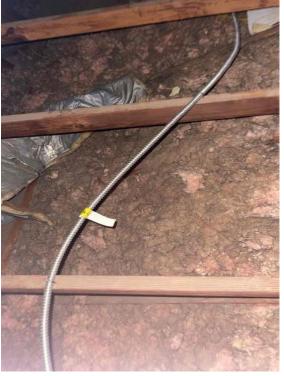

Smart Sun Energy (Super Nova Solar, LLC) Loc: **35.2355, -78.9649** 

Attic / Wire Run - All wire entrances showing the wire is stapled within 12" of entrance, full wire run with staples every 4 feet, penetration out of attic showing staples within 12" of the exit (pictures of the entire run, showing all the staples).

Smart Sun Energy (Super Nova Solar, LLC)

Attic / Wire Run - All wire entrances showing the wire is stapled within 12" of entrance, full wire run with staples every 4 feet, penetration out of attic showing staples within 12" of the exit (pictures of the entire run, showing all the staples).