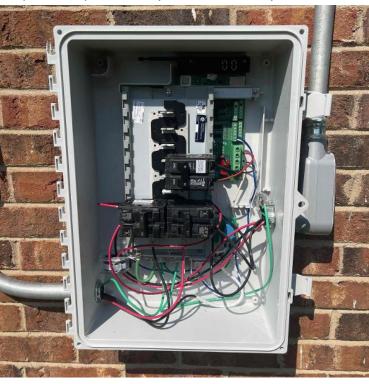

Electrical / PV Equipment - all PV equipment installed and completed, wiring, EGC (Solar Ground), entries/exits, open & closed boxes, completed overview.

Smart Sun Energy (Super Nova Solar, LLC) Loc: **35.2354, -78.9651** 

Electrical / PV Equipment - all PV equipment installed and completed, wiring, EGC (Solar Ground), entries/exits, open & closed boxes, completed overview.

Smart Sun Energy (Super Nova Solar, LLC) Loc: 35.2354, -78.9651