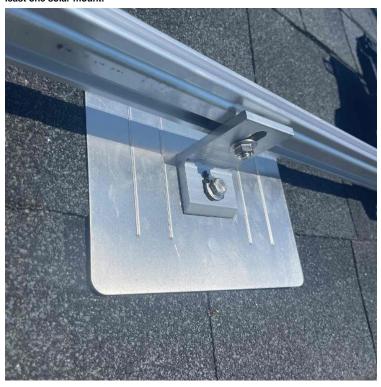

Page 2 of 17 Report Created: 05/31/2022

Job Setup / Location- Show the front of home with street number clearly visible  $\,$ 

Smart Sun Energy (Super Nova Solar, LLC) Loc: **35.2356, -78.9651** 

Roof / Mount Installation - Need to show the correct sealing technique for at least one solar mount.

Smart Sun Energy (Super Nova Solar, LLC) Loc: **35.2355, -78.965** 

 $\mbox{Roof}\,/\,\mbox{Mount Installation}$  - Need to show the correct sealing technique for at least one solar mount.

Smart Sun Energy (Super Nova Solar, LLC) Loc: **35.2355**, **-78.965** 