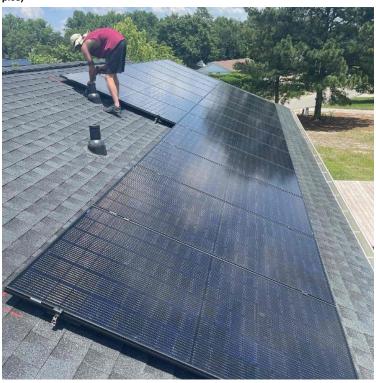

Page 2 of 17 Report Created: 05/31/2022

Job Setup / Location- Show the front of home with street number clearly visible  $\,$ 

Smart Sun Energy (Super Nova Solar, LLC) Loc: **35.2356, -78.9651** 

Roof / Mount Installation - Need to show the correct sealing technique for at least one solar mount.

Smart Sun Energy (Super Nova Solar, LLC) Loc: **35.2355, -78.965** 

 $\mbox{Roof}\,/\,\mbox{Mount Installation}$  - Need to show the correct sealing technique for at least one solar mount.

Smart Sun Energy (Super Nova Solar, LLC) Loc: **35.2355**, **-78.965** 