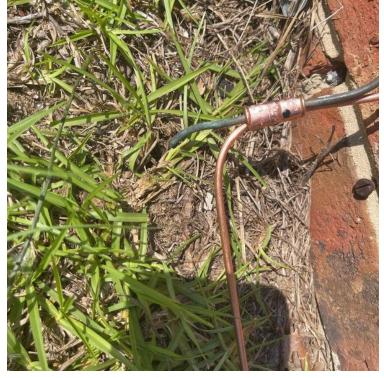

## Electrical / GEC (Grounding Electrode Conductor) - main GEC (photo of the home's grounding system, MSP overview if none found)

Smart Sun Energy (Super Nova Solar, LLC) Loc: 35.2355, -78.9651

Electrical / GEC (Grounding Electrode Conductor) - main GEC (photo of the home's grounding system, MSP overview if none found)  $\,$ 