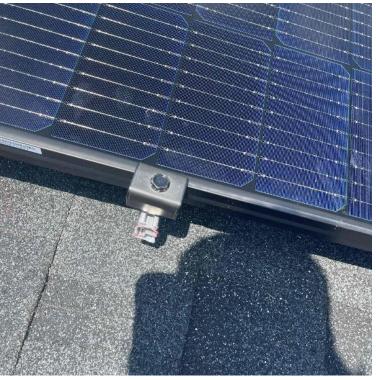

Page 2 of 17 Report Created: 05/31/2022

Job Setup / Location- Show the front of home with street number clearly visible  $\,$ 

Smart Sun Energy (Super Nova Solar, LLC) Loc: **35.2356, -78.9651** 

Roof / Mount Installation - Need to show the correct sealing technique for at least one solar mount.

Smart Sun Energy (Super Nova Solar, LLC) Loc: **35.2355, -78.965** 

 $\mbox{Roof}\,/\,\mbox{Mount Installation}$  - Need to show the correct sealing technique for at least one solar mount.

Smart Sun Energy (Super Nova Solar, LLC) Loc: **35.2355**, **-78.965** 