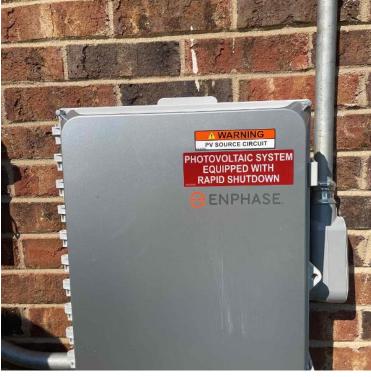

## Electrical / Labels - photo of all labels installed, close up and overview (note if missing any)

Smart Sun Energy (Super Nova Solar, LLC) Loc: **35.2354, -78.9651** 

### Electrical / Labels - photo of all labels installed, close up and overview (note if missing any)

Smart Sun Energy (Super Nova Solar, LLC) Loc: 35.2354, -78.9651