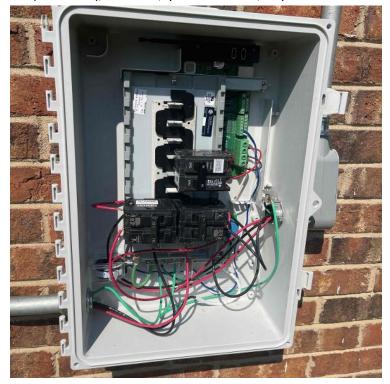

Electrical / PV Equipment - all PV equipment installed and completed, wiring, EGC (Solar Ground), entries/exits, open & closed boxes, completed overview.

Smart Sun Energy (Super Nova Solar, LLC) Loc: **35.2354, -78.9651** 

Electrical / PV Equipment - all PV equipment installed and completed, wiring, EGC (Solar Ground), entries/exits, open & closed boxes, completed overview.

Smart Sun Energy (Super Nova Solar, LLC) Loc: 35.2354, -78.9651