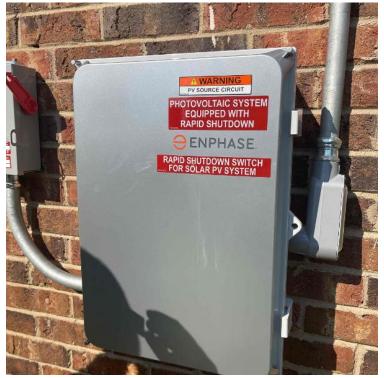

## Electrical / Labels - photo of all labels installed, close up and overview (note if missing any)

Smart Sun Energy (Super Nova Solar, LLC) Loc: **35.2354, -78.9651** 

### Electrical / Labels - photo of all labels installed, close up and overview (note if missing any)

Smart Sun Energy (Super Nova Solar, LLC) Loc: 35.2354, -78.9651