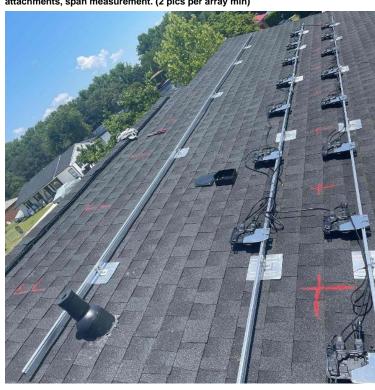

Smart Sun Energy (Super Nova Solar, LLC) Loc: 35.2355, -78.965

Page 7 of 17 Report Created: 05/31/2022

Roof / Completed Array(s) showing COMPLETE overview of arrays multiple pics and location of rooftop junction box (3 pics per array min.) (no close up pics)

Smart Sun Energy (Super Nova Solar, LLC) Loc: **35.2355, -78.965** 

Roof / Completed Array(s) showing COMPLETE overview of arrays multiple pics and location of rooftop junction box (3 pics per array min.) (no close up