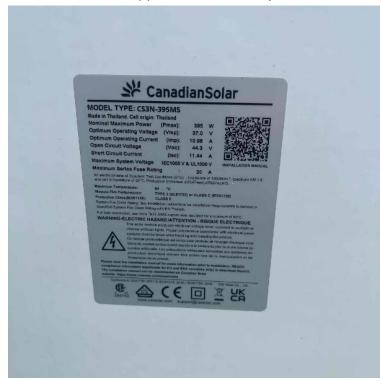

Smart Sun Energy (Super Nova Solar, LLC) Loc: **35.2355, -78.965** 

Roof / Module Label - Close up picture. This needs to be crystal clear

Smart Sun Energy (Super Nova Solar, LLC) Loc: **35.2355, -78.9651** 