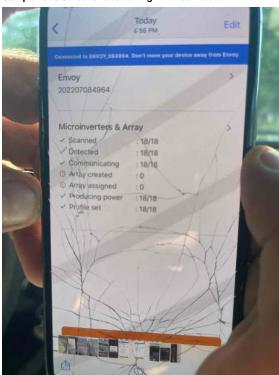

# Completion / Screenshot of Panels Detected and Communicating in Commissioning App (Solaredge/Enphase)

Smart Sun Energy (Super Nova Solar, LLC) Loc: **35.2355, -78.9654** 

## Completion / Screenshot of Panels Detected and Communicating in Commissioning App (Solaredge/Enphase)

Smart Sun Energy (Super Nova Solar, LLC) Loc: **35.2355, -78.9654** 

# Completion / Screenshot of Panels Detected and Communicating in Commissioning App (Solaredge/Enphase)

Smart Sun Energy (Super Nova Solar, LLC) Loc: 35.2355, -78.9654

Page 16 of 17 Report Created: 05/31/2022