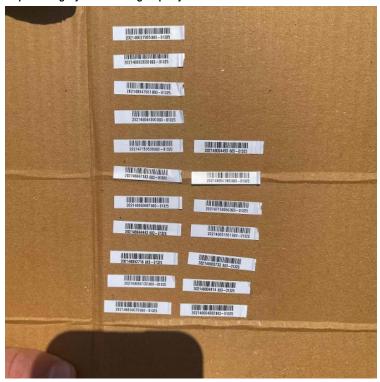

Smart Sun Energy (Super Nova Solar, LLC) Loc: **35.2354, -78.9651** 

 ${\bf Completion / STICKER\ MAP: Optimizer/micro-inverter\ stickers\ and\ sticker\ map\ showing\ layout\ and\ string\ map\ to\ j-box}$ 

## Completion / STICKER MAP: Optimizer/micro-inverter stickers and sticker map showing layout and string map to j-box

Smart Sun Energy (Super Nova Solar, LLC) Loc: **35.2355, -78.965** 