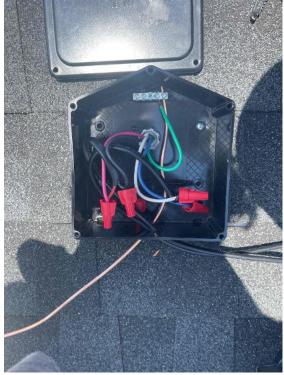

#### Roof / Photos of Label on Trunk Cable/PV Wire

Smart Sun Energy (Super Nova Solar, LLC) Loc: **35.2355, -78.965** 

Roof / Rooftop Junction Box - EGC path to array, attic penetration, entries & exits. (If penetrating the roof to run through the attic, the transition from attic to roof needs to be sealed with duct seal.)

Smart Sun Energy (Super Nova Solar, LLC) Loc: **35.2355, -78.965** 

Roof / Rooftop Junction Box - EGC path to array, attic penetration, entries & exits. (If penetrating the roof to run through the attic, the transition from attic to roof needs to be sealed with duct seal.)