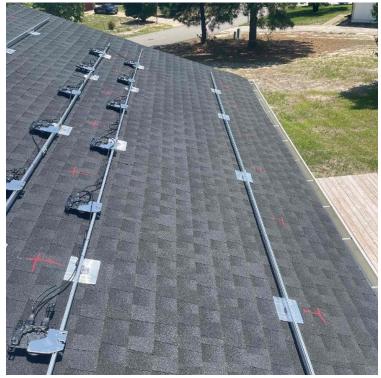

Smart Sun Energy (Super Nova Solar, LLC) Loc: 35.2355, -78.965

Roof / Completed Array(s) showing COMPLETE overview of arrays multiple pics and location of rooftop junction box (3 pics per array min.) (no close up pics)

Smart Sun Energy (Super Nova Solar, LLC) Loc: **35.2355, -78.965** 

Roof / Completed Array(s) need to show tilt of each array completed.

Smart Sun Energy (Super Nova Solar, LLC) Loc: **35.2355, -78.965** 