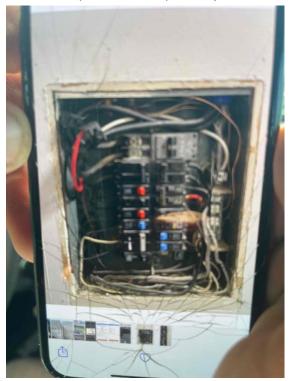

Page 11 of 17 Report Created: 05/31/2022

Electrical / MSP (Main Service Panel): Detailed photos of breaker installed

Smart Sun Energy (Super Nova Solar, LLC) Loc: **35.2355, -78.9654** 

Electrical / MSP (Main Service Panel) - Photo of Entire Box After Interconnection

Smart Sun Energy (Super Nova Solar, LLC) Loc: **35.2355, -78.9654** 

Electrical / MSP (Main Service Panel) - Photo of Entire Box After Interconnection

Smart Sun Energy (Super Nova Solar, LLC) Loc: **35.2355, -78.9654** 