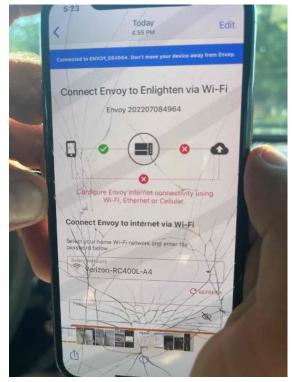

#### Completion / Screenshot showing Wi-Fi connection

Smart Sun Energy (Super Nova Solar, LLC) Loc: **35.2355, -78.9654** 

#### Completion / Screenshot showing Wi-Fi connection

Smart Sun Energy (Super Nova Solar, LLC) Loc: **35.2355, -78.9654** 

Page 17 of 17 Report Created: 05/31/2022