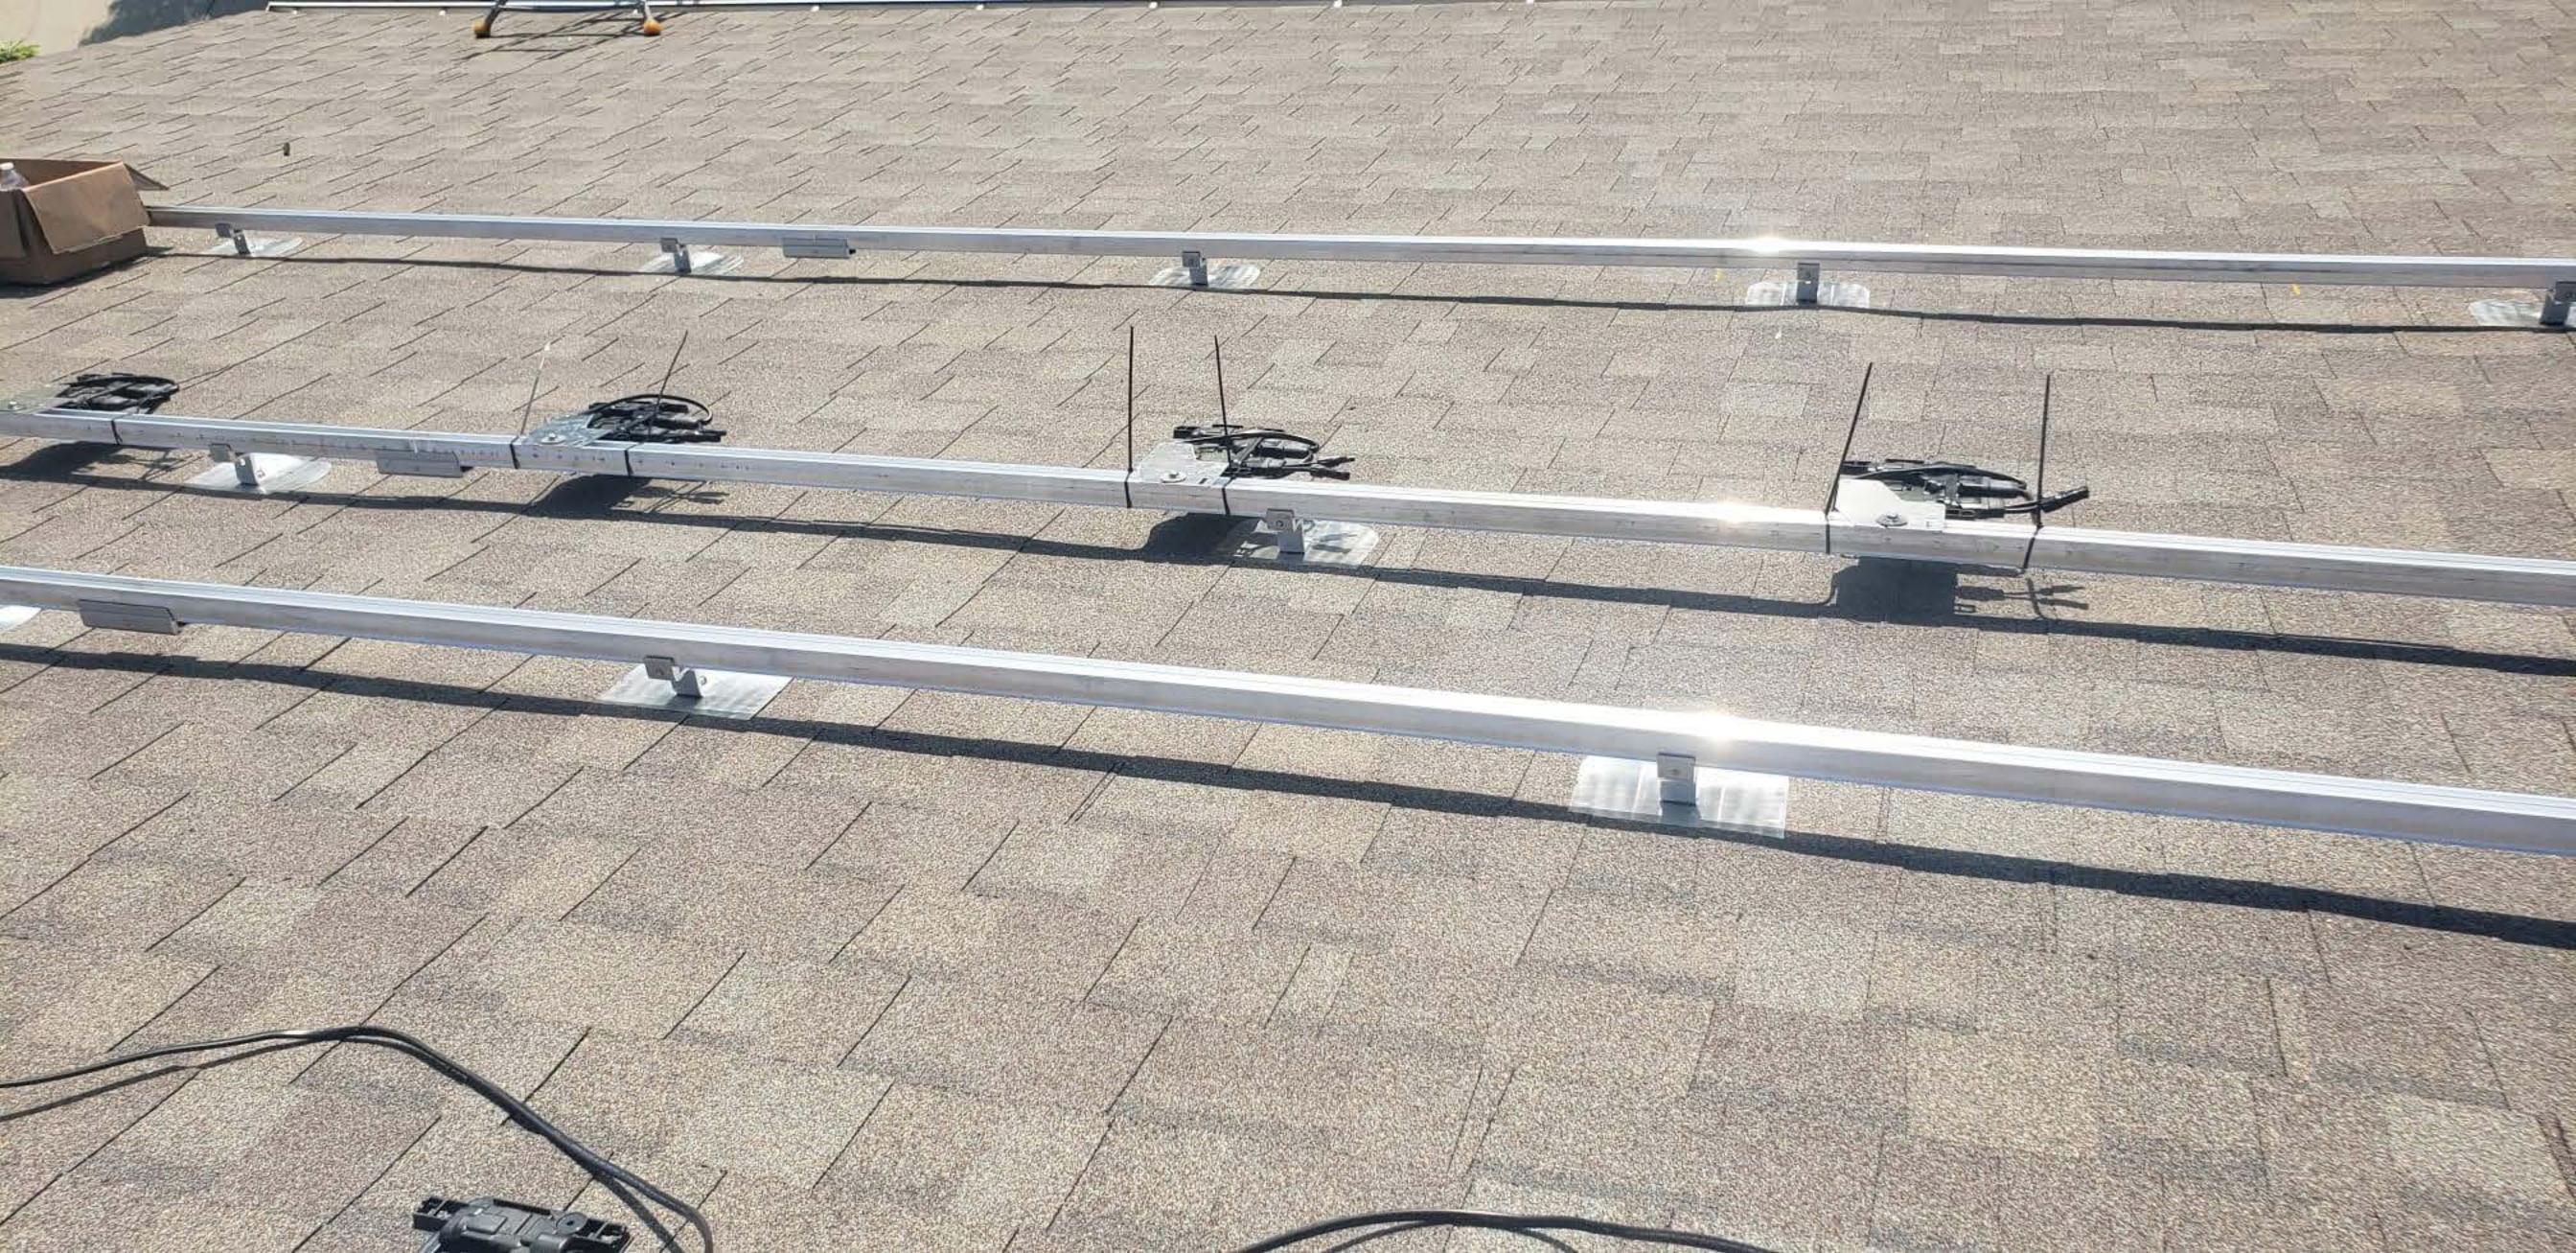

## To Whom It May Concern:

Pursuant to your request, we have reviewed the installation of the above-referenced solar panel system. As you are aware, this office initially prepared a structural assessment, dated April 26, 2022, of the solar panel installation. This installation was inspected and found to be in compliance with the layout plan as specified in our report, product installation criteria, and the requirements of the current building codes. The installation is in compliance with the 2018 North Carolina Residential Code Book, professional engineering assessment and judgment and covers this dwellings assessment for solar panel connections and support only. We have determined that the equipment will not create a negative impact on the building's structural design, including any additional loads imposed (dead, snow, wind).

This letter pertains only to the panel support attachments to the roof framing and not the engineered photovoltaic panel products, components, or electrical-related installations/connections.

Should you have any questions regarding the above or if you require additional information do not hesitate to contact me.