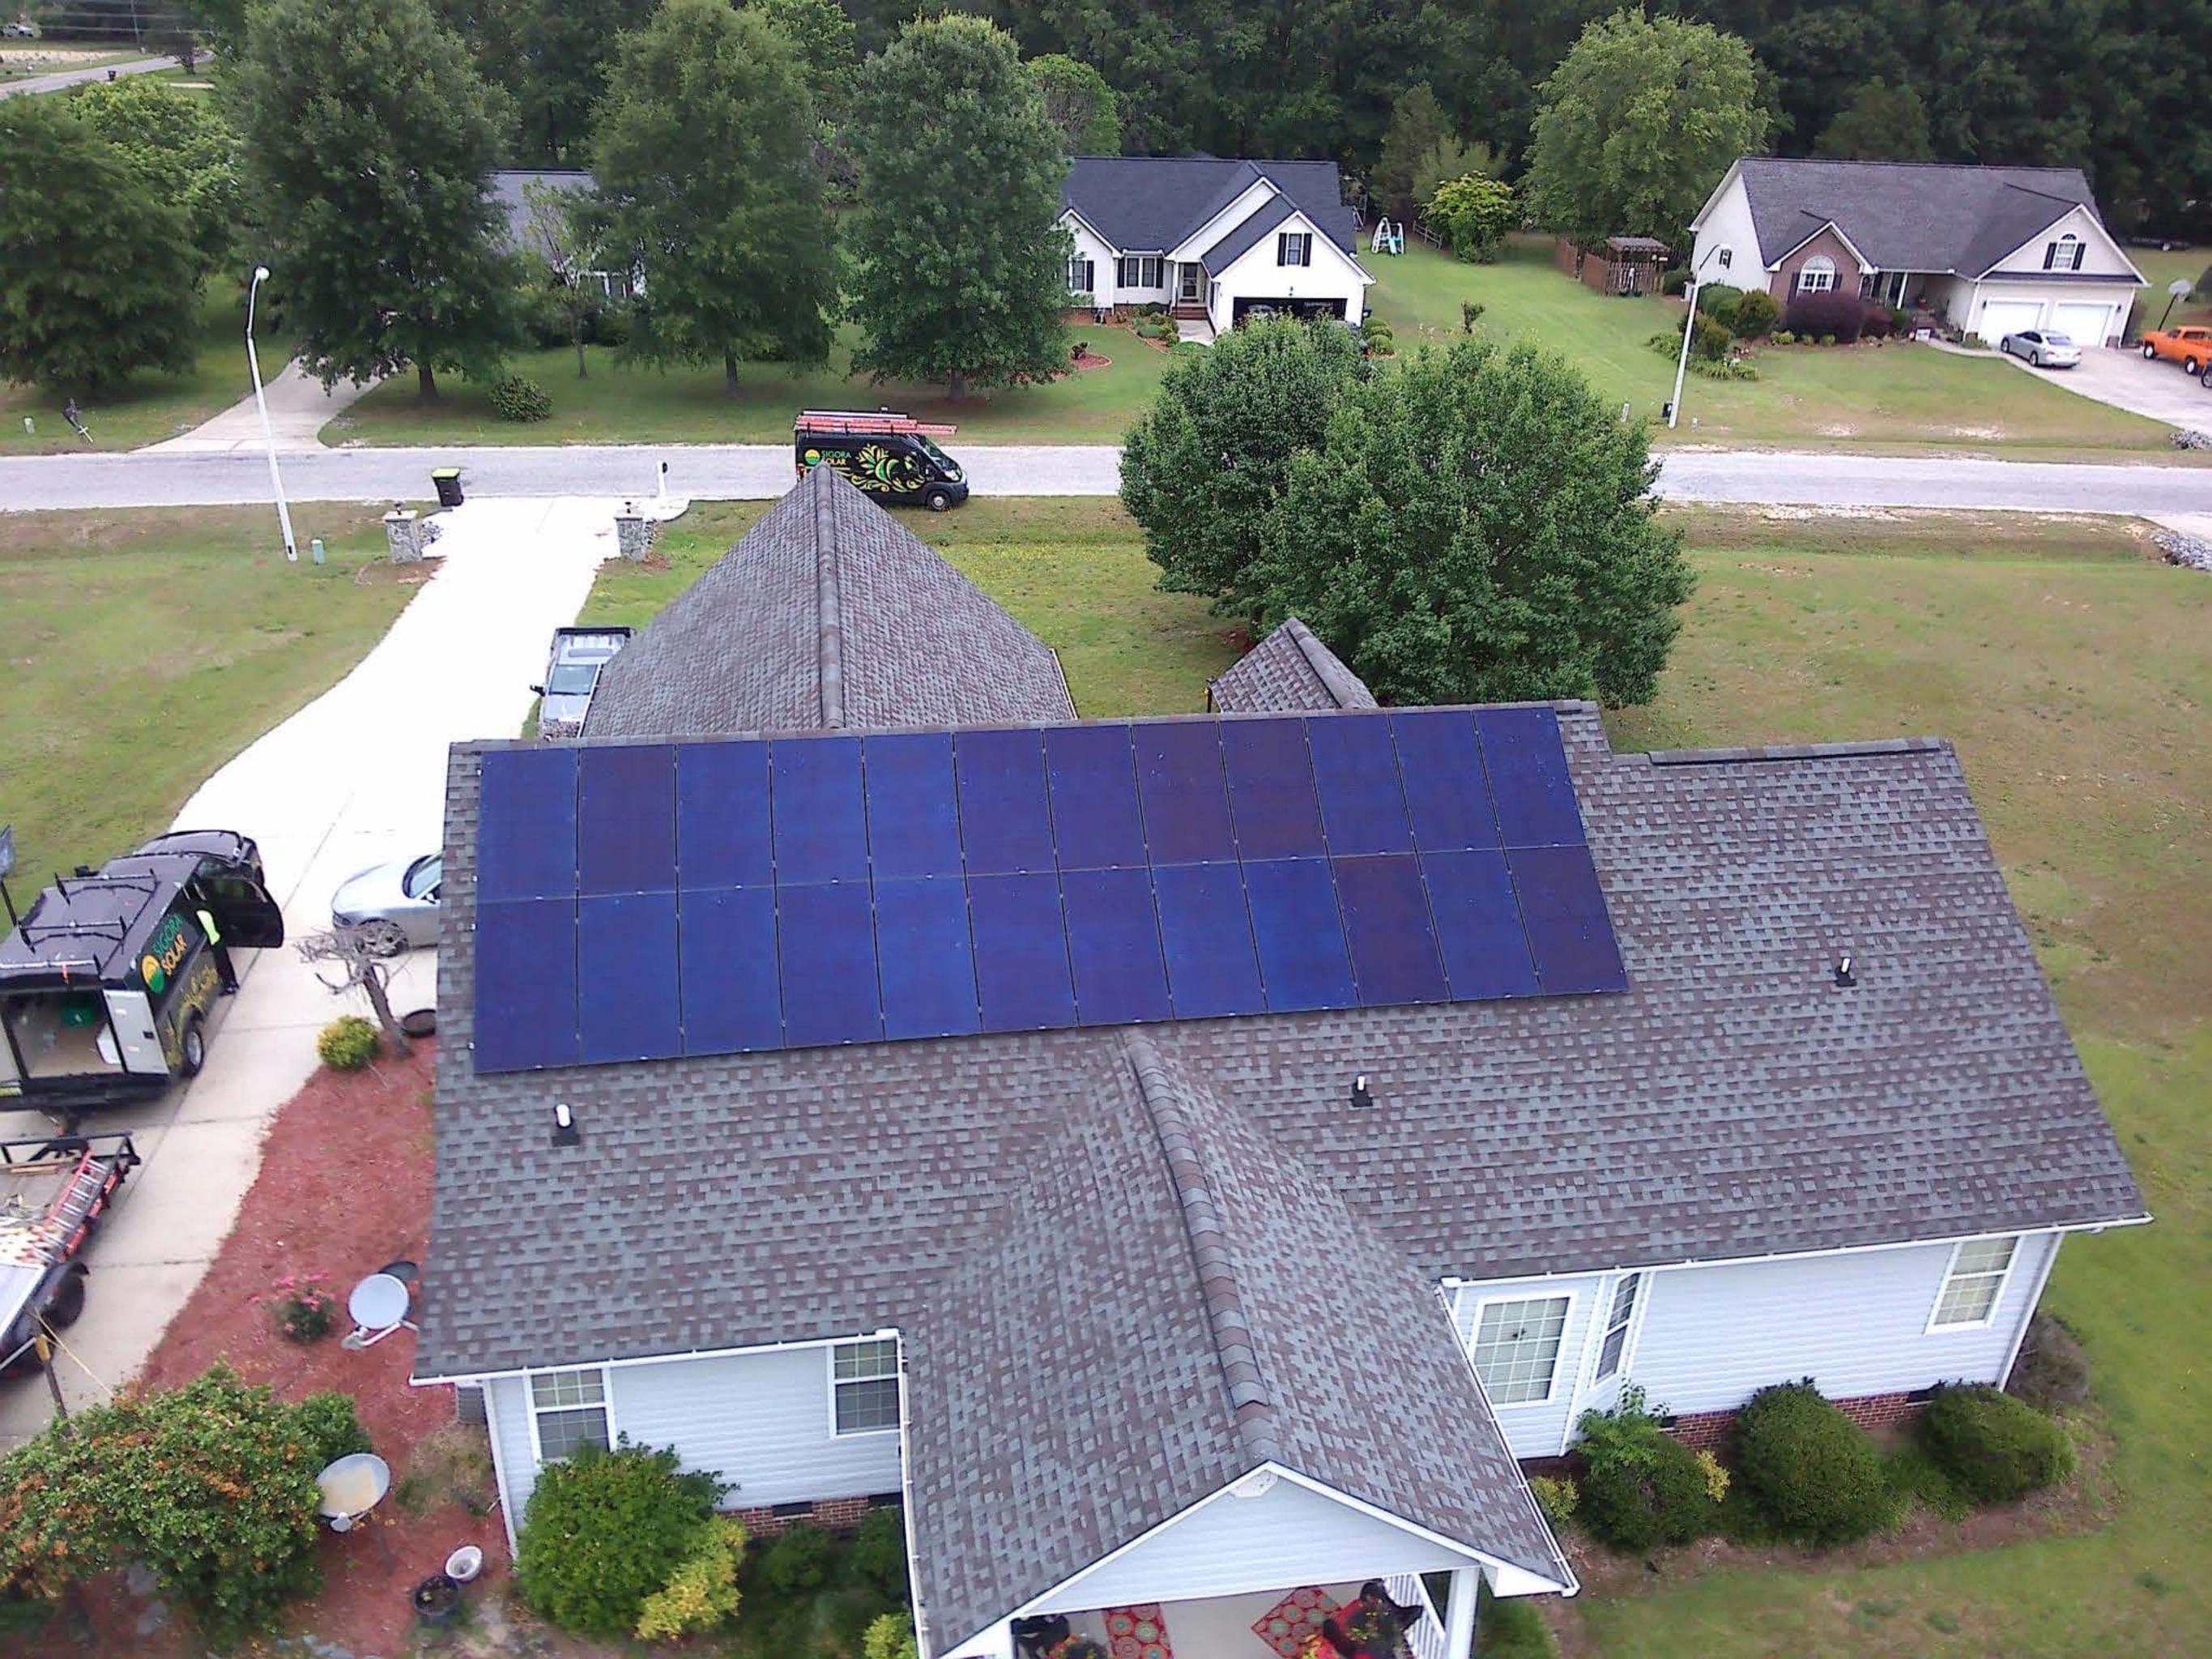

Re: Engineering Services (Post-Install) Cain Residence 40 Rocky Run Lane, Lillington NC 9.600 kW System

## To Whom It May Concern:

Pursuant to your request, we have reviewed the installation of the above-referenced solar panel system. As you are aware, this office initially prepared a structural assessment, dated April 26, 2022, of the solar panel installation. This installation was inspected and found to be in compliance with the layout plan as specified in our report, product installation criteria, and the requirements of the current building codes. The installation is in compliance with the 2018 North Carolina Residential Code Book, professional engineering assessment and judgment and covers this dwellings assessment for solar panel connections and support only. We have determined that the equipment will not create a negative impact on the building's structural design, including any additional loads imposed (dead, snow, wind).