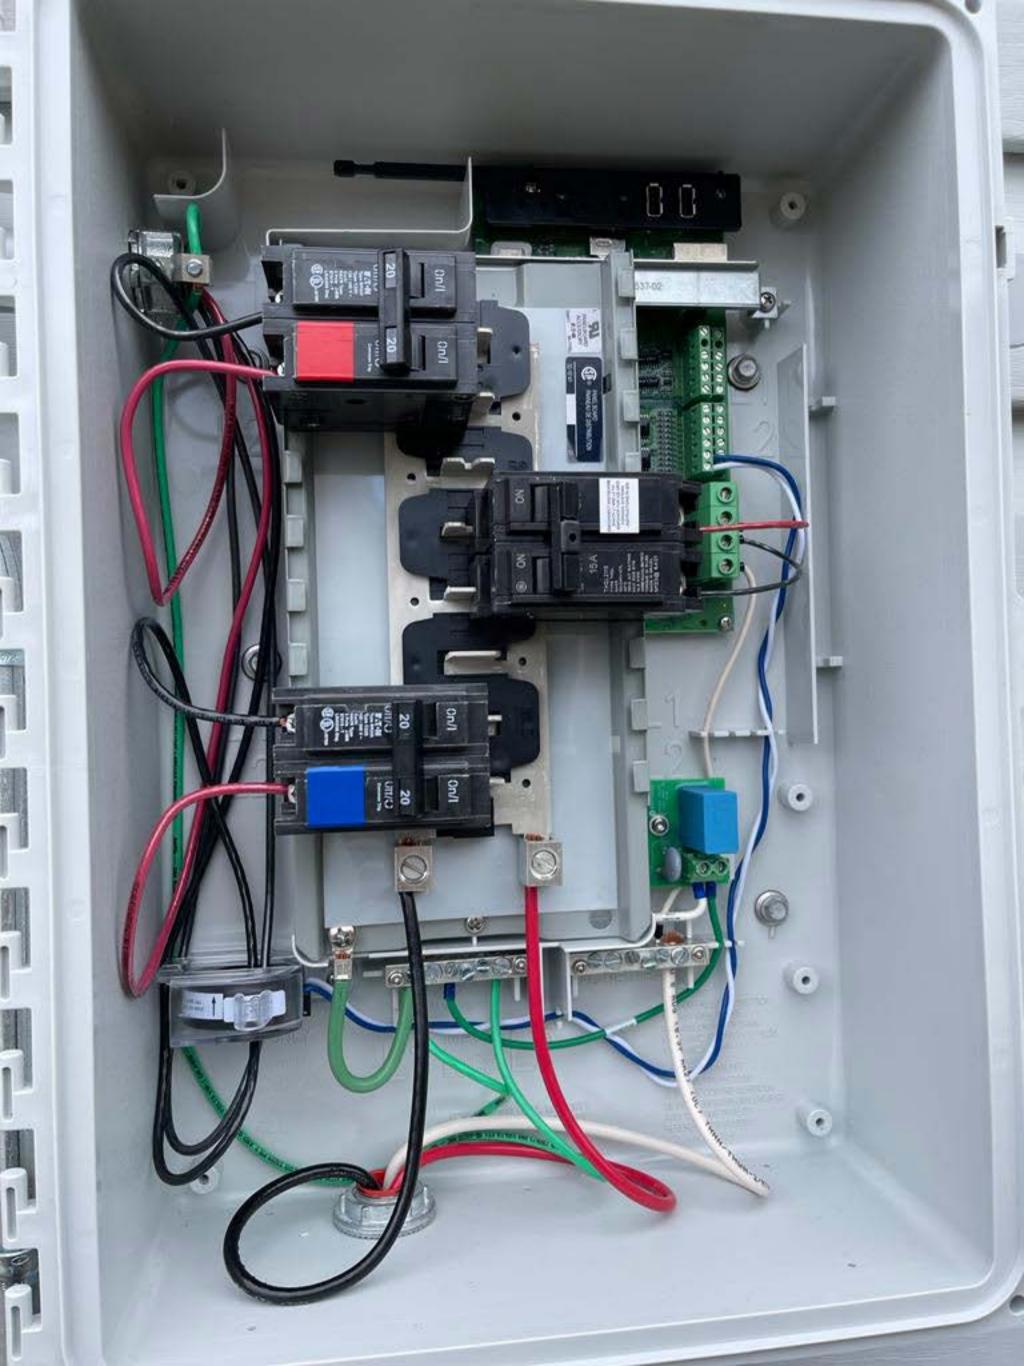

Re: Engineering Services (Post-Install) Cain Residence 40 Rocky Run Lane, Lillington NC 9.600 kW System

## To Whom It May Concern:

Pursuant to your request, we have reviewed the installation of the above-referenced solar panel system. As you are aware, this office initially prepared a structural assessment, dated April 26, 2022, of the solar panel installation. This installation was inspected and found to be in compliance with the layout plan as specified in our report, product installation criteria, and the requirements of the current building codes. The installation is in compliance with the 2018 North Carolina Residential Code Book, professional engineering assessment and judgment and covers this dwellings assessment for solar panel connections and support only. We have determined that the equipment will not create a negative impact on the building's structural design, including any additional loads imposed (dead, snow, wind).

This letter pertains only to the panel support attachments to the roof framing and not the engineered photovoltaic panel products, components, or electrical-related installations/connections.

Should you have any questions regarding the above or if you require additional information do not hesitate to contact me.