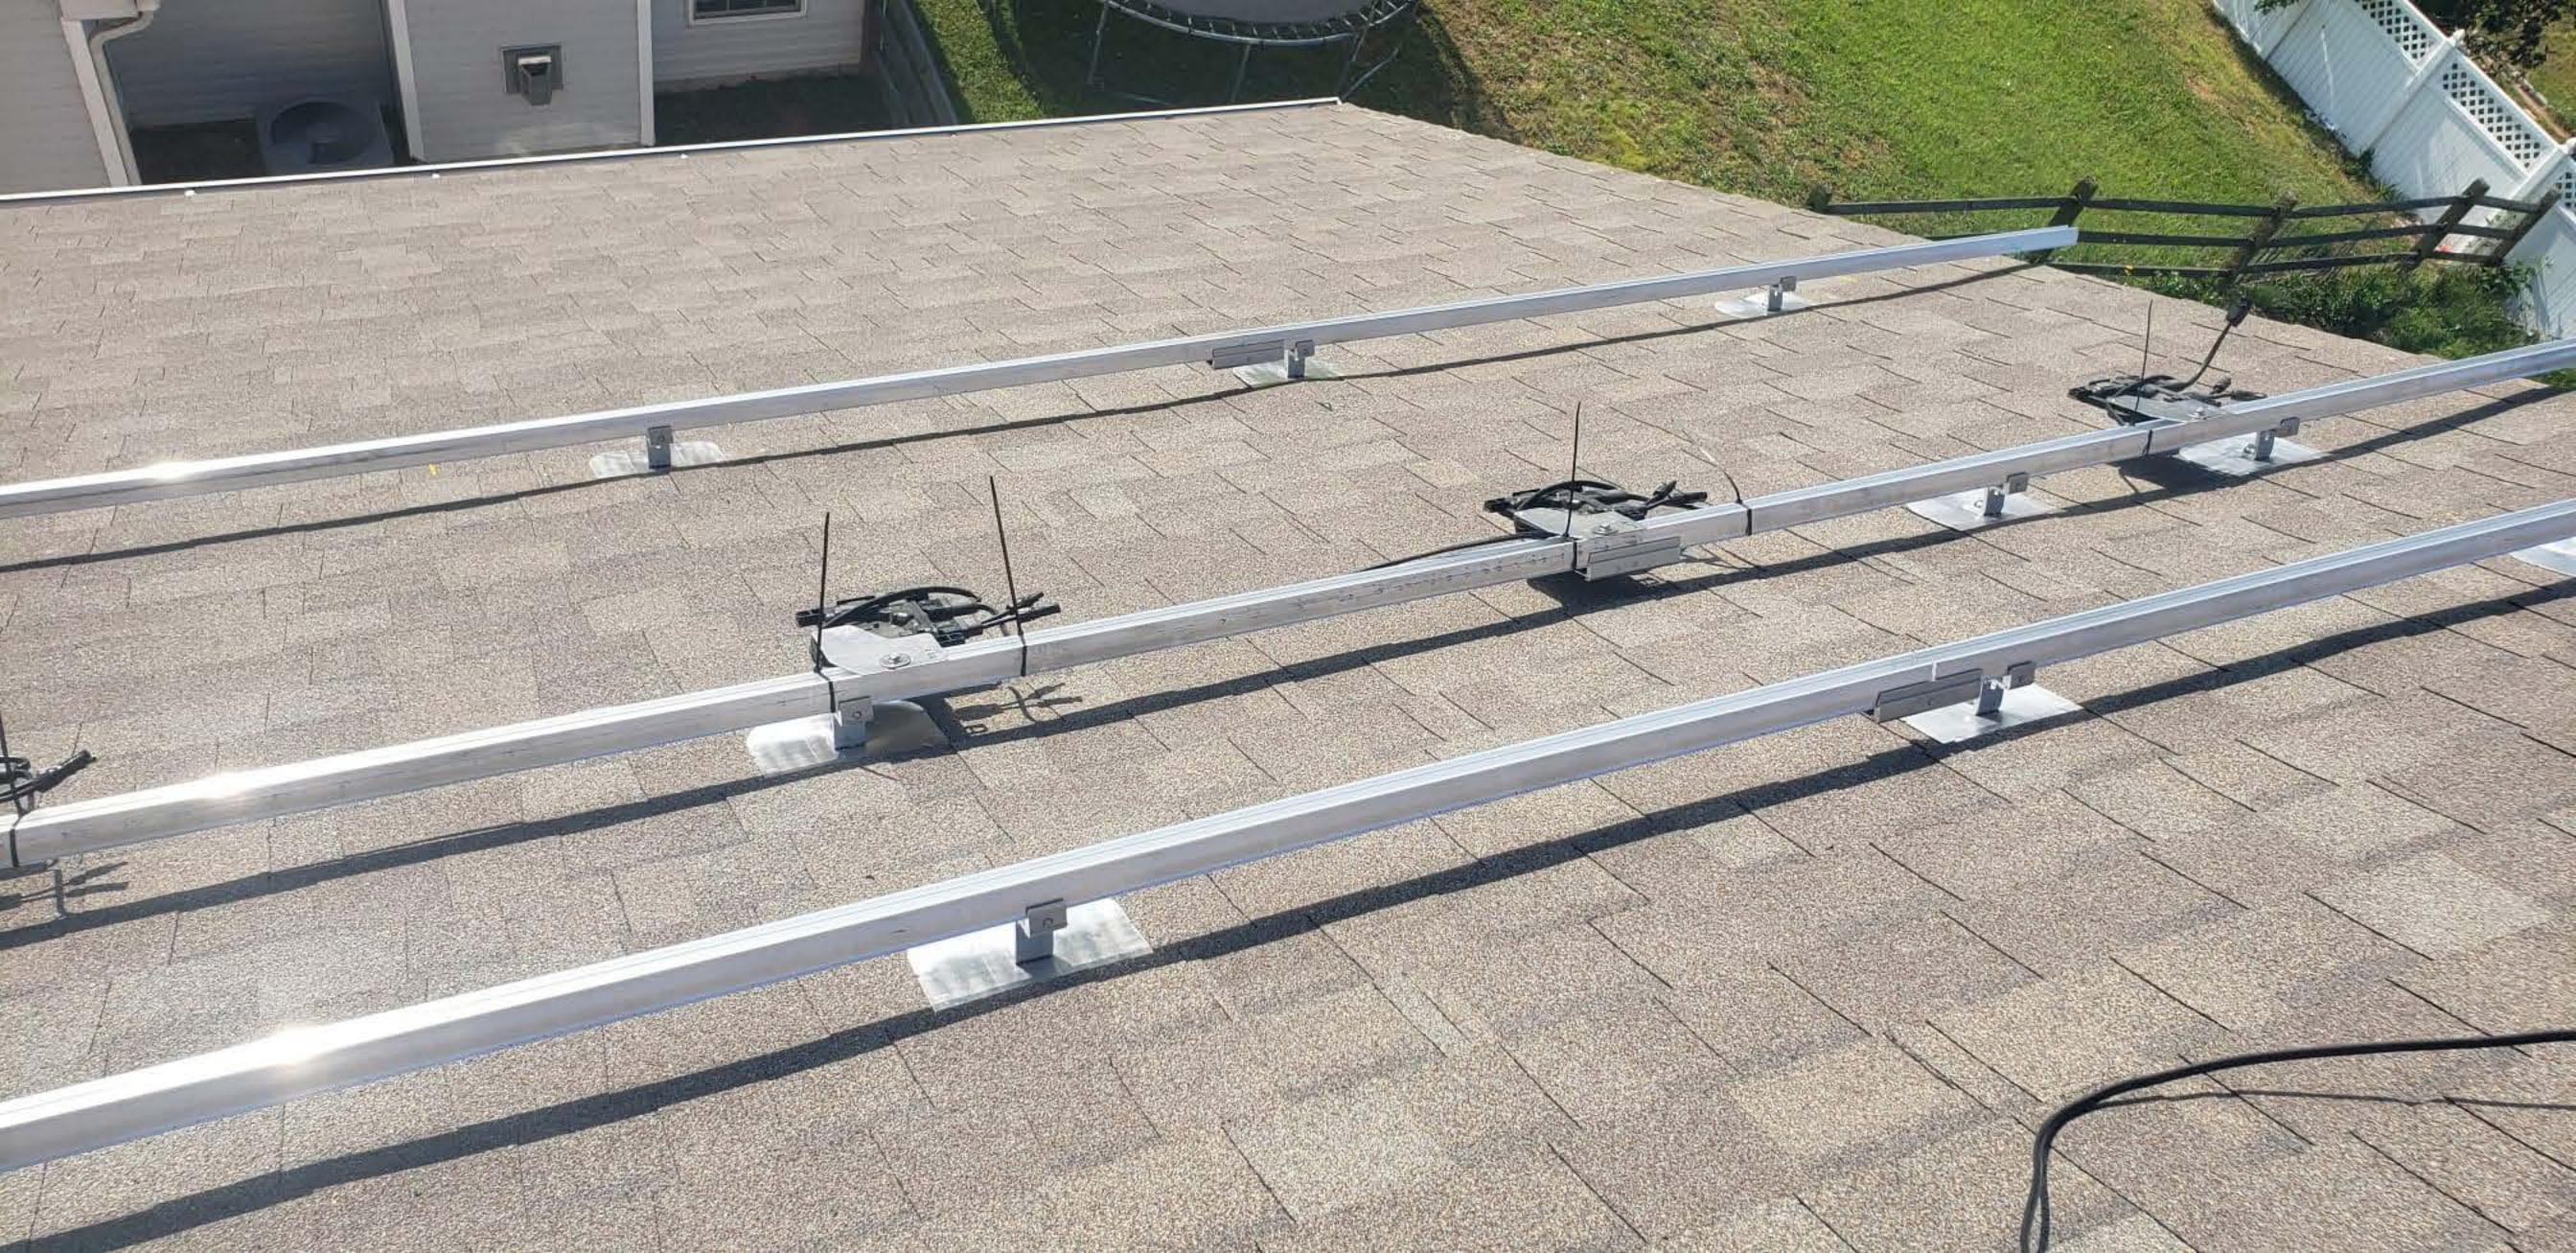

## To Whom It May Concern:

Pursuant to your request, we have reviewed the installation of the above-referenced solar panel system. As you are aware, this office initially prepared a structural assessment, dated April 26, 2022, of the solar panel installation. This installation was inspected and found to be in compliance with the layout plan as specified in our report, product installation criteria, and the requirements of the current building codes. The installation is in compliance with the 2018 North Carolina Residential Code Book, professional engineering assessment and judgment and covers this dwellings assessment for solar panel connections and support only. We have determined that the equipment will not create a negative impact on the building's structural design, including any additional loads imposed (dead, snow, wind).

This letter pertains only to the panel support attachments to the roof framing and not the engineered photovoltaic panel products, components, or electrical-related installations/connections.

Should you have any questions regarding the above or if you require additional information do not hesitate to contact me.