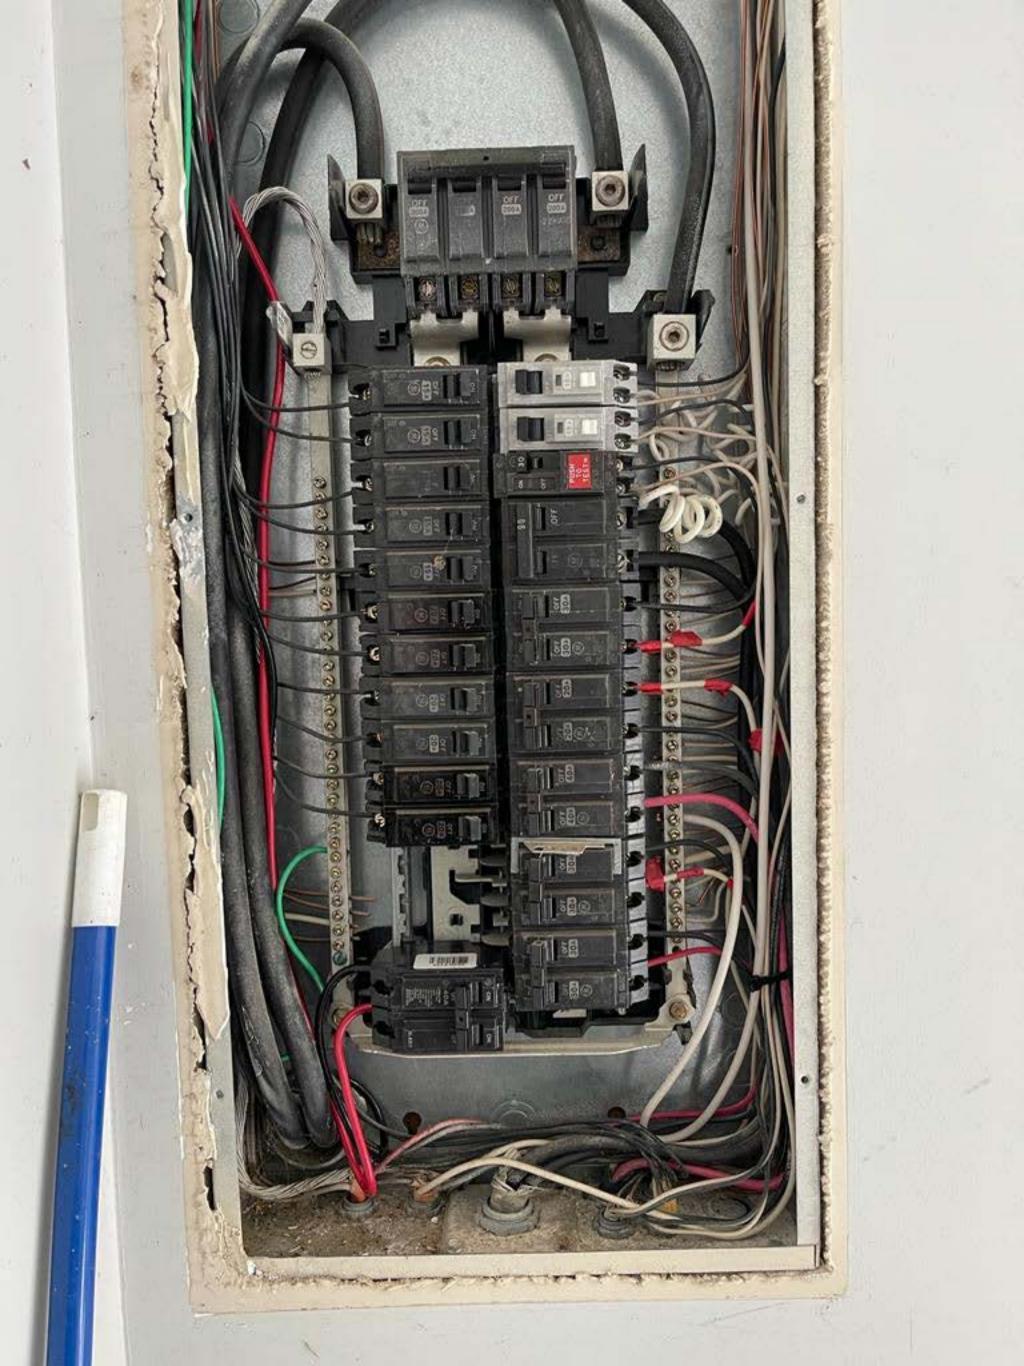

Re: Engineering Services (Post-Install) Cain Residence 40 Rocky Run Lane, Lillington NC 9.600 kW System

## To Whom It May Concern:

Pursuant to your request, we have reviewed the installation of the above-referenced solar panel system. As you are aware, this office initially prepared a structural assessment, dated April 26, 2022, of the solar panel installation. This installation was inspected and found to be in compliance with the layout plan as specified in our report, product installation criteria, and the requirements of the current building codes. The installation is in compliance with the 2018 North Carolina Residential Code Book, professional engineering assessment and judgment and covers this dwellings assessment for solar panel connections and support only. We have determined that the equipment will not create a negative impact on the building's structural design, including any additional loads imposed (dead, snow, wind).

This letter pertains only to the panel support attachments to the roof framing and not the engineered photovoltaic panel products, components, or electrical-related installations/connections.

Should you have any questions regarding the above or if you require additional information do not hesitate to contact me.