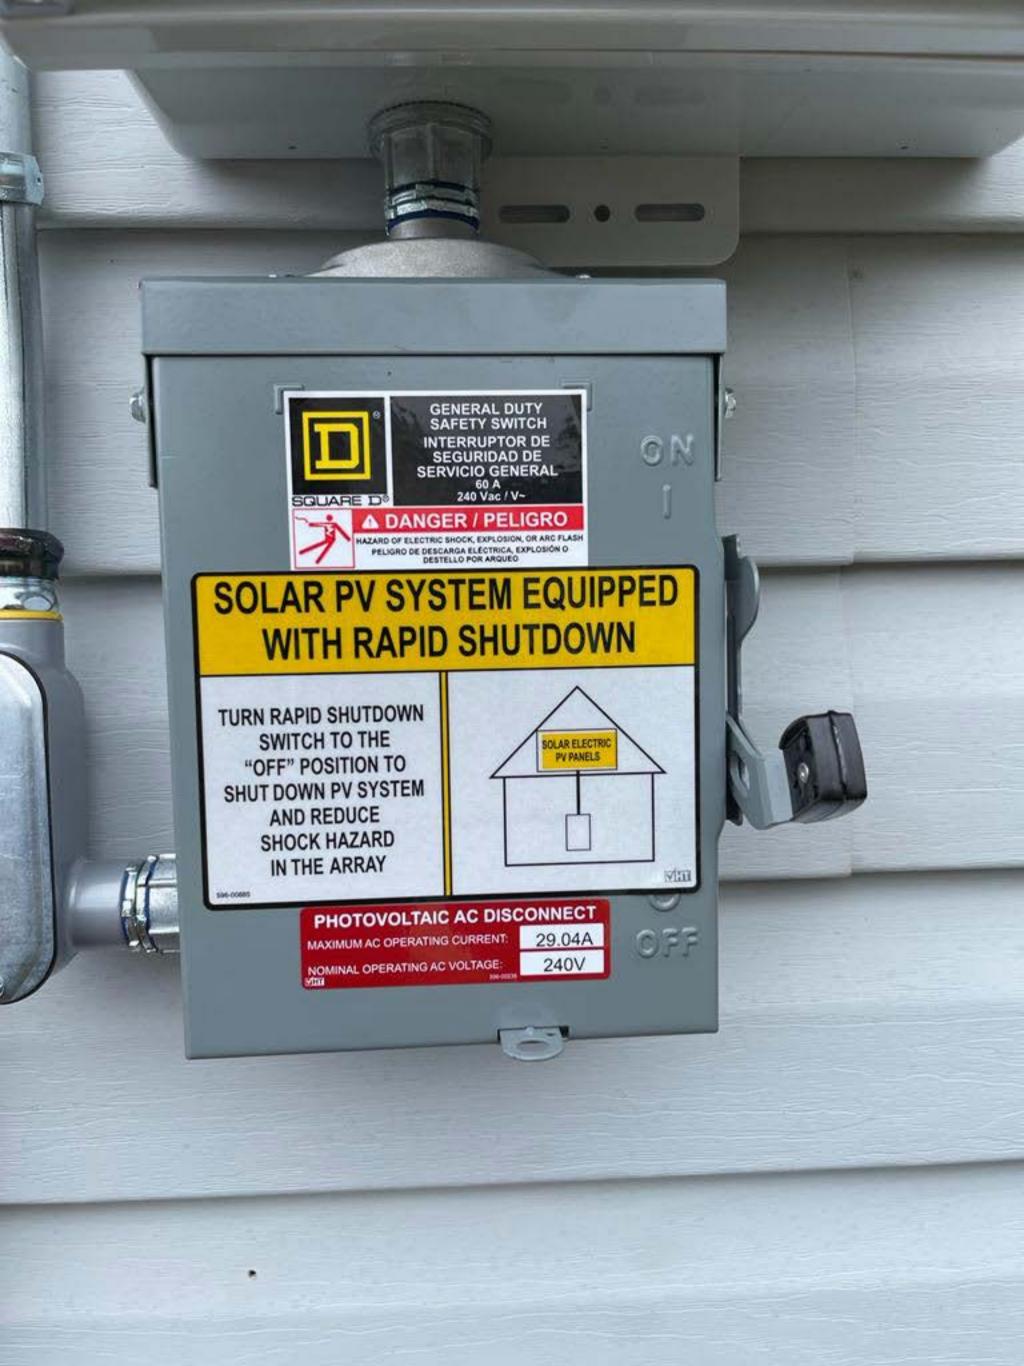

Re: Engineering Services (Post-Install) Cain Residence 40 Rocky Run Lane, Lillington NC 9.600 kW System

## To Whom It May Concern:

Pursuant to your request, we have reviewed the installation of the above-referenced solar panel system. As you are aware, this office initially prepared a structural assessment, dated April 26, 2022, of the solar panel installation. This installation was inspected and found to be in compliance with the layout plan as specified in our report, product installation criteria, and the requirements of the current building codes. The installation is in compliance with the 2018 North Carolina Residential Code Book, professional engineering assessment and judgment and covers this dwellings assessment for solar panel connections and support only. We have determined that the equipment will not create a negative impact on the building's structural design, including any additional loads imposed (dead, snow, wind).

This letter pertains only to the panel support attachments to the roof framing and not the engineered photovoltaic panel products, components, or electrical-related installations/connections.

Should you have any questions regarding the above or if you require additional information do not hesitate to contact me.