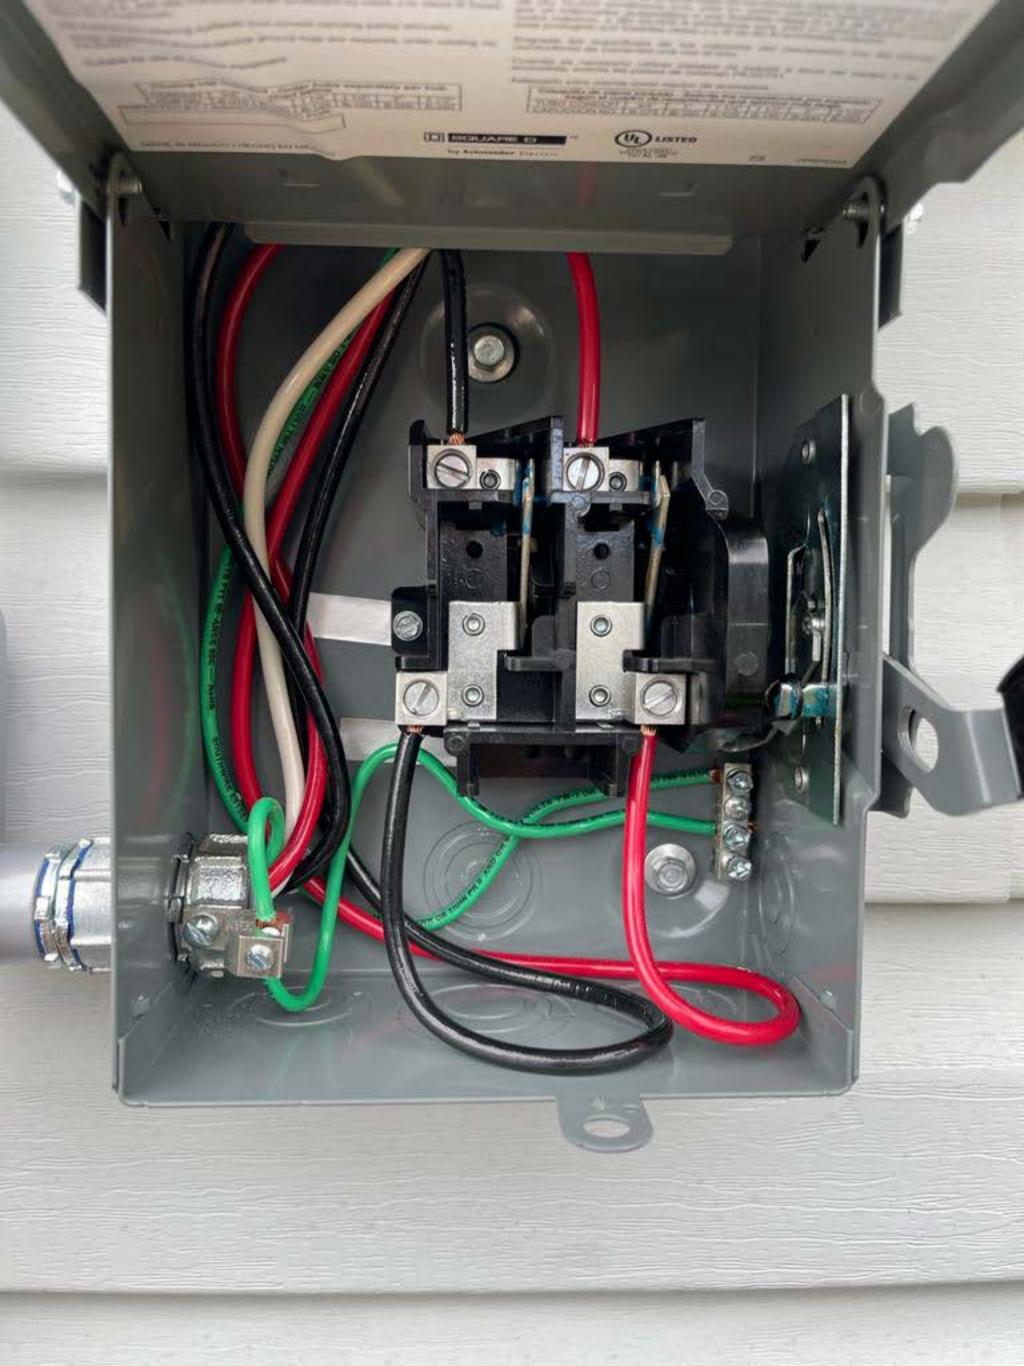

Re: Engineering Services (Post-Install) Cain Residence 40 Rocky Run Lane, Lillington NC 9.600 kW System

## To Whom It May Concern:

Pursuant to your request, we have reviewed the installation of the above-referenced solar panel system. As you are aware, this office initially prepared a structural assessment, dated April 26, 2022, of the solar panel installation. This installation was inspected and found to be in compliance with the layout plan as specified in our report, product installation criteria, and the requirements of the current building codes. The installation is in compliance with the 2018 North Carolina Residential Code Book, professional engineering assessment and judgment and covers this dwellings assessment for solar panel connections and support only. We have determined that the equipment will not create a negative impact on the building's structural design, including any additional loads imposed (dead, snow, wind).

This letter pertains only to the panel support attachments to the roof framing and not the engineered photovoltaic panel products, components, or electrical-related installations/connections.

Should you have any questions regarding the above or if you require additional information do not hesitate to contact me.