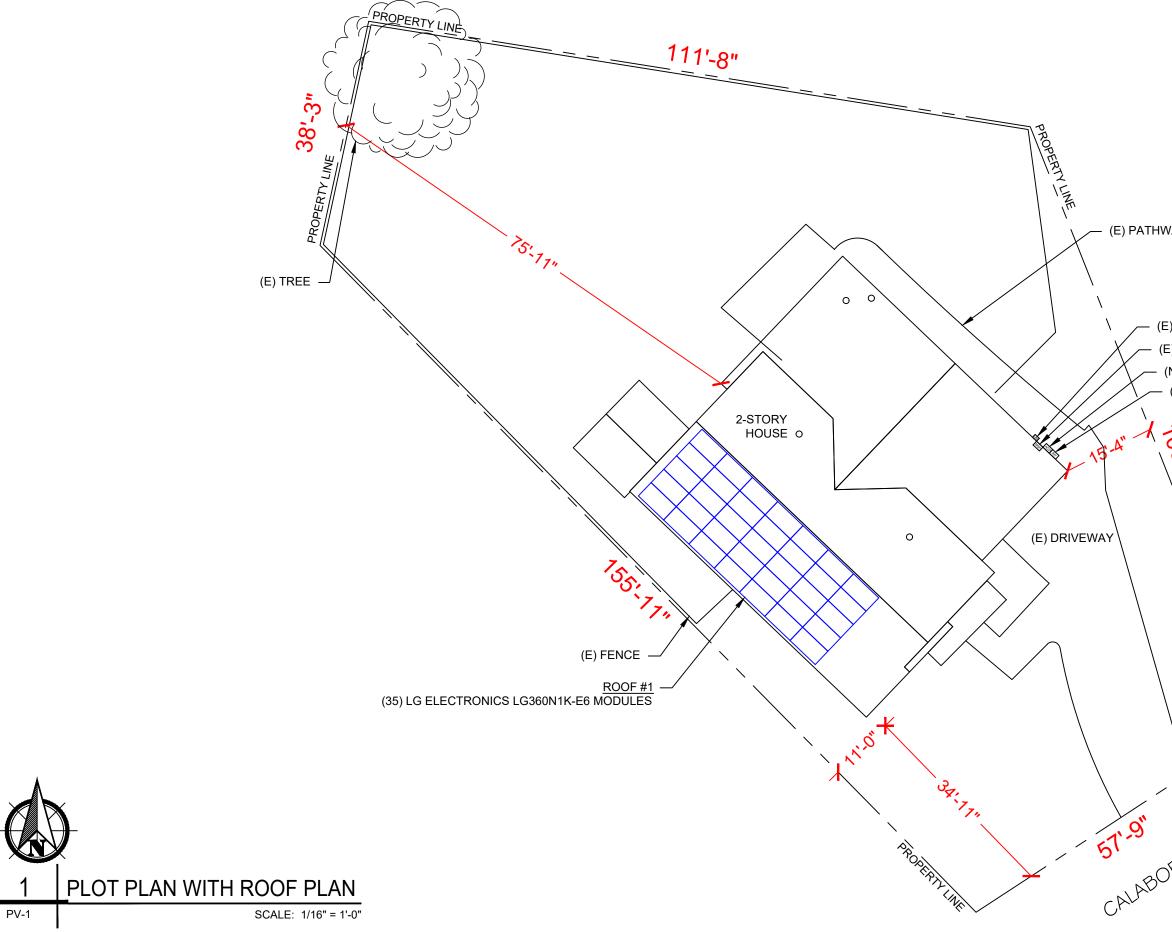

|      | P\                                              | /-0              |                            |



- A LADDER SHALL BE IN PLACE FOR INSPECTION IN COMPLIANCE WITH OSHA REGULATIONS. THE PV MODULES ARE CONSIDERED NON-COMBUSTIBLE AND THIS SYSTEM IS AN UTILITY INTERACTIVE SYSTEM WITH NO STORAGE BATTERIES. THE SOLAR PV INSTALLATION SHALL NOT OBSTRUCT ANY PLUMBING, MECHANICAL, OR BUILDING ROOF VENTS. PROPER ACCESS AND WORKING CLEARANCE AROUND EXISTING AND PROPOSED ELECTRICAL EQUIPMENT WILL BE PROVIDED AS PER SECTION [NEC 110.26]



|                                      | <b>EXAMPLE 1</b><br><b>EXAMPLE 1</b><br><b>EXAMP</b> |
|--------------------------------------|--------------------------------------------------------------------------------------------------------------------------------------------------------------------------------------------------------------------------------------------------------------------------------------------------------------------------------------------------------------------------------------------------------------------------------------------------------------------------------------------------------------------------------------------------------------------------------------------------------------------------------------------------------------------------------------