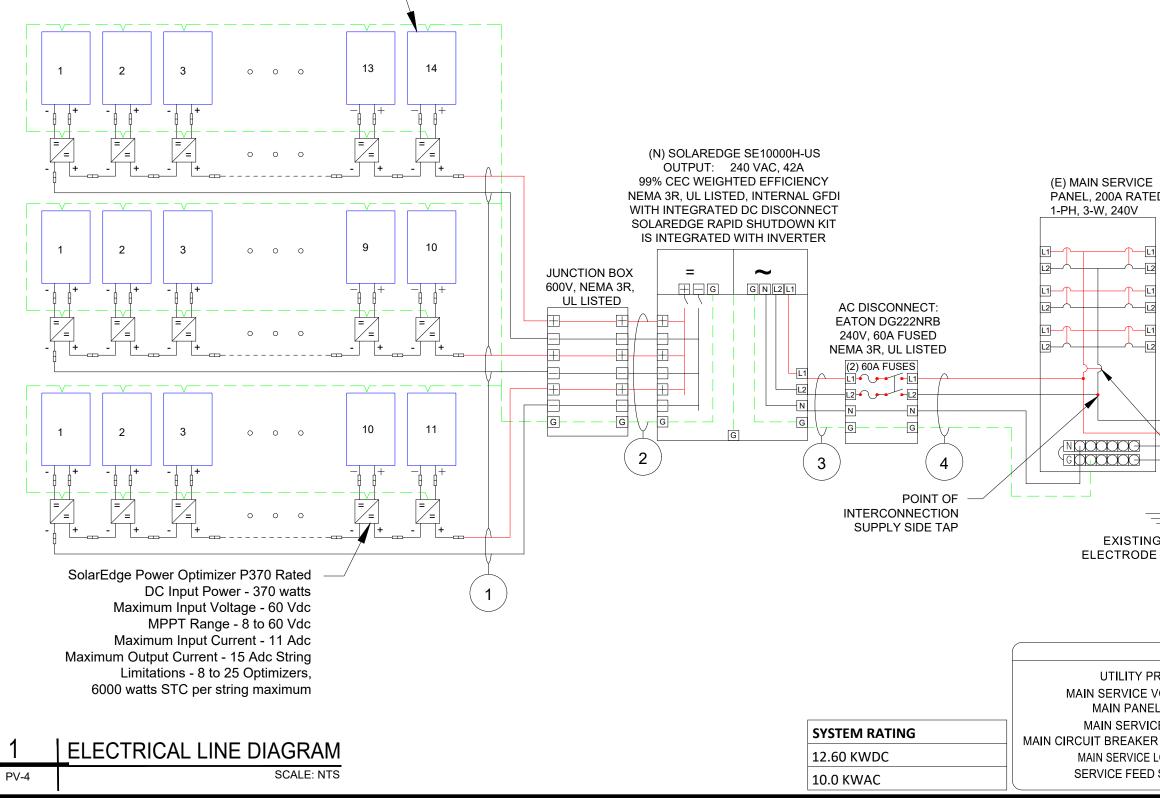

#### **EQUIPMENT SUMMARY**

#### 35 LG ELECTRONICS LG360N1K-E6 MODULES

35 SOLAREDGE POWER OPTIMIZER P370

| GOVERNING CODES                                                                            |     | SYSTEM I      | RATING |  |
|--------------------------------------------------------------------------------------------|-----|---------------|--------|--|
| 2017 NATIONAL ELECTRICAL CODE                                                              |     | 12.60 KWDC    |        |  |
| 2018 INTERNATIONAL FIRE CODE<br>2018 INTERNATIONAL BUILDING CODE                           | 1 1 | 10.0 KWA      |        |  |
| 2018 INTERNATIONAL RESIDENTIAL CODE                                                        |     | 10.0 1007     |        |  |
| 2018 INTERNATIONAL ENERGY CONSERVATION CODE                                                |     | PV-0          |        |  |
| 2018 INTERNATIONAL EXISTING BUILDING CODE<br>2018 INTERNATIONAL SWIMMING POOL AND SPA CODE |     | PV-1          |        |  |
| 2018 UNIFORM MECHANICAL CODE                                                               |     | PV-2          |        |  |
| 2018 UNIFORM PLUMBING CODE                                                                 |     | PV-2A<br>PV-3 |        |  |
| AUTHORITY HAVING JURISDICTION (AHJ):                                                       | ]   | PV-3A         |        |  |