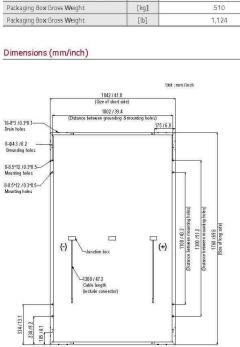

---|-------|
| Pmax  | [%/°C] | -0.33 |
| Voc   | [%/°C] | -0.26 |
| lsc   | [%/°C] | 0.04  |

#### Electrical Droportion (NIMOT)

| Model                       |     | LG360N1K-E6 |  |
|-----------------------------|-----|-------------|--|
| Maximum Power (Pmax)        | [W] | 269         |  |
| MPP Voltage (Vmpp)          | [V] | 31.9        |  |
| MPP Current (Impp)          | [A] | 8.42        |  |
| Open Circuit Voltage (Voc)  | [V] | 38.2        |  |
| Short Circuit Current (Isc) | [A] | 8.89        |  |

nInshire II 60069

# 16-8\*3 /0.3\*0.1-Drain holes 8-Ф4.3 / 8.2 Grounding holes 8-8.5\*12 /0.3\*0.5---Mounting holes 8-8.5\*12 / 0.3\*0.5-





Product specifications are subject to change without notice. LG360N1K-E6.pdf 050721

© 2021 LG Electronics USA, Inc. All rights reserved.



#### Electrical Properties (STC\*)

Module Efficiency Power Tolerance

**Operating Conditions** Operating Temperature Maximum System Voltage

Maximum Series Fuse Rating

Mechanical Test Load\* (Front Mechanical Test Load\* (Rear)

Number of Modules per Pallet Number of Modules per 40' C Number of Modules per 53°C Packaging Box Dimensions (L Packaging Box Dimensions (L

| Model                             |     | LG360N1K-E6 |  |
|-----------------------------------|-----|-------------|--|
| Maximum Power (Pmax)              | [W] | 360         |  |
| MPP Voltage (Vmpp)                | [V] | 34.3        |  |
| MPP Current (Impp)                | [A] | 10.51       |  |
| Open Circuit Voltage (Voc ± 5%)   | [V] | 41.0        |  |
| Short Circuit Current (lisc ± 5%) | [A] | 11.03       |  |