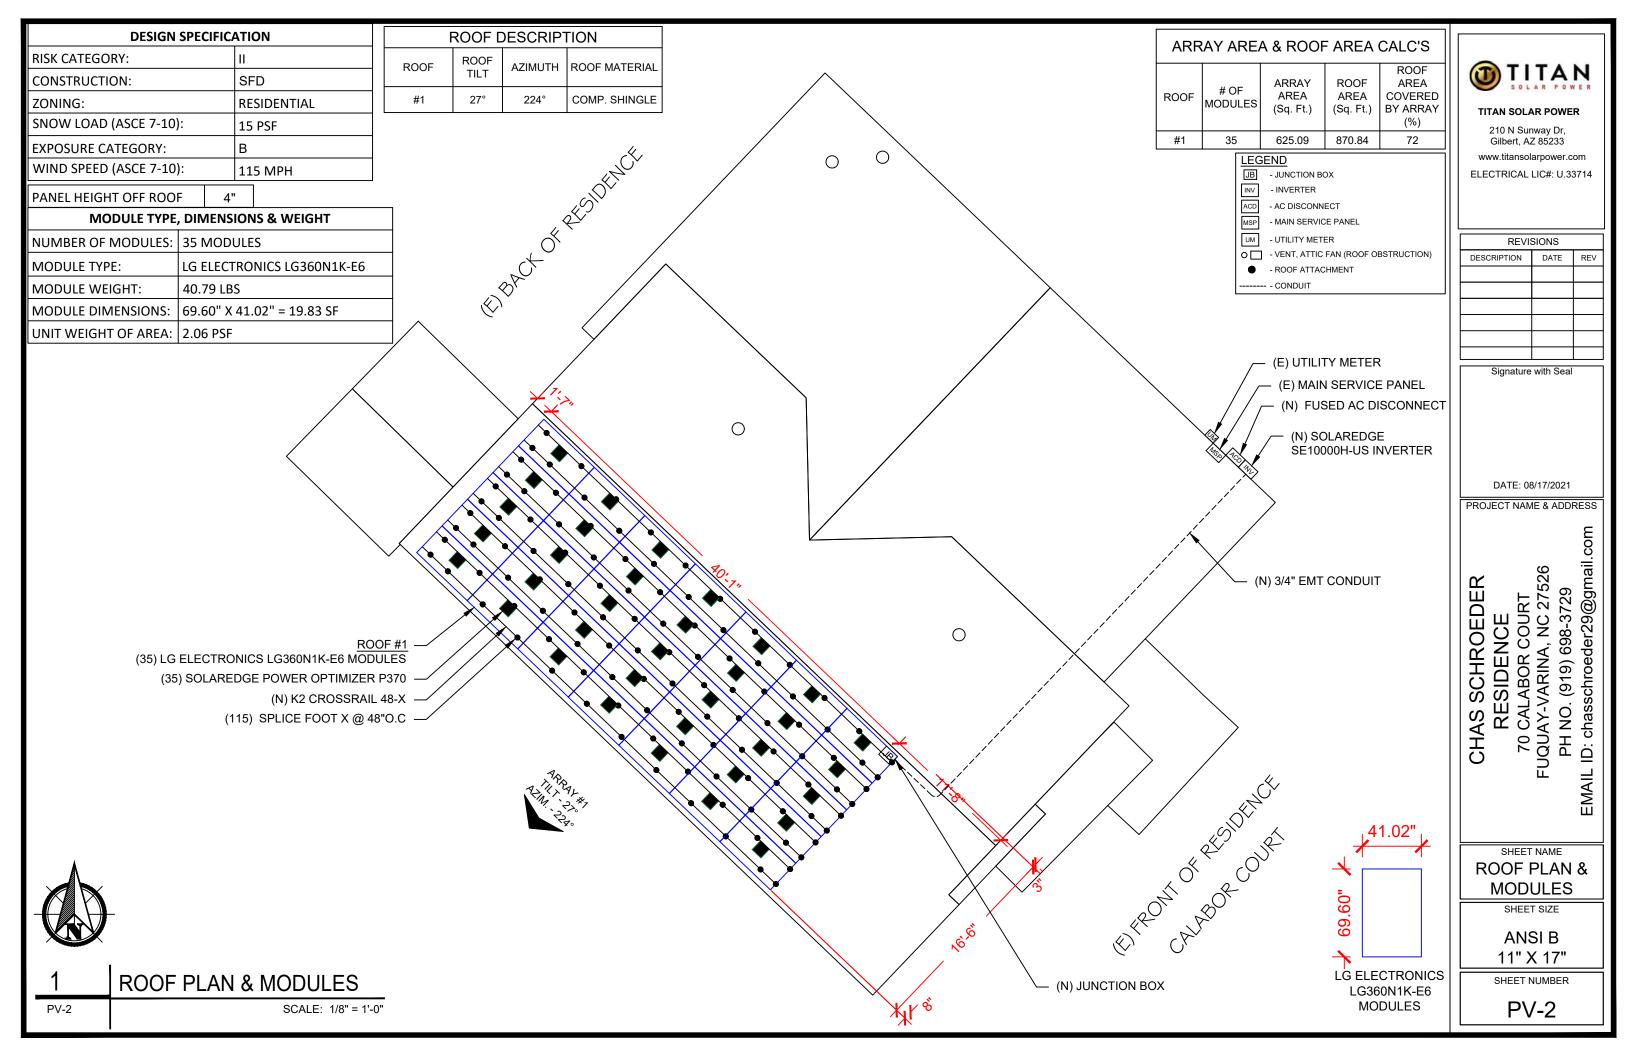

|



| BILL OF MATERIALS |     |                                                                                            |  |  |  |  |  |  |
|-------------------|-----|--------------------------------------------------------------------------------------------|--|--|--|--|--|--|
| EQUIPMENT         | QTY | DESCRIPTION                                                                                |  |  |  |  |  |  |
| SOLAR PV MODULE   | 35  | LG ELECTRONICS LG360N1K-E6                                                                 |  |  |  |  |  |  |
| OPTIMIZER         | 35  | SOLAREDGE POWER OPTIMIZER P370                                                             |  |  |  |  |  |  |
| INVERTER          | 1   | SOLAREDGE SE10000H-US