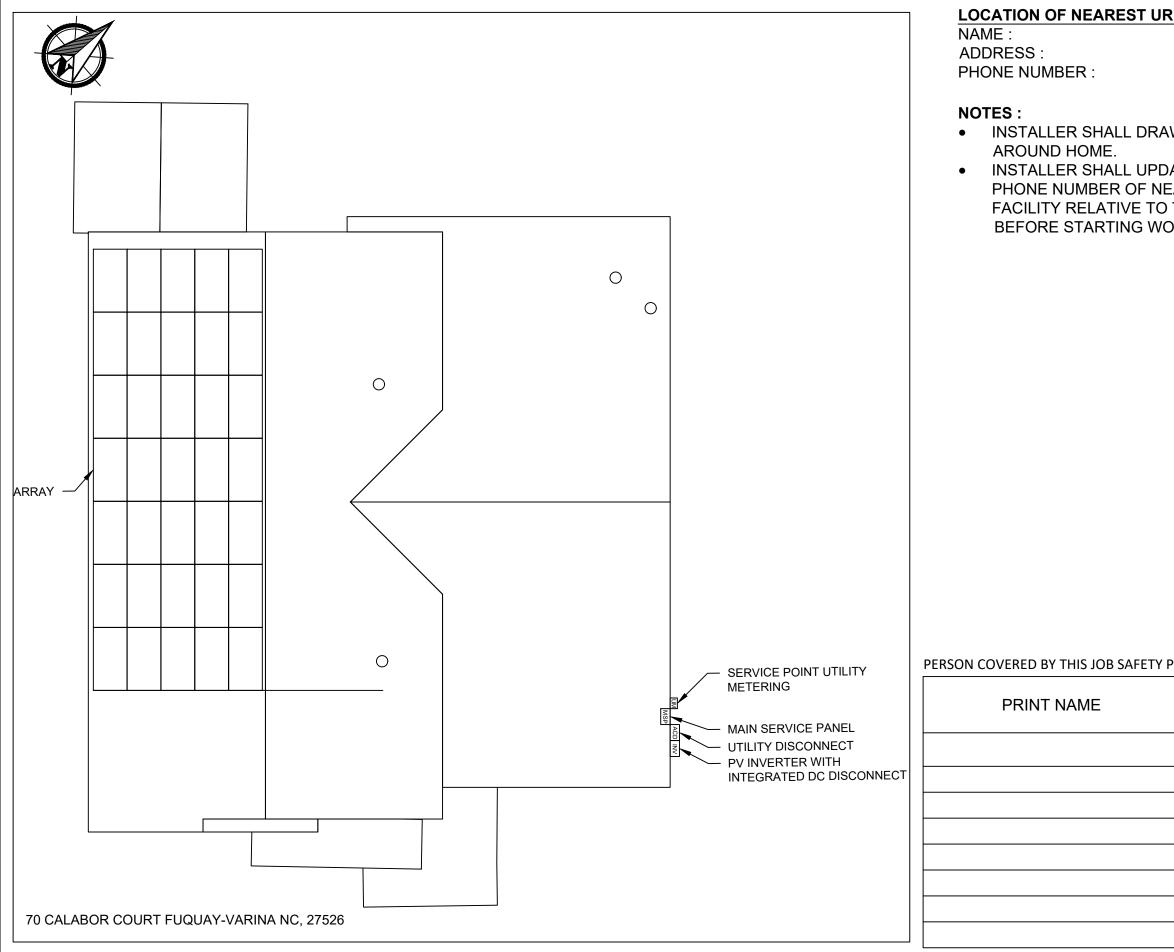

#### SCOPE OF WORK:

TO INSTALL A ROOF MOUNTED SOLAR PHOTOVOLTAIC SYSTEM AT THE OWNER RESIDENCE LOCATED AT 70 CALABOR COURT FUQUAY-VARINA, NC 27526

THE POWER GENERATED BY THE PV SYSTEM WILL BE INTERCONNECTED WITH THE UTILITY GRID THROUGH THE EXISTING ELECTRICAL SERVICE EQUIPMENT.