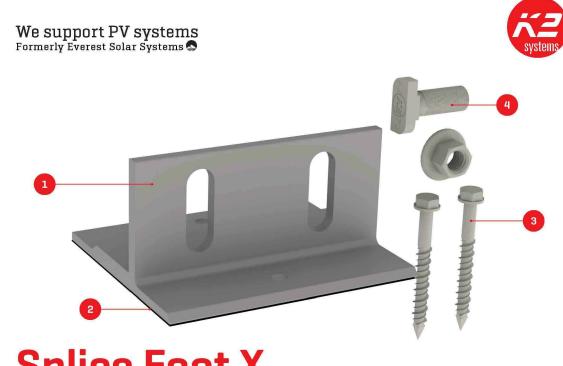

connected to the inverter (3 strings per unit for SE43.2KUS) and when the maximum power difference between the strings is up to 1000W
   <sup>IM</sup> For SE30KUS/SE63.3KUS/SE66.6KUS/SE100KUS: It is allowed to install up to 1,5000W
   <sup>IM</sup> For SE30KUS/SE66.6KUS/SE100KUS;
- and when the maximum power difference between the strings is up to 2,000W

SolarEdge Technologies Ltd. All rights reserved. SOLAREDGE, the SolarEdge logo, OPTIMIZED BY SOLAREDGE are trademarks or registered trademarks of SolarEdge Technologies, Inc. ioned herein are trademarks of their respective owners. Date: 08/2019/V02/ENG NAM. Subject to change without notice

solaredge.com







#### TITAN SOLAR POWER

210 N Sunway Dr, Gilbert, AZ 85233

**SPECIFICATION** SHEET SIZE

ANSI B 11" X 17"

SHEET NUMBER

PV-9



# Splice Foot X

# **TECHNICAL SHEET**

| Item Number | Description             | Part Number                       |
|-------------|-------------------------|-----------------------------------|
| 1           | Splice Foot X           | 4000113   Splice Foot X Kit, Mill |
| 2           | K2 Solar Seal Butyl Pad |                                   |
| 3           | M5 x 60 lag screws      |                                   |
| 4           | T-Bolt & Hex Nut Set    |                                   |

#### Technical Data

|                 | Splice Foot X                          |
|-----------------|----------------------------------------|
| Roof Type       | Composition shingle                    |
| Material        | Aluminum with stainless steel hardware |
| Finish          | Mill