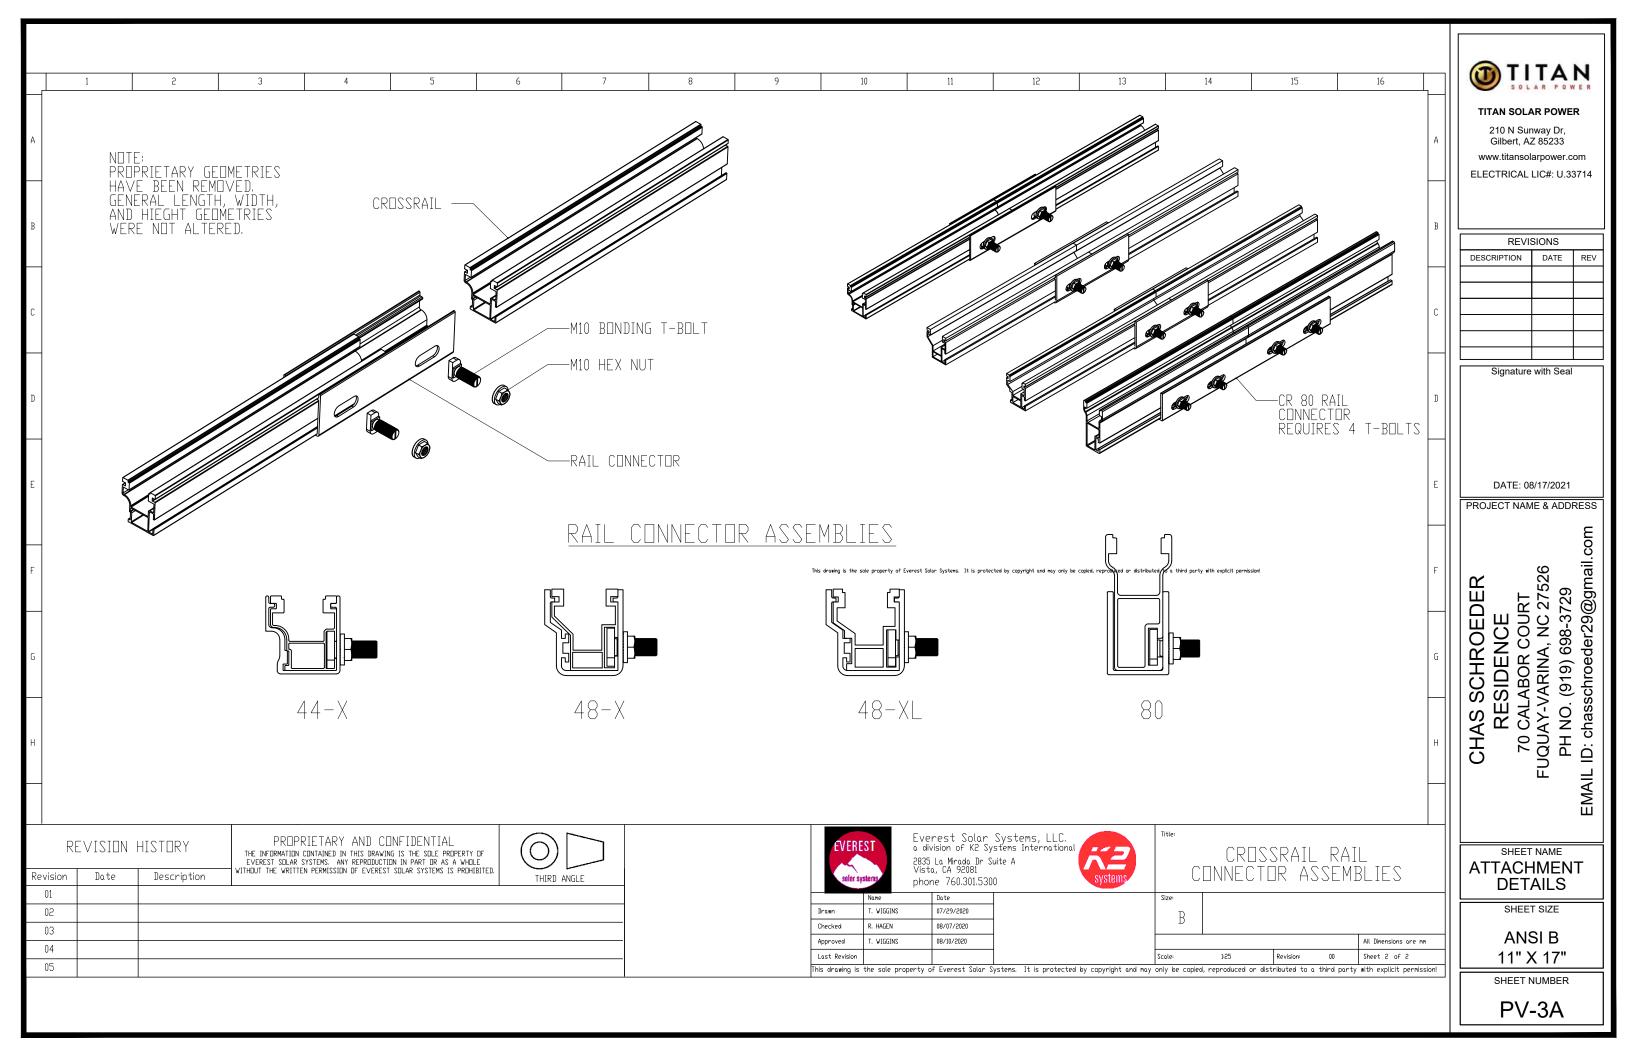

#### **EQUIPMENT SUMMARY**

#### 35 LG ELECTRONICS LG360N1K-E6 MODULES

35 SOLAREDGE POWER OPTIMIZER P370