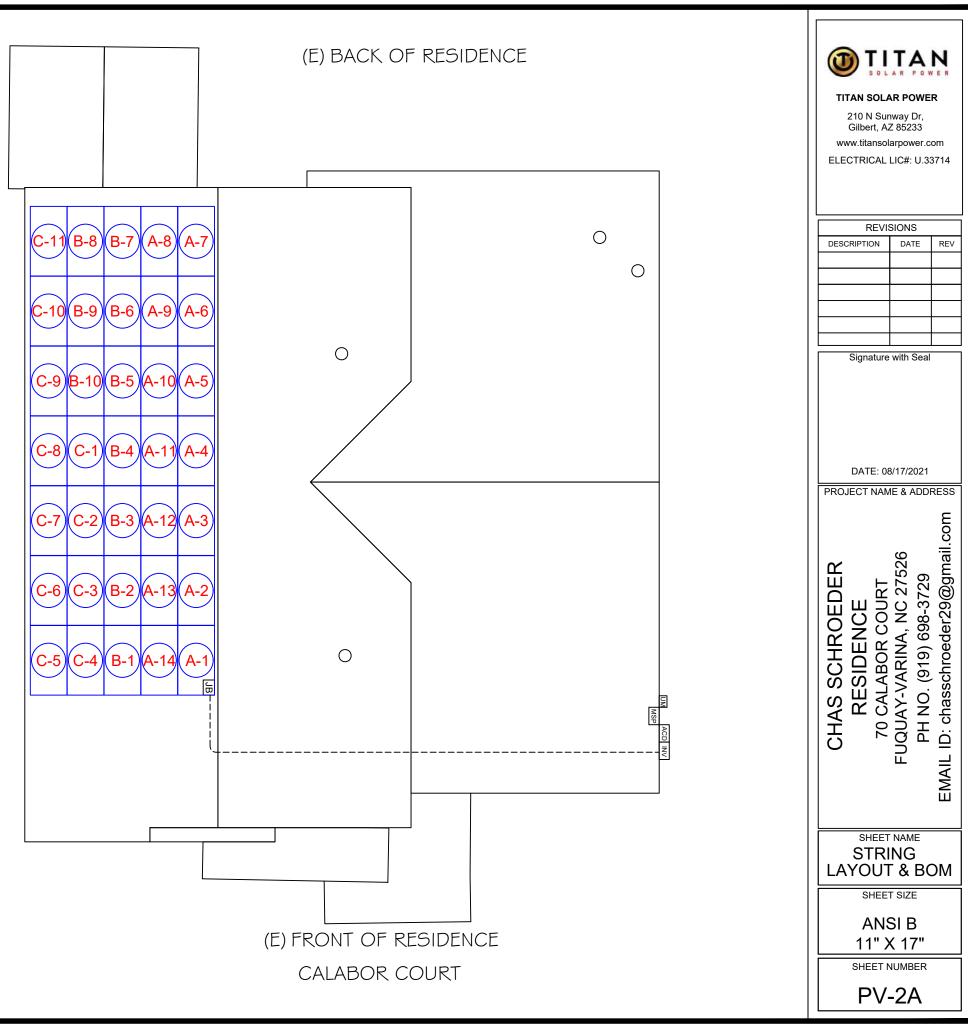

|  |  |  |  |  |  |
| ATTACHMENT        | 115 | T-BOLTS & HEX NUT SET                                                                      |  |  |  |  |  |  |
| RAILS             | 30  | K2 CROSSRAIL 48-X RAIL (166")                                                              |  |  |  |  |  |  |
| BONDED SPLICE     | 20  | SPLICE KIT                                                                                 |  |  |  |  |  |  |
| CLAMPS            | 80  | MODULES CLAMPS (MID CLAMPS & END CLAMPS)                                                   |  |  |  |  |  |  |
| GROUNDING LUG     | 5   | GROUNDING LUG                                                                              |  |  |  |  |  |  |

**C**) - MODULE STRINGING

 $(\mathbf{A})$ 

В





## We support PV systems Formerly Everest Solar Systems

1

ĵ







k2-systems.com

| 210 N S<br>Gilbert,<br>www.titan    | CONSISTENT OF CO |  |  |  |  |  |  |  |  |
|-------------------------------------|-------------------------------------------------------------------------------------------------------------------------------------------------------------------------------------------------------------------------------------------------------------------------------------------------------------------------------------------------------------------------------------------------------------------------------------------------------------------------------------------------------------------------------------------------------------------------------------------------------------