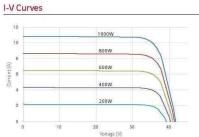

|  |  |

#### Temperature Characteristics

| NMOT* | [°C]   | 42±3  |
|-------|--------|-------|
| Pmax  | [%/°C] | -0.33 |
| Voc   | [%/°C] | -0.26 |
| lsc   | [%/°C] | 0.04  |

#### Electrical Droportion (NIMOT)

| Model                       |     | LG360N1K-E6 |  |
|-----------------------------|-----|-------------|--|
| Maximum Power (Pmax)        | [W] | 269         |  |
| MPP Voltage (Vmpp)          | [V] | 31.9        |  |
| MPP Current (Impp)          | [A] | 8.42        |  |
| Open Circuit Voltage (Voc)  | [V] | 38.2        |  |
| Short Circuit Current (Isc) | [A] | 8.89        |  |

nInshire II 60069

# 16-8\*3 /0.3\*0.1-Drain holes 8-Ф4.3 / 8.2 Grounding holes 8-8.5\*12 /0.3\*0.5---Mounting holes 8-8.5\*12 / 0.3\*0.5-





Product specifications are subject to change without notice. LG360N1K-E6.pdf 050721

© 2021 LG Electronics USA, Inc. All rights reserved.



#### Electrical Properties (STC\*)

Module Efficiency Power Tolerance

**Operating Conditions** Operating Temperature Maximum System Voltage

Maximum Series Fuse Rating

Mechanical Test Load\* (Front Mechanical Test Load\* (Rear)

Number of Modules per Pallet Number of Modules per 40' C Number of Modules per 53°C Packaging Box Dimensions (L Packaging Box Dimensions (L

| Model                             |     | LG360N1K-E6 |  |
|-----------------------------------|-----|-------------|--|
| Maximum Power (Pmax)              | [W] | 360         |  |
| MPP Voltage (Vmpp)                | [V] | 34.3        |  |
| MPP Current (Impp)                | [