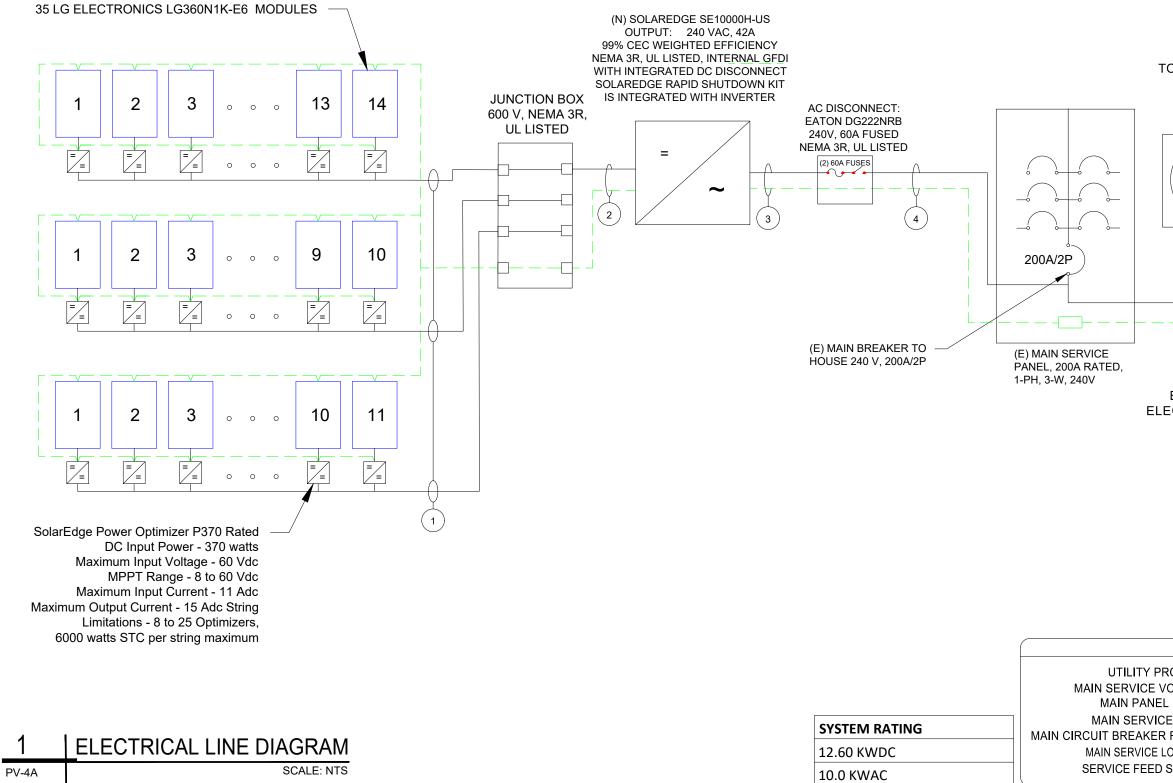

#### **EQUIPMENT SUMMARY**

#### 35 LG ELECTRONICS LG360N1K-E6 MODULES

35 SOLAREDGE POWER OPTIMIZER P370

| GOVERNING CODES                                                                            |     | SYSTEM I      | RATING |  |
|--------------------------------------------------------------------------------------------|-----|---------------|--------|--|
| 2017 NATIONAL ELECTRICAL CODE                                                              |     | 12.60 KWDC    |        |  |
| 2018 INTERNATIONAL FIRE CODE<br>2018 INTERNATIONAL BUILDING CODE                           | 1 1 | 10.0 KWA      |        |  |
| 2018 INTERNATIONAL RESIDENTIAL CODE                                                        |     | 10.0 1007     |        |  |
| 2018 INTERNATIONAL ENERGY CONSERVATION CODE                                                |     | PV-0          |        |  |
| 2018 INTERNATIONAL EXISTING BUILDING CODE<br>2018 INTERNATIONAL SWIMMING POOL AND SPA CODE |     | PV-1          |        |  |
| 2018 UNIFORM MECHANICAL CODE                                                               |     | PV-2          |        |  |
| 2018 UNIFORM PLUMBING CODE                                                                 |     | PV-2A<br>PV-3 |        |  |
| AUTHORITY HAVING JURISDICTION (AHJ):                                                       | ]   | PV-3A         |        |  |