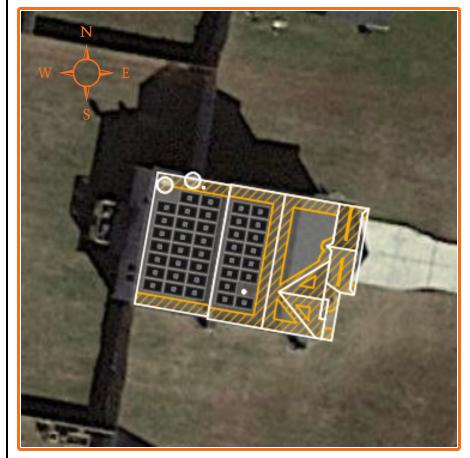

| X |  |  |
|---|--|--|
|   |  |  |

Quantity: 38

Panel: LG Electronics Inc. LG375N1C-A6 Inverter: Enphase Energy Inc. IQ 7+

| nstall: 14.25 kW Solar Panel System |                     |  |  |  |  |
|-------------------------------------|---------------------|--|--|--|--|
| Designer: Patrick Swift             |                     |  |  |  |  |
| 116 Southern Pl                     | Date:               |  |  |  |  |
| Lillington, NC 27546                | September 8th, 2021 |  |  |  |  |