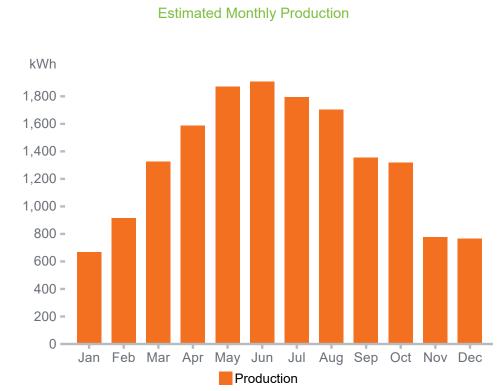

## **Estimated Energy Savings**

Annual Results 15,975 kWh per Year\*

|                  | ABSOLUTE AND MAY BE SUBJECT TO MINOR ON-SITE REDESIGN DUE<br>TIONS OR SIZE RESTRICTIONS TO BE APPROVED BY HOMEOWNER |
|------------------|---------------------------------------------------------------------------------------------------------------------|
| l,               | , approve the proposed design and                                                                                   |
| estimated* energ | savings for my solar panel installation.                                                                            |
|                  |                                                                                                                     |