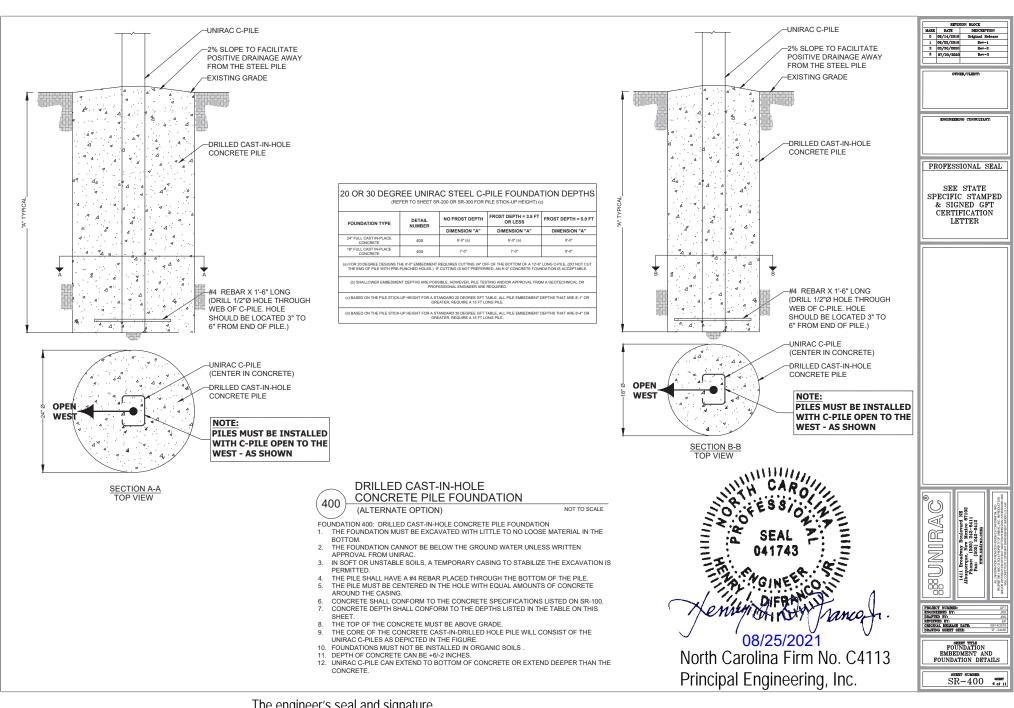

The photovoltaic ground mount structure offered by Unirac is found to be of sufficient capacity for the design loads when installed in accordance with the drawings and calculations attached, and manufacturer's instructions. The foundation shall be installed as marked on the drawings to the depth specified in the drawing table. To the best of my professional knowledge and belief, the product and system installation will be in compliance with all state and local building codes and guidelines at the time of our review.

### **Connection of Array to Ground:**

Manufacturer: UNIRAC

Model: ULA (Unirac Large Array)

Foundation Type: Drilled Cast-In-Hole Concrete Pile

North Carolina Firm No. C4113 Principal Engineering, Inc.