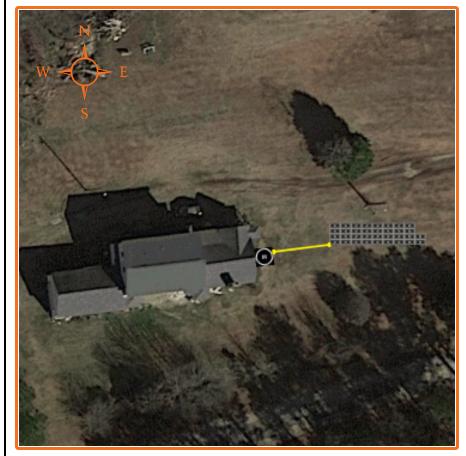

Quantity: 34

Panel: LG Electronics Inc. LG375N1C-A6 Inverter: Enphase Energy Inc. IQ 7+

| nstall: 12.75 kW Solar Panel System |                   |
|-------------------------------------|-------------------|
| Designer: Patrick Swift             |                   |
| 364 Old Stage Rd S                  | Date:             |
| Erwin, NC 28339                     | August 12th, 2021 |