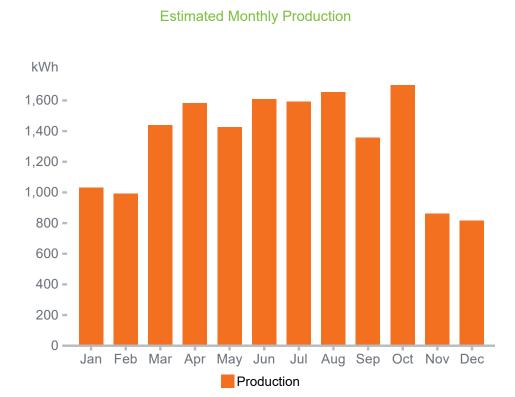

## **Estimated Energy Savings**

Annual Results 16,067 kWh per Year\*

| NOTE: THIS DESIGN IS NOT ABSOLUTE AND MAY BE SUBJECT TO MINOR ON-SITE REDESIGN DUE TO UNFORESEEN OBSTRUCTIONS OR SIZE RESTRICTIONS TO BE APPROVED BY HOMEOWNER |
|----------------------------------------------------------------------------------------------------------------------------------------------------------------|
| I,, approve the proposed design and estimated* energy savings for my solar panel installation.                                                                 |
|                                                                                                                                                                |