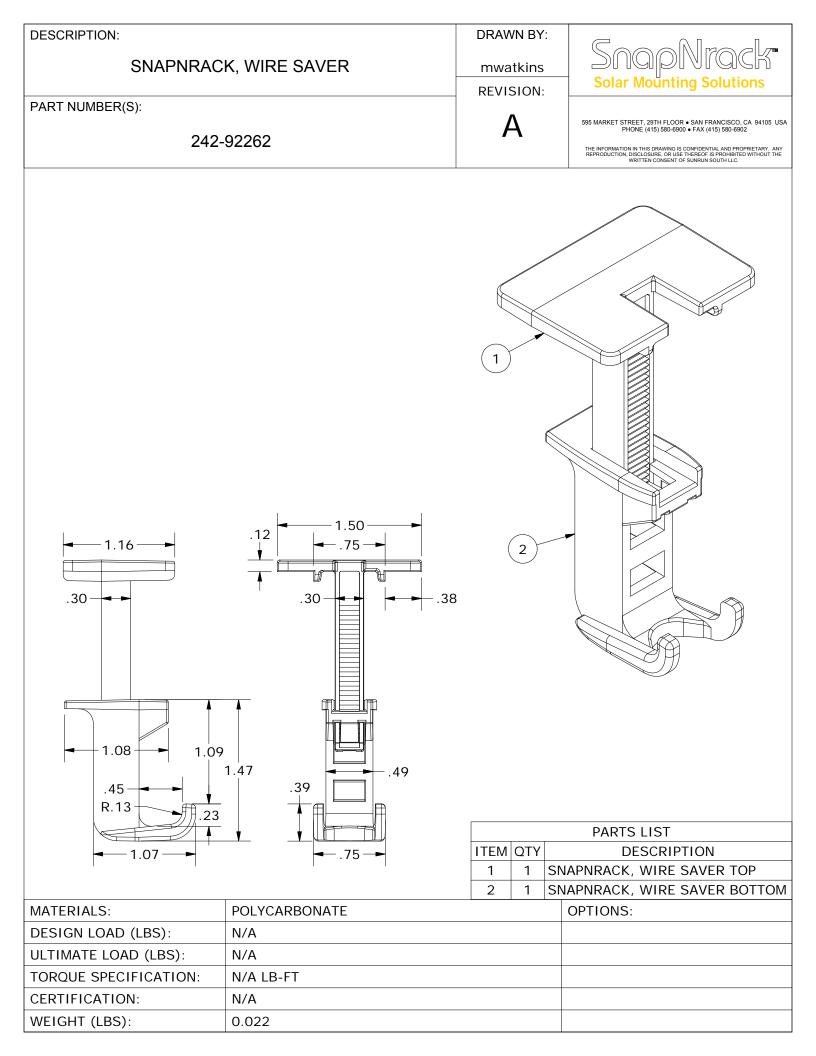

| DESCRIPTION:                                             |                                                                                                   | DRAWN BY:                                                                                                                                  |                                                                                                                                                                                                                                 |
|----------------------------------------------------------|---------------------------------------------------------------------------------------------------|--------------------------------------------------------------------------------------------------------------------------------------------|---------------------------------------------------------------------------------------------------------------------------------------------------------------------------------------------------------------------------------|
|                                                          | FRAME ATTACHMENT                                                                                  | KIT mwatkins<br>REVISION:                                                                                                                  | SnapNrack <sup>®</sup><br>Solar Mounting Solutions                                                                                                                                                                              |
| PART NUMBER(S):                                          |                                                                                                   | Λ                                                                                                                                          | 595 MARKET STREET, 29TH FLOOR • SAN FRANCISCO, CA 94105 US                                                                                                                                                                      |
| 242                                                      | 2-02151                                                                                           | A                                                                                                                                          | PHONE (415) 580-6900 • FAX (415) 580-6902<br>THE INFORMATION IN THIS DRAWING IS CONFIDENTIAL AND PROPRIETARY, ANY<br>REPRODUCTION, DISCLOSURE, OR USE THEREOF IS PROHIBITED WITHOUT THE<br>WRITTEN CONSENT OF SUMRUN SOUTH LLC. |
|                                                          | LISE CONTRACTOR                                                                                   |                                                                                                                                            |                                                                                                                                                                                                                                 |
|                                                          |                                                                                                   |                                                                                                                                            |                                                                                                                                                                                                                                 |
|                                                          |                                                                                                   | 3                                                                                                                                          |                                                                                                                                                                                                                                 |
|                                                          |                                                                                                   | 1                                                                                                                                          | IIST                                                                                                                                                                                                                            |
|                                                          |                                                                                                   | 1<br>PARTS                                                                                                                                 | LIST<br>SCRIPTION                                                                                                                                                                                                               |
|                                                          | ITEM QTY                                                                                          | 1<br>PARTS<br>DE                                                                                                                           |                                                                                                                                                                                                                                 |
|                                                          | ITEM QTY<br>1 1 SN<br>2 1 BC                                                                      | 1<br>PARTS<br>DE<br>NAPNRACK, MLPE FRAMI<br>OLT, FLANGE, 5/16IN-18                                                                         | SCRIPTION<br>E ATTACHMENT BOTTOM PRC<br>3 X 3/4IN, CLEAR, SS                                                                                                                                                                    |
|                                                          | ITEM QTY<br>1 1 SN<br>2 1 BC<br>3 1 SN                                                            | 1<br>PARTS<br>DE<br>NAPNRACK, MLPE FRAM<br>OLT, FLANGE, 5/16IN-18<br>NAPNRACK, SMART CLIF                                                  | SCRIPTION<br>E ATTACHMENT BOTTOM PRC<br>3 X 3/4IN, CLEAR, SS<br>? II                                                                                                                                                            |
|                                                          | ITEM QTY<br>1 1 SN<br>2 1 BC<br>3 1 SN<br>4 1 SN                                                  | 1<br>PARTS<br>DE<br>NAPNRACK, MLPE FRAMI<br>OLT, FLANGE, 5/16IN-18<br>NAPNRACK, SMART CLIF<br>NAPNRACK, COIL SPRIN                         | SCRIPTION<br>E ATTACHMENT BOTTOM PRC<br>3 X 3/4IN, CLEAR, SS<br>9 II<br>G FOR MLPE FRAME ATTACHMENT                                                                                                                             |
|                                                          | ITEM QTY<br>1 1 SN<br>2 1 BC<br>3 1 SN<br>4 1 SN                                                  | 1<br>PARTS<br>DE<br>NAPNRACK, MLPE FRAMI<br>OLT, FLANGE, 5/16IN-18<br>NAPNRACK, SMART CLIF<br>NAPNRACK, COIL SPRIN<br>NAPNRACK, MLPE FRAMI | SCRIPTION<br>E ATTACHMENT BOTTOM PRC<br>3 X 3/4IN, CLEAR, SS<br>? II                                                                                                                                                            |
| 2<br>2<br>MATERIALS:                                     | ITEM QTY<br>1 1 SN<br>2 1 BC<br>3 1 SN<br>4 1 SN<br>5 1 SN                                        | 1<br>PARTS<br>DE<br>NAPNRACK, MLPE FRAMI<br>OLT, FLANGE, 5/16IN-18<br>NAPNRACK, SMART CLIF<br>NAPNRACK, COIL SPRIN<br>NAPNRACK, MLPE FRAMI | SCRIPTION<br>E ATTACHMENT BOTTOM PRC<br>3 X 3/4IN, CLEAR, SS<br>? II<br>G FOR MLPE FRAME ATTACHMENT<br>E ATTACHMENT TOP PRC                                                                                                     |
| MATERIALS:<br>DESIGN LOAD (LBS):                         | ITEM QTY<br>1 1 SN<br>2 1 BC<br>3 1 SN<br>4 1 SN<br>5 1 SN<br>6000 SERIES ALUMINUM,               | 1<br>PARTS<br>DE<br>NAPNRACK, MLPE FRAMI<br>OLT, FLANGE, 5/16IN-18<br>NAPNRACK, SMART CLIF<br>NAPNRACK, COIL SPRIN<br>NAPNRACK, MLPE FRAMI | SCRIPTION<br>E ATTACHMENT BOTTOM PRC<br>3 X 3/4IN, CLEAR, SS<br>? II<br>G FOR MLPE FRAME ATTACHMENT<br>E ATTACHMENT TOP PRC                                                                                                     |
|                                                          | ITEM QTY<br>1 1 SN<br>2 1 BC<br>3 1 SN<br>4 1 SN<br>5 1 SN<br>6000 SERIES ALUMINUM,<br>N/A        | 1<br>PARTS<br>DE<br>NAPNRACK, MLPE FRAMI<br>OLT, FLANGE, 5/16IN-18<br>NAPNRACK, SMART CLIF<br>NAPNRACK, COIL SPRIN<br>NAPNRACK, MLPE FRAMI | SCRIPTION<br>E ATTACHMENT BOTTOM PRC<br>3 X 3/4IN, CLEAR, SS<br>? II<br>G FOR MLPE FRAME ATTACHMENT<br>E ATTACHMENT TOP PRC                                                                                                     |
| MATERIALS:<br>DESIGN LOAD (LBS):<br>ULTIMATE LOAD (LBS): | ITEM QTY<br>1 1 SN<br>2 1 BC<br>3 1 SN<br>4 1 SN<br>5 1 SN<br>6000 SERIES ALUMINUM,<br>N/A<br>N/A | 1<br>PARTS<br>DE<br>NAPNRACK, MLPE FRAMI<br>OLT, FLANGE, 5/16IN-18<br>NAPNRACK, SMART CLIF<br>NAPNRACK, COIL SPRIN<br>NAPNRACK, MLPE FRAMI | SCRIPTION<br>E ATTACHMENT BOTTOM PRC<br>3 X 3/4IN, CLEAR, SS<br>? II<br>G FOR MLPE FRAME ATTACHMENT<br>E ATTACHMENT TOP PRC                                                                                                     |

| DESIGN LOAD (LBS):    | N/A                   | BLACK ANODIZED |
|-----------------------|-----------------------|----------------|
| ULTIMATE LOAD (LBS):  | N/A                   |                |
| TORQUE SPECIFICATION: | N/A LB-FT             |                |
| CERTIFICATION:        | UL 2703, FILE E359313 |                |
| WEIGHT (LBS):         | 3.94 - 4.74           |                |