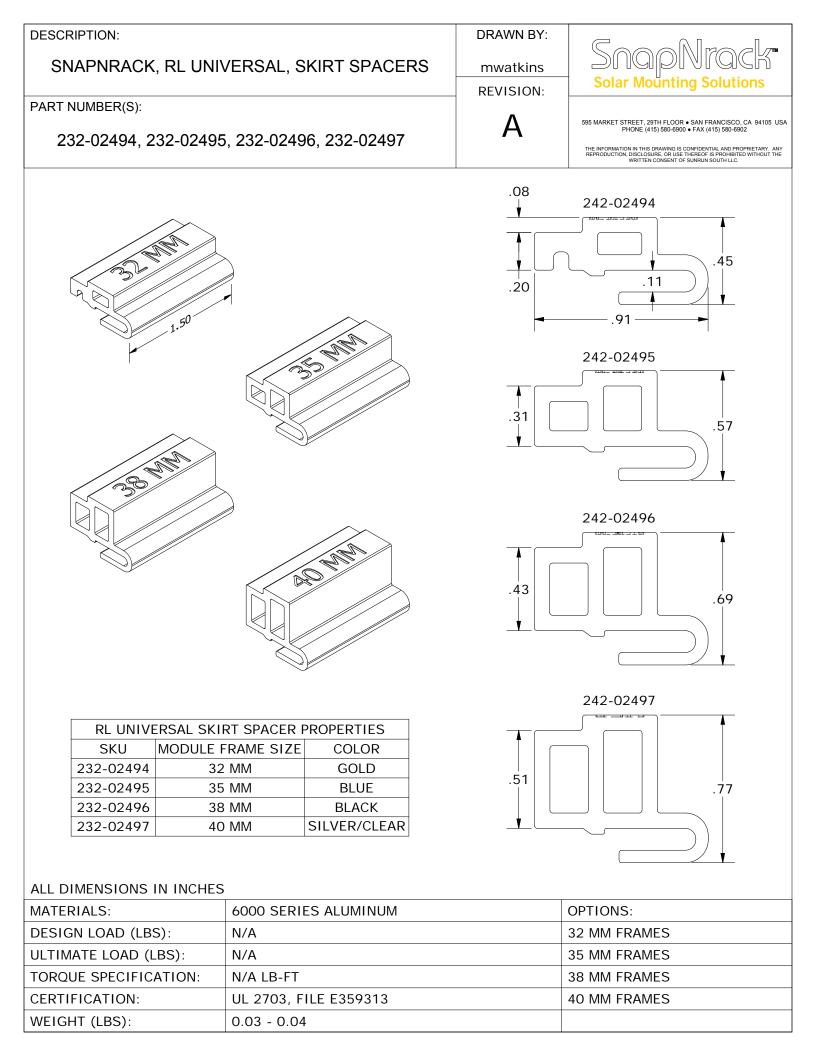

|                                                                                                                                                                                                                                                                                               |  |  |  |
| CERTIFICATION: U                                                                             | 2 LB-FT<br>_ 2703, FILE E359313<br>73                                                 |           |                                                                                                                                                                                                                                                                                               |  |  |  |













ALL DIMENSIONS IN INCHES