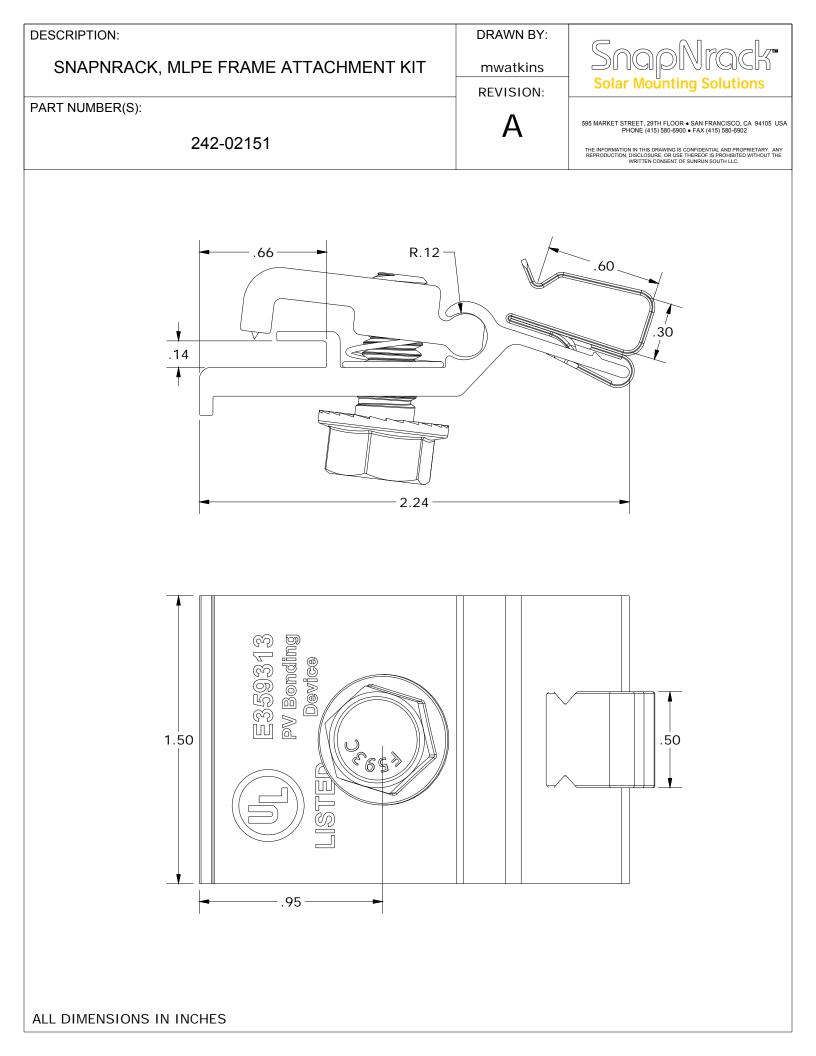

| DESCRIPTION:                                             |                                                                                                   | DRAWN BY:                                                                                                                                  |                                                                                                                                                                                                                                 |
|----------------------------------------------------------|---------------------------------------------------------------------------------------------------|--------------------------------------------------------------------------------------------------------------------------------------------|---------------------------------------------------------------------------------------------------------------------------------------------------------------------------------------------------------------------------------|
|                                                          | FRAME ATTACHMENT                                                                                  | KIT mwatkins<br>REVISION:                                                                                                                  | SnapNrack <sup>®</sup><br>Solar Mounting Solutions                                                                                                                                                                              |
| PART NUMBER(S):                                          |                                                                                                   | Λ                                                                                                                                          | 595 MARKET STREET, 29TH FLOOR • SAN FRANCISCO, CA 94105 US                                                                                                                                                                      |
| 242                                                      | 2-02151                                                                                           | A                                                                                                                                          | PHONE (415) 580-6900 • FAX (415) 580-6902<br>THE INFORMATION IN THIS DRAWING IS CONFIDENTIAL AND PROPRIETARY, ANY<br>REPRODUCTION, DISCLOSURE, OR USE THEREOF IS PROHIBITED WITHOUT THE<br>WRITTEN CONSENT OF SUMRUN SOUTH LLC. |
|                                                          | LISE CONTRACTOR                                                                                   |                                                                                                                                            |                                                                                                                                                                                                                                 |
|                                                          |                                                                                                   |                                                                                                                                            |                                                                                                                                                                                                                                 |
|                                                          |                                                                                                   | 3                                                                                                                                          |                                                                                                                                                                                                                                 |
|                                                          |                                                                                                   | 1                                                                                                                                          | IIST                                                                                                                                                                                                                            |
|                                                          |                                                                                                   | 1<br>PARTS                                                                                                                                 | LIST<br>SCRIPTION                                                                                                                                                                                                               |
|                                                          | ITEM QTY                                                                                          | 1<br>PARTS<br>DE                                                                                                                           |                                                                                                                                                                                                                                 |
|                                                          | ITEM QTY<br>1 1 SN<br>2 1 BC                                                                      | 1<br>PARTS<br>DE<br>NAPNRACK, MLPE FRAMI<br>OLT, FLANGE, 5/16IN-18                                                                         | SCRIPTION<br>E ATTACHMENT BOTTOM PRC<br>3 X 3/4IN, CLEAR, SS                                                                                                                                                                    |
|                                                          | ITEM QTY<br>1 1 SN<br>2 1 BC<br>3 1 SN                                                            | 1<br>PARTS<br>DE<br>NAPNRACK, MLPE FRAM<br>OLT, FLANGE, 5/16IN-18<br>NAPNRACK, SMART CLIF                                                  | SCRIPTION<br>E ATTACHMENT BOTTOM PRC<br>3 X 3/4IN, CLEAR, SS<br>? II                                                                                                                                                            |
|                                                          | ITEM QTY<br>1 1 SN<br>2 1 BC<br>3 1 SN<br>4 1 SN                                                  | 1<br>PARTS<br>DE<br>NAPNRACK, MLPE FRAMI<br>OLT, FLANGE, 5/16IN-18<br>NAPNRACK, SMART CLIF<br>NAPNRACK, COIL SPRIN                         | SCRIPTION<br>E ATTACHMENT BOTTOM PRC<br>3 X 3/4IN, CLEAR, SS<br>9 II<br>G FOR MLPE FRAME ATTACHMENT                                                                                                                             |
|                                                          | ITEM QTY<br>1 1 SN<br>2 1 BC<br>3 1 SN<br>4 1 SN                                                  | 1<br>PARTS<br>DE<br>NAPNRACK, MLPE FRAMI<br>OLT, FLANGE, 5/16IN-18<br>NAPNRACK, SMART CLIF<br>NAPNRACK, COIL SPRIN<br>NAPNRACK, MLPE FRAMI | SCRIPTION<br>E ATTACHMENT BOTTOM PRC<br>3 X 3/4IN, CLEAR, SS<br>? II                                                                                                                                                            |
| 2<br>2<br>MATERIALS:                                     | ITEM QTY<br>1 1 SN<br>2 1 BC<br>3 1 SN<br>4 1 SN<br>5 1 SN                                        | 1<br>PARTS<br>DE<br>NAPNRACK, MLPE FRAMI<br>OLT, FLANGE, 5/16IN-18<br>NAPNRACK, SMART CLIF<br>NAPNRACK, COIL SPRIN<br>NAPNRACK, MLPE FRAMI | SCRIPTION<br>E ATTACHMENT BOTTOM PRC<br>3 X 3/4IN, CLEAR, SS<br>? II<br>G FOR MLPE FRAME ATTACHMENT<br>E ATTACHMENT TOP PRC                                                                                                     |
| MATERIALS:<br>DESIGN LOAD (LBS):                         | ITEM QTY<br>1 1 SN<br>2 1 BC<br>3 1 SN<br>4 1 SN<br>5 1 SN<br>6000 SERIES ALUMINUM,               | 1<br>PARTS<br>DE<br>NAPNRACK, MLPE FRAMI<br>OLT, FLANGE, 5/16IN-18<br>NAPNRACK, SMART CLIF<br>NAPNRACK, COIL SPRIN<br>NAPNRACK, MLPE FRAMI | SCRIPTION<br>E ATTACHMENT BOTTOM PRC<br>3 X 3/4IN, CLEAR, SS<br>? II<br>G FOR MLPE FRAME ATTACHMENT<br>E ATTACHMENT TOP PRC                                                                                                     |
|                                                          | ITEM QTY<br>1 1 SN<br>2 1 BC<br>3 1 SN<br>4 1 SN<br>5 1 SN<br>6000 SERIES ALUMINUM,<br>N/A        | 1<br>PARTS<br>DE<br>NAPNRACK, MLPE FRAMI<br>OLT, FLANGE, 5/16IN-18<br>NAPNRACK, SMART CLIF<br>NAPNRACK, COIL SPRIN<br>NAPNRACK, MLPE FRAMI | SCRIPTION<br>E ATTACHMENT BOTTOM PRC<br>3 X 3/4IN, CLEAR, SS<br>? II<br>G FOR MLPE FRAME ATTACHMENT<br>E ATTACHMENT TOP PRC                                                                                                     |
| MATERIALS:<br>DESIGN LOAD (LBS):<br>ULTIMATE LOAD (LBS): | ITEM QTY<br>1 1 SN<br>2 1 BC<br>3 1 SN<br>4 1 SN<br>5 1 SN<br>6000 SERIES ALUMINUM,<br>N/A<br>N/A | 1<br>PARTS<br>DE<br>NAPNRACK, MLPE FRAMI<br>OLT, FLANGE, 5/16IN-18<br>NAPNRACK, SMART CLIF<br>NAPNRACK, COIL SPRIN<br>NAPNRACK, MLPE FRAMI | SCRIPTION<br>E ATTACHMENT BOTTOM PRC<br>3 X 3/4IN, CLEAR, SS<br>? II<br>G FOR MLPE FRAME ATTACHMENT<br>E ATTACHMENT TOP PRC                                                                                                     |

| DESIGN LOAD (LBS):    | N/A                   | BLACK ANODIZED |
|-----------------------|-----------------------|----------------|
| ULTIMATE LOAD (LBS):  | N/A                   |                |
| TORQUE SPECIFICATION: | N/A LB-FT             |                |
| CERTIFICATION:        | UL 2703, FILE E359313 |                |
| WEIGHT (LBS):         | 3.94 - 4.74           |                |