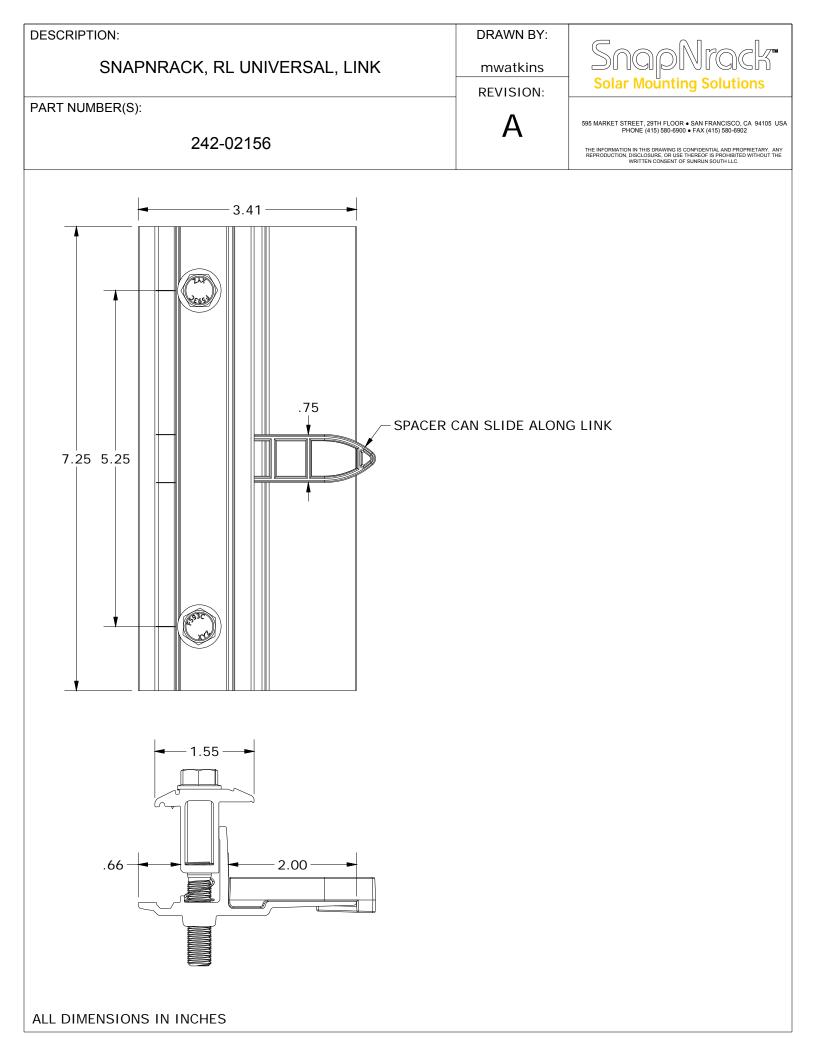

| DESCRIPTION:                                                                                 |                                                                                       | DRAWN BY: |                                                                                                                                                                                                                                                                                               |  |  |  |
|----------------------------------------------------------------------------------------------|---------------------------------------------------------------------------------------|-----------|-----------------------------------------------------------------------------------------------------------------------------------------------------------------------------------------------------------------------------------------------------------------------------------------------|--|--|--|
| SNAPNRACK, RL UI                                                                             | NIVERSAL, MOUNT                                                                       | mwatkins  | SnapNrack"                                                                                                                                                                                                                                                                                    |  |  |  |
|                                                                                              |                                                                                       | REVISION: | Solar Mounting Solutions                                                                                                                                                                                                                                                                      |  |  |  |
| PART NUMBER(S): 242-02                                                                       | 155                                                                                   | A         | 595 MARKET STREET, 29TH FLOOR • SAN FRANCISCO, CA 94105 US,<br>PHONE (415) 580-6900 • FAX (415) 580-6902<br>THE INFORMATION IN THIS DRAWING IS CONFIDENTIAL AND PROPRIETARY. ANY<br>REPRODUCTION, DISCLOSURE, OR USE THEREOF IS PROHIBITED WITHOUT THE<br>WRITTEN CONSENT OF SUNRUN SOUTH LC. |  |  |  |
|                                                                                              |                                                                                       |           |                                                                                                                                                                                                                                                                                               |  |  |  |
|                                                                                              | PARTS LI                                                                              |           |                                                                                                                                                                                                                                                                                               |  |  |  |
|                                                                                              |                                                                                       | CRIPTION  |                                                                                                                                                                                                                                                                                               |  |  |  |
|                                                                                              | 1 1 SNAPNRACK, RL UNIVERSAL, RISER, MILL   2 1 SNAPNRACK, RL UNIVERSAL, LEVELER, MILL |           |                                                                                                                                                                                                                                                                                               |  |  |  |
| 2 1 SNAPNRACK, RL UNIVERSAL, LEVELER, MILL   3 1 SNAPNRACK, RL UNIVERSAL, MOUNT BOTTOM, MILL |                                                                                       |           |                                                                                                                                                                                                                                                                                               |  |  |  |
| 4 1 SNAPNRACK, RL UNIVERSAL, MOUNT TOP, BLACK                                                |                                                                                       |           |                                                                                                                                                                                                                                                                                               |  |  |  |
| 5 1 SNAPNRACK,                                                                               | CK, RL UNIVERSAL, BONDING CLIP                                                        |           |                                                                                                                                                                                                                                                                                               |  |  |  |
|                                                                                              | DROP IN/ROCK IN CHANNEL NU                                                            |           |                                                                                                                                                                                                                                                                                               |  |  |  |
|                                                                                              | E, 5/16IN-18 X 3/4IN, CLEAR, S                                                        |           |                                                                                                                                                                                                                                                                                               |  |  |  |
|                                                                                              | LANGE, SERRATED, 5/16IN-18 X 1IN, SS                                                  |           |                                                                                                                                                                                                                                                                                               |  |  |  |
|                                                                                              | RL UNIVERSAL, MOUNT SPRING                                                            |           |                                                                                                                                                                                                                                                                                               |  |  |  |
|                                                                                              |                                                                                       |           | HEAD, 1.2IN THREAD, BLACK, S                                                                                                                                                                                                                                                                  |  |  |  |
|                                                                                              | 000 SERIES ALUMINUM, STAINL                                                           | ESS SIEEL | OPTIONS:                                                                                                                                                                                                                                                                                      |  |  |  |
| DESIGN LOAD (LBS): 623 UP, 674 DOWN, 505 SID                                                 |                                                                                       |           |                                                                                                                                                                                                                                                                                               |  |  |  |
| ULTIMATE LOAD (LBS): N                                                                       | /Α                                                                                    |           |                                                                                                                                                                                                                                                                                               |  |  |  |
|                                                                                              |                                                                                       |           |                                                                                                                                                                                                                                                                                               |  |  |  |
|                                                                                              | 2 LB-FT                                                                               |           |                                                                                                                                                                                                                                                                                               |  |  |  |
| CERTIFICATION: U                                                                             | 2 LB-FT<br>_ 2703, FILE E359313<br>73                                                 |           |                                                                                                                                                                                                                                                                                               |  |  |  |

ALL DIMENSIONS IN INCHES