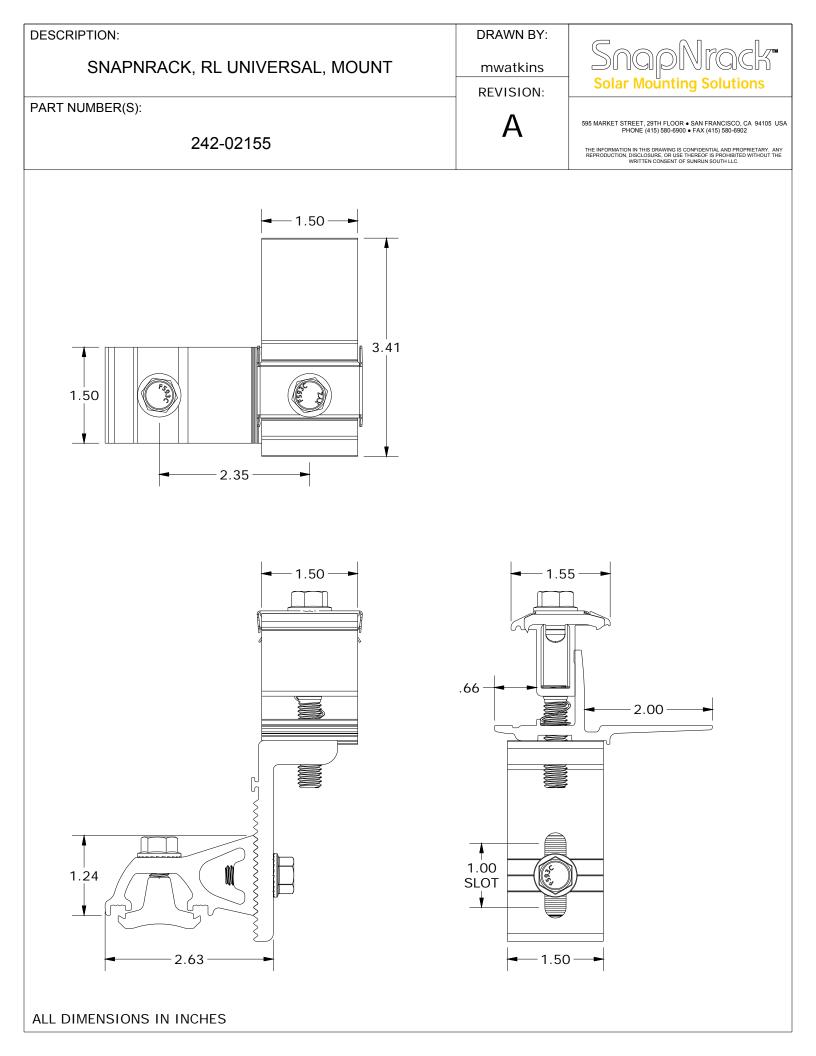

| DESCRIPTION:                                                                                 |                                                                                       | DRAWN BY: |                                                                                                                                                                                                                                                                                               |  |  |  |
|----------------------------------------------------------------------------------------------|---------------------------------------------------------------------------------------|-----------|-----------------------------------------------------------------------------------------------------------------------------------------------------------------------------------------------------------------------------------------------------------------------------------------------|--|--|--|
| SNAPNRACK, RL UI                                                                             | NIVERSAL, MOUNT                                                                       | mwatkins  | SnapNrack"                                                                                                                                                                                                                                                                                    |  |  |  |
|                                                                                              |                                                                                       | REVISION: | Solar Mounting Solutions                                                                                                                                                                                                                                                                      |  |  |  |
| PART NUMBER(S): 242-02                                                                       | 155                                                                                   | A         | 595 MARKET STREET, 29TH FLOOR • SAN FRANCISCO, CA 94105 US,<br>PHONE (415) 580-6900 • FAX (415) 580-6902<br>THE INFORMATION IN THIS DRAWING IS CONFIDENTIAL AND PROPRIETARY. ANY<br>REPRODUCTION, DISCLOSURE, OR USE THEREOF IS PROHIBITED WITHOUT THE<br>WRITTEN CONSENT OF SUNRUN SOUTH LC. |  |  |  |
|                                                                                              |                                                                                       |           |                                                                                                                                                                                                                                                                                               |  |  |  |
|                                                                                              | PARTS LI                                                                              |           |                                                                                                                                                                                                                                                                                               |  |  |  |
|                                                                                              |                                                                                       | CRIPTION  |                                                                                                                                                                                                                                                                                               |  |  |  |
|                                                                                              | 1 1 SNAPNRACK, RL UNIVERSAL, RISER, MILL   2 1 SNAPNRACK, RL UNIVERSAL, LEVELER, MILL |           |                                                                                                                                                                                                                                                                                               |  |  |  |
| 2 1 SNAPNRACK, RL UNIVERSAL, LEVELER, MILL   3 1 SNAPNRACK, RL UNIVERSAL, MOUNT BOTTOM, MILL |                                                                                       |           |                                                                                                                                                                                                                                                                                               |  |  |  |
| 4 1 SNAPNRACK, RL UNIVERSAL, MOUNT TOP, BLACK                                                |                                                                                       |           |                                                                                                                                                                                                                                                                                               |  |  |  |
| 5 1 SNAPNRACK,                                                                               | CK, RL UNIVERSAL, BONDING CLIP                                                        |           |                                                                                                                                                                                                                                                                                               |  |  |  |
|                                                                                              | DROP IN/ROCK IN CHANNEL NU                                                            |           |                                                                                                                                                                                                                                                                                               |  |  |  |
|                                                                                              | E, 5/16IN-18 X 3/4IN, CLEAR, S                                                        |           |                                                                                                                                                                                                                                                                                               |  |  |  |
|                                                                                              | LANGE, SERRATED, 5/16IN-18 X 1IN, SS                                                  |           |                                                                                                                                                                                                                                                                                               |  |  |  |
|                                                                                              | RL UNIVERSAL, MOUNT SPRING                                                            |           |                                                                                                                                                                                                                                                                                               |  |  |  |
|                                                                                              |                                                                                       |           | HEAD, 1.2IN THREAD, BLACK, S                                                                                                                                                                                                                                                                  |  |  |  |
|                                                                                              | 000 SERIES ALUMINUM, STAINL                                                           | ESS SIEEL | OPTIONS:                                                                                                                                                                                                                                                                                      |  |  |  |
| DESIGN LOAD (LBS): 623 UP, 674 DOWN, 505 SID                                                 |                                                                                       |           |                                                                                                                                                                                                                                                                                               |  |  |  |
| ULTIMATE LOAD (LBS): N                                                                       | /Α                                                                                    |           |                                                                                                                                                                                                                                                                                               |  |  |  |
|                                                                                              |                                                                                       |           |                                                                                                                                                                                                                                                                                               |  |  |  |
|                                                                                              | 2 LB-FT                                                                               |           |                                                                                                                                                                                                                                                                                               |  |  |  |
| CERTIFICATION: U                                                                             | 2 LB-FT<br>_ 2703, FILE E359313<br>73                                                 |           |                                                                                                                                                                                                                                                                                               |  |  |  |

ALL DIMENSIONS IN INCHES