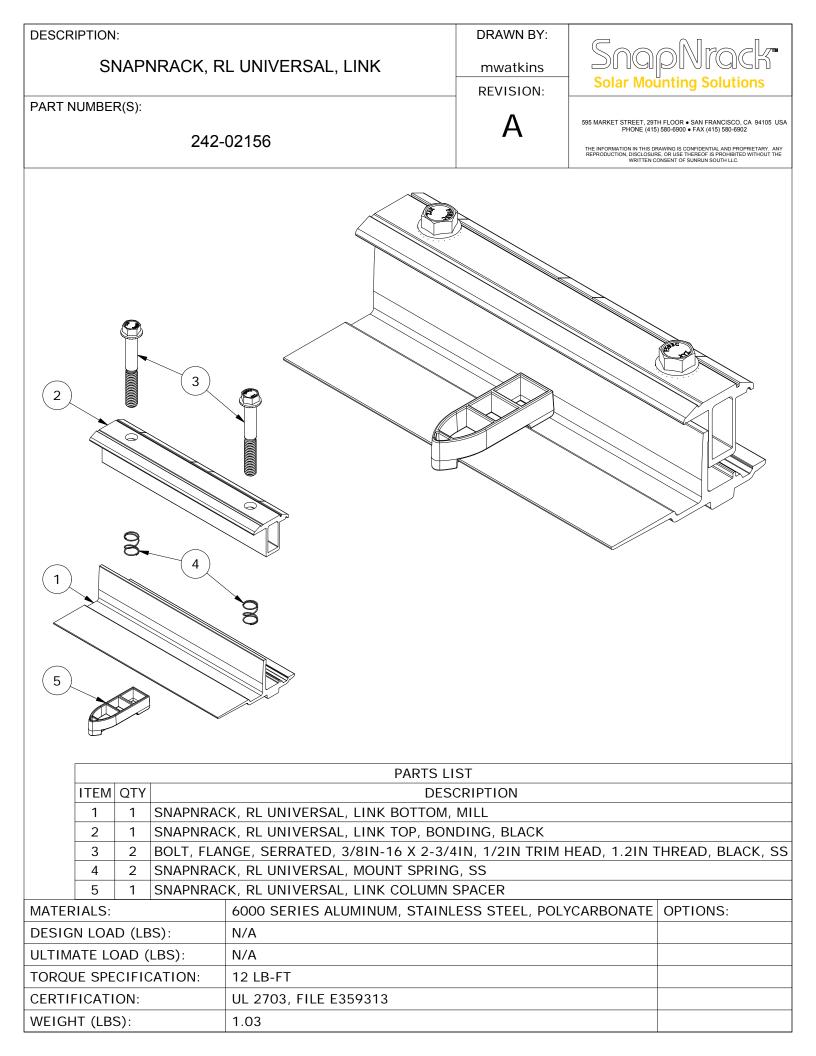

| DESCRIPTION:                                                                                 |                                                                                       | DRAWN BY: |                                                                                                                                                                                                                                                                                               |  |  |  |
|----------------------------------------------------------------------------------------------|---------------------------------------------------------------------------------------|-----------|-----------------------------------------------------------------------------------------------------------------------------------------------------------------------------------------------------------------------------------------------------------------------------------------------|--|--|--|
| SNAPNRACK, RL UI                                                                             | NIVERSAL, MOUNT                                                                       | mwatkins  | SnapNrack"                                                                                                                                                                                                                                                                                    |  |  |  |
|                                                                                              |                                                                                       | REVISION: | Solar Mounting Solutions                                                                                                                                                                                                                                                                      |  |  |  |
| PART NUMBER(S): 242-02                                                                       | 155                                                                                   | A         | 595 MARKET STREET, 29TH FLOOR • SAN FRANCISCO, CA 94105 US,<br>PHONE (415) 580-6900 • FAX (415) 580-6902<br>THE INFORMATION IN THIS DRAWING IS CONFIDENTIAL AND PROPRIETARY. ANY<br>REPRODUCTION, DISCLOSURE, OR USE THEREOF IS PROHIBITED WITHOUT THE<br>WRITTEN CONSENT OF SUNRUN SOUTH LC. |  |  |  |
|                                                                                              |                                                                                       |           |                                                                                                                                                                                                                                                                                               |  |  |  |
|                                                                                              | PARTS LI                                                                              |           |                                                                                                                                                                                                                                                                                               |  |  |  |
|                                                                                              |                                                                                       | CRIPTION  |                                                                                                                                                                                                                                                                                               |  |  |  |
|                                                                                              | 1 1 SNAPNRACK, RL UNIVERSAL, RISER, MILL   2 1 SNAPNRACK, RL UNIVERSAL, LEVELER, MILL |           |                                                                                                                                                                                                                                                                                               |  |  |  |
| 2 1 SNAPNRACK, RL UNIVERSAL, LEVELER, MILL   3 1 SNAPNRACK, RL UNIVERSAL, MOUNT BOTTOM, MILL |                                                                                       |           |                                                                                                                                                                                                                                                                                               |  |  |  |
| 4 1 SNAPNRACK, RL UNIVERSAL, MOUNT TOP, BLACK                                                |                                                                                       |           |                                                                                                                                                                                                                                                                                               |  |  |  |
| 5 1 SNAPNRACK,                                                                               | CK, RL UNIVERSAL, BONDING CLIP                                                        |           |                                                                                                                                                                                                                                                                                               |  |  |  |
|                                                                                              | DROP IN/ROCK IN CHANNEL NU                                                            |           |                                                                                                                                                                                                                                                                                               |  |  |  |
|                                                                                              | E, 5/16IN-18 X 3/4IN, CLEAR, S                                                        |           |                                                                                                                                                                                                                                                                                               |  |  |  |
|                                                                                              | LANGE, SERRATED, 5/16IN-18 X 1IN, SS                                                  |           |                                                                                                                                                                                                                                                                                               |  |  |  |
|                                                                                              | RL UNIVERSAL, MOUNT SPRING                                                            |           |                                                                                                                                                                                                                                                                                               |  |  |  |
|                                                                                              |                                                                                       |           | HEAD, 1.2IN THREAD, BLACK, S                                                                                                                                                                                                                                                                  |  |  |  |
|                                                                                              | 000 SERIES ALUMINUM, STAINL                                                           | ESS SIEEL | OPTIONS:                                                                                                                                                                                                                                                                                      |  |  |  |
| DESIGN LOAD (LBS): 623 UP, 674 DOWN, 505 SID                                                 |                                                                                       |           |                                                                                                                                                                                                                                                                                               |  |  |  |
| ULTIMATE LOAD (LBS): N                                                                       | /Α                                                                                    |           |                                                                                                                                                                                                                                                                                               |  |  |  |
|                                                                                              |                                                                                       |           |                                                                                                                                                                                                                                                                                               |  |  |  |
|                                                                                              | 2 LB-FT                                                                               |           |                                                                                                                                                                                                                                                                                               |  |  |  |
| CERTIFICATION: U                                                                             | 2 LB-FT<br>_ 2703, FILE E359313<br>73                                                 |           |                                                                                                                                                                                                                                                                                               |  |  |  |

ALL DIMENSIONS IN INCHES