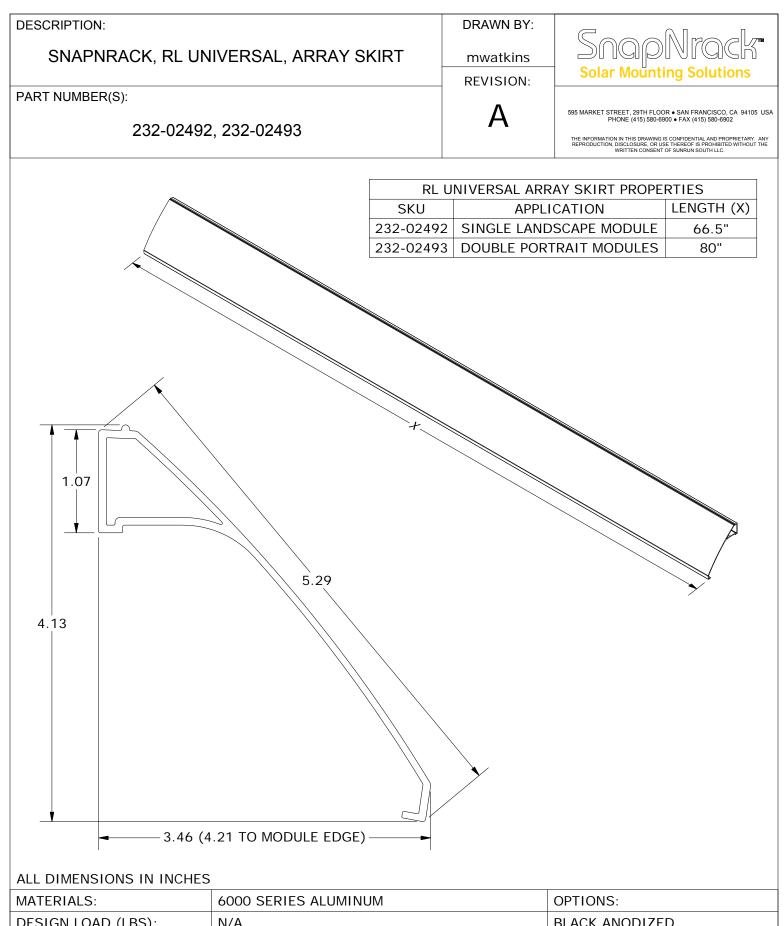

RACK, COIL SPRIN<br>NAPNRACK, MLPE FRAMI | SCRIPTION<br>E ATTACHMENT BOTTOM PRC<br>3 X 3/4IN, CLEAR, SS<br>? II<br>G FOR MLPE FRAME ATTACHMENT<br>E ATTACHMENT TOP PRC                                                                                                     |
| MATERIALS:<br>DESIGN LOAD (LBS):<br>ULTIMATE LOAD (LBS): | ITEM QTY<br>1 1 SN<br>2 1 BC<br>3 1 SN<br>4 1 SN<br>5 1 SN<br>6000 SERIES ALUMINUM,<br>N/A<br>N/A | 1<br>PARTS<br>DE<br>NAPNRACK, MLPE FRAMI<br>OLT, FLANGE, 5/16IN-18<br>NAPNRACK, SMART CLIF<br>NAPNRACK, COIL SPRIN<br>NAPNRACK, MLPE FRAMI | SCRIPTION<br>E ATTACHMENT BOTTOM PRC<br>3 X 3/4IN, CLEAR, SS<br>? II<br>G FOR MLPE FRAME ATTACHMENT<br>E ATTACHMENT TOP PRC                                                                                                     |





| DESIGN LOAD (LBS):    | N/A                   | BLACK ANODIZED |
|-----------------------|-----------------------|----------------|
| ULTIMATE LOAD (LBS):  | N/A                   |                |
| TORQUE SPECIFICATION: | N/A LB-FT             |                |
| CERTIFICATION:        | UL 2703, FILE E359313 |                |
| WEIGHT (LBS):         | 3.94 - 4.74           |                |





| DESCRIPTION:                                                                                 |                                                                                       | DRAWN BY: |