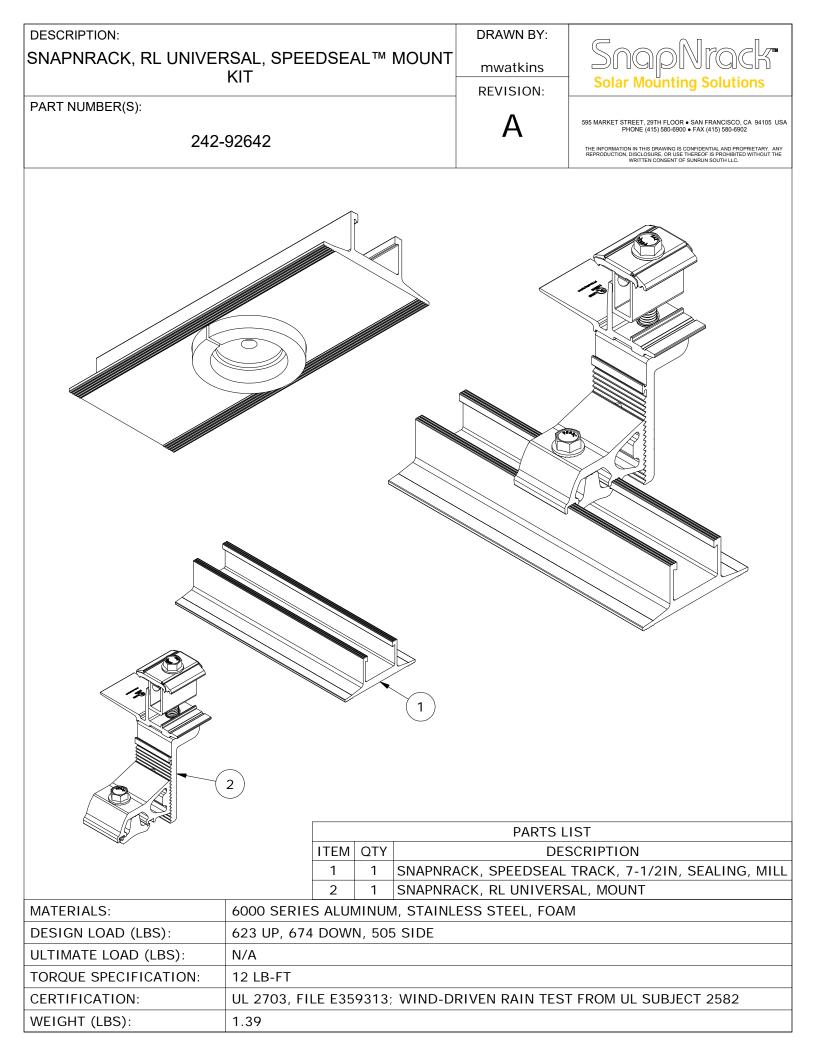

| DESCRIPTION:                                                                                 |                                                                                       | DRAWN BY: |                                                                                                                                                                                                                                                                                               |  |  |  |
|----------------------------------------------------------------------------------------------|---------------------------------------------------------------------------------------|-----------|-----------------------------------------------------------------------------------------------------------------------------------------------------------------------------------------------------------------------------------------------------------------------------------------------|--|--|--|
| SNAPNRACK, RL UI                                                                             | NIVERSAL, MOUNT                                                                       | mwatkins  | SnapNrack"                                                                                                                                                                                                                                                                                    |  |  |  |
|                                                                                              |                                                                                       | REVISION: | Solar Mounting Solutions                                                                                                                                                                                                                                                                      |  |  |  |
| PART NUMBER(S): 242-02                                                                       | 155                                                                                   | A         | 595 MARKET STREET, 29TH FLOOR • SAN FRANCISCO, CA 94105 US,<br>PHONE (415) 580-6900 • FAX (415) 580-6902<br>THE INFORMATION IN THIS DRAWING IS CONFIDENTIAL AND PROPRIETARY. ANY<br>REPRODUCTION, DISCLOSURE, OR USE THEREOF IS PROHIBITED WITHOUT THE<br>WRITTEN CONSENT OF SUNRUN SOUTH LC. |  |  |  |
|                                                                                              |                                                                                       |           |                                                                                                                                                                                                                                                                                               |  |  |  |
|                                                                                              | PARTS LI                                                                              |           |                                                                                                                                                                                                                                                                                               |  |  |  |
|                                                                                              |                                                                                       | CRIPTION  |                                                                                                                                                                                                                                                                                               |  |  |  |
|                                                                                              | 1 1 SNAPNRACK, RL UNIVERSAL, RISER, MILL   2 1 SNAPNRACK, RL UNIVERSAL, LEVELER, MILL |           |                                                                                                                                                                                                                                                                                               |  |  |  |
| 2 1 SNAPNRACK, RL UNIVERSAL, LEVELER, MILL   3 1 SNAPNRACK, RL UNIVERSAL, MOUNT BOTTOM, MILL |                                                                                       |           |                                                                                                                                                                                                                                                                                               |  |  |  |
| 4 1 SNAPNRACK, RL UNIVERSAL, MOUNT TOP, BLACK                                                |                                                                                       |           |                                                                                                                                                                                                                                                                                               |  |  |  |
| 5 1 SNAPNRACK,                                                                               | CK, RL UNIVERSAL, BONDING CLIP                                                        |           |                                                                                                                                                                                                                                                                                               |  |  |  |
|                                                                                              | DROP IN/ROCK IN CHANNEL NU                                                            |           |                                                                                                                                                                                                                                                                                               |  |  |  |
|                                                                                              | E, 5/16IN-18 X 3/4IN, CLEAR, S                                                        |           |                                                                                                                                                                                                                                                                                               |  |  |  |
|                                                                                              | LANGE, SERRATED, 5/16IN-18 X 1IN, SS                                                  |           |                                                                                                                                                                                                                                                                                               |  |  |  |
|                                                                                              | RL UNIVERSAL, MOUNT SPRING                                                            |           |                                                                                                                                                                                                                                                                                               |  |  |  |
|                                                                                              |                                                                                       |           | HEAD, 1.2IN THREAD, BLACK, S                                                                                                                                                                                                                                                                  |  |  |  |
|                                                                                              | 000 SERIES ALUMINUM, STAINL                                                           | ESS SIEEL | OPTIONS:                                                                                                                                                                                                                                                                                      |  |  |  |
| DESIGN LOAD (LBS): 623 UP, 674 DOWN, 505 SID                                                 |                                                                                       |           |                                                                                                                                                                                                                                                                                               |  |  |  |
| ULTIMATE LOAD (LBS): N                                                                       | /Α                                                                                    |           |                                                                                                                                                                                                                                                                                               |  |  |  |
|                                                                                              |                                                                                       |           |                                                                                                                                                                                                                                                                                               |  |  |  |
|                                                                                              | 2 LB-FT                                                                               |           |                                                                                                                                                                                                                                                                                               |  |  |  |
| CERTIFICATION: U                                                                             | 2 LB-FT<br>_ 2703, FILE E359313<br>73                                                 |           |                                                                                                                                                                                                                                                                                               |  |  |  |