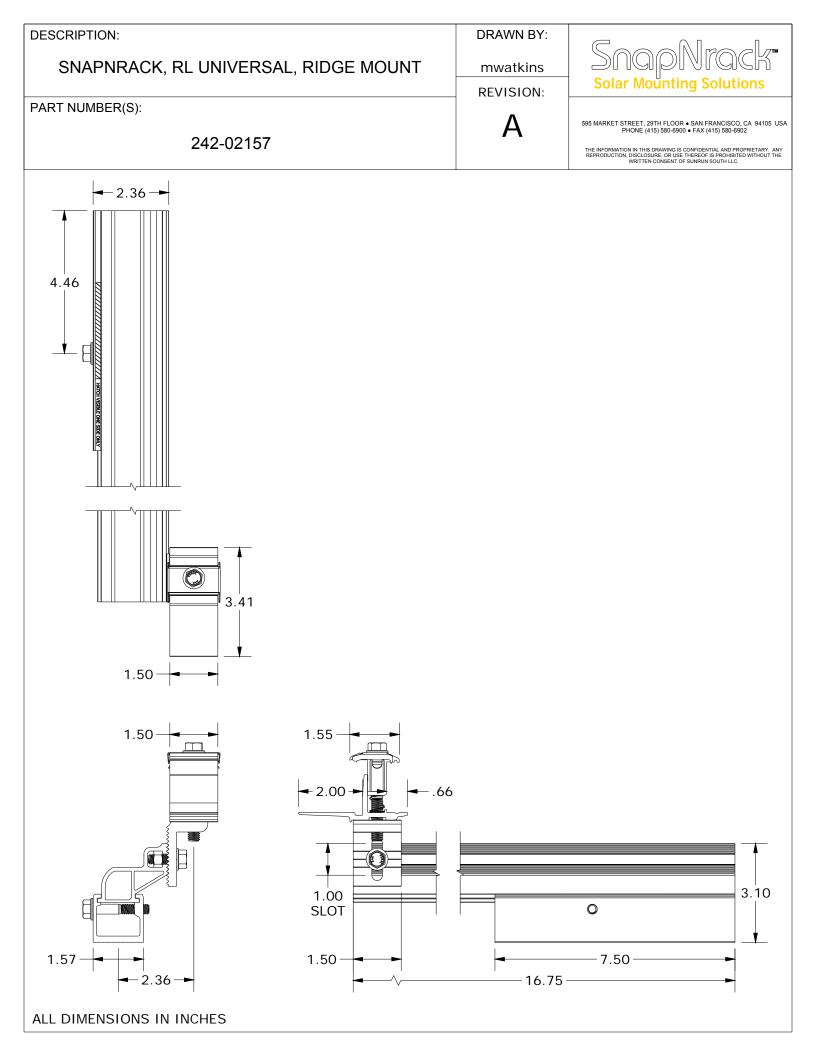

|                                                                                                                                                                                                                                                                                               |  |  |  |
| CERTIFICATION: U                                                                             | 2 LB-FT<br>_ 2703, FILE E359313<br>73                                                 |           |                                                                                                                                                                                                                                                                                               |  |  |  |













ALL DIMENSIONS IN INCHES