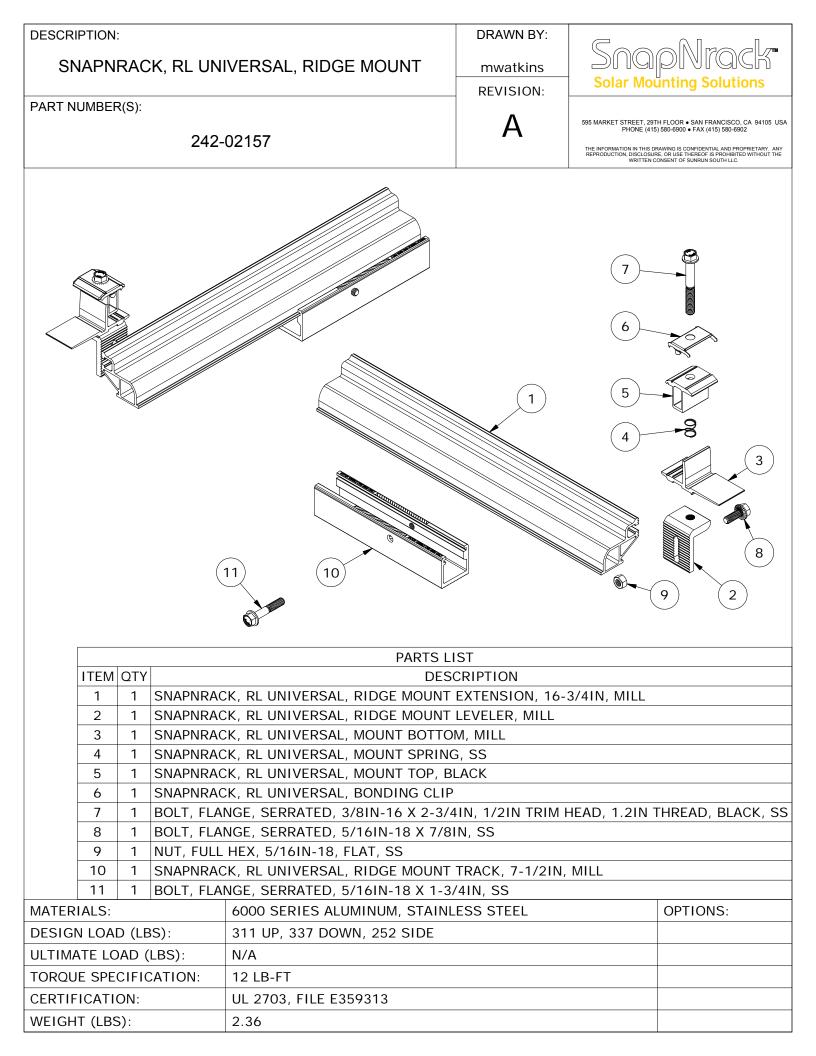

|                                                                                                                                                                                                                                                                                               |  |  |  |
| CERTIFICATION: U                                                                             | 2 LB-FT<br>_ 2703, FILE E359313<br>73                                                 |           |                                                                                                                                                                                                                                                                                               |  |  |  |













ALL DIMENSIONS IN INCHES