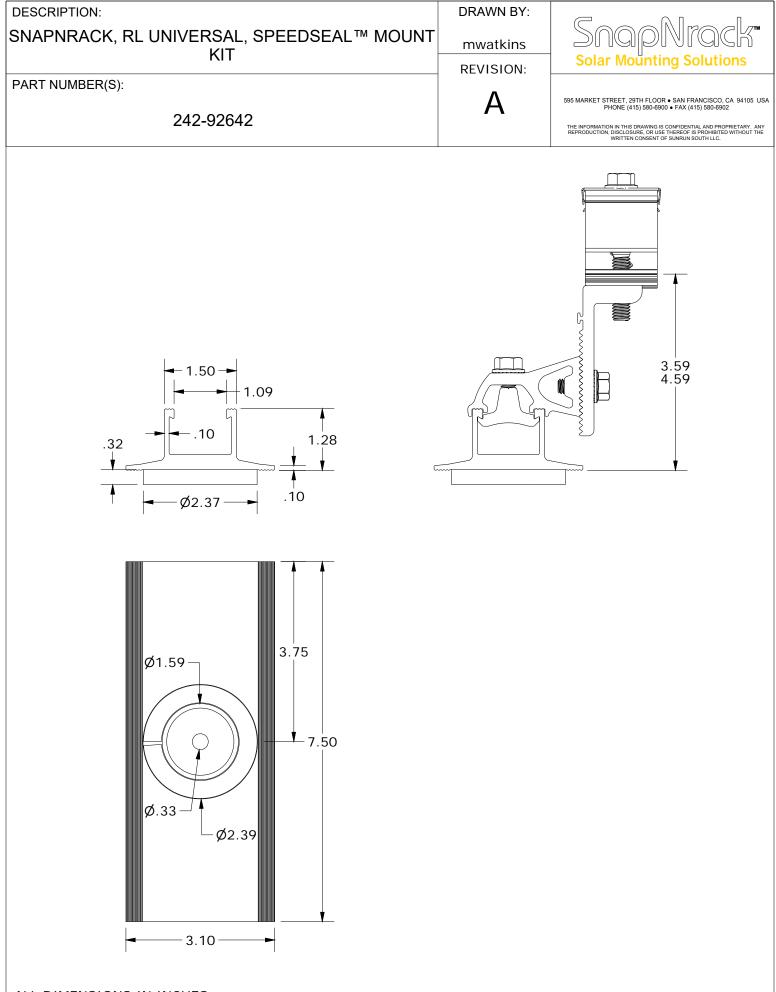

| DESCRIPTION:                                                                                 |                                                                                       | DRAWN BY: |                                                                                                                                                                                                                                                                                               |  |  |  |
|----------------------------------------------------------------------------------------------|---------------------------------------------------------------------------------------|-----------|-----------------------------------------------------------------------------------------------------------------------------------------------------------------------------------------------------------------------------------------------------------------------------------------------|--|--|--|
| SNAPNRACK, RL UI                                                                             | NIVERSAL, MOUNT                                                                       | mwatkins  | SnapNrack"                                                                                                                                                                                                                                                                                    |  |  |  |
|                                                                                              |                                                                                       | REVISION: | Solar Mounting Solutions                                                                                                                                                                                                                                                                      |  |  |  |
| PART NUMBER(S): 242-02                                                                       | 155                                                                                   | A         | 595 MARKET STREET, 29TH FLOOR • SAN FRANCISCO, CA 94105 US,<br>PHONE (415) 580-6900 • FAX (415) 580-6902<br>THE INFORMATION IN THIS DRAWING IS CONFIDENTIAL AND PROPRIETARY. ANY<br>REPRODUCTION, DISCLOSURE, OR USE THEREOF IS PROHIBITED WITHOUT THE<br>WRITTEN CONSENT OF SUNRUN SOUTH LC. |  |  |  |
|                                                                                              |                                                                                       |           |                                                                                                                                                                                                                                                                                               |  |  |  |
|                                                                                              | PARTS LI                                                                              |           |                                                                                                                                                                                                                                                                                               |  |  |  |
|                                                                                              |                                                                                       | CRIPTION  |                                                                                                                                                                                                                                                                                               |  |  |  |
|                                                                                              | 1 1 SNAPNRACK, RL UNIVERSAL, RISER, MILL   2 1 SNAPNRACK, RL UNIVERSAL, LEVELER, MILL |           |                                                                                                                                                                                                                                                                                               |  |  |  |
| 2 1 SNAPNRACK, RL UNIVERSAL, LEVELER, MILL   3 1 SNAPNRACK, RL UNIVERSAL, MOUNT BOTTOM, MILL |                                                                                       |           |                                                                                                                                                                                                                                                                                               |  |  |  |
| 4 1 SNAPNRACK, RL UNIVERSAL, MOUNT TOP, BLACK                                                |                                                                                       |           |                                                                                                                                                                                                                                                                                               |  |  |  |
| 5 1 SNAPNRACK,                                                                               | CK, RL UNIVERSAL, BONDING CLIP                                                        |           |                                                                                                                                                                                                                                                                                               |  |  |  |
|                                                                                              | DROP IN/ROCK IN CHANNEL NU                                                            |           |                                                                                                                                                                                                                                                                                               |  |  |  |
|                                                                                              | E, 5/16IN-18 X 3/4IN, CLEAR, S                                                        |           |                                                                                                                                                                                                                                                                                               |  |  |  |
|                                                                                              | LANGE, SERRATED, 5/16IN-18 X 1IN, SS                                                  |           |                                                                                                                                                                                                                                                                                               |  |  |  |
|                                                                                              | RL UNIVERSAL, MOUNT SPRING                                                            |           |                                                                                                                                                                                                                                                                                               |  |  |  |
|                                                                                              |                                                                                       |           | HEAD, 1.2IN THREAD, BLACK, S                                                                                                                                                                                                                                                                  |  |  |  |
|                                                                                              | 000 SERIES ALUMINUM, STAINL                                                           | ESS SIEEL | OPTIONS:                                                                                                                                                                                                                                                                                      |  |  |  |
| DESIGN LOAD (LBS): 623 UP, 674 DOWN, 505 SID                                                 |                                                                                       |           |                                                                                                                                                                                                                                                                                               |  |  |  |
| ULTIMATE LOAD (LBS): N                                                                       | /Α                                                                                    |           |                                                                                                                                                                                                                                                                                               |  |  |  |
|                                                                                              |                                                                                       |           |                                                                                                                                                                                                                                                                                               |  |  |  |
|                                                                                              | 2 LB-FT                                                                               |           |                                                                                                                                                                                                                                                                                               |  |  |  |
| CERTIFICATION: U                                                                             | 2 LB-FT<br>_ 2703, FILE E359313<br>73                                                 |           |                                                                                                                                                                                                                                                                                               |  |  |  |

ALL DIMENSIONS IN INCHES