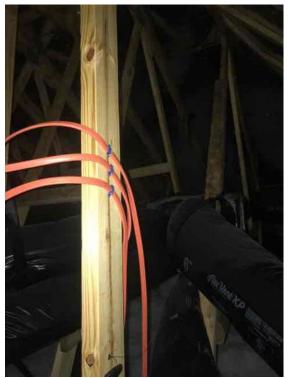

## Roof/Array Information - Photo: Overall Array

Roof/Array Information - Photo: Overall Array

Roof/Array Information - Photo: Overall Array

Roof/Array Information - Photo: Under Array (wire management)

Roof/Array Information - Photo: Under Array (wire management)

Roof/Array Information - Photo: Under Array (wire management)

Roof/Array Information - Photo: Under Array (wire management)

Roof/Array Information - Photo: Under Array (wire management)

Roof/Array Information - Photo: Junction Box Location