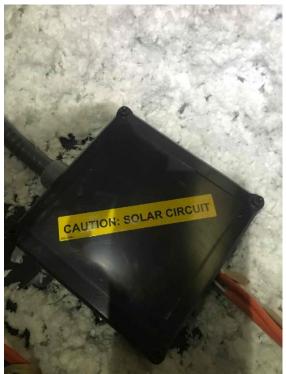

Roof/Array Information - Photo: Under Array (wire management)

Roof/Array Information - Photo: Under Array (wire management)

Roof/Array Information - Photo: Under Array (wire management)

Roof/Array Information - Photo: Junction Box Location

Roof/Array Information - Photo: Junction Box Location

Roof/Array Information - Photo: Junction Box Location

Roof/Array Information - Photo: Junction Box Location

Roof/Array Information - Photo: Conduit Run