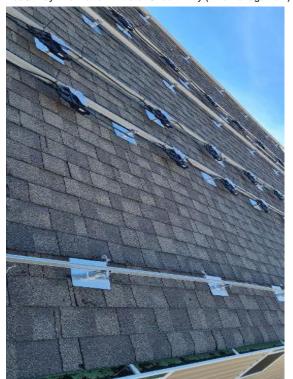

Roof/Array Information - Photo: Under Array (wire management)

Roof/Array Information - Photo: Under Array (wire management)

Roof/Array Information - Photo: Under Array (wire management)

Roof/Array Information - Photo: Junction Box Location