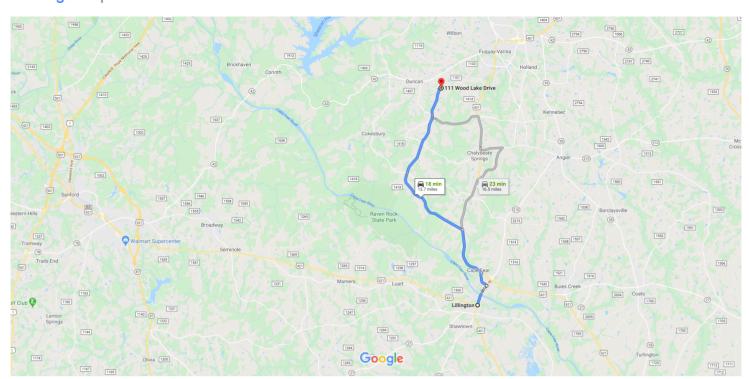

Google Maps lillington nc to 111 Wood Lake Drive, Fuquay-Varina, NC 27526

Drive 13.7 miles, 18 min

Map data ©2020 2 mi ......

## Lillington

North Carolina 27546

| 1 | 1. | Head north on S Main St toward E Harnett St |        |
|---|----|---------------------------------------------|--------|
| 4 | 2. | Turn left onto McKinney Pkwy                | 1.1 mi |
| 4 | 3. | Turn left onto US-401 N                     | 0.8 mi |
| 4 | 4. | Turn left onto Christian Light Rd           | 2.7 mi |
| Ļ | 5. | Turn right onto Wood Lake Dr                | 9.0 mi |
|   |    |                                             | 262 ft |

## 111 Wood Lake Dr

Fuquay-Varina, NC 27526

These directions are for planning purposes only. You may find that construction projects, traffic, weather, or other events may cause conditions to differ from the map results, and you should plan your route accordingly. You must obey all signs or notices regarding your route.