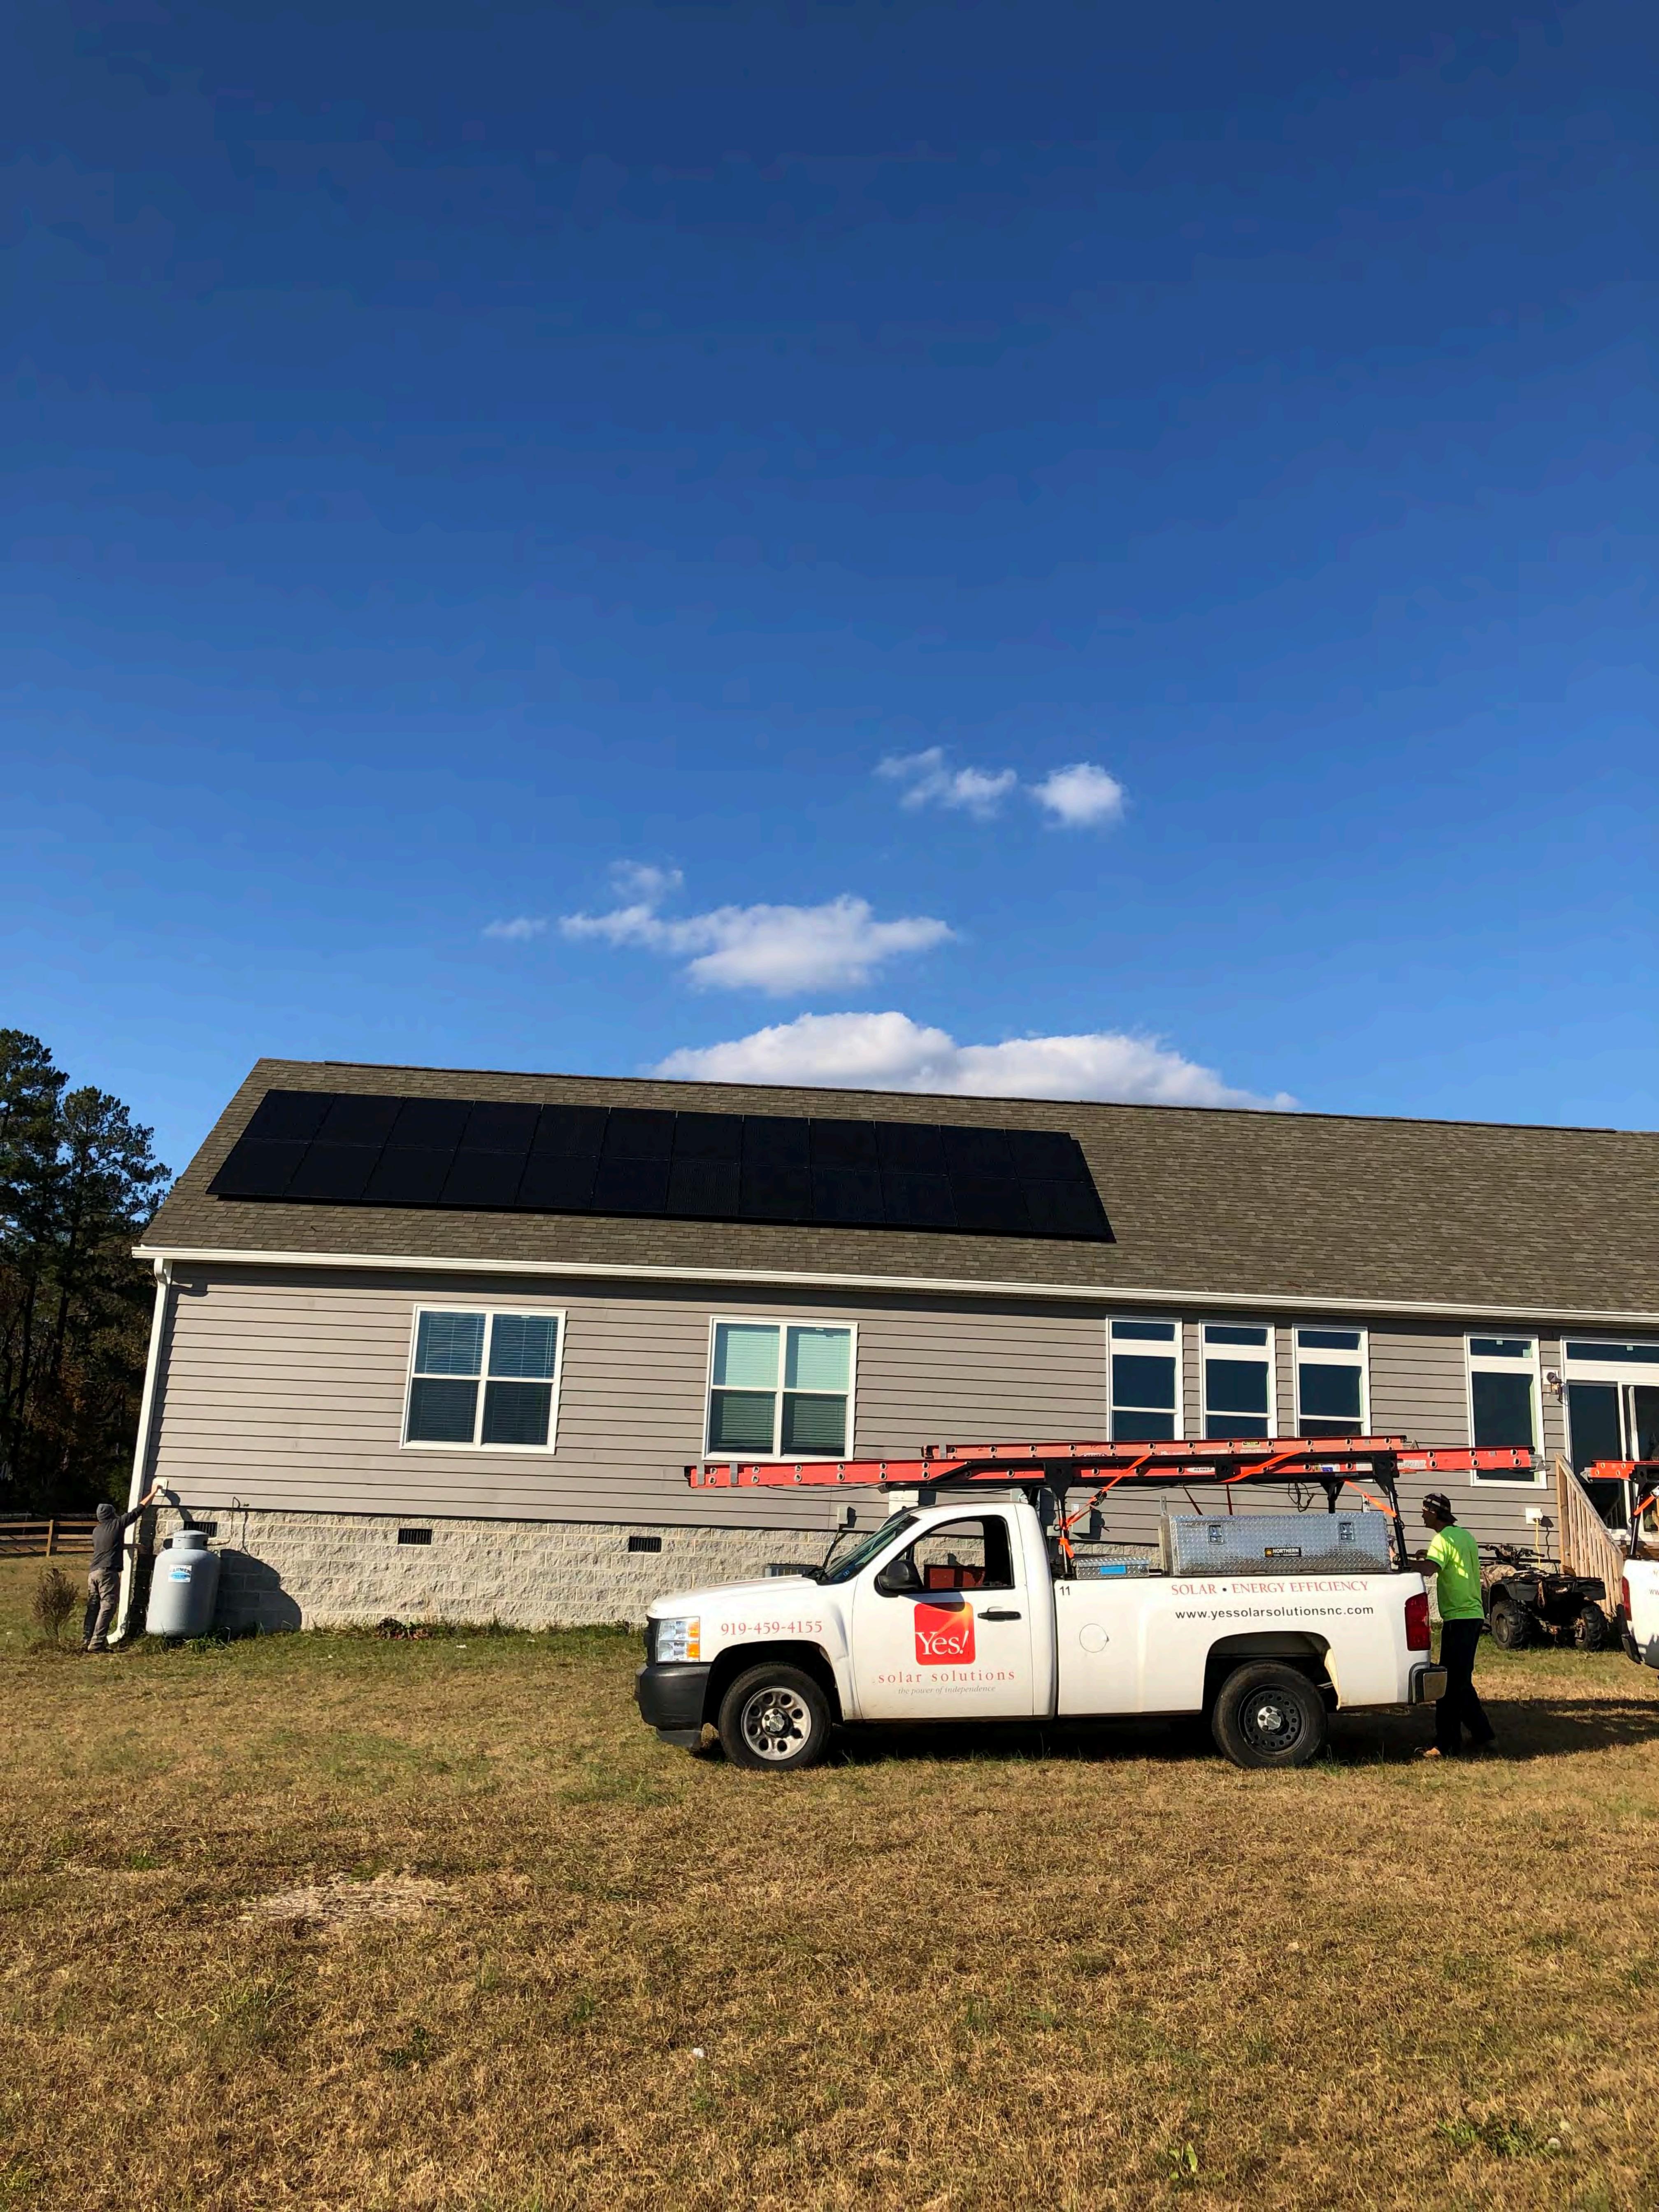

ELECTPICAL SPECIFICATIONS

measured at Standard Test Conditions (STC):

1000 /r irradiance, A'11.5G spectrum, 25°C cell temperature CARACT ERISTIQUES É LECTRIQUES mesuree dans conditions d'essai normalisees:

1000' /m² rayonnement, spe : re de AM1.5G, température des cellules de 25°C

Maximum Fower (Pmax)
Puissance Norminal: Maximal: 320 +10 W Maximum Power Voltage (Vpmax)
Tension on Fonctionnement (Stimal) 32.88 V Maximu: Power Current (Ipmax)
Courant en Fonctionnement )ptimal -----9.74 A Open Circuit Voltage (Voc) Tension en Circuit Ouvert 40.09 V Short Circuit Current (Isc) Intensité de Court-Circuit Maximum System Voltage Tension Maximale du Système 10.32 A 1000 V Series Fuse Série Fusible Fire Rating 20 A Classement au Feu For field connections use min No. 12 AWG wires suitable fo