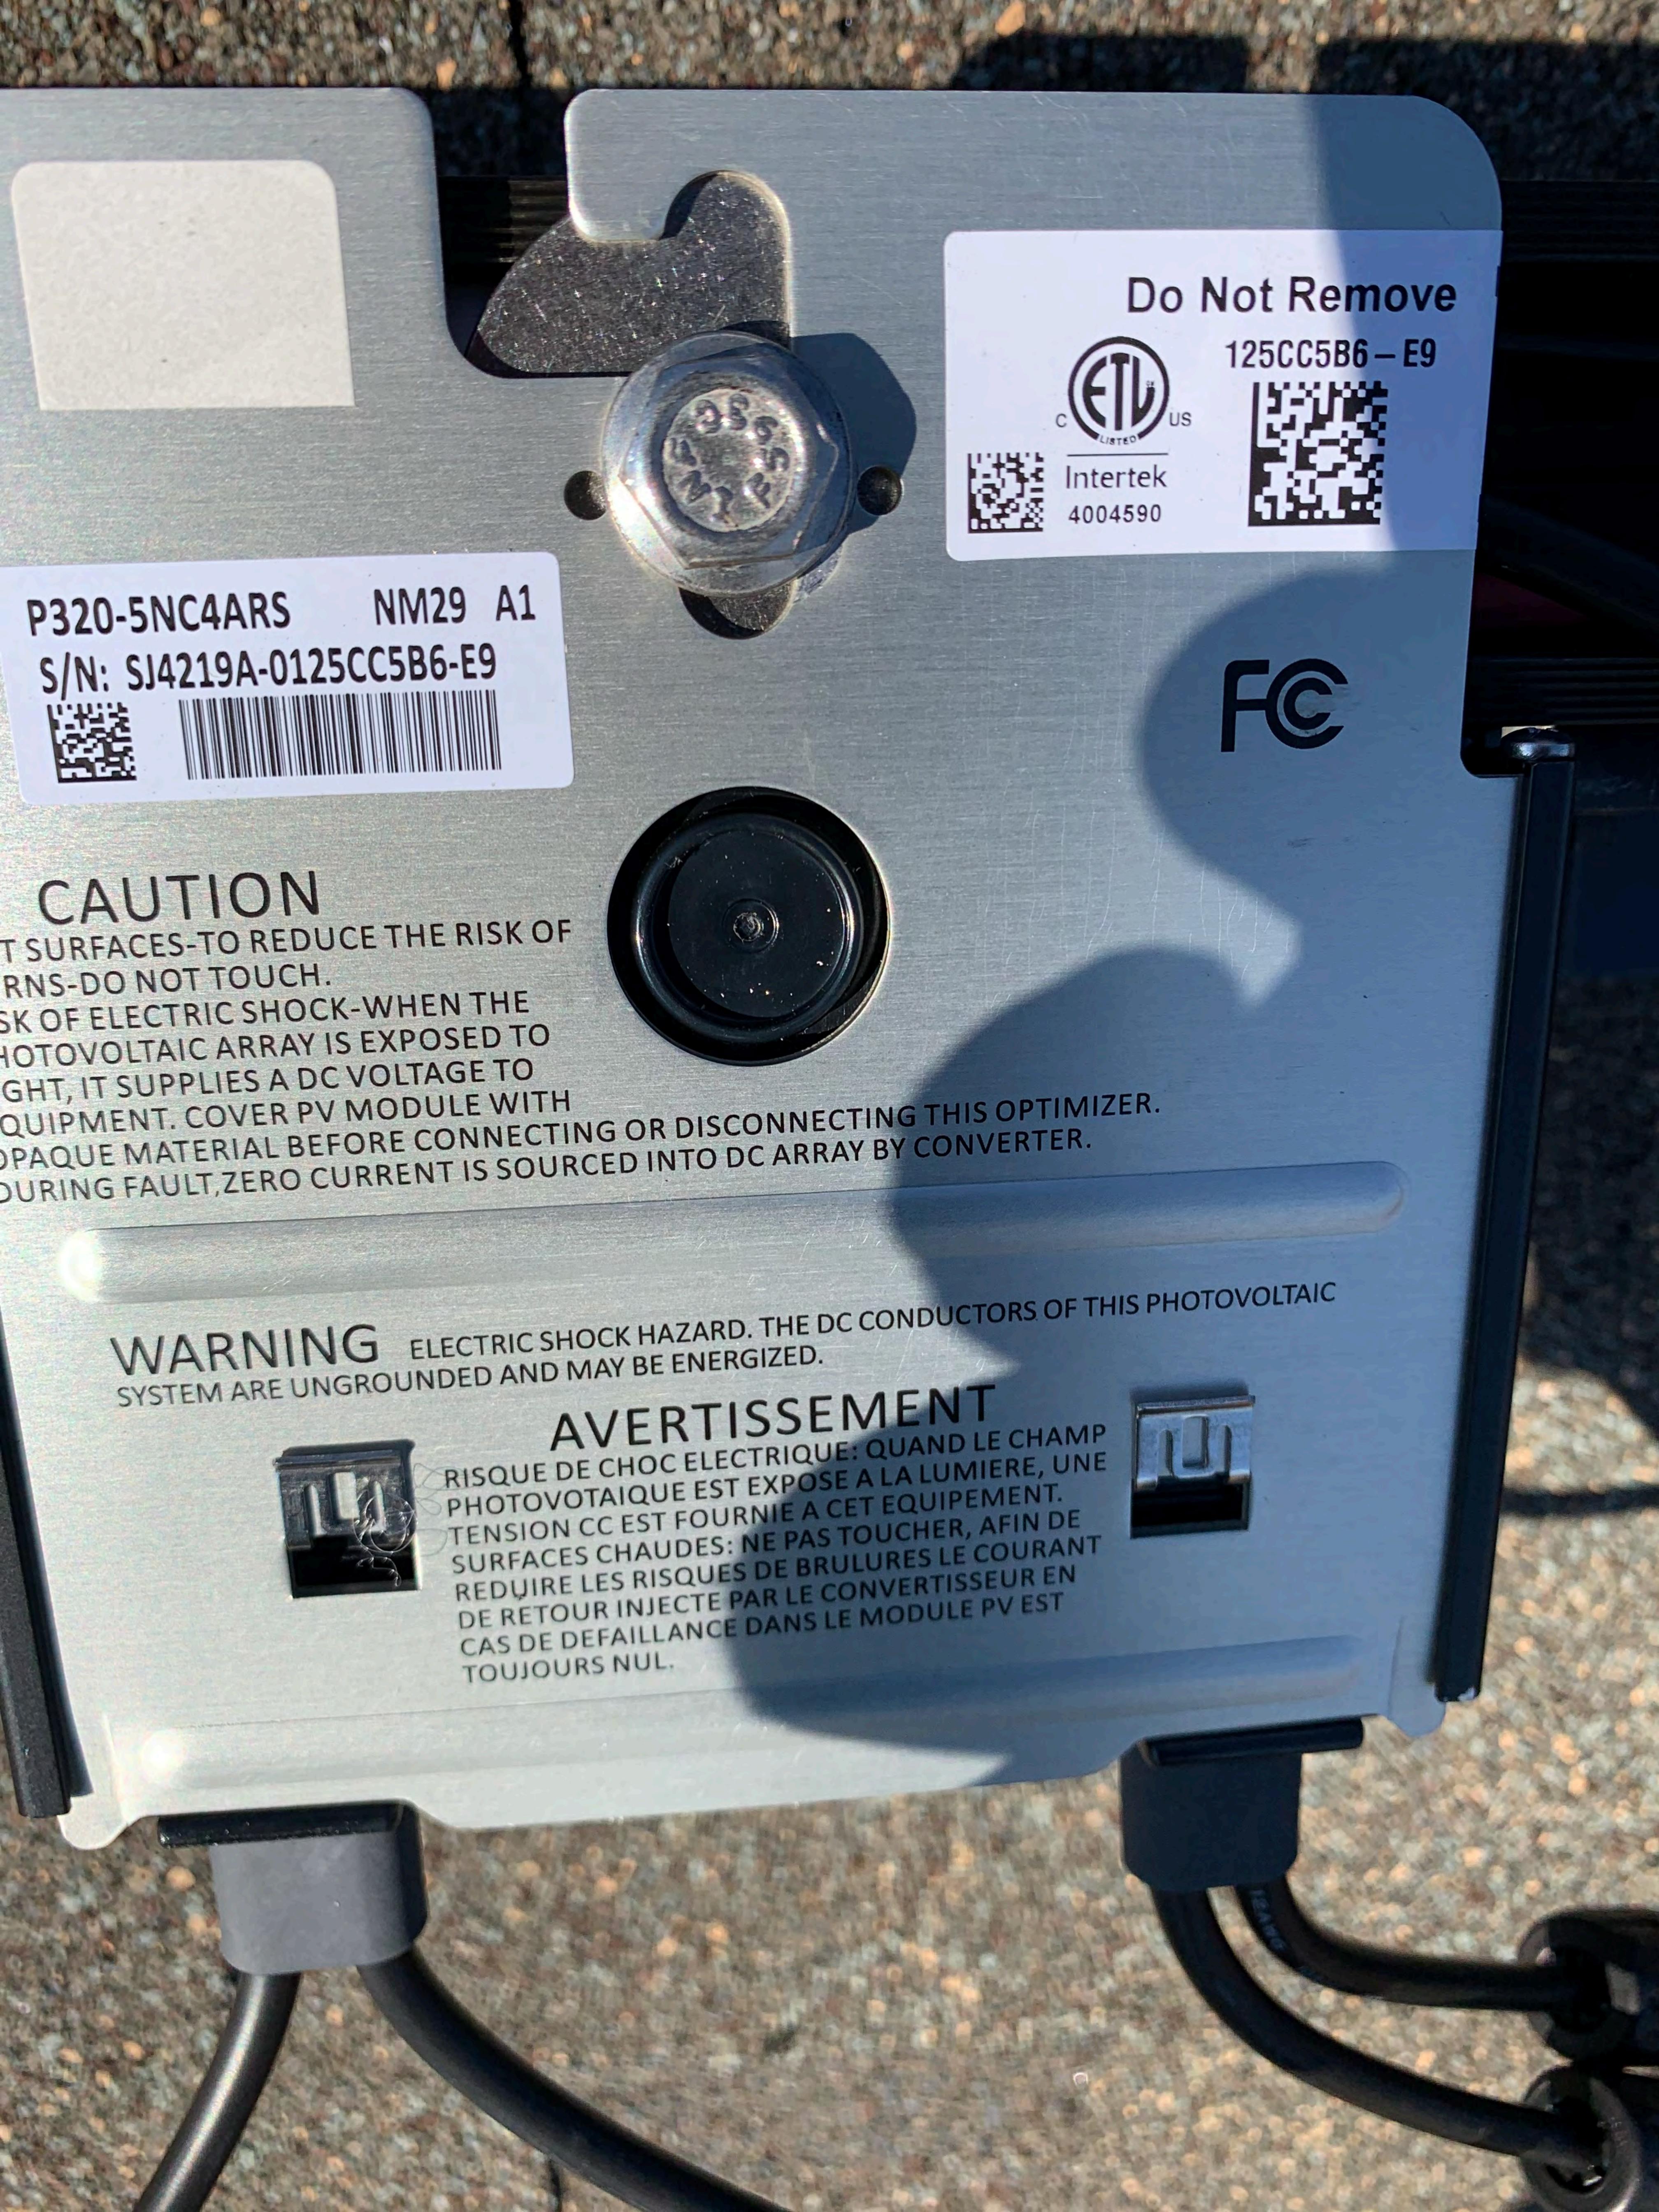

of 90°C. Use copper wires only.

Pour les connexions de terrain utilisent min 12 AMG res appropries pour un min de 90°C. Utilisez des fils de cuivre seulement.

Conforms to UL Std 1703 Certified to ULC/ORD Std C1703