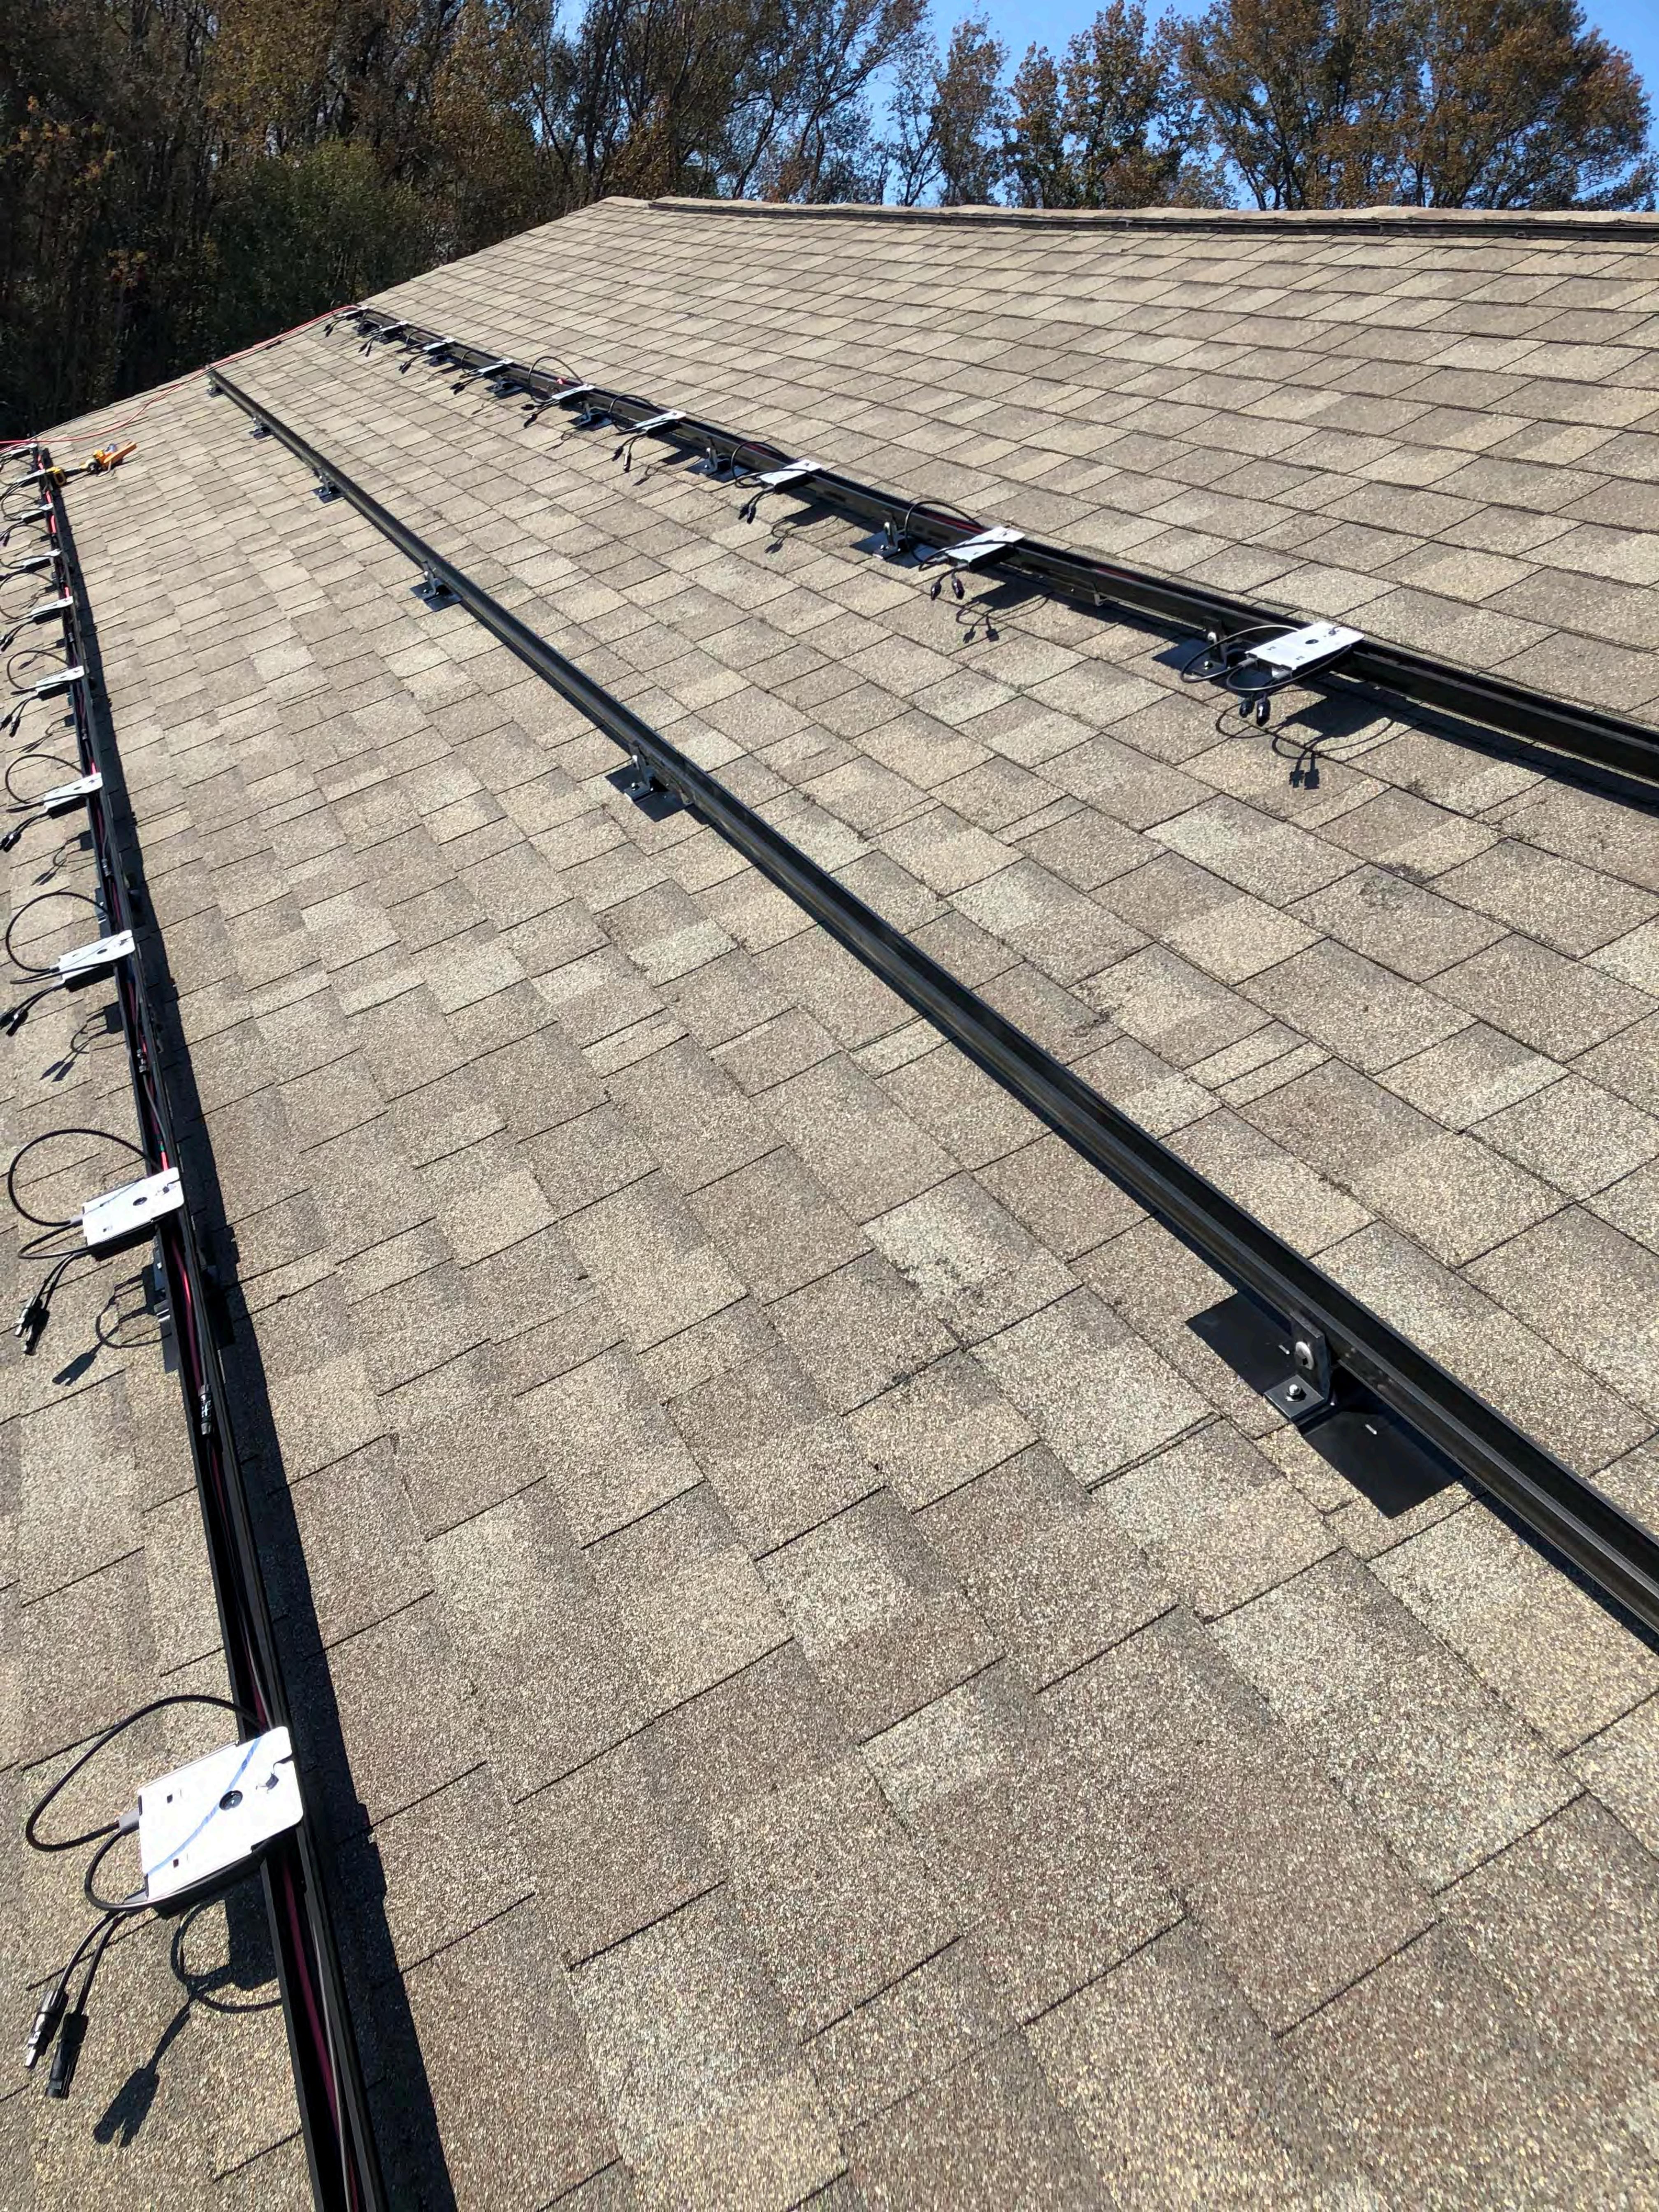

ELECTPICAL SPECIFICATIONS

measured at Standard Test Conditions (STC):

1000 /r irradiance, A'11.5G spectrum, 25°C cell temperature CARACT ERISTIQUES É LECTRIQUES mesuree dans conditions d'essai normalisees:

1000' /m² rayonnement, spe : re de AM1.5G, température des cellules de 25°C

Maximum Fower (Pmax)
Puissance Norminal: Maximal: 320 +10 W Maximum Power Voltage (Vpmax)
Tension on Fonctionnement (Stimal) 32.88 V Maximu: Power Current (Ipmax)
Courant en Fonctionnement )ptimal -----9.74 A Open Circuit Voltage (Voc) Tension en Circuit Ouvert 40.09 V Short Circuit Current (Isc) Intensité de Court-Circuit Maximum System Voltage Tension Maximale du Système 10.32 A 1000 V Series Fuse Série Fusible Fire Rating 20 A Classement au Feu For field connections use min No. 12 AWG wires suita