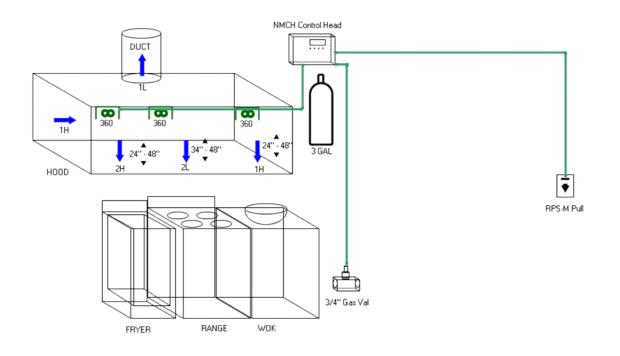

## Pyro-Chem Pre-Engineered Fire Suppression System

System is a Pyrochem PCL 300 wet chemical system with a 10 flow point capacity. This application uses 7 flows. Hood and system are existing. Tank size is being changed to accommodate new equipment.

System uses 3/8" black steel piping, fusible metal links, automatic gas valve, microswitch for supply air shutdown, remote manual release.

Hood - 6'L x 4'W

Duct - 14" round Equipment - 14"  $\times$  24" fryer, 24"  $\times$  24" 4 burner stove, 16" wok