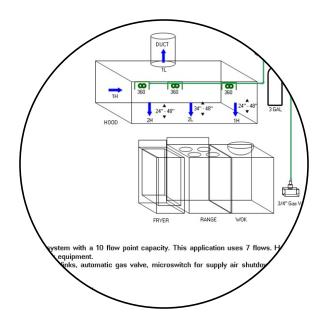

## Pyro-Chem Pre-Engineered Fire Suppression System

System is a Pyrochem PCL 300 wet chemical system with a 10 flow point capacity. This application uses 7 flows. Hood and system are existing. Tank size is being changed to accommodate new equipment.

System uses 3/8" black steel piping, fusible metal links, automatic gas valve, microswitch for supply air shutdown, remote manual release.

Hood - 6'L x 4'W

Duct - 14" round Equipment - 14"  $\times$  24" fryer, 24"  $\times$  24" 4 burner stove, 16" wok