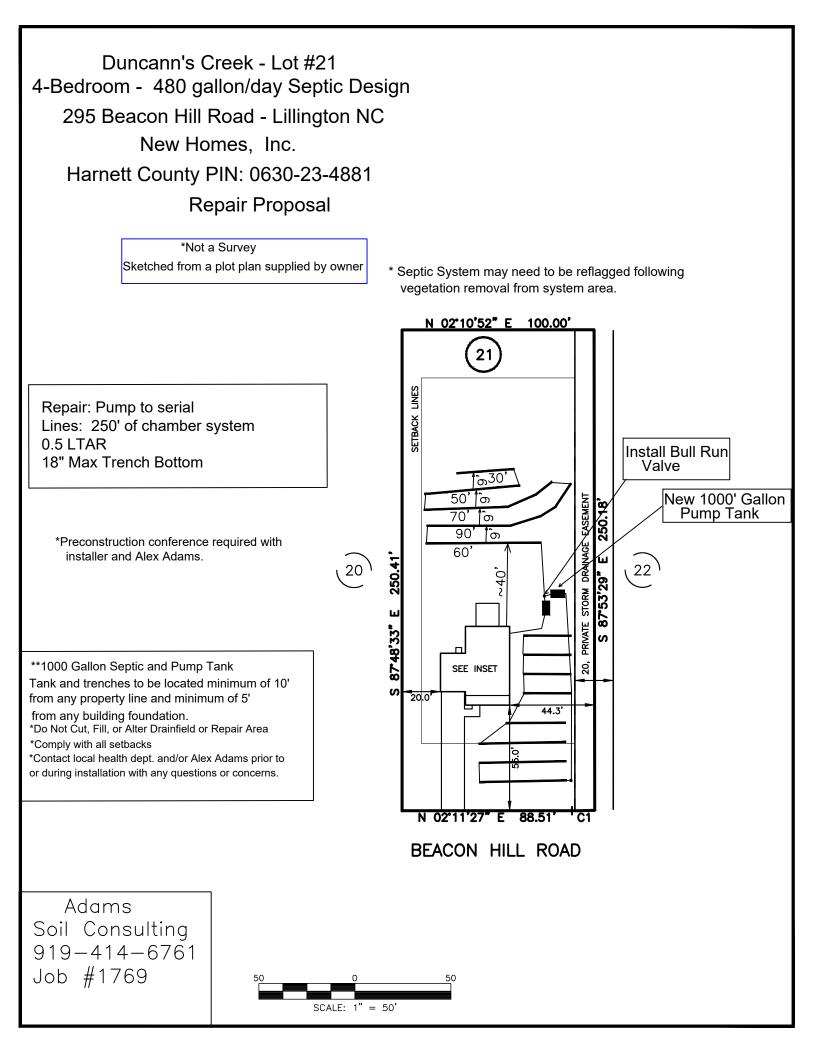

## North Carolina Onsite Wastewater Contractor Inspector Certification Board Authorized Onsite Wastewater Evaluator Permit Option for Non-Engineered Systems Notice of Intent (NOI) to Construct

| NewExpansionX_Repair RelocationRelocation of Repair Area                                                                                                                                                                                                                                                                                                                                                               |
|------------------------------------------------------------------------------------------------------------------------------------------------------------------------------------------------------------------------------------------------------------------------------------------------------------------------------------------------------------------------------------------------------------------------|
| Owner or Legal Representative Information: Rich ShermanName: New Home Inc,Mailing address: 1611 Jones Franklin Rd. Suite 101 City: Raleigh State: NC Zip: 27606Phone: 919-422-2838Email: rich.sherman@newhomeinc.com                                                                                                                                                                                                   |
| Authorized Onsite Wastewater Evaluator Information:Name: Alex AdamsCertification #: AOWE# 10021EMailing address: 1676 Mitchell RoadCity: AngierState: NCPhone: 919-414-6761Email: alexadams@bcsoil.com                                                                                                                                                                                                                 |
| Site Location Information: Duncan Creek - Lot 21<br>Site address: 295 Beacon Hill Rd Lillington, NC 27546<br>Tax parcel identification number or subdivision lot, block number of property: PIN# 0630-23-4881<br>County: Harnett                                                                                                                                                                                       |
| System Information: Accepted Status         Wastewater System Type: Type III (b)         Daily Design Flow: 480 gallons/day         Saprolite System:       YesXNo         Subsurface Operator Required:       YesXNo         Water Supply Type:       Private WellX_Public Water Supply SpringOther:                                                                                                                  |
| Facility Type:        X_Residential4 # Bedrooms8 Maximum # of Occupants        Business Type of Business and Basis for Flow:        Public Assembly Type of Public Assembly and Basis for Flow:                                                                                                                                                                                                                        |
| Requird_Attachments:<br>x_Plat_or_Siteplan<br>x_ Evaluation of Soil and Site Features by Licensed Soil Scientist                                                                                                                                                                                                                                                                                                       |
| Attest: On this the <u>3rd day of June, 2025</u> by signature below I hereby attest that the information required to be included with this NOI to Construct is accurate and complete to the best of my knowledge. Furthermore, I hereby attest that I have adhered to the laws and rules governing onsite wastewater systems in the state of North Carolina.<br>This NOI shall expire on <u>3rd day of June 2030</u> . |
| Signature of Authorized Onsite Wastewater Evaluator:                                                                                                                                                                                                                                                                                                                                                                   |
| Disclosure: The owner may apply for a building permit for the project upon submitting a complete NOI to Construct and the fee required (if any) to the local health department. An onsite wastewater system authorized by an authorized onsite wastewater evaluator shall be transferable to a new owner with the consent of the authorized onsite wastewater evaluator.                                               |
| Local Health Department Receipt Acknowledgement:<br>Signature of Local Health Department Representative:Date:                                                                                                                                                                                                                                                                                                          |