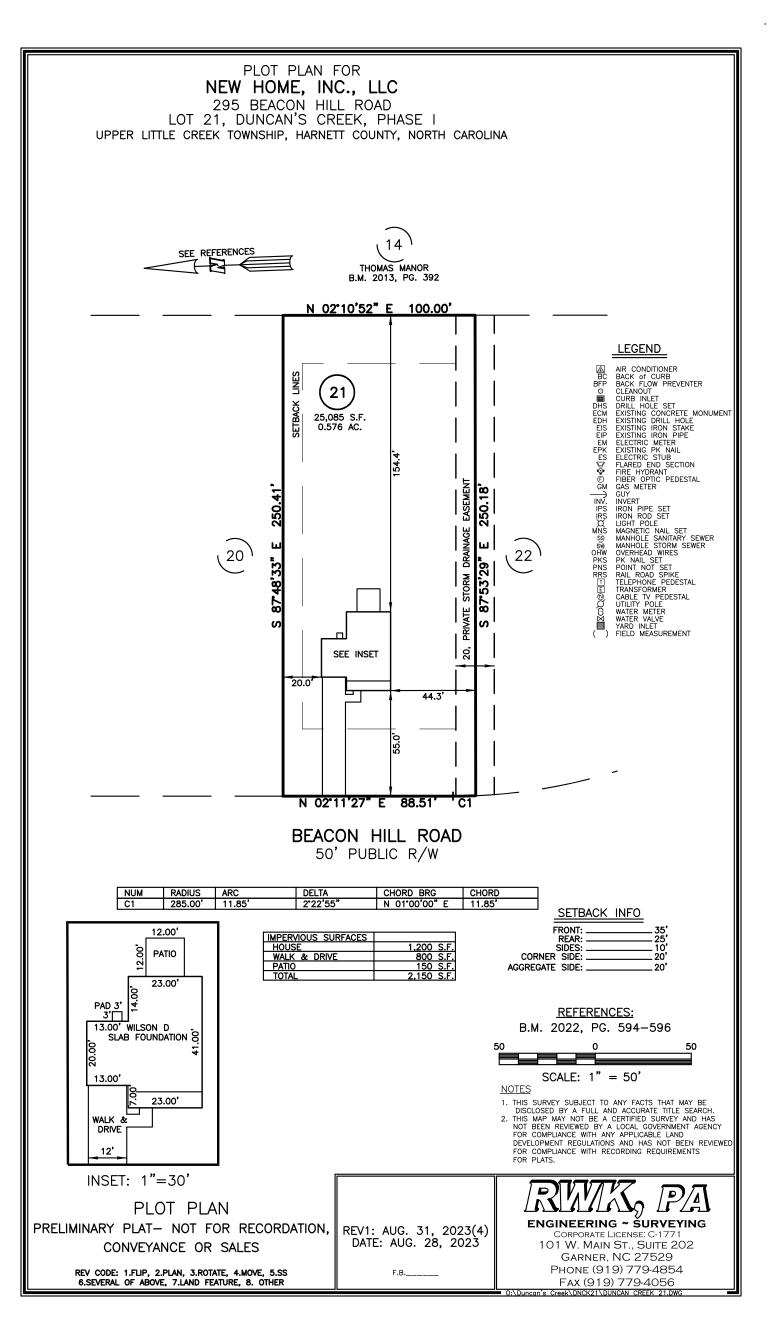

## North Carolina Onsite Wastewater Contractor Inspector Certification Board Authorized Onsite Wastewater Evaluator Permit Option for Non-Engineered Systems Notice of Intent (NOI) to Construct

| NewExpansionX_Repair RelocationRelocation of Repair Area                                                                                                                                                                                                                                                                                                                                                               |
|------------------------------------------------------------------------------------------------------------------------------------------------------------------------------------------------------------------------------------------------------------------------------------------------------------------------------------------------------------------------------------------------------------------------|
| Owner or Legal Representative Information: Rich ShermanName: New Home Inc,Mailing address: 1611 Jones Franklin Rd. Suite 101 City: Raleigh State: NC Zip: 27606Phone: 919-422-2838Email: rich.sherman@newhomeinc.com                                                                                                                                                                                                   |
| Authorized Onsite Wastewater Evaluator Information:Name: Alex AdamsCertification #: AOWE# 10021EMailing address: 1676 Mitchell RoadCity: AngierState: NCPhone: 919-414-6761Email: alexadams@bcsoil.com                                                                                                                                                                                                                 |
| Site Location Information: Duncan Creek - Lot 21<br>Site address: 295 Beacon Hill Rd Lillington, NC 27546<br>Tax parcel identification number or subdivision lot, block number of property: PIN# 0630-23-4881<br>County: Harnett                                                                                                                                                                                       |
| System Information: Accepted Status         Wastewater System Type: Type III (b)         Daily Design Flow: 480 gallons/day         Saprolite System:       YesXNo         Subsurface Operator Required:       YesXNo         Water Supply Type:       Private WellX_Public Water Supply SpringOther:                                                                                                                  |
| Facility Type:        X_Residential4 # Bedrooms8 Maximum # of Occupants        Business Type of Business and Basis for Flow:        Public Assembly Type of Public Assembly and Basis for Flow:                                                                                                                                                                                                                        |
| Requird_Attachments:<br>x_Plat_or_Siteplan<br>x_ Evaluation of Soil and Site Features by Licensed Soil Scientist                                                                                                                                                                                                                                                                                                       |
| Attest: On this the <u>3rd day of June, 2025</u> by signature below I hereby attest that the information required to be included with this NOI to Construct is accurate and complete to the best of my knowledge. Furthermore, I hereby attest that I have adhered to the laws and rules governing onsite wastewater systems in the state of North Carolina.<br>This NOI shall expire on <u>3rd day of June 2030</u> . |
| Signature of Authorized Onsite Wastewater Evaluator:                                                                                                                                                                                                                                                                                                                                                                   |
| Disclosure: The owner may apply for a building permit for the project upon submitting a complete NOI to Construct and the fee required (if any) to the local health department. An onsite wastewater system authorized by an authorized onsite wastewater evaluator shall be transferable to a new owner with the consent of the authorized onsite wastewater evaluator.                                               |
| Local Health Department Receipt Acknowledgement:<br>Signature of Local Health Department Representative:Date:                                                                                                                                                                                                                                                                                                          |