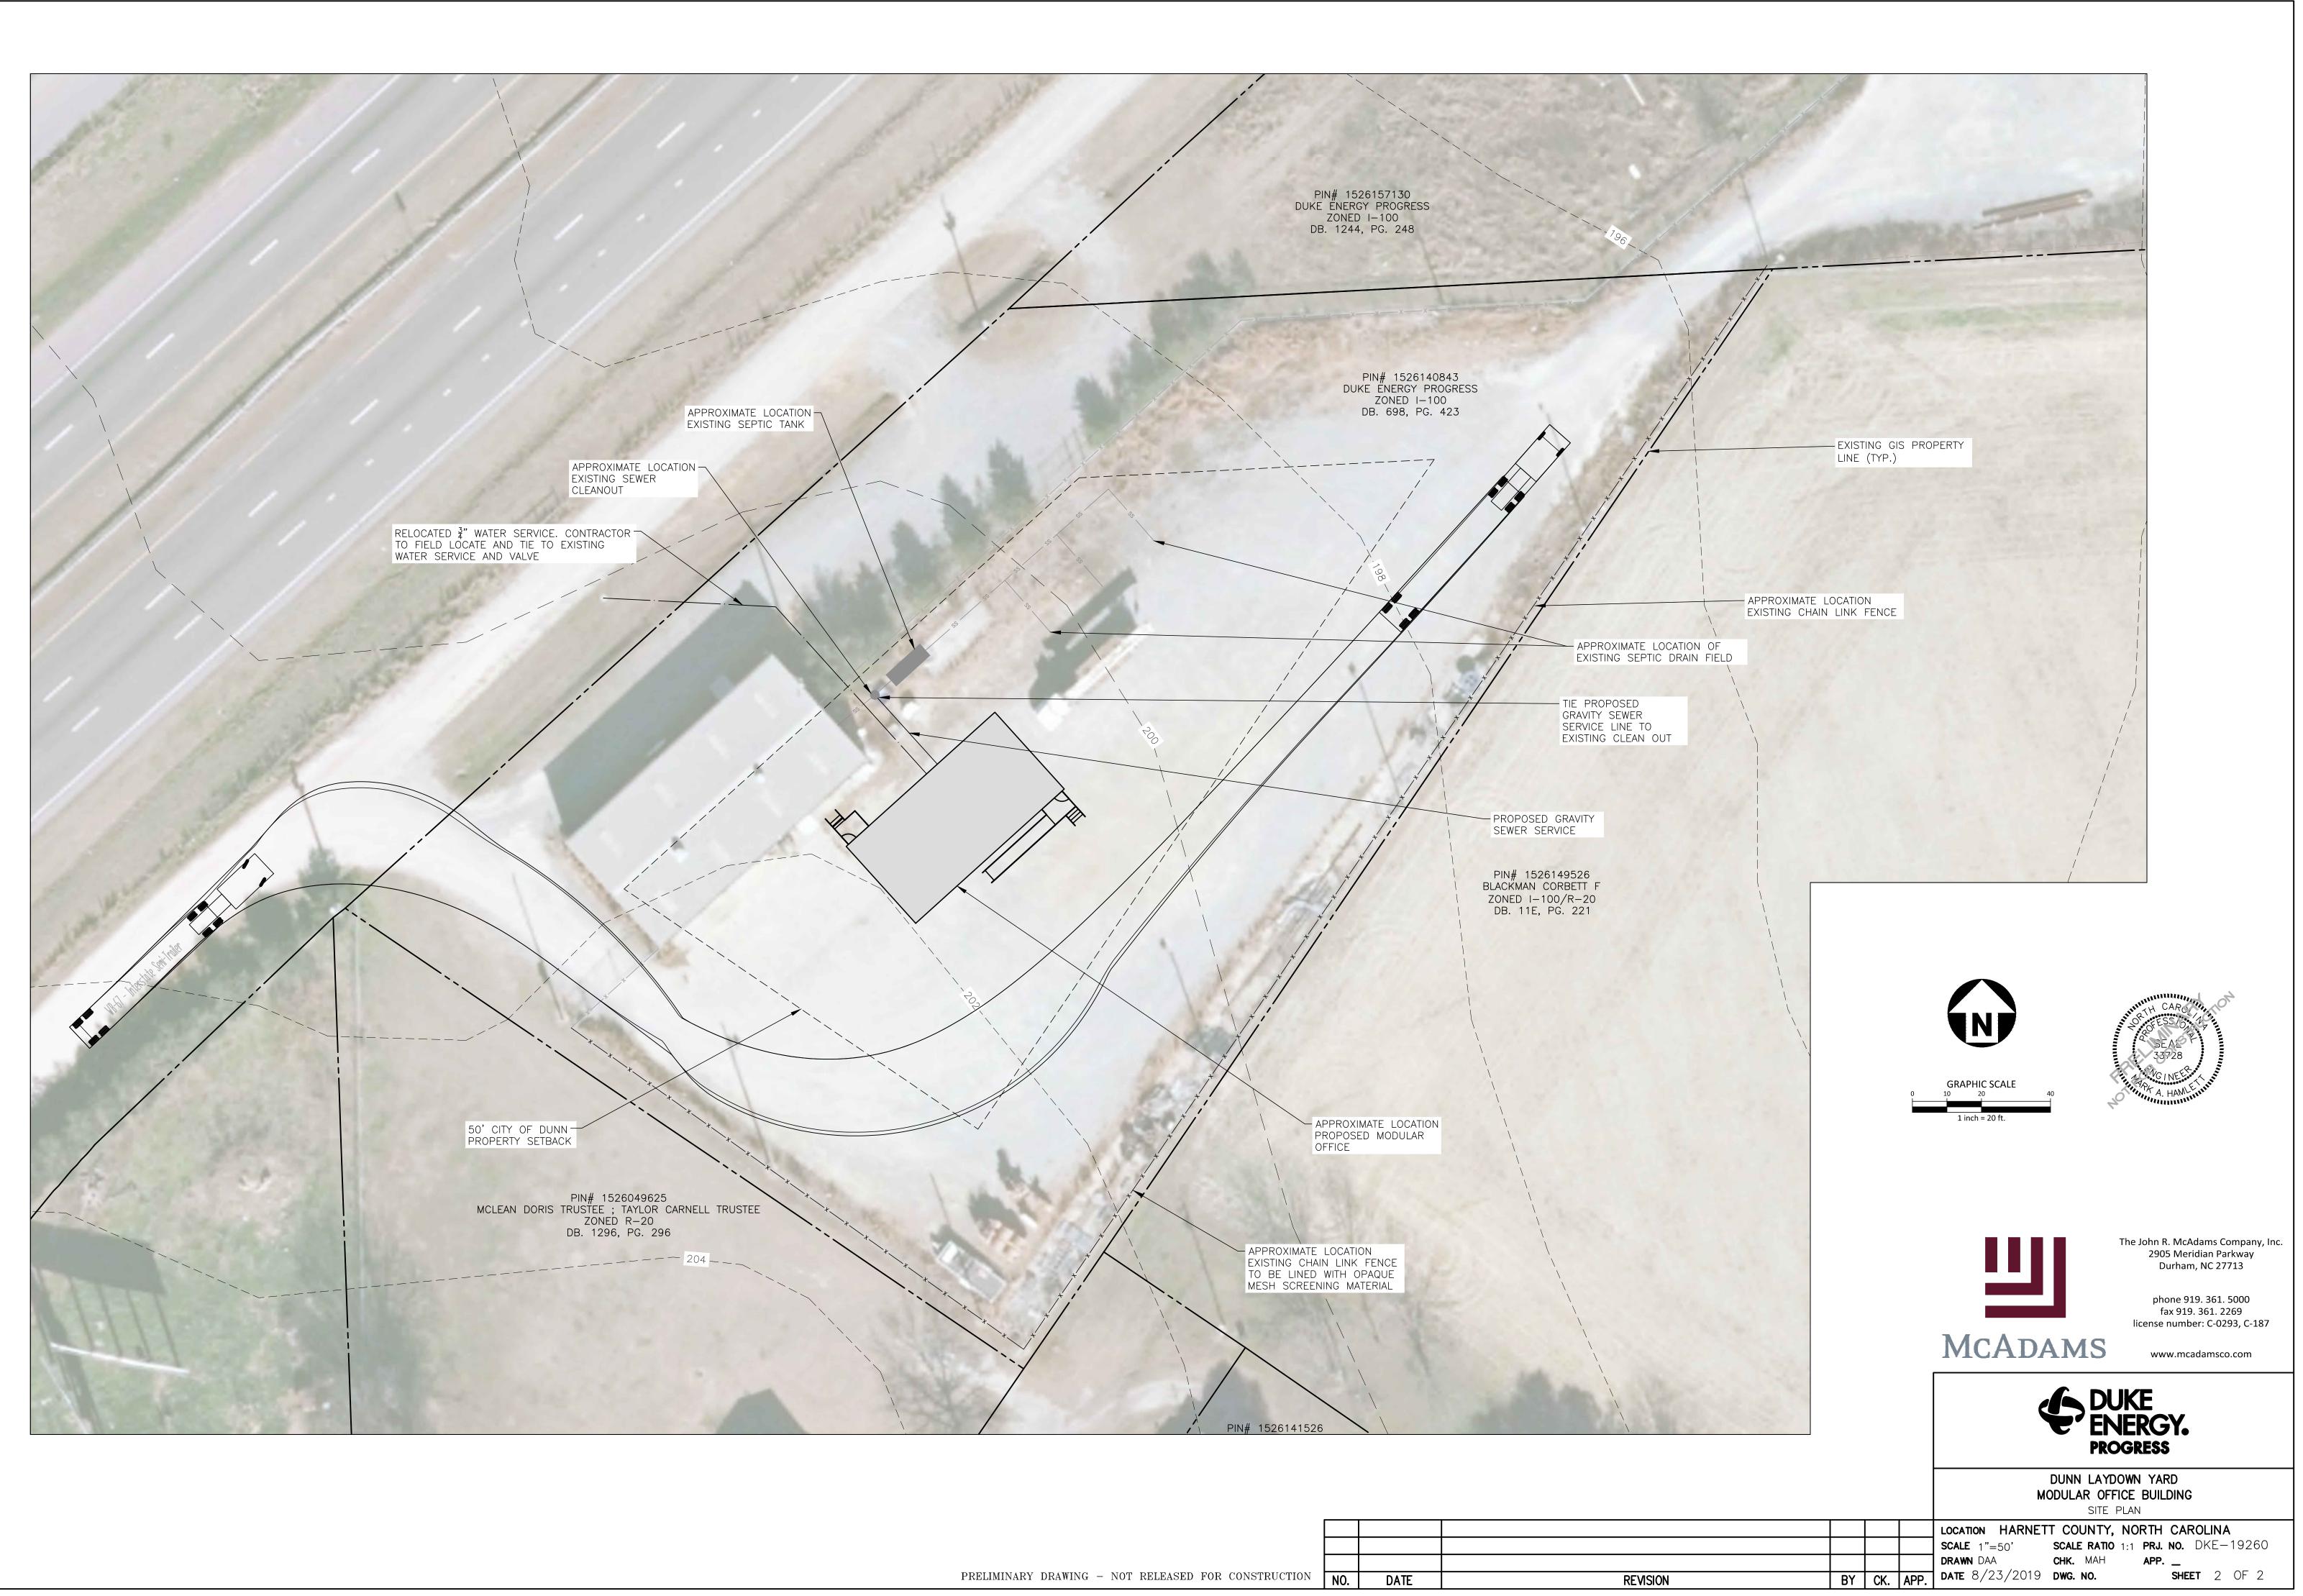

## 120 CPL ROAD DUNN, NORTH CAROLINA NC PIN: 1526140843, 1526157130 PROJECT NUMBER: DKE-19260 DATE: AUGUST 23, 2019

LATITUDE: 35.301218 LONGITUDE: -78.594429

**OWNER:** 

**DUKE ENERGY PROGRESS 410 S. WILMINGTON STREET** RALEIGH, NC 27601 **CONTACT: MARK B. FRANKLIN** EMAIL: MARKB.FRANKLIN@am.jll.com PHONE: (919) 427-7718

PRELIMINARY DRAWING - NOT RELEASED FOR CONSTRUCTION NO.

DATE

BY CK. APP.

The John R. McAdams Company, Inc 2905 Meridian Parkway Durham, NC 27713

phone 919. 361. 5000 fax 919. 361. 2269 license number: C-0293, C-187

www.mcadamsco.com

DUNN LAYDOWN YARD MODULAR OFFICE BUILDING SITE PLAN HARNETT COUNTY, NORTH CAROLINA OCATION SCALE RATIO 1:1 PRJ. NO. DKE-19260 SCALE NTS APP. \_ DRAWN DAA CHK. DATE 8/23/2019 DWG. NO. SHEET 1 OF 2