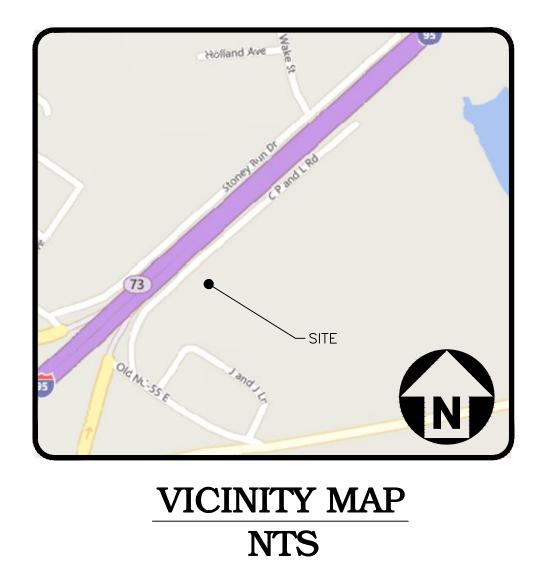

## 120 CPL ROAD DUNN, NORTH CAROLINA NC PIN: 1526140843, 1526157130 PROJECT NUMBER: DKE-19260 DATE: AUGUST 23, 2019

LATITUDE: 35.301218 LONGITUDE: -78.594429

**OWNER:** 

**DUKE ENERGY PROGRESS 410 S. WILMINGTON STREET** RALEIGH, NC 27601 **CONTACT: MARK B. FRANKLIN** EMAIL: MARKB.FRANKLIN@am.jll.com PHONE: (919) 427-7718

www.mcadamsco.com

DUNN LAYDOWN YARD MODULAR OFFICE BUILDING SITE PLAN HARNETT COUNTY, NORTH CAROLINA OCATION SCALE RATIO 1:1 PRJ. NO. DKE-19260 SCALE NTS APP. \_ DRAWN DAA CHK. DATE 8/23/2019 DWG. NO. SHEET 1 OF 2