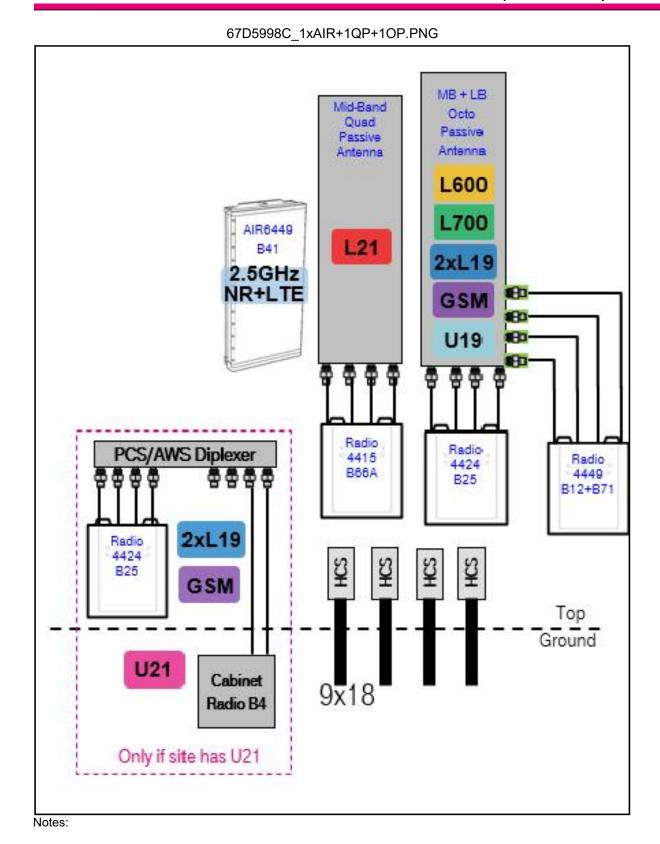

GND ELEVATION (NAVD88): N/A

TOWER HEIGHT (AGL.) 225'

|            | EX                                     |
|------------|----------------------------------------|
|            |                                        |
| T-1        | TITLE SHEET & PROJECT INFORMATION      |
| T-1A - T1C | APPENDIX B                             |
| C-1        | SITE PLAN                              |
| C-2        | EQUIPMENT PLAN                         |
| C-3        | TOWER ELEVATION                        |
| C-4        | ANTENNA ORIENTATION AND CABLE SCHEDULE |
| C-5        | PLUMBING DIAGRAM                       |
| C-6        | EQUIPMENT SPECS                        |
| E-1        | ELECTRICAL DETAILS                     |
| E-2        | PANEL SCHEDULE & ONE-LINE DIAGRAM      |
| E-3        | GROUNDING DETAILS                      |
|            |                                        |