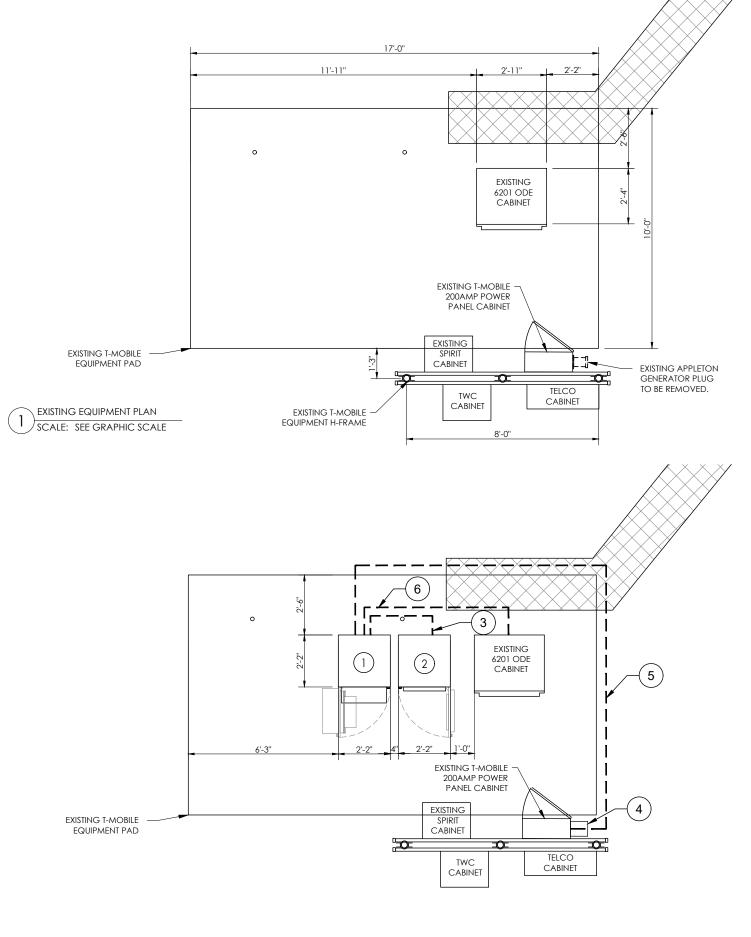

GND ELEVATION (NAVD88): N/A

TOWER HEIGHT (AGL.) 225'

|            | EX                                     |
|------------|----------------------------------------|
|            |                                        |
| T-1        | TITLE SHEET & PROJECT INFORMATION      |
| T-1A - T1C | APPENDIX B                             |
| C-1        | SITE PLAN                              |
| C-2        | EQUIPMENT PLAN                         |
| C-3        | TOWER ELEVATION                        |
| C-4        | ANTENNA ORIENTATION AND CABLE SCHEDULE |
| C-5        | PLUMBING DIAGRAM                       |
| C-6        | EQUIPMENT SPECS                        |
| E-1        | ELECTRICAL DETAILS                     |
| E-2        | PANEL SCHEDULE & ONE-LINE DIAGRAM      |
| E-3        | GROUNDING DETAILS                      |
|            |                                        |