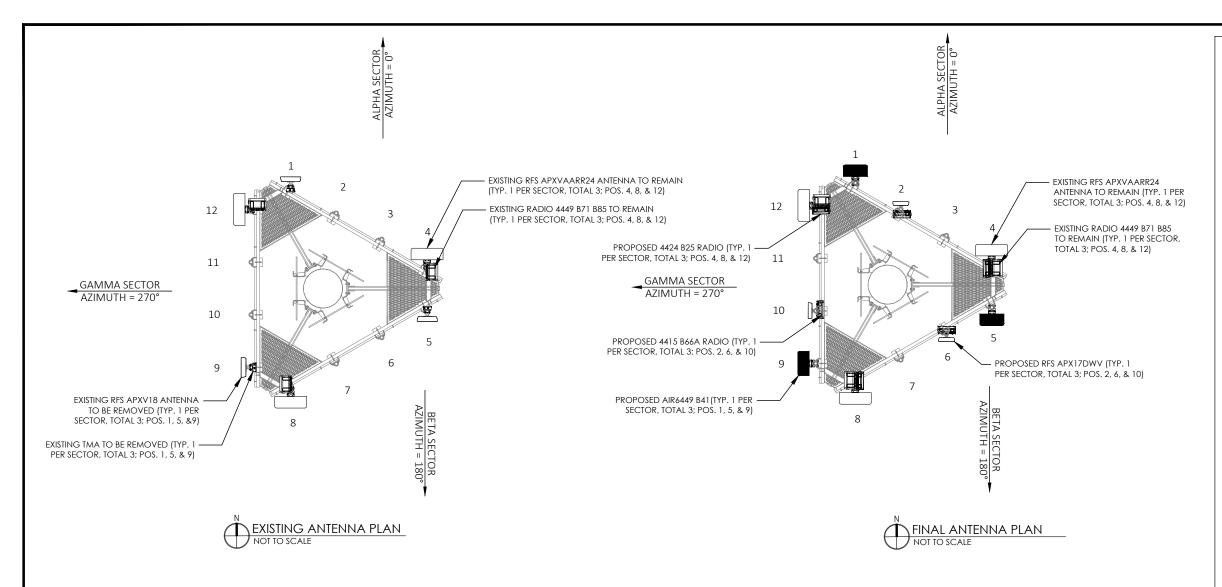

GND ELEVATION (NAVD88): N/A

TOWER HEIGHT (AGL.) 225'

|            | EX                                     |
|------------|----------------------------------------|
|            |                                        |
| T-1        | TITLE SHEET & PROJECT INFORMATION      |
| T-1A - T1C | APPENDIX B                             |
| C-1        | SITE PLAN                              |
| C-2        | EQUIPMENT PLAN                         |
| C-3        | TOWER ELEVATION                        |
| C-4        | ANTENNA ORIENTATION AND CABLE SCHEDULE |
| C-5        | PLUMBING DIAGRAM                       |
| C-6        | EQUIPMENT SPECS                        |
| E-1        | ELECTRICAL DETAILS                     |
| E-2        | PANEL SCHEDULE & ONE-LINE DIAGRAM      |
| E-3        | GROUNDING DETAILS                      |
|            |                                        |