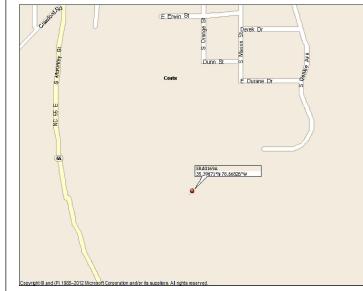

1275 NC HWY-55 JURISDIC COATS, NC 27521 PIN #: ZONING: NC02083-B ACREAGE COATS (E) IMPER MONOPOLE (P) IMPER SBA COMPOL T-MOBILE 5RA0169A UTILITIES:

POWER C

TELCO C

SITE LATITUDE(NAD83): 35.396714 (35° 23' 48.2") SITE LONGITUDE (NAD83): -78.668261 (-78° 40' 05.7")

GND ELEVATION (NAVD88): N/A

TOWER HEIGHT (AGL.) 225'

|            | EX                                     |
|------------|----------------------------------------|
|            |                                        |
| T-1        | TITLE SHEET & PROJECT INFORMATION      |
| T-1A - T1C | APPENDIX B                             |
| C-1        | SITE PLAN                              |
| C-2        | EQUIPMENT PLAN                         |
| C-3        | TOWER ELEVATION                        |
| C-4        | ANTENNA ORIENTATION AND CABLE SCHEDULE |
| C-5        | PLUMBING DIAGRAM                       |
| C-6        | EQUIPMENT SPECS                        |
| E-1        | ELECTRICAL DETAILS                     |
| E-2        | PANEL SCHEDULE & ONE-LINE DIAGRAM      |
| E-3        | GROUNDING DETAILS                      |
|            |                                        |