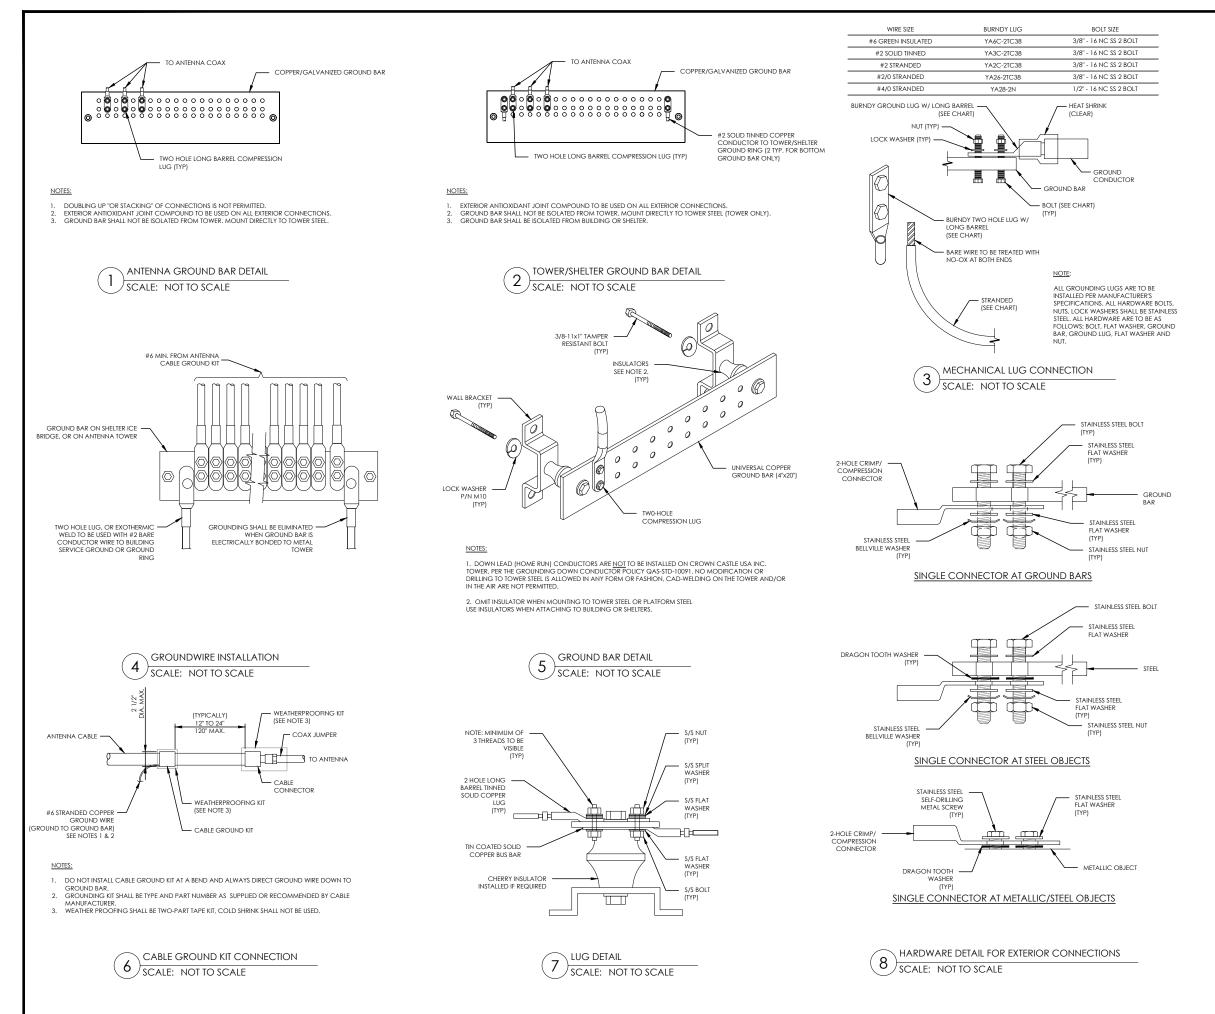

GND ELEVATION (NAVD88): N/A

TOWER HEIGHT (AGL.) 225'

|            | EX                                     |
|------------|----------------------------------------|
|            |                                        |
| T-1        | TITLE SHEET & PROJECT INFORMATION      |
| T-1A - T1C | APPENDIX B                             |
| C-1        | SITE PLAN                              |
| C-2        | EQUIPMENT PLAN                         |
| C-3        | TOWER ELEVATION                        |
| C-4        | ANTENNA ORIENTATION AND CABLE SCHEDULE |
| C-5        | PLUMBING DIAGRAM                       |
| C-6        | EQUIPMENT SPECS                        |
| E-1        | ELECTRICAL DETAILS                     |
| E-2        | PANEL SCHEDULE & ONE-LINE DIAGRAM      |
| E-3        | GROUNDING DETAILS                      |
|            |                                        |