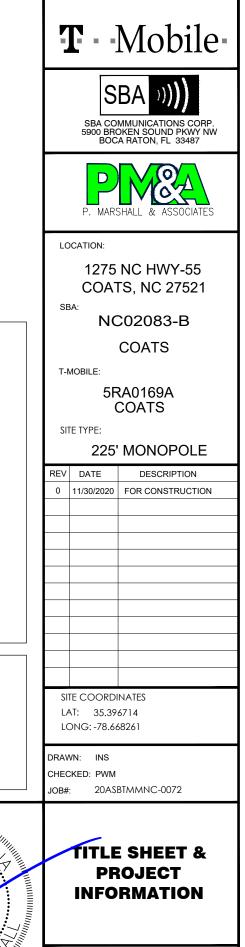

### COATS SITE NAME: SITE NUMBER: NC02083-B

COATS SITE NUMBER: 5RA0169A

DESCRIPTION: 67D5A998C ODE+6160

ANCHOR 195' RAD CENTER

### - SITE SUMMARY -SITE ADDRESS:

SBA NUMBER:

SBA NAME:

COMPANY:

TENANT ID/NAME:

CARRIER:

TOWER:

SITE NAME:

1275 NC HWY-55 JURISDIC COATS, NC 27521 PIN #: ZONING: NC02083-B ACREAGE COATS (E) IMPER MONOPOLE (P) IMPER SBA COMPOL T-MOBILE 5RA0169A UTILITIES:

POWER C

TELCO C

SITE LATITUDE(NAD83): 35.396714 (35° 23' 48.2") SITE LONGITUDE (NAD83): -78.668261 (-78° 40' 05.7")

GND ELEVATION (NAVD88): N/A

TOWER HEIGHT (AGL.) 225'

|            | EX                                     |
|------------|----------------------------------------|
|            |                                        |
| T-1        | TITLE SHEET & PROJECT INFORMATION      |
| T-1A - T1C | APPENDIX B                             |
| C-1        | SITE PLAN                              |
| C-2        | EQUIPMENT PLAN                         |
| C-3        | TOWER ELEVATION                        |
| C-4        | ANTENNA ORIENTATION AND CABLE SCHEDULE |
| C-5        | PLUMBING DIAGRAM                       |
| C-6        | EQUIPMENT SPECS                        |
| E-1        | ELECTRICAL DETAILS                     |
| E-2        | PANEL SCHEDULE & ONE-LINE DIAGRAM      |
| E-3        | GROUNDING DETAILS                      |
|            |                                        |