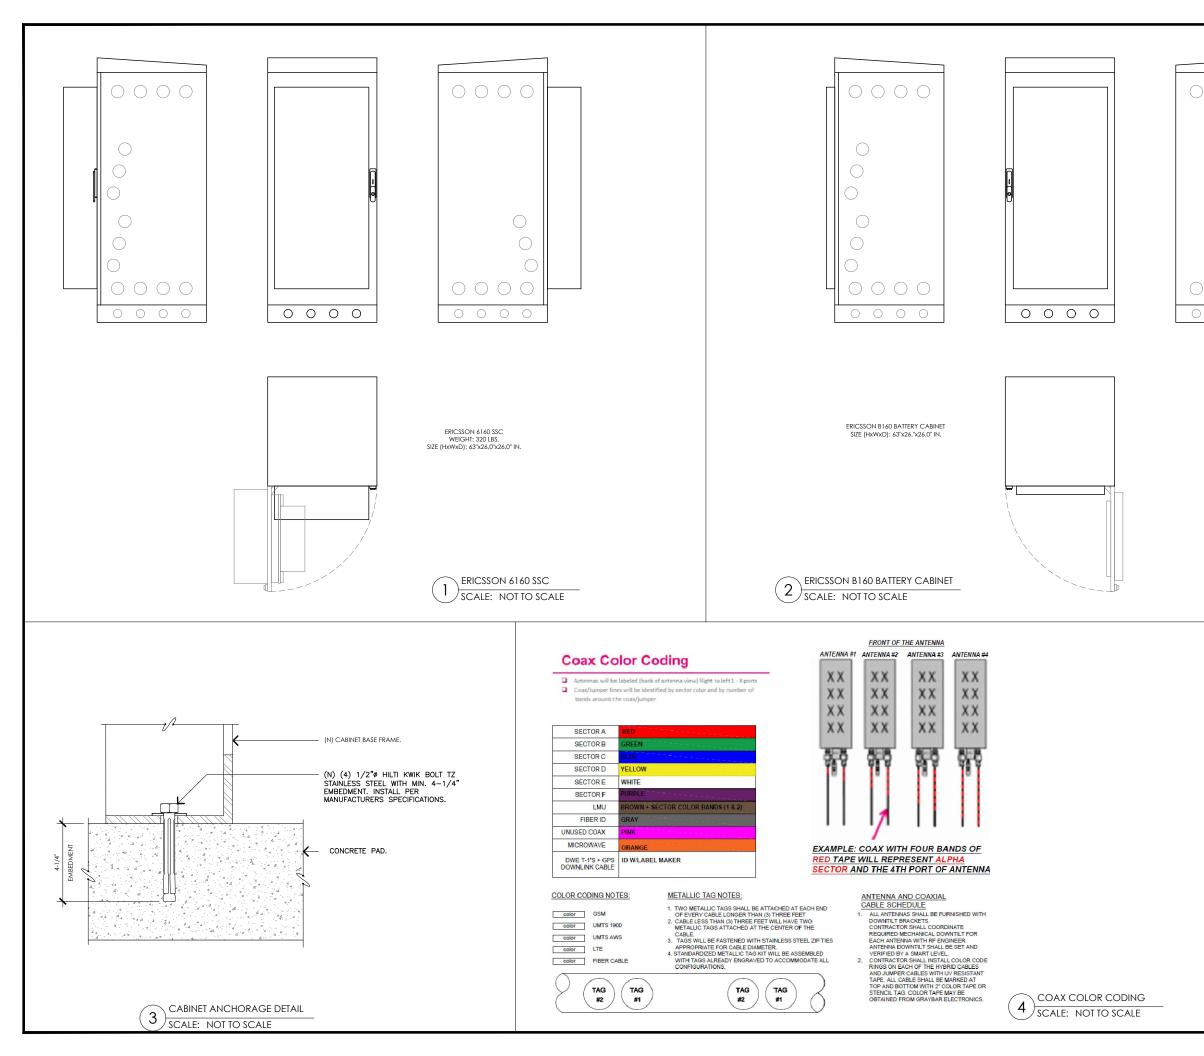

GND ELEVATION (NAVD88): N/A

TOWER HEIGHT (AGL.) 225'

|            | EX                                     |
|------------|----------------------------------------|
|            |                                        |
| T-1        | TITLE SHEET & PROJECT INFORMATION      |
| T-1A - T1C | APPENDIX B                             |
| C-1        | SITE PLAN                              |
| C-2        | EQUIPMENT PLAN                         |
| C-3        | TOWER ELEVATION                        |
| C-4        | ANTENNA ORIENTATION AND CABLE SCHEDULE |
| C-5        | PLUMBING DIAGRAM                       |
| C-6        | EQUIPMENT SPECS                        |
| E-1        | ELECTRICAL DETAILS                     |
| E-2        | PANEL SCHEDULE & ONE-LINE DIAGRAM      |
| E-3        | GROUNDING DETAILS                      |
|            |                                        |