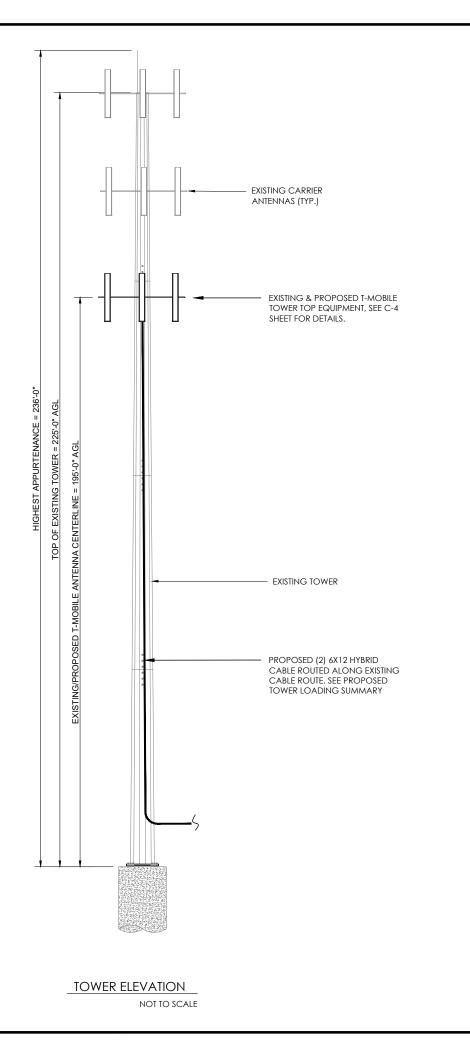

GND ELEVATION (NAVD88): N/A

TOWER HEIGHT (AGL.) 225'

|            | EX                                     |
|------------|----------------------------------------|
|            |                                        |
| T-1        | TITLE SHEET & PROJECT INFORMATION      |
| T-1A - T1C | APPENDIX B                             |
| C-1        | SITE PLAN                              |
| C-2        | EQUIPMENT PLAN                         |
| C-3        | TOWER ELEVATION                        |
| C-4        | ANTENNA ORIENTATION AND CABLE SCHEDULE |
| C-5        | PLUMBING DIAGRAM                       |
| C-6        | EQUIPMENT SPECS                        |
| E-1        | ELECTRICAL DETAILS                     |
| E-2        | PANEL SCHEDULE & ONE-LINE DIAGRAM      |
| E-3        | GROUNDING DETAILS                      |
|            |                                        |