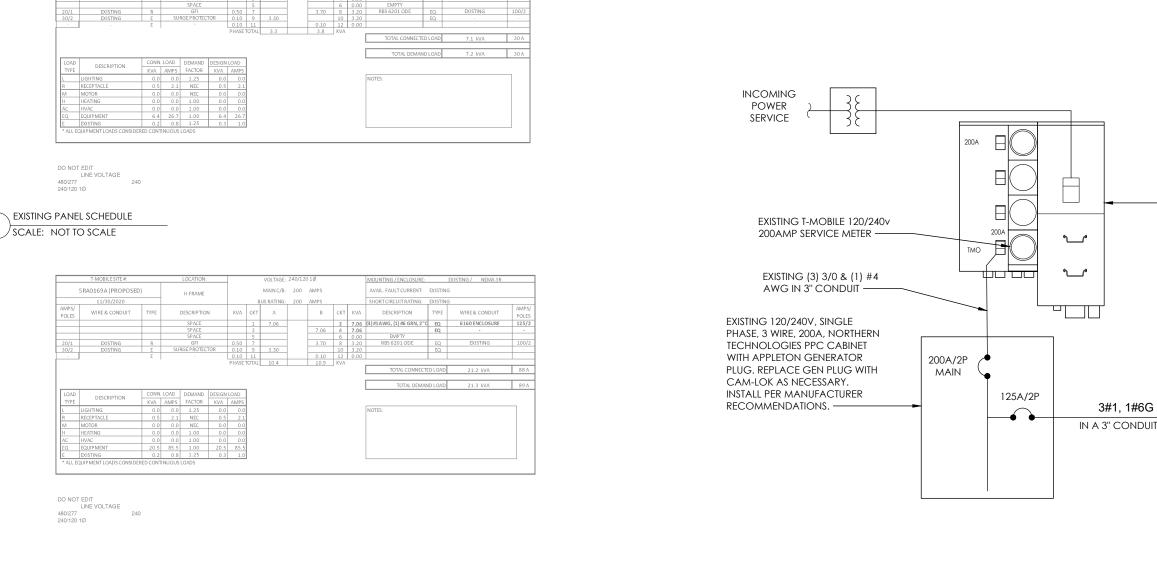

GND ELEVATION (NAVD88): N/A

TOWER HEIGHT (AGL.) 225'

|            | EX                                     |
|------------|----------------------------------------|
|            |                                        |
| T-1        | TITLE SHEET & PROJECT INFORMATION      |
| T-1A - T1C | APPENDIX B                             |
| C-1        | SITE PLAN                              |
| C-2        | EQUIPMENT PLAN                         |
| C-3        | TOWER ELEVATION                        |
| C-4        | ANTENNA ORIENTATION AND CABLE SCHEDULE |
| C-5        | PLUMBING DIAGRAM                       |
| C-6        | EQUIPMENT SPECS                        |
| E-1        | ELECTRICAL DETAILS                     |
| E-2        | PANEL SCHEDULE & ONE-LINE DIAGRAM      |
| E-3        | GROUNDING DETAILS                      |
|            |                                        |