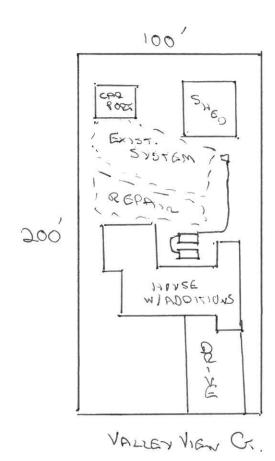

| HTE#16.5-37662 Harn                                                               | nett County Department of Pu                                              | iblic Health 29032                                                                                                                                                         |  |
|-----------------------------------------------------------------------------------|---------------------------------------------------------------------------|----------------------------------------------------------------------------------------------------------------------------------------------------------------------------|--|
|                                                                                   | Improvement Permit                                                        | 27002                                                                                                                                                                      |  |
| 4                                                                                 | building permit cannot be issued with only an Improven                    | Den is                                                                                                                                                                     |  |
| $\sim$                                                                            | PRODERTY LOCATION. 150                                                    | North New New C                                                                                                                                                            |  |
| ISSUED TO: GLENN IVERGR                                                           | SUBDIVISION PEACHS RE                                                     | E CROSSING LOT # 129                                                                                                                                                       |  |
| NEW C REPAIR C EXPANSIO                                                           |                                                                           | required prior to Construction Authorization Issuance:                                                                                                                     |  |
| Type of Structure: SFO                                                            | site improvements                                                         | required prior to construction Authorization issuance:                                                                                                                     |  |
| Proposed Wastewater System Type: Existen &                                        | 'a                                                                        |                                                                                                                                                                            |  |
| Projected Daily Flow: 360 GPD                                                     | 2                                                                         |                                                                                                                                                                            |  |
| Number of bedrooms: 3 Number of Occup                                             | pants: G max                                                              |                                                                                                                                                                            |  |
| Basement 🗆 Yes 🔀 No                                                               |                                                                           |                                                                                                                                                                            |  |
| Pump Required. Yes 🗆 No 🗆 May be requi                                            | ired based on final location and elevations of facilities                 |                                                                                                                                                                            |  |
| Type of Water Supply:  Community  Public                                          | □ Well Distance from well feet                                            | Permit valid for: Five years                                                                                                                                               |  |
| Permit conditions:                                                                |                                                                           |                                                                                                                                                                            |  |
|                                                                                   |                                                                           |                                                                                                                                                                            |  |
|                                                                                   |                                                                           |                                                                                                                                                                            |  |
| Authorized State Agent::                                                          | DREMS Date: 926126                                                        | SEE ATTACHED SITE SKETCH                                                                                                                                                   |  |
| The issuance of this permit by the Health Department in no way guaran             | ntees the issuance of other permits. The permit holder is responsible for | checking with appropriate governing bodies in meeting their requirements. This                                                                                             |  |
| site is subject to revocation if the site plan, plat, or the intended use ch      | hanges. The Improvement Permit shall not be affected by a change in c     | where the stree of the stree the second street in the second street requirements. This where ship of the site. This permit is subject to compliance with the provisions of |  |
| the Laws and Rules for Sewage Treatment and Disposal and to conditions            | is of this permit                                                         |                                                                                                                                                                            |  |
|                                                                                   |                                                                           |                                                                                                                                                                            |  |
|                                                                                   | Construction Authorization                                                |                                                                                                                                                                            |  |
|                                                                                   | (Required for Building Permit)                                            |                                                                                                                                                                            |  |
| The construction and installation requirements of Rules .1950, .1952, .19         | 954. 1955. 1956. 1957. 1958 and 1959 are incorporated by referen          | ces into this permit and shall be met. Systems shall be installed in accordance                                                                                            |  |
| with the attached system layout.                                                  | , and the method and the method and by recent                             | ces into uns permit and shan be met. systems shan be instaned in accordance                                                                                                |  |
|                                                                                   |                                                                           | No a No C-                                                                                                                                                                 |  |
| ISSUED TO: <u>GLENN IVENER</u><br>SUBDIVISION <u>PERCHTREE</u> CROSSING LOT # 129 |                                                                           |                                                                                                                                                                            |  |
| SUBDIVISION TEACHTREE CROSSING LOT # 129                                          |                                                                           |                                                                                                                                                                            |  |
| Facility Type: Existing SFD                                                       | 🗆 New 🖉 Expansion 🗆 Repa                                                  |                                                                                                                                                                            |  |
| Basement? 🗆 Yes 🛛 🖧 No 🛛 Basement Fixtu                                           | tures? 🗆 Yes 🔤 No                                                         |                                                                                                                                                                            |  |
| Type of Wastewater System** _ Existin                                             | 6                                                                         | (Initial) Wastewater Flow: <u>360</u> GPD                                                                                                                                  |  |
| (See note below, if applicable  )                                                 |                                                                           |                                                                                                                                                                            |  |
| FUMP 10                                                                           | 0 257+ Red. (Repair)                                                      |                                                                                                                                                                            |  |
| Installation Requirements/Conditions                                              | Number of trenches                                                        |                                                                                                                                                                            |  |
| Septic Tank Size <u>LOCO</u> gallons                                              | Exact length of each trench feet                                          | Trench Spacing: Feet on Center                                                                                                                                             |  |
| Pump Tank Size <u>LOOO</u> gallons                                                | Trenches shall be installed on contour at a                               | Soil Cover: inches                                                                                                                                                         |  |
|                                                                                   | Maximum Trench Depth of: inche                                            | s (Maximum soil cover shall not exceed                                                                                                                                     |  |
|                                                                                   | (Trench bottoms shall be level to $+/-1/4$ "                              | · · · · · · · · · · · · · · · · · · ·                                                                                                                                      |  |
|                                                                                   | in all directions)                                                        | 36" above the trench bottom)                                                                                                                                               |  |
| Pump Requirements:ft. TDH vs                                                      |                                                                           | 10 10 10 10 10 10 10 10 10 10 10 10 10 1                                                                                                                                   |  |
| I. IDE VSI.                                                                       | _ GPM                                                                     | inches below pipe                                                                                                                                                          |  |
| Conditions: TIE INTO EXIST                                                        |                                                                           | Aggregate Depth: inches above pipe                                                                                                                                         |  |
| conditions: IC IN VO DX 137                                                       | TING JESGM                                                                | inches total                                                                                                                                                               |  |
|                                                                                   |                                                                           |                                                                                                                                                                            |  |

## WATER LINES (INCLUDING IRRIGATION) MUST BE 10FT. FROM ANY PART OF SEPTIC SYSTEM OR REPAIR AREA. NO UTILITIES ALLOWED IN INITIAL OR REPAIR DRAIN FIELD AREA.

| **If applicable: I understand the system type specified is different from the type specified on the a                                        | application. I accept the specifications of this permit.                           |
|----------------------------------------------------------------------------------------------------------------------------------------------|------------------------------------------------------------------------------------|
| Owner/Legal Representative Signature:                                                                                                        | Date:                                                                              |
| This Construction Authorization is subject to revocation if the site plan, plat, or the intended use changes. The Construction Authorization | ion shall not be transferred when there is a change in ownership of the site. This |
| Construction Authorization is subject to compliance with the provisions of the Laws and Rules for Sewage Treatment and Disposal and          | to the conditions of this permit. SEE ATTACHED SITE SKETCH                         |
| Authorized State Agent: Construction Authorization Exp                                                                                       | Date: 92516.                                                                       |