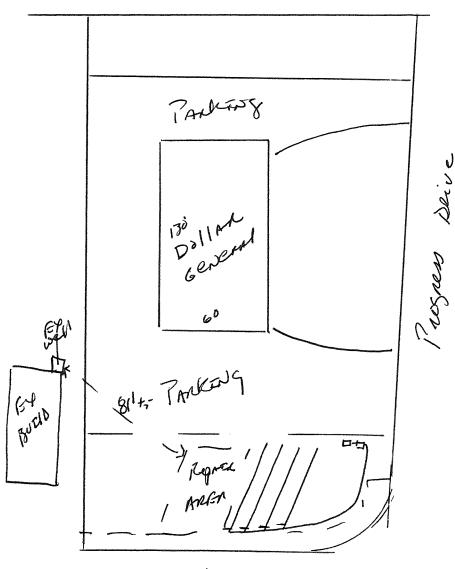

Permit # <u>2874</u>9 HTE# 14-5.34617 Harnett County Department of Public Health Site Sketch Dollan General - DUNKAN ISSUED TO: <u>GIAN dow Forest Kouchy</u> SUBDIVISION \_\_\_\_\_\_ Authorized State Agent: James & Marhon & Date LOT # \_\_\_\_\_ Date: 5 . 22 - 15 \* Follow INSTALL LEHER FOR INSTALLATION WETH Consultants (Ayou) X Contract F. H. Prion to TANTAN of System