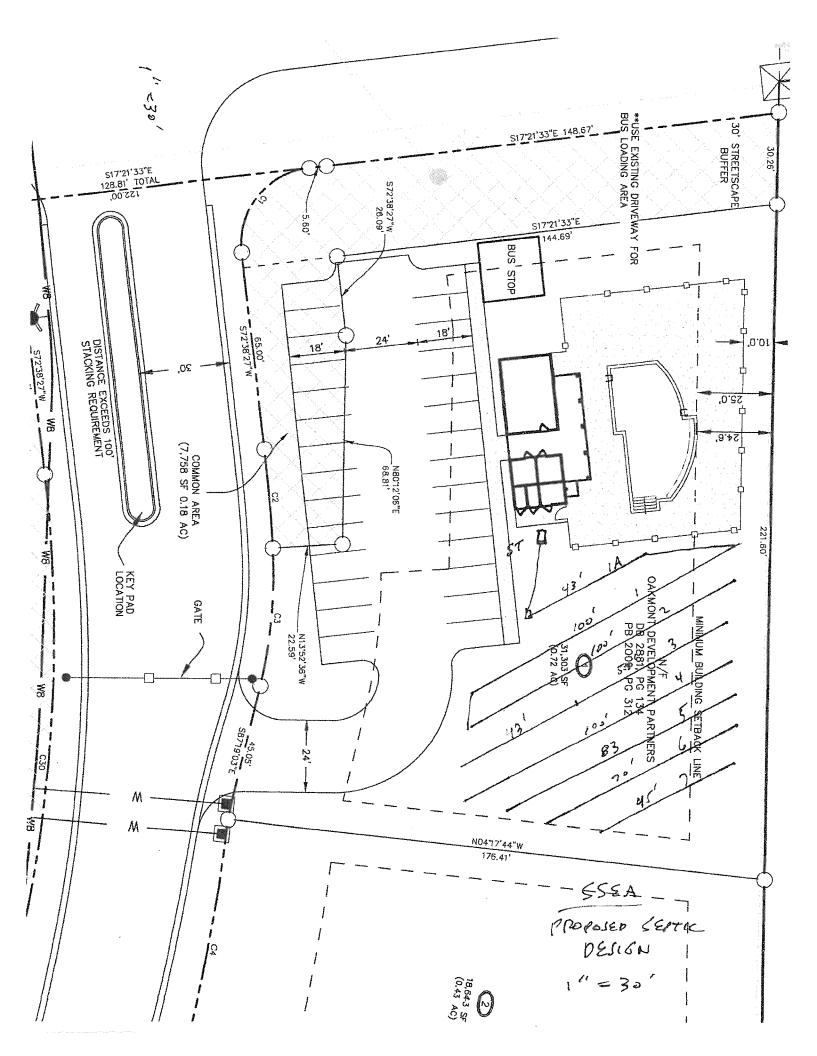

## Harnett County Department of Public Health

**Improvement Permit** 

27483

| A                                                                                                                                                                                                                        | building permit cannot be issued wit                                                            | h only an Improvement<br>TION: Docs |                                           |                                                     |
|--------------------------------------------------------------------------------------------------------------------------------------------------------------------------------------------------------------------------|-------------------------------------------------------------------------------------------------|-------------------------------------|-------------------------------------------|-----------------------------------------------------|
| ISSUED TO: H+H Construction                                                                                                                                                                                              | SUBDIVISION                                                                                     | Oakmont                             |                                           | LOT # /                                             |
| NEW ☑ REPAIR □ EXPANSIO                                                                                                                                                                                                  | N 🗆                                                                                             |                                     | uired prior to Construction Auth          |                                                     |
| Type of Structure: ( ) bhouse /Pool                                                                                                                                                                                      |                                                                                                 |                                     | •                                         |                                                     |
| Proposed Wastewater System Type: 25% Reduce                                                                                                                                                                              | tion System                                                                                     |                                     |                                           |                                                     |
| Projected Daily Flow: 1508 600 GPD                                                                                                                                                                                       |                                                                                                 |                                     |                                           |                                                     |
| Number of bedrooms: Number of Occup                                                                                                                                                                                      | pants: max                                                                                      |                                     |                                           |                                                     |
|                                                                                                                                                                                                                          | ired based on final location and eleva                                                          | ations of facilities                |                                           |                                                     |
| Type of Water Supply:  Community Public Permit conditions:                                                                                                                                                               | ☐ Well Distance from well                                                                       | feet                                | Permit valid for:                         | Five years  No expiration                           |
|                                                                                                                                                                                                                          |                                                                                                 |                                     |                                           |                                                     |
| Authorized State Agent:: Luga Mysic                                                                                                                                                                                      | ~ L∈HS Date:                                                                                    | 6/25/2013                           | CEE V.                                    | TTACHED SITE SKETCH                                 |
| The issuance of this permit by the Health Department in no way guarar site is subject to revocation if the site plan, plat, or the intended use of the Laws and Rules for Sewage Treatment and Disposal and to condition | ntees the issuance of other permits. The permit<br>changes. The Improvement Permit shall not be | holder is responsible for che       | cking with appropriate governing bodies   | in meeting their requirements. This                 |
|                                                                                                                                                                                                                          | Construction Au                                                                                 | thorization                         |                                           |                                                     |
|                                                                                                                                                                                                                          | (Required for Build                                                                             | ing Permit)                         |                                           |                                                     |
| The construction and installation requirements of Rules .1950, .1952, .19 with the attached system layout.                                                                                                               | 954, .1955, .1956, .1957, .1958. and .1959 ar                                                   | re incorporated by references       | into this permit and shall be met. System | ms shall be installed in accordance                 |
| ISSUED TO: H+H Construction                                                                                                                                                                                              | PROPERTY                                                                                        | LOCATION: Dec                       | r Rd.                                     |                                                     |
| Facility Type: Clubhouse / Poo/                                                                                                                                                                                          | SUBDIVISIO Expans                                                                               |                                     | <i>t</i>                                  | LOI # _/                                            |
|                                                                                                                                                                                                                          |                                                                                                 | sion 🗆 Repair                       |                                           |                                                     |
| Type of Wastewater System** 25% Led                                                                                                                                                                                      |                                                                                                 |                                     | (Initial) Wastewater Flaw                 | CDD                                                 |
| (See note below, if applicable $\square$ )                                                                                                                                                                               | 19 104 549 102                                                                                  |                                     | (Initial) Wastewater Flow                 | GFD                                                 |
| 25 L. Led us                                                                                                                                                                                                             | tin System                                                                                      | (Renair)                            |                                           |                                                     |
| Installation Requirements/Conditions                                                                                                                                                                                     | Number of trenches /                                                                            | _(ncpan)                            |                                           |                                                     |
| Septic Tank Size 1250 gallons                                                                                                                                                                                            | Exact length of each trench                                                                     | 700 feet                            | Trench Spacing:                           | Feet on Center                                      |
| Pump Tank Size gallons                                                                                                                                                                                                   | Trenches shall be installed on co                                                               |                                     | Soil Cover:                               | inches                                              |
| <b>6</b>                                                                                                                                                                                                                 | Maximum Trench Depth of:                                                                        |                                     | (Maximum soil cover shall                 | -                                                   |
|                                                                                                                                                                                                                          | (Trench bottoms shall be level t                                                                |                                     | 36" above the trench bo                   |                                                     |
|                                                                                                                                                                                                                          | in all directions)                                                                              |                                     |                                           | ,                                                   |
| Pump Requirements:ft. TDH vs                                                                                                                                                                                             | •                                                                                               |                                     |                                           | inches below pipe                                   |
| D                                                                                                                                                                                                                        | . 1.                                                                                            | Λ                                   | Aggregate Depth:                          | inches above pipe                                   |
| Conditions: <u>Fernit based on Soil</u><br>See Attachement for                                                                                                                                                           | Consultante pro,<br>site sketch                                                                 | wal.                                |                                           | inches total                                        |
| WATER LINES (INCLUDING IRRIGATION) MUST E                                                                                                                                                                                | BE 10FT. FROM ANY PART OF S                                                                     |                                     | REPAIR AREA.                              |                                                     |
| NO UTILITIES ALLOWED IN INITIAL OR REPAIR D                                                                                                                                                                              | RAIN FIELD AREA.                                                                                |                                     |                                           |                                                     |
| **If applicable: / understand the system type specified                                                                                                                                                                  | is different from the type specific                                                             | ed on the application.              | I accept the specifications of            | f this permit.                                      |
| Owner/Legal Representative Signature:                                                                                                                                                                                    |                                                                                                 |                                     | Date:                                     |                                                     |
| This Construction Authorization is subject to revocation if the site plan, p<br>Construction Authorization is subject to compliance with the provisions of                                                               | _                                                                                               |                                     | •                                         | ownership of the site. This  E ATTACHED SITE SKETCH |
| construction Authorization is subject to compliance with the provisions of                                                                                                                                               | the Laws and holes for sewage freatment and                                                     | u Disposal and to the conditi       | ons or this periffic. SEI                 | T WITHCHED SHE SVEICH                               |
| Authorized State Agent:                                                                                                                                                                                                  | wai, REHS                                                                                       |                                     | 6/25/2013                                 |                                                     |
| Construction Authorization Expiration Date: $6/25/20/8$                                                                                                                                                                  |                                                                                                 |                                     |                                           |                                                     |