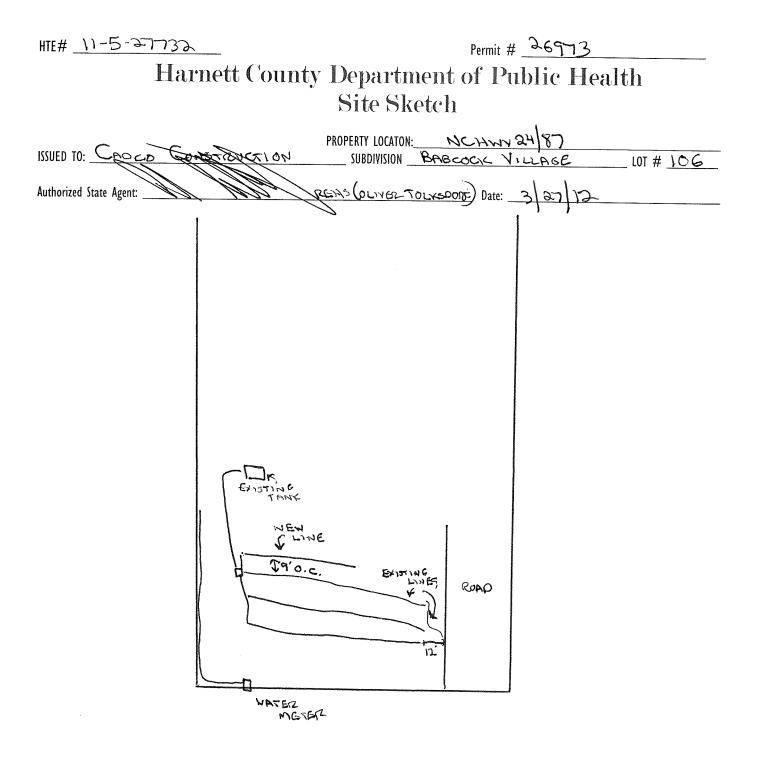

|                                                                                                                                                                                           | PROPERTY LOCAT           |                         | AWY 22                | 187                            |                                    |
|-------------------------------------------------------------------------------------------------------------------------------------------------------------------------------------------|--------------------------|-------------------------|-----------------------|--------------------------------|------------------------------------|
| ISSUED TO: CADLO CONSTRVENON                                                                                                                                                              |                          | BABCOCK                 |                       |                                | LOT # 10G                          |
| NEW 🗆 REPAIR 🗆 EXPANSION 🔀                                                                                                                                                                |                          |                         |                       | to Construction Autho          |                                    |
| Type of Structure: DENTAL OFFICE (1435 CLINICA                                                                                                                                            | ain)                     |                         |                       |                                | nauton nouuree.                    |
| Proposed Wastewater System Type: 25% REDUCTION                                                                                                                                            |                          |                         |                       |                                |                                    |
| Projected Daily Flow: <u>690</u> GPD                                                                                                                                                      | _                        |                         |                       |                                |                                    |
| Number of bedrooms: Number of Occupants:                                                                                                                                                  | _max                     |                         |                       |                                |                                    |
| Basement 🗆 Yes 🔀 No                                                                                                                                                                       |                          |                         |                       |                                |                                    |
| Pump Required: 🗆 Yes 🛛 🔀 No 🛛 🗆 May be required based on final I                                                                                                                          | location and eleva       | tions of facilities     |                       |                                |                                    |
| Type of Water Supply: Community 🛛 Public 🗌 Well Distar                                                                                                                                    | nce from well <u>1</u> 0 | <u>DG</u> feet          | t                     | Permit valid for:              | Five years                         |
| Permit conditions:                                                                                                                                                                        |                          |                         |                       |                                | □ No expiration                    |
|                                                                                                                                                                                           |                          |                         |                       |                                |                                    |
|                                                                                                                                                                                           |                          |                         |                       |                                |                                    |
| Authorized State Agent::                                                                                                                                                                  | Date:                    | 3)27/12                 |                       | SEE AT                         | TACHED SITE SKETCH                 |
| The issuance of this permit by the Health Department in no way guarantee, the issuance of othe                                                                                            | er permits. The permit   | holder is responsible t | for checking with app | propriate governing bodies i   | n meeting their requirements. This |
| site is subject to revocation if the site plan, plat, or the intended use changes. The Improvement the Laws and Rules for Sewage Treatment and Disposal and to conditions of this permit. | Permit shall not be a    | ffected by a change i   | n ownership of the si | ite. This permit is subject to | compliance with the provisions of  |
| the takes and notes to sewage meanment and bisposal and to conditions of this permit.                                                                                                     |                          |                         |                       |                                |                                    |
| ſ,                                                                                                                                                                                        | ,• A                     |                         |                       |                                |                                    |
| Lonstr                                                                                                                                                                                    | ruction Aut              | thorization             |                       |                                |                                    |
| <u>(Rec</u>                                                                                                                                                                               | quired for Buildin       | ng Permit)              |                       |                                |                                    |
| The construction and installation requirements of Rules .1950, .1952, .1954, .1955, .1956, .1957,                                                                                         |                          |                         | rences into this perm | it and shall be met. System    | s shall be installed in accordance |
| with the attached system layout.                                                                                                                                                          |                          |                         |                       |                                |                                    |
| ISSUED TO: CARCO CONSTRUCTION                                                                                                                                                             | DBODEBTY                 | LOCATION:               | A Han                 | 12/187                         |                                    |
|                                                                                                                                                                                           | PROPERTY                 | LUCATION:               | NC INI                | 0/10/                          |                                    |
|                                                                                                                                                                                           |                          |                         |                       | -PGE                           | LOT # <u>\O</u> E                  |
| Facility Type: DENSPL OFFICE New                                                                                                                                                          | Expansi                  |                         | pair                  |                                |                                    |
| Basement? 🗌 Yes 🔀 No 🛛 Basement Fixtures? 🗌 Yes                                                                                                                                           | 8 No<br>System           |                         |                       |                                |                                    |
| Type of Wastewater System** <u>25% REDUCTION</u>                                                                                                                                          | SYSTEM                   | <u>،</u>                | (Initia               | I) Wastewater Flow:            | <u>690</u> GPD                     |
| (See note below, if applicable $\Box$ )                                                                                                                                                   |                          |                         |                       |                                |                                    |
| PUMP TO CONVENSIO                                                                                                                                                                         | INAL                     | _(Repair)               |                       |                                |                                    |
| Installation Requirements/Conditions Number of trenct                                                                                                                                     |                          |                         |                       |                                |                                    |
| Septic Tank Size Exist in 6 gallons Exact length of 6                                                                                                                                     |                          | 0 fe                    | et Trench Si          | pacing:                        | Feet on Center                     |
| Pump Tank Size gallons Trenches shall be                                                                                                                                                  |                          |                         |                       | 0                              | inches                             |
| Maximum Trench                                                                                                                                                                            |                          |                         |                       |                                |                                    |
|                                                                                                                                                                                           | •                        |                         | ۰<br>۱                | um soil cover shall            |                                    |
| (Trench bottoms                                                                                                                                                                           | silali de level to       | 1 +/-1/4                | 30 a                  | bove the trench bot            | tom)                               |
| in all directions)                                                                                                                                                                        |                          |                         |                       |                                |                                    |
| Pump Requirements:ft. TDH vs GPM                                                                                                                                                          |                          |                         |                       |                                | inches below pipe                  |
|                                                                                                                                                                                           |                          |                         | Aggregat              | e Depth:                       | inches above pipe                  |
| Conditions: ONE ADDITIONAL LING REC                                                                                                                                                       | DUIRED.                  | 25% KE                  | DUCTION               |                                | inches total                       |
| REGUIRED TO MAINTAIN WELL                                                                                                                                                                 | SE BAC                   | *                       |                       |                                |                                    |
| VATER LINES (INCLUDING IRRIGATION) MUST BE 10FT. FROM AI                                                                                                                                  | NY PART OF SE            | PTIC SYSTEM             |                       | ν <b>Ε</b> Λ                   |                                    |
|                                                                                                                                                                                           |                          |                         |                       | LEA.                           |                                    |
| IO UTILITIES ALLOWED IN INITIAL OR REPAIR DRAIN FIELD AREA                                                                                                                                | 4.                       |                         |                       |                                |                                    |
| **If applicable: I understand the system type specified is different from a                                                                                                               | the type specified       | d on the applica        | ntion. I accept i     | the specifications of          | this permit.                       |
| , ,, ,                                                                                                                                                                                    | <i>,, , ,</i>            | 11                      | ····/·                | 1                              | <i>(</i>                           |
| Dwner/Legal Representative Signature:                                                                                                                                                     |                          |                         |                       | Date:                          |                                    |
| his Construction Authorization is subject to revocation if the site plan, plat, or the intended use of                                                                                    | changes. The Construct   | ion Authorization shall | not he transforred a  | when there is a change in a    | wherehip of the site This          |
| ionstruction Authorization is subject to compliance with the provisions of the terms and Rules for S                                                                                      |                          |                         |                       |                                |                                    |