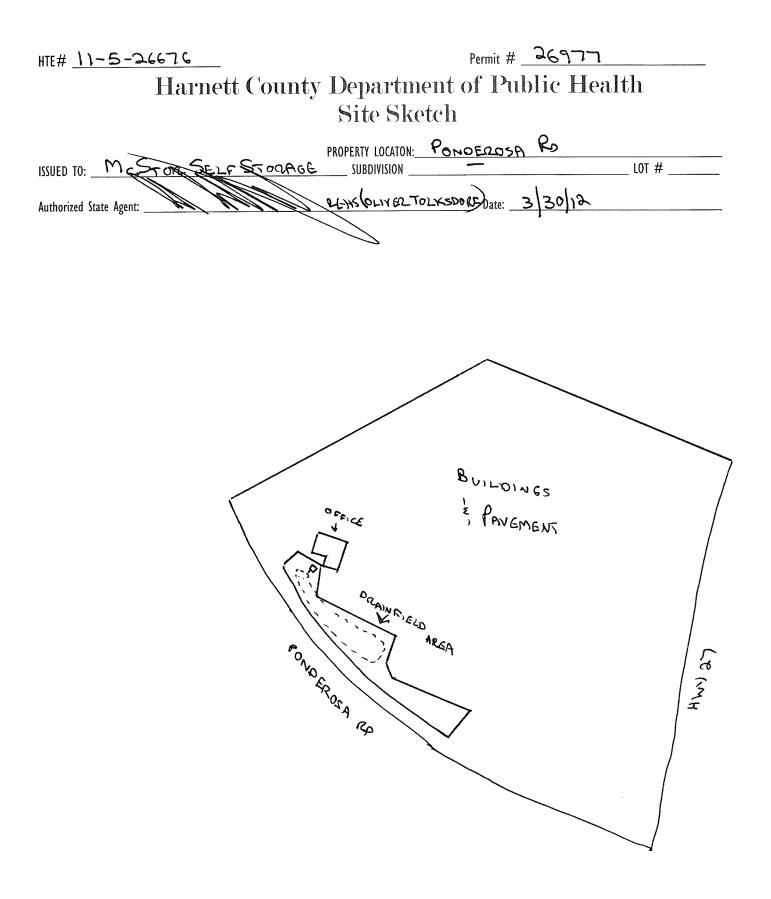

| HTE#11-5-24676 Ha                                                   | rnett County Department of Pub                                                                                  | lic Health                                                                      |
|---------------------------------------------------------------------|-----------------------------------------------------------------------------------------------------------------|---------------------------------------------------------------------------------|
|                                                                     | Improvement Permit                                                                                              | 2697 <b>7</b>                                                                   |
|                                                                     | A building permit cannot be issued with only an Improvemen                                                      | t Permit_                                                                       |
| M C S S                                                             | PROPERTY LOCATION: PONDER                                                                                       | OSA KD                                                                          |
| ISSUED TO: McSton Self S<br>NEWX REPAIR C EXPA                      |                                                                                                                 | LOT #                                                                           |
| Type of Structure: OFFICE (SELF STA                                 |                                                                                                                 | quired prior to Construction Authorization Issuance:                            |
| Proposed Wastewater System Type: 25% 😪                              | OUCTION SYSTEM                                                                                                  |                                                                                 |
| Projected Daily Flow: 100 GPD                                       | <u>н</u>                                                                                                        |                                                                                 |
| Number of bedrooms: Number of C<br>Basement 🗆 Yes 🔀 No              | Emeroves                                                                                                        |                                                                                 |
|                                                                     | required based on final location and elevations of facilities                                                   |                                                                                 |
| Type of Water Supply: 🗆 Community 🛛 🔀 Publi                         | c $\Box$ Well Distance from well $\underline{100}$ feet                                                         | Permit valid for: 🔀 Five years                                                  |
| Permit conditions:                                                  |                                                                                                                 | No expiration                                                                   |
|                                                                     |                                                                                                                 |                                                                                 |
| Authorized State Agent::                                            | 1 2615 Date: 3 30 12                                                                                            | SEE ATTACHED SITE SKETCH                                                        |
| The issuance of this permit by the Health Department in no way g    | uarantees the issuance of other permits. The permit holder is responsible for ch                                | ecking with appropriate governing hodies in meeting their requirements. This    |
| the Laws and Rules for Sewage Treatment and Disposal and to con     | use changes. The Improvement <b>Pass</b> it shall not be affected by a change in own<br>ditions of this permit. | ership of the site. This permit is subject to compliance with the provisions of |
|                                                                     |                                                                                                                 |                                                                                 |
|                                                                     | Construction Authorization                                                                                      |                                                                                 |
|                                                                     | (Required for Building Permit)                                                                                  |                                                                                 |
| The construction and installation requirements of Rules .1950, .195 | 2, .1954, .1955, .1956, .1957, .1958. and .1959 are incorporated by references                                  | into this permit and shall be met. Systems shall be installed in accordance     |
| with the attached system layout.                                    |                                                                                                                 |                                                                                 |
| ISSUED TO: MOSTOR SELF                                              | SUBDIVISION                                                                                                     | OBLOSA RO                                                                       |
| Facility Type: OFFICE (SELF STOR                                    | SUBDIVISION                                                                                                     | LOT #                                                                           |
| rucine 1/pc. <u>01 · 1=0 · Cut - 10</u>                             | repair incre Li repair                                                                                          |                                                                                 |
| Basement? □ Yes ス No Basement<br>Type of Wastewater System**        | Fixtures? Ves XNo                                                                                               |                                                                                 |
| (See note below, if applicable $\Box$ )                             | TEDUCTION -73 TEM                                                                                               | (Initial) Wastewater Flow: <u>100</u> GPD                                       |
|                                                                     | REDUCTION (Repair)                                                                                              |                                                                                 |
| Installation Requirements/Conditions                                | Number of trenches                                                                                              |                                                                                 |
| Septic Tank Size 1000 gallons                                       | Exact length of each trench $50$ feet                                                                           | Trench Spacing: Feet on Center                                                  |
| Pump Tank Size gallons                                              | Trenches shall be installed on contour at a                                                                     | Soil Cover: C- 18 inches                                                        |
|                                                                     | Maximum Trench Depth of: $N-30$ inches                                                                          | (Maximum soil cover shall not exceed                                            |
|                                                                     |                                                                                                                 | 36" above the trench bottom)                                                    |
| Dump Dominimenter (L. TDU                                           | in all directions)                                                                                              |                                                                                 |
| Pump Requirements:ft. TDH vs                                        | GPM                                                                                                             | inches below pipe                                                               |
| Conditions:                                                         |                                                                                                                 | Aggregate Depth: inches above pipe                                              |
|                                                                     |                                                                                                                 | inches total                                                                    |
| WATER LINES (INCLUDING IRRIGATION) MILS                             | T BE 10FT. FROM ANY PART OF SEPTIC SYSTEM OR                                                                    |                                                                                 |
| NO UTILITIES ALLOWED IN INITIAL OR REPAIL                           | R DRAIN FIELD ARFA                                                                                              |                                                                                 |
|                                                                     |                                                                                                                 | Land day of the state of                                                        |
| <u>applicable.</u> i understand the system type spech               | fied is different from the type specified on the application                                                    | I accept the specifications of this permit.                                     |
| Owner/Legal Representative Signature:                               |                                                                                                                 | Deter                                                                           |

| Owner/Legal Representative Signature:                                                            | Date:                                                                                                                      |
|--------------------------------------------------------------------------------------------------|----------------------------------------------------------------------------------------------------------------------------|
| This Construction Authorization is subject to revocation if the site plan, plat, or the intended | use changes. The Construction Authorization shall not be transferred when there is a change in ownership of the site. This |
| Construction Authorization a subject to compliance with the provision of the Laws and Rules      | for Sewage Treatment and Disposal and to the conditions of this permit. SEE ATTACHED SITE SKETCH                           |
| Authorized State Agent:                                                                          | Date: 330 12<br>nstruction Authorization Expiration Date: 330 27                                                           |