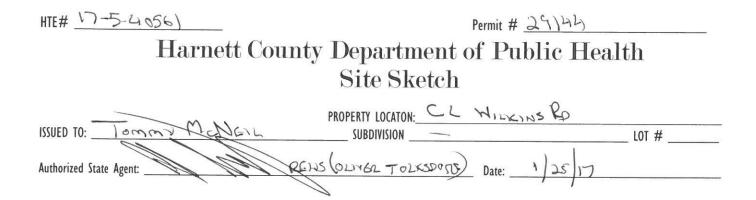

|                                                                                                | THOTENTI EVENTION.                   |                                                 |                                               |
|------------------------------------------------------------------------------------------------|--------------------------------------|-------------------------------------------------|-----------------------------------------------|
| ISSUED TO: 10mmy MCNEIL                                                                        | SUBDIVISION                          |                                                 | LOT #                                         |
| NEW REPAIR EXPANSION                                                                           | Site Impr                            | ovements required prior to Constructi           |                                               |
| Type of Structure: Or Bright (40×18)                                                           | _                                    |                                                 |                                               |
| Proposed Wastewater System Type: 05/1 KGOUCSION 3                                              | bien                                 |                                                 |                                               |
| Projected Daily Flow: 100 GPD                                                                  |                                      |                                                 |                                               |
| Number of bedrooms: Number of Occupants:                                                       | max                                  |                                                 |                                               |
| Basement 🗆 Yes 🔀 No                                                                            |                                      |                                                 |                                               |
| Pump Required: 🛛 Yes 🛛 🖾 No 🔅 🖓 May be required based on final                                 | location and elevations of fa        | cilities                                        |                                               |
| Type of Water Supply: 🗆 Community 🔀 Public 🗆 Well Dista                                        | nce from well                        | feet Permit vali                                | id for: 🔀 Five years                          |
| Permit conditions:                                                                             |                                      |                                                 | No expiration                                 |
|                                                                                                |                                      |                                                 |                                               |
|                                                                                                |                                      | 2                                               |                                               |
| Authorized State Agent::                                                                       | Date: V                              | 15/17                                           | SEE ATTACHED SITE SKETCH                      |
| The issuance of this permit by the Health Department in no way guarantees the issuance of othe | er permits. The permit holder is res | ponsible for checking with appropriate governir | 1g bodies in meeting their requirements. This |

|                                                                                                            | <b>Construction</b> Authorization                                         |                                                                             |
|------------------------------------------------------------------------------------------------------------|---------------------------------------------------------------------------|-----------------------------------------------------------------------------|
|                                                                                                            | (Required for Building Permit)                                            |                                                                             |
| The construction and installation requirements of Rules .1950, .1952, .19 with the attached system layout. | 954, .1955, .1956, .1957, .1958. and .1959 are incorporated by references | into this permit and shall be met. Systems shall be installed in accordance |
| ISSUED TO: TOMMY MCNGIL                                                                                    | PROPERTY LOCATION:                                                        | WILKINS                                                                     |
| - 0                                                                                                        | SUBDIVISION                                                               | LOT #                                                                       |
| Facility Type: Out BUILDING                                                                                | New 🗆 Expansion 🗆 Repair                                                  |                                                                             |
| Basement? 🗆 Yes 🛛 🖉 No 🛛 Basement Fixt                                                                     | tures? 🗆 Yes 🛛 😾 No                                                       |                                                                             |
| Type of Wastewater System** _ 25% RG                                                                       | Tures? I Yes No<br>DUCTION S-15-CM                                        | (Initial) Wastewater Flow: 100 GPD                                          |
| (See note below if applicable )                                                                            | PED. Sys (Repair)                                                         |                                                                             |
| Installation Requirements/Conditions                                                                       | Number of trenches _ Ə                                                    | 0                                                                           |
| Septic Tank Size 1000 gallons                                                                              | Exact length of each trench $30$ feet                                     | Trench Spacing: Feet on Center                                              |
| Pump Tank Size gallons                                                                                     | Trenches shall be installed on contour at a                               | Trench Spacing: $9$ Feet on Center<br>Soil Cover: $6 - 2$ inches            |
| 8 <b>-</b> )                                                                                               | Maximum Trench Depth of: 18-22 inches                                     | (Maximum soil cover shall not exceed                                        |
|                                                                                                            | (Trench bottoms shall be level to +/-1/4"                                 | 36" above the trench bottom)                                                |
|                                                                                                            | in all directions)                                                        |                                                                             |
| Pump Requirements:ft. TDH vs                                                                               | _ GPM                                                                     | inches below pipe                                                           |
|                                                                                                            |                                                                           | Aggregate Depth: inches above pipe                                          |
| Conditions:                                                                                                |                                                                           | inches total                                                                |