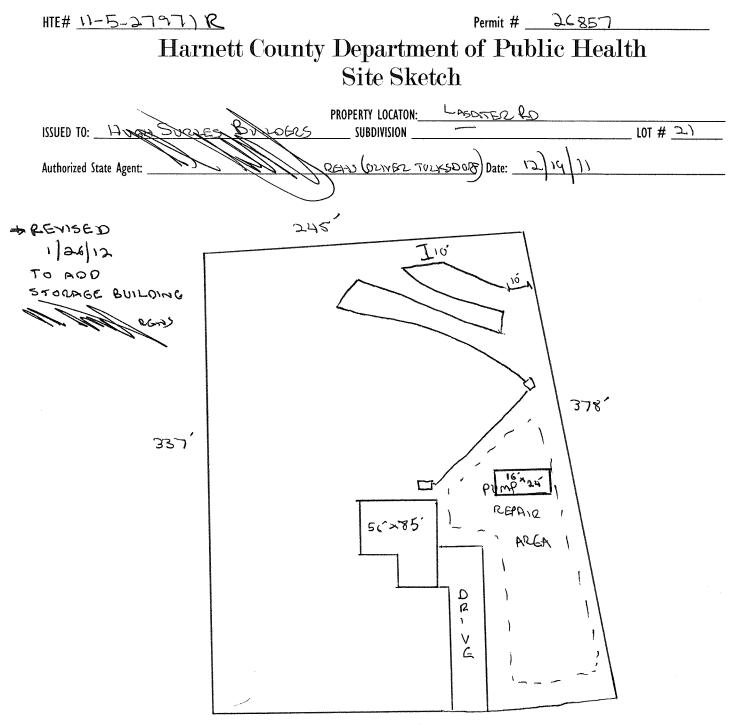

## Harnett County Department of Public nealth

Improvement Permit

HTE#11-5-27971R

26857

A building permit cannot be issued with only an Improvement Permit

| 0 1 | ,                  |   |   | $\sim$ |
|-----|--------------------|---|---|--------|
|     | DDODEDTV LOCATION- | 1 | N | 1/0    |

| ISSUED TO: HUGH SURGE BUT                                                                 | NOGRES SUBDIVISIO               | IN                |                                              | ГОТ # Э)                         |
|-------------------------------------------------------------------------------------------|---------------------------------|-------------------|----------------------------------------------|----------------------------------|
| NFW X REPAIR C EXPANSIO                                                                   | N []                            |                   | uired prior to Construction Authori          |                                  |
| NEW A REPAIR C -EXPANSIO<br>Type of Structure: SFD (ラC メタ5)                               |                                 |                   | 1                                            |                                  |
| Proposed Wastewater System Type: 25% PGO                                                  | JCTION SYSTEM                   |                   |                                              |                                  |
| Projected Daily Flow:GPD GPD                                                              |                                 | <b>.</b>          |                                              |                                  |
|                                                                                           | ants: <u> </u>                  |                   |                                              |                                  |
| Basement 🗆 Yes 🔀 No                                                                       |                                 |                   |                                              | ······                           |
|                                                                                           | red based on final location and |                   |                                              | X /                              |
| Type of Water Supply:  Community  K Public                                                | □ Well Distance from we         | 1 <u>100</u> feet | Permit valid for:                            | K Five years                     |
| Permit conditions:                                                                        |                                 |                   |                                              | 🔲 No expiration                  |
| ++++++                                                                                    | <u> </u>                        |                   | nervan . – – – – – – – – – – – – – – – – – – |                                  |
|                                                                                           | REALS Da                        | , tisti           |                                              |                                  |
| Authorized State Agent::                                                                  |                                 |                   |                                              | ACHED SITE SKETCH                |
| site is subject to revocation if the site plan, plat, or the intended use c               |                                 |                   |                                              |                                  |
| the Laws and Rules for Sewage Treatment and Disposal and to condition                     |                                 | , 6               | ,                                            | , ,                              |
|                                                                                           |                                 |                   |                                              |                                  |
|                                                                                           | Construction                    | Authorization     |                                              |                                  |
|                                                                                           |                                 | Building Permit)  |                                              |                                  |
| The construction and installation requirements of Rules .1950, .1952, .19                 |                                 |                   | into this permit and shall be met. Systems   | shall be installed in accordance |
| with the attached system layout.                                                          |                                 |                   |                                              |                                  |
| ISSUED TO: HUGH SURVES BUIL                                                               |                                 |                   | NTER PA                                      |                                  |
|                                                                                           |                                 |                   |                                              | LOT # 之)                         |
| Facility Type: ら に ( 5 ら * ス 5 ?)                                                         |                                 | xpansion 🗌 Repair |                                              |                                  |
|                                                                                           |                                 |                   |                                              |                                  |
| Type of Wastewater System**                                                               | $(ares: \square res ) A res$    | r.                | (Initial) Wastewater Flow: _                 | 478 O GPD                        |
| (See made below if continued and the D)                                                   | EDUCKION - 755                  | 2~                | (IIIIIai) Wastewater riow.                   |                                  |
| (See note below, if applicable $\Box$ )<br>$25\%$ (see note below, if applicable $\Box$ ) | SJEEC R                         | (Banain)          |                                              |                                  |
| L till tim Deminerate (Carditing                                                          | Very of transferr               | (nepair)          |                                              |                                  |
| Installation Requirements/Conditions                                                      | Number of trenches              |                   | Trunch for since G                           | Frat on Conton                   |
| Septic Tank Size 1000 gallons                                                             | Exact length of each trend      |                   | Trench Spacing:                              |                                  |
| Pump Tank Size gallons                                                                    | Trenches shall be installed     |                   |                                              | inches                           |
|                                                                                           | Maximum Trench Depth of:        |                   | (Maximum soil cover shall r                  |                                  |
|                                                                                           | (Trench bottoms shall be le     | evel to +/-1/4"   | 36" above the trench bott                    | iom)                             |
|                                                                                           | in all directions)              |                   |                                              |                                  |
| Pump Requirements:ft. TDH vs                                                              | GPM                             |                   |                                              | inches below pipe                |
|                                                                                           |                                 |                   | Aggregate Depth:                             | inches above pipe                |
| Conditions: MINIMUM OF 6"OF                                                               | COVER NEEDED                    | OVER ORAINFIED    | -0                                           | inches total                     |

## WATER LINES (INCLUDING IRRIGATION) MUST BE 10FT. FROM ANY PART OF SEPTIC SYSTEM OR REPAIR AREA. NO UTILITIES ALLOWED IN INITIAL OR REPAIR DRAIN FIELD AREA.

\*\*If applicable: / understand the system type specified is different from the type specified on the application. I accept the specifications of this permit.