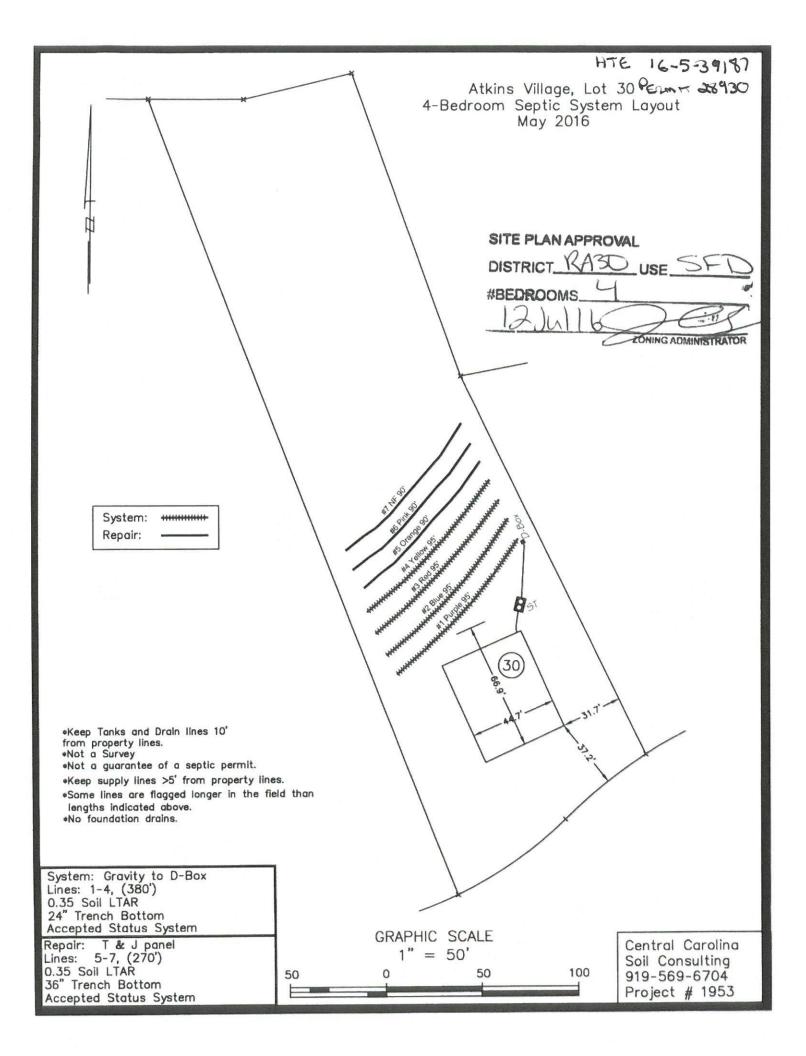

HTE# 16-539187

## Harnett County Department of Public Health

28930

Improvement Permit

| A duliding permit cannot be issued with only an improvement rermit                                                                                                                                                                                             |
|----------------------------------------------------------------------------------------------------------------------------------------------------------------------------------------------------------------------------------------------------------------|
| PROPERTY LOCATION: Property LOCATION: Property LOCATION: Property LOCATION: Property Location (Location)                                                                                                                                                       |
| ISSUED TO: KOYAL Oaks BLOG. Gar. SUBDIVISION ATKINS VILLAGE LOT # 30                                                                                                                                                                                           |
| NEW REPAIR EXPANSION Site Improvements required prior to Construction Authorization Issuance:                                                                                                                                                                  |
| Type of Structure: 350(45 > 67)                                                                                                                                                                                                                                |
| Proposed Wastewater System Type: 25% REOVERION STSTEM                                                                                                                                                                                                          |
| Projected Daily Flow: 480 GPD                                                                                                                                                                                                                                  |
| Number of bedrooms: Number of Occupants: max                                                                                                                                                                                                                   |
| Basement 🗆 Yes 🔀 No                                                                                                                                                                                                                                            |
| Pump Required: ☐Yes → No ☐ May be required based on final location and elevations of facilities                                                                                                                                                                |
| Type of Water Supply:  Community Public  Well Distance from well 1000 feet Permit valid for: Five years                                                                                                                                                        |
| Permit conditions:                                                                                                                                                                                                                                             |
|                                                                                                                                                                                                                                                                |
| Mark III                                                                                                                                                                                                                                                       |
| Authorized State Agent::    Date: 7 20   6   SEE ATTACHED SITE SKETCH                                                                                                                                                                                          |
| The issuance of this permit by the Health Department in no way guarantees the issuance of other permits. The permit holder is responsible for checking with appropriate governing bodies in meeting their requirements. This                                   |
| site is subject to revocation if the site plan, plat, or the intended use changes. The Improvement Permit shall not be affected by a change in ownership of the site. This permit is subject to compliance with the provisions of                              |
| the Laws and Rules for Sewage Treatment and Disposal and to conditions of this permit.                                                                                                                                                                         |
|                                                                                                                                                                                                                                                                |
| Construction Authorization                                                                                                                                                                                                                                     |
|                                                                                                                                                                                                                                                                |
| (Required for Building Permit)                                                                                                                                                                                                                                 |
| The construction and installation requirements of Rules .1950, .1952, .1954, .1955, .1956, .1957, .1958. and .1959 are incorporated by references into this permit and shall be met. Systems shall be installed in accordance with the attached system layout. |
|                                                                                                                                                                                                                                                                |
| ISSUED TO: KOYAL ORGS BLOG, GRP. PROPERTY LOCATION: ATKINS RO                                                                                                                                                                                                  |
| SUBDIVISION PRIXING VILLAGE LOT #30                                                                                                                                                                                                                            |
|                                                                                                                                                                                                                                                                |
| Facility Type: SEC 45 267 New Expansion Repair                                                                                                                                                                                                                 |
| Basement?  Yes No Basement Fixtures?  Yes  No                                                                                                                                                                                                                  |
| Type of Wastewater System** DE 10 REDUCTION STEM (Initial) Wastewater Flow: 480 GPD                                                                                                                                                                            |
| (See note below, if applicable $\square$ )                                                                                                                                                                                                                     |
| PONEL BLOCK (Repair)                                                                                                                                                                                                                                           |
| Installation Requirements/Conditions Number of trenches                                                                                                                                                                                                        |
| Septic Tank Size 1000 gallons Exact length of each trench 95 feet Trench Spacing: 9 Feet on Center                                                                                                                                                             |
| sopric failt size 5000 gailors Exact tolight of cach action 5000 feet from Spacing.                                                                                                                                                                            |
| Pump Tank Size gallons                                                                                                                                                                                                                                         |
| Maximum Trench Depth of: inches (Maximum soil cover shall not exceed                                                                                                                                                                                           |
| (Trench bottoms shall be level to $\pm 1/4$ " 36" above the trench bottom)                                                                                                                                                                                     |
| in all directions)                                                                                                                                                                                                                                             |
| Pump Requirements: ft. TDH vs GPM inches below pipe                                                                                                                                                                                                            |
| Aggregate Depth: inches above pipe                                                                                                                                                                                                                             |
| Conditions: Permit Bases On Poroposar From Replicants 255 inches above pipe inches total                                                                                                                                                                       |
| inches total                                                                                                                                                                                                                                                   |
|                                                                                                                                                                                                                                                                |
| WATER LINES (INCLUDING IRRIGATION) MUST BE 10FT. FROM ANY PART OF SEPTIC SYSTEM OR REPAIR AREA.                                                                                                                                                                |
| NO UTILITIES ALLOWED IN INITIAL OR REPAIR DRAIN FIELD AREA.                                                                                                                                                                                                    |
|                                                                                                                                                                                                                                                                |
| **If applicable: I understand the system type specified is different from the type specified on the application. I accept the specifications of this permit.                                                                                                   |
|                                                                                                                                                                                                                                                                |
| Owner/Legal Representative Signature: Date:                                                                                                                                                                                                                    |
| This Construction Authorization is subject to revocation if the site plan, plat, or the intended use changes. The Construction Authorization shall not be transferred when there is a change in ownership of the site. This                                    |
| Construction Authorization is subject to compliance with the provisions of the Laws and Rules for Sewage Treatment and Disposal and to the conditions of this permit.                                                                                          |
|                                                                                                                                                                                                                                                                |
| Authorized Costs Assets                                                                                                                                                                                                                                        |
| Authorized State Agent: Date: 72016                                                                                                                                                                                                                            |
| Construction Authorization Expiration Date: 7/20/21                                                                                                                                                                                                            |