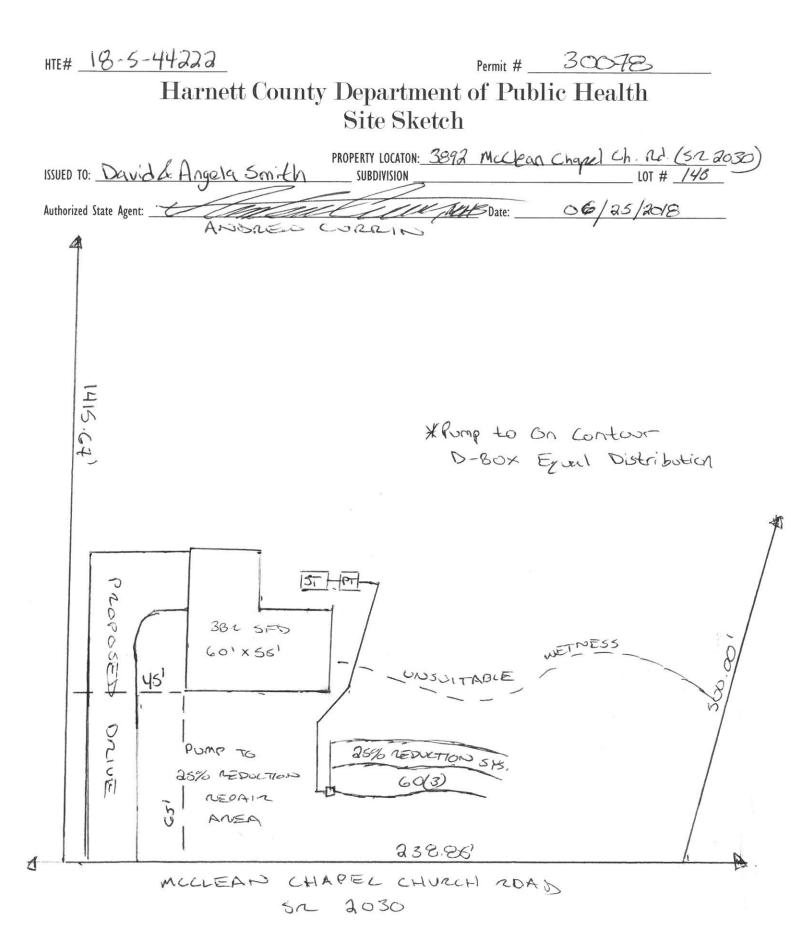

HTE# 18-5-44222

## Harnett County Department of Public Health

30078

## Improvement Permit

| mprovement rennit                                                                                                                                                                                                                                                                                                                                                                                                                                              |     |
|----------------------------------------------------------------------------------------------------------------------------------------------------------------------------------------------------------------------------------------------------------------------------------------------------------------------------------------------------------------------------------------------------------------------------------------------------------------|-----|
| A building permit cannot be issued with only an Improvement Permit                                                                                                                                                                                                                                                                                                                                                                                             |     |
| PROPERTY LOCATION: 3892 McClean Shard Ch. n.d. (Sn. DO3                                                                                                                                                                                                                                                                                                                                                                                                        | (0  |
| ISSUED TO: David & Angela Smith property Location: 3892 Mcclean Charles Ch. nd (Sn Dog<br>subdivision                                                                                                                                                                                                                                                                                                                                                          |     |
| NEW REPAIR C EXPANSION Site Improvements required prior to Construction Authorization Issuance:                                                                                                                                                                                                                                                                                                                                                                |     |
| Type of Structure: 60'X55' 382 5FD                                                                                                                                                                                                                                                                                                                                                                                                                             |     |
| Proposed Wastewater System Type: 25% reduction Sys.                                                                                                                                                                                                                                                                                                                                                                                                            |     |
| Projected Daily Flow:                                                                                                                                                                                                                                                                                                                                                                                                                                          |     |
| Number of bedrooms: <u>3</u> Number of Occupants: <u>6</u> max                                                                                                                                                                                                                                                                                                                                                                                                 |     |
| Basement $\Box$ Yes $\Box$ To                                                                                                                                                                                                                                                                                                                                                                                                                                  |     |
| Pump Required: Hes INO May be required based on final location and elevations of facilities                                                                                                                                                                                                                                                                                                                                                                    |     |
|                                                                                                                                                                                                                                                                                                                                                                                                                                                                |     |
|                                                                                                                                                                                                                                                                                                                                                                                                                                                                |     |
| Permit conditions: No expiration                                                                                                                                                                                                                                                                                                                                                                                                                               |     |
| 20                                                                                                                                                                                                                                                                                                                                                                                                                                                             |     |
| Authorized State Agent:: Color ACCOUNT AND Date: 05/25/2018 SEE ATTACHED SITE SKETCH                                                                                                                                                                                                                                                                                                                                                                           |     |
|                                                                                                                                                                                                                                                                                                                                                                                                                                                                |     |
| The issuance of this permit by the Health Department in no way guarantees the issuance of other permits. The permit holder is responsible for checking with appropriate governing bodies in meeting their requirements. This site is subject to revocation if the site plan, plat, or the intended use changes. The Improvement Permit shall not be affected by a change in ownership of the site. This permit is subject to compliance with the provisions of |     |
| the Laws and Rules for Sewage Treatment and Disposal and to conditions of this permit.                                                                                                                                                                                                                                                                                                                                                                         |     |
| · · · ·                                                                                                                                                                                                                                                                                                                                                                                                                                                        |     |
| Construction Authorization                                                                                                                                                                                                                                                                                                                                                                                                                                     |     |
| Construction Authorization                                                                                                                                                                                                                                                                                                                                                                                                                                     |     |
| (Required for Building Permit)                                                                                                                                                                                                                                                                                                                                                                                                                                 |     |
| The construction and installation requirements of Rules .1950, .1952, .1954, .1955, .1956, .1957, .1958. and .1959 are incorporated by references into this permit and shall be met. Systems shall be installed in accordance                                                                                                                                                                                                                                  |     |
| with the attached system layout.                                                                                                                                                                                                                                                                                                                                                                                                                               |     |
| ISSUED TO David & Acarla South property location 3000 al (loca che a) () al (co                                                                                                                                                                                                                                                                                                                                                                                | 1   |
| ISSUED TO: David & Angela Smith property LOCATION: 3892 McClean Chapel Ch. Rd. (Sr. 2<br>SUBDIVISION LOT # 14B                                                                                                                                                                                                                                                                                                                                                 | 32) |
|                                                                                                                                                                                                                                                                                                                                                                                                                                                                |     |
| Facility Type: 60'x 55' 382 51-5> Rev Expansion Repair                                                                                                                                                                                                                                                                                                                                                                                                         |     |
| Basement? 🗌 Yes 🔄 No Basement Fixtures? 🗌 Yes 🗌 No                                                                                                                                                                                                                                                                                                                                                                                                             |     |
| Type of Wastewater System** _ Pomp to 25% Reduction Sys. (Initial) Wastewater Flow: 360 GPD                                                                                                                                                                                                                                                                                                                                                                    |     |
| (See note below, if applicable $\Box$ )                                                                                                                                                                                                                                                                                                                                                                                                                        |     |
| Pumo to 26% Andredion Sus (Ramin)                                                                                                                                                                                                                                                                                                                                                                                                                              |     |
| Installation Requirements/Conditions Number of trenches                                                                                                                                                                                                                                                                                                                                                                                                        |     |
|                                                                                                                                                                                                                                                                                                                                                                                                                                                                |     |
| Septic Tank Size 1006 gallons Exact length of each trench <u>60</u> feet Trench Spacing: <u>7</u> Feet on Center                                                                                                                                                                                                                                                                                                                                               |     |
| Pump Tank Size 1000 gallons Trenches shall be installed on contour at a Soil Cover: 12 inches                                                                                                                                                                                                                                                                                                                                                                  |     |
| Maximum Trench Depth of: $24$ inches (Maximum soil cover shall not exceed                                                                                                                                                                                                                                                                                                                                                                                      |     |
| (Trench bottoms shall be level to $+/-1/4$ " 36" above the trench bottom)                                                                                                                                                                                                                                                                                                                                                                                      |     |
| in all directions)                                                                                                                                                                                                                                                                                                                                                                                                                                             |     |
| ́ ,                                                                                                                                                                                                                                                                                                                                                                                                                                                            |     |
|                                                                                                                                                                                                                                                                                                                                                                                                                                                                |     |
| Aggregate Depth: <u>NA</u> inches above pipe                                                                                                                                                                                                                                                                                                                                                                                                                   |     |
| Conditions: Pump to On Contour D-Box Equal Distribution <u>NA</u> inches total                                                                                                                                                                                                                                                                                                                                                                                 |     |
| · · · · · · · · · · · · · · · · · · ·                                                                                                                                                                                                                                                                                                                                                                                                                          |     |
| WATER LINES (INCLUDING IRRIGATION) MUST BE 10FT. FROM ANY PART OF SEPTIC SYSTEM OR REPAIR AREA.                                                                                                                                                                                                                                                                                                                                                                |     |
|                                                                                                                                                                                                                                                                                                                                                                                                                                                                |     |
| NO UTILITIES ALLOWED IN INITIAL OR REPAIR DRAIN FIELD AREA.                                                                                                                                                                                                                                                                                                                                                                                                    |     |