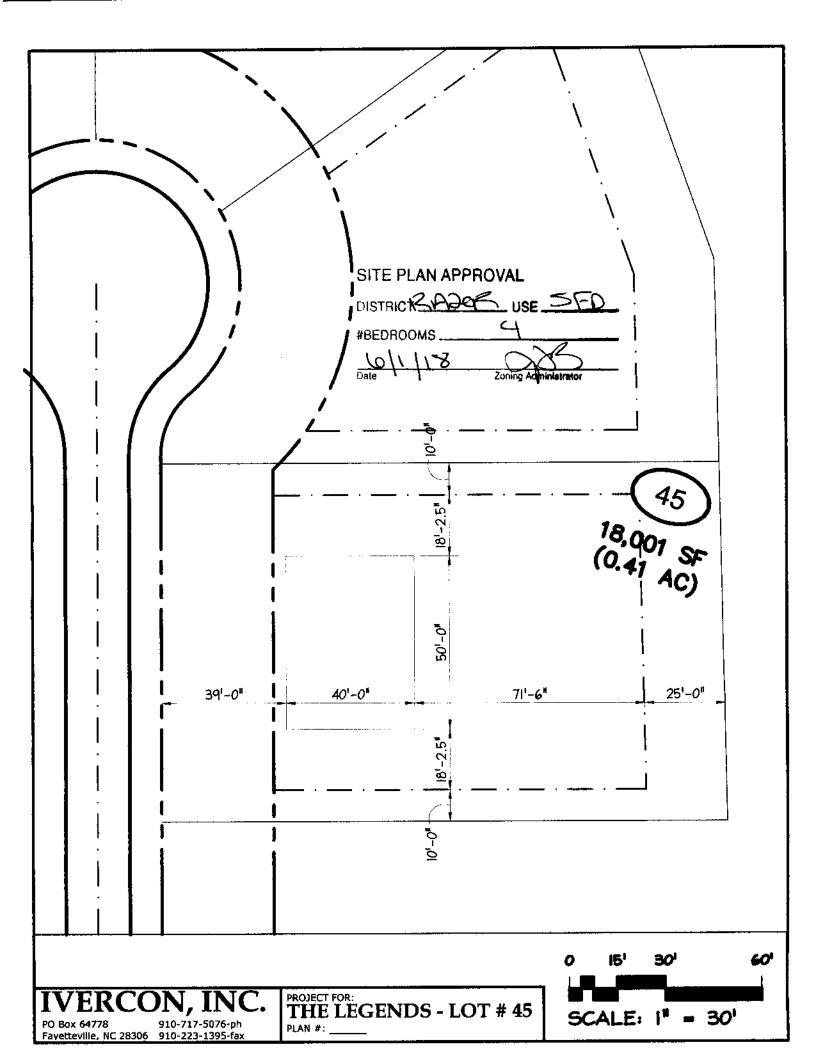

| Initial Application Date: 1 June 2018                                                      | Application # 1850044101                                                                                                          |
|--------------------------------------------------------------------------------------------|-----------------------------------------------------------------------------------------------------------------------------------|
|                                                                                            | ARNETT RESIDENTIAL LAND USE APPLICATION C 27546 Phone: (910) 893-7525 ext:2 Fax: (910) 893-2793 www.hamett.org/permits            |
|                                                                                            | FER TO PURCHASE) & SITE PLAN ARE REQUIRED WHEN SUBMITTING A LAND USE APPLICATION**                                                |
| LANDOWNER: Illemean Inc.                                                                   | Mailing Address: 48 Box 64773                                                                                                     |
| City: TARTHULL State: K Zip:                                                               | Mailing Address: Ro Box 64779  86306 Contact No: 910-237 3461 Email: troy@ivercon.ned                                             |
| APPLICANT':                                                                                | Mailing Address:                                                                                                                  |
| City: State: Zip:  *Please fill out applicant information if different than landowner      | Contact No:Email:                                                                                                                 |
| CONTACT NAME APPLYING IN OFFICE:                                                           |                                                                                                                                   |
| PROPERTY LOCATION: Subdivision:                                                            | TWATER Lot #: 45. Lot Size: - 41 AC.                                                                                              |
| State Road #2044 State Road Name: 4                                                        | Lot #: 45. Lot Size: - 41 AC.  NEL LUCAS RO: Map Book & Page: 201(1470)  PIN: 0514-36-9554.000                                    |
| Zonin PA DECK Flood Zone: X Watershed NA                                                   | Deed Book & Page: 3607 10085 Power Company : Swith Riven                                                                          |
| •                                                                                          | eed to supply premise number from Progress Energy.                                                                                |
|                                                                                            |                                                                                                                                   |
| PROPOSED USE:  SFD: (Size 40 x 50) # Bedrooms: 4 # Baths: 2 (Is the bonus room finished? ( | Basement(w/wo bath): Garage: Deck: Crawl Space: Slab: Slab: ) yes () no w/ a closet? () yes () no (if yes add in with # bedrooms) |
|                                                                                            | Basement (w/wo bath) Garage: Site Built Deck: On Frame Off Frame<br>() yes () no                                                  |
| □ Manufactured Home:SWĐWTW (Size                                                           | x) # Bedrooms: Garage:(site built?) Deck:(site built?)                                                                            |
| □ Duplex: (Sizex) No. Buildings:                                                           | No. Bedrooms Per Unit:                                                                                                            |
| ☐ Home Occupation: # Rooms: Use:                                                           | Hours of Operation: #Еmployees:                                                                                                   |
| □ Addition/Accessory/Other: (Sizex) Use:                                                   | Closets in addition? () yes () no                                                                                                 |
| Water Supply: County Existing Well                                                         | New Well (# of dwellings using well) *Must have operable water before final                                                       |
|                                                                                            | ist) Existing Septic Tank (Complete Checklist) County Sewer                                                                       |
| Does owner of this tract of land, own land that contains a ma                              | anufactured home within five hundred feet (500') of tract listed above? () yes () no                                              |
| Does the property contain any easements whether undergro                                   |                                                                                                                                   |
| Structures (existing or proposed): Single family dwellings:                                | Manufactured Homes: Other (specify):                                                                                              |
| Required Residential Property Line Setbacks:                                               | Comments:                                                                                                                         |
| Front Minimum 35 Actual 39                                                                 |                                                                                                                                   |
| Rear 25 E5                                                                                 |                                                                                                                                   |
| Closest Side <u>lo</u> <u>lo</u>                                                           |                                                                                                                                   |