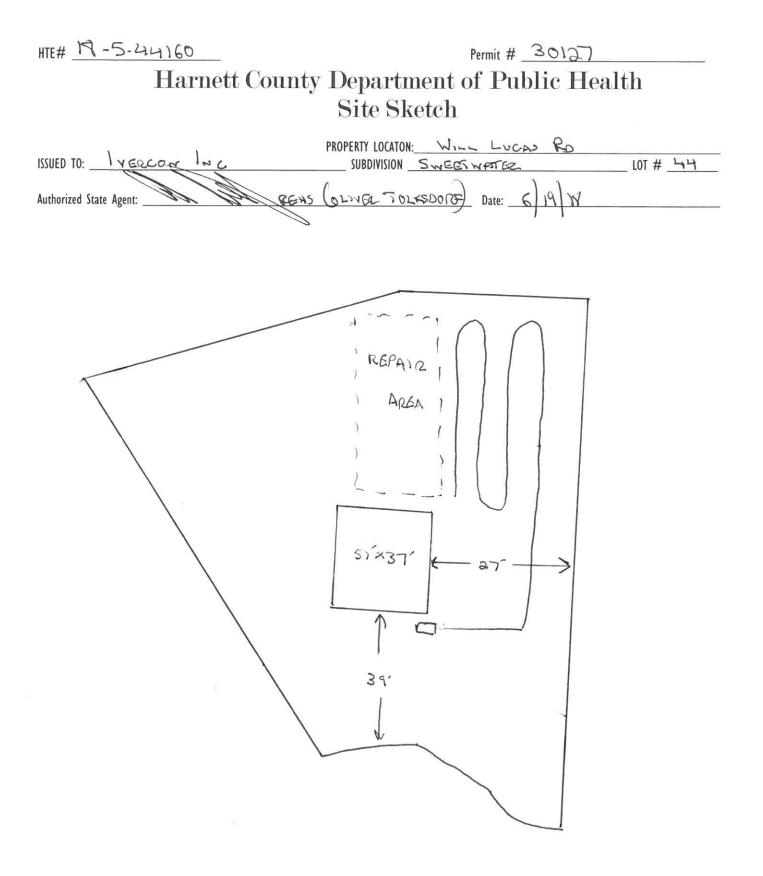

## Harnett County Department of Public Health

30127

### Improvement Permit

|                                                                                                             |               | th only an Improvement Permit               |                                    |                                   |
|-------------------------------------------------------------------------------------------------------------|---------------|---------------------------------------------|------------------------------------|-----------------------------------|
|                                                                                                             |               | ITION: WILL LUC                             | AS BO                              |                                   |
| ISSUED TO: INERCON LNC SUBI                                                                                 | DIVISION _    | SWEETWATER                                  |                                    | LOT # 44                          |
| NEW REPAIR ロ EXPANSION ロ<br>Type of Structure: SED(3つょちい)                                                   |               | Site Improvements required p                | rior to Construction Author        |                                   |
| Type of Structure: SED(37×51)                                                                               |               |                                             |                                    |                                   |
| Proposed Wastewater System Type: 20% REDUCTION SYSTEM                                                       |               | a da ana an a |                                    |                                   |
| Projected Daily Flow: 480 GPD                                                                               |               |                                             |                                    |                                   |
| Number of bedrooms: Y Number of Occupants: S max                                                            |               |                                             |                                    |                                   |
| Basement 🗆 Yes 📉 No                                                                                         |               |                                             |                                    |                                   |
| Pump Required: I'Yes KNO I May be required based on final location                                          | and eleva     | ations of facilities                        |                                    |                                   |
| Type of Water Supply:  Community X Public Well Distance from                                                |               |                                             | Permit valid for:                  | Five years                        |
| Permit conditions:                                                                                          | 18 den 1975   |                                             |                                    | $\Box$ No expiration              |
| de a                                                                                                        |               |                                             |                                    |                                   |
|                                                                                                             |               | 1 2                                         |                                    |                                   |
| Authorized State Agent:                                                                                     | Date:         | 6/19/18                                     | SEE ATT                            | ACHED SITE SKETCH                 |
| The issuance of this permit by the Health Department in no way guarantees the ssuance of other permit       | s. The permit | holder is responsible for checking with     | appropriate governing bodies in    | meeting their requirements. This  |
| site is subject to revocation if the site plan, plat, or the intended use changes. The Improvement Permit : | shall not be  | affected by a change in ownership of t      | he site. This permit is subject to | compliance with the provisions of |
| the Laws and Rules for Sewage Treatment and Disposal and to conditions of this permit                       |               |                                             |                                    |                                   |

| ISSUED TO: IVENCON INC                                                            | PROPERTY LOCATION:                                                                                                                                                                                   | LL LUCAS RO                                                                                                                                       |
|-----------------------------------------------------------------------------------|------------------------------------------------------------------------------------------------------------------------------------------------------------------------------------------------------|---------------------------------------------------------------------------------------------------------------------------------------------------|
| Facility Type: <u>SFO(37 *57</u> )<br>Basement? Ves No Basement F                 | ixtures? 🗆 Yes 🗆 No                                                                                                                                                                                  |                                                                                                                                                   |
| Type of Wastewater System** $25\%$ (See note below, if applicable $\Box$ )<br>35% | RED. SYS, (Repair)                                                                                                                                                                                   | (Initial) Wastewater Flow: <u>480</u> GPD                                                                                                         |
| Installation Requirements/Conditions                                              | Number of trenches                                                                                                                                                                                   |                                                                                                                                                   |
| Septic Tank Size <u>1000</u> gallons<br>Pump Tank Size gallons                    | Exact length of each trench $3+30$ feet<br>Trenches shall be installed on contour at a<br>Maximum Trench Depth of: $43-54$ inches<br>(Trench bottoms shall be level to +/-1/4"<br>in all directions) | Trench Spacing: <u></u> Feet on Center<br>Soil Cover: <u>30-41</u> inches<br>(Maximum soil cover shall not exceed<br>36" above the trench bottom) |
| Pump Requirements:ft. TDH vs                                                      | GPM                                                                                                                                                                                                  | inches below pipe                                                                                                                                 |
| Conditions:                                                                       |                                                                                                                                                                                                      | Aggregate Depth: inches above pipe inches total                                                                                                   |