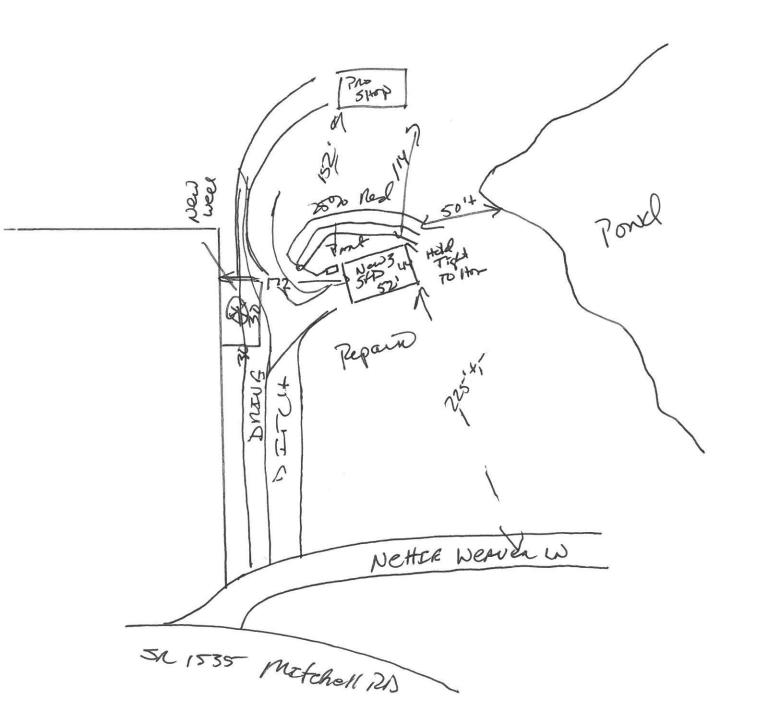

## HTE# 18-5-44130 Harnett County Department of Public Health

|                                                                             | improvement remit                                                            | wester Weavenly                                                                  |
|-----------------------------------------------------------------------------|------------------------------------------------------------------------------|----------------------------------------------------------------------------------|
| ,                                                                           | A building permit cannot be issued with only an Improvemen                   | of Permit                                                                        |
| ISSUED TO: Kenneth Ha.                                                      | PROPERTY LOCATION: 501535 SELY SUBDIVISION                                   | 4                                                                                |
| NEW □ REPAIR □ EXPANSIT                                                     | / _ /                                                                        | LOT #                                                                            |
| Type of Structure:                                                          | Site improvements re                                                         | equired prior to Construction Authorization Issuance:                            |
| Proposed Wastewater System Type: 2500 A                                     | 20                                                                           |                                                                                  |
| Projected Daily Flow: 360 GPD                                               |                                                                              |                                                                                  |
| Number of bedrooms: Number of Occu                                          | pants: 6 max                                                                 |                                                                                  |
| Basement Yes No                                                             |                                                                              |                                                                                  |
| Pump Required: ☐Yes ☐ No ☐ May be requ                                      | nired based on final location and elevations of facilities                   |                                                                                  |
| Type of Water Supply:   Community Public                                    | Well Distance from well _/00 feet                                            | Permit valid for: Five years                                                     |
| Permit conditions:                                                          |                                                                              | ■ No expiration                                                                  |
|                                                                             | 1.0                                                                          |                                                                                  |
| 5                                                                           | M / Le Kotts                                                                 | 0                                                                                |
| Authorized State Agent:                                                     | ANhor Date: 6-15-                                                            | SEE ATTACHED SITE SKETCH                                                         |
| The issuance of this permit by the Health Department in no way guara        | ntees the issuance of other permits. The permit holder is responsible for ch | necking with appropriate governing bodies in meeting their requirements. This    |
| the Laws and Rules for Sewage Treatment and Disposal and to condition       | manges. The improvement Permit shall not be affected by a change in own      | pership of the site. This permit is subject to compliance with the provisions of |
|                                                                             |                                                                              |                                                                                  |
|                                                                             | Construction Authorization                                                   |                                                                                  |
|                                                                             | (Required for Building Permit)                                               |                                                                                  |
| The construction and installation requirements of Rules .1950, .1952, .1    |                                                                              | into this permit and shall be met. Systems shall be installed in accordance      |
| with the attached system layout.                                            |                                                                              | Metil werne W                                                                    |
| ISSUED TO: KENNETH HAKKE                                                    | PROPERTY LOCATION: 50                                                        | 535 Mothel (PA)                                                                  |
| 50                                                                          | SUBDIVISION                                                                  | LOT # _/                                                                         |
| Facility Type:                                                              | NewExpansion _ Repair                                                        |                                                                                  |
| Basement? 🗌 Yes 🗹 No 🛮 Basement Fix                                         |                                                                              |                                                                                  |
| Type of Wastewater System** 25% Re-                                         | Quetur Systan                                                                | (Initial) Wastewater Flow: 360 GPD                                               |
| (See note below, if applicable □)                                           |                                                                              | 90000                                                                            |
| 250 Re                                                                      | eluctur Syst (Repair)                                                        |                                                                                  |
| Installation Requirements/Conditions                                        | Number of trenches 3                                                         |                                                                                  |
| Septic Tank Size 1000 gallons                                               | Exact length of each trench 80 feet                                          | Trench Spacing: Feet on Center                                                   |
| Pump Tank Size gallons                                                      | Trenches shall be installed on contour at a                                  | Soil Cover: 6 inches                                                             |
| 9                                                                           | Maximum Trench Depth of: 18 inches                                           | (Maximum soil cover shall not exceed                                             |
|                                                                             | (Trench bottoms shall be level to +/-1/4"                                    | 36" above the trench bottom)                                                     |
|                                                                             | in all directions)                                                           | 30 above the trench bottom)                                                      |
| Pump Requirements:ft. TDH vs                                                |                                                                              | 6 :                                                                              |
| ic 1511 73.                                                                 | _ 0111                                                                       | Aggregate Depth: inches below pipe                                               |
| Conditions:                                                                 |                                                                              |                                                                                  |
|                                                                             |                                                                              | inches total                                                                     |
| WATER LINES (INCLUDING IRRIGATION) AND T                                    | OF LOTE FROM ANY PART OF CERTIC SYSTEM OR                                    |                                                                                  |
| VALER LINES (INCLUDING IRRIGATION) MUST E                                   | BE 10FT. FROM ANY PART OF SEPTIC SYSTEM OR                                   | REPAIR AREA.                                                                     |
| IO UTILITIES ALLOWED IN INITIAL OR REPAIR D                                 | RAIN FIELD AREA.                                                             |                                                                                  |
| **If applicable: / understand the system type specified                     | is different from the type specified on the application                      | I accent the specifications of this permit                                       |
| , , , , , , , , , , , , , , , , , , , ,                                     | as amoreme ment the type specified on the appreciation                       | . raccept the specimeations of this permit.                                      |
| Owner/Legal Representative Signature:                                       | olat, or the intended use changes. The Construction Authorization shall not  | Date:                                                                            |
| his Construction Authorization is subject to revocation if the site plan, p | lat, or the intended use changes. The Construction Authorization shall not   | be transferred when there is a change in ownership of the site. This             |
| onstruction Authorization is subject to compliance with the provisions of   | the Laws and Rules for Sewage Treatment and Disposal and to the conditi      | ons of this permit. SEE ATTACHED SITE SKETCH                                     |
| 2                                                                           | M I PRATRIA                                                                  |                                                                                  |
| Authorized State Agent:                                                     | Date:                                                                        | 6-15-18                                                                          |
|                                                                             | Construction Authorization Expiration D                                      | ate: 6 15-23                                                                     |
|                                                                             |                                                                              |                                                                                  |

## Harnett County Department of Public Health Site Sketch Netter Western

ISSUED TO: Kernell Hagerty SUBDIVISION \_\_\_\_\_\_\_ Date: 6-15-18

Department of Environment, Health and Natural Resources Division of Environmental Health On-Site Wastewater Section Sheet: Property ID: Lot #: File #: