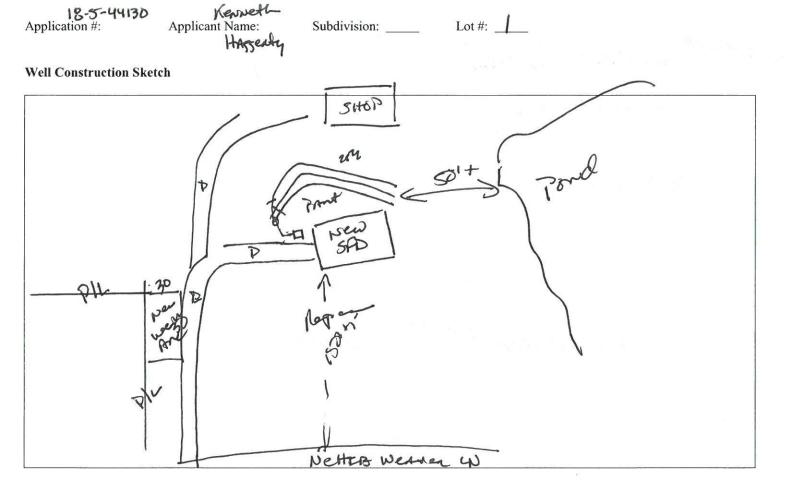

| HARNETT DEPARTMENT OF PUBLIC HEALTH PERMIT<br>TO CONSTRUCT A DRINKING WATER SUPPLY WELL                                                                                                                                                                                                                                                                                                                                                                                                                                                                                                                                                                                                                                                                                                                                                                                                                                                                                                                                                                                                                                                                                                             |
|-----------------------------------------------------------------------------------------------------------------------------------------------------------------------------------------------------------------------------------------------------------------------------------------------------------------------------------------------------------------------------------------------------------------------------------------------------------------------------------------------------------------------------------------------------------------------------------------------------------------------------------------------------------------------------------------------------------------------------------------------------------------------------------------------------------------------------------------------------------------------------------------------------------------------------------------------------------------------------------------------------------------------------------------------------------------------------------------------------------------------------------------------------------------------------------------------------|
| Old         Old |
| Applicant Name: Kenneth W HAzzenty<br>Address:                                                                                                                                                                                                                                                                                                                                                                                                                                                                                                                                                                                                                                                                                                                                                                                                                                                                                                                                                                                                                                                                                                                                                      |
| Type of Facility Served by Well: SFD                                                                                                                                                                                                                                                                                                                                                                                                                                                                                                                                                                                                                                                                                                                                                                                                                                                                                                                                                                                                                                                                                                                                                                |
| Sewage System: 25 2 Reduction                                                                                                                                                                                                                                                                                                                                                                                                                                                                                                                                                                                                                                                                                                                                                                                                                                                                                                                                                                                                                                                                                                                                                                       |
| Permit Conditions:                                                                                                                                                                                                                                                                                                                                                                                                                                                                                                                                                                                                                                                                                                                                                                                                                                                                                                                                                                                                                                                                                                                                                                                  |
| <ul> <li>General Permit Conditions:</li> <li>Drinking water supply well construction must meet 15A NCAC 02C.100 rules</li> <li>The permitted drinking water supply well shall be located in accordance with the SITE PLAN</li> <li>ANY ALTERATION of the site of the site (including location of structures and appurtenance) or modification in use of the well, may subject this Permit to revocation</li> </ul> Authorized State Agent Construction Mathematical State Agent Construction Date Construction                                                                                                                                                                                                                                                                                                                                                                                                                                                                                                                                                                                                                                                                                      |
|                                                                                                                                                                                                                                                                                                                                                                                                                                                                                                                                                                                                                                                                                                                                                                                                                                                                                                                                                                                                                                                                                                                                                                                                     |
| Grouting Inspection Witnessed Date<br>Grouting self-certified by driller GW-1 provided? Yes No                                                                                                                                                                                                                                                                                                                                                                                                                                                                                                                                                                                                                                                                                                                                                                                                                                                                                                                                                                                                                                                                                                      |
| See attachment for construction sketch                                                                                                                                                                                                                                                                                                                                                                                                                                                                                                                                                                                                                                                                                                                                                                                                                                                                                                                                                                                                                                                                                                                                                              |
| WELL CERTIFICATE OF COMPLETION                                                                                                                                                                                                                                                                                                                                                                                                                                                                                                                                                                                                                                                                                                                                                                                                                                                                                                                                                                                                                                                                                                                                                                      |
| Date: Application #: Well Contractor:                                                                                                                                                                                                                                                                                                                                                                                                                                                                                                                                                                                                                                                                                                                                                                                                                                                                                                                                                                                                                                                                                                                                                               |
| Applicant Name:<br>Address:<br>Directions to Site:                                                                                                                                                                                                                                                                                                                                                                                                                                                                                                                                                                                                                                                                                                                                                                                                                                                                                                                                                                                                                                                                                                                                                  |
| Use of Well:        Date Drilled:        Total Depth:        Replacement Well?       Yes       No         Static Water Level:        Top of Casing is        in. above surface.       Yield:        gpm atft.         Disinfection:       Type        Amount        Yield:                                                                                                                                                                                                                                                                                                                                                                                                                                                                                                                                                                                                                                                                                                                                                                                                                                                                                                                          |
| Water Zone (depth)       Casing       Grout         From To       From To       From To         From To       Diameter: Material: Thickness:       Material: Method:         From To       From To       From To         From To       Diameter: Material: Thickness:       Material: Method:         From To       To       From To       From To         Diameter: Material: Thickness:       Material: Method:       From To         Diameter: Material: Thickness:       Material: Method:       Material: Method:                                                                                                                                                                                                                                                                                                                                                                                                                                                                                                                                                                                                                                                                              |
| Inspector: On Hold Date: Release Date:                                                                                                                                                                                                                                                                                                                                                                                                                                                                                                                                                                                                                                                                                                                                                                                                                                                                                                                                                                                                                                                                                                                                                              |
| Remarks:                                                                                                                                                                                                                                                                                                                                                                                                                                                                                                                                                                                                                                                                                                                                                                                                                                                                                                                                                                                                                                                                                                                                                                                            |
| Well Head Information         Casing Height:      (above finished grade)       Access Port:      Vent Stack:         Well ID Tag:      Sampling Tap:      Backflow Preventer:                                                                                                                                                                                                                                                                                                                                                                                                                                                                                                                                                                                                                                                                                                                                                                                                                                                                                                                                                                                                                       |
| Remarks:                                                                                                                                                                                                                                                                                                                                                                                                                                                                                                                                                                                                                                                                                                                                                                                                                                                                                                                                                                                                                                                                                                                                                                                            |
| Authorized State Agent     Date                                                                                                                                                                                                                                                                                                                                                                                                                                                                                                                                                                                                                                                                                                                                                                                                                                                                                                                                                                                                                                                                                                                                                                     |
| See Attachment for completion sketch                                                                                                                                                                                                                                                                                                                                                                                                                                                                                                                                                                                                                                                                                                                                                                                                                                                                                                                                                                                                                                                                                                                                                                |