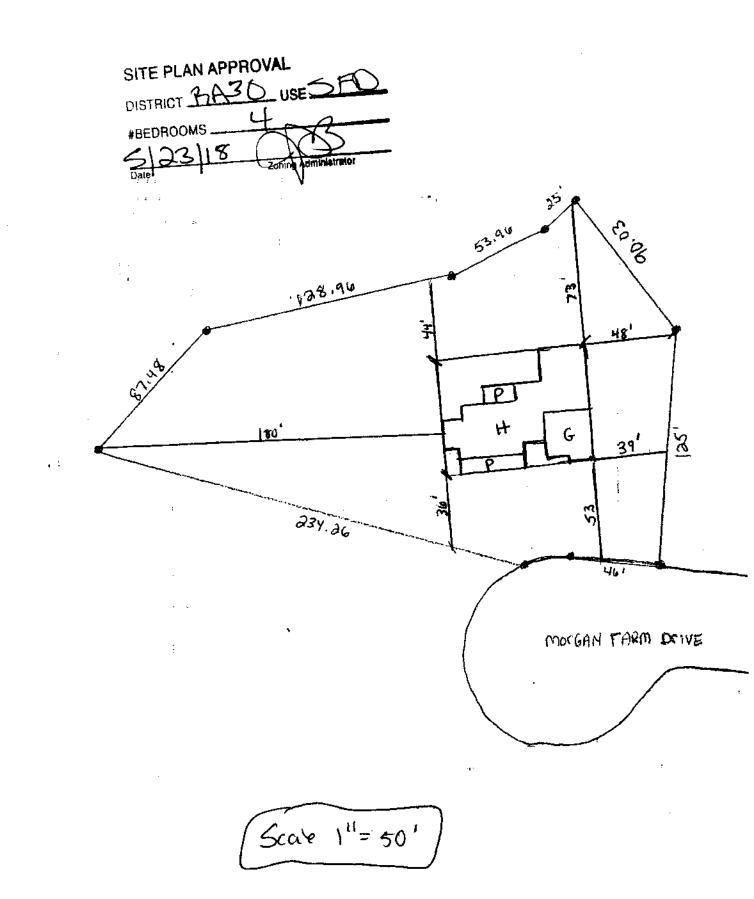

| Initial Application Date: 5-23-18 Application # 1850044097                                                                                                                                                                                  |
|---------------------------------------------------------------------------------------------------------------------------------------------------------------------------------------------------------------------------------------------|
| CU#CU#COUNTY OF HARNETT RESIDENTIAL LAND USE APPLICATION<br>Central Permitting 108 E. Front Street, Lillington, NC 27546 Phone: (910) 893-7525 ext:2 Fax: (910) 893-2793 www.hamett.org/permits                                             |
| **A RECORDED SURVEY MAP, RECORDED DEED (OR OFFER TO PURCHASE) & SITE PLAN ARE REQUIRED WHEN SUBMITTING A LAND USE APPLICATION**                                                                                                             |
|                                                                                                                                                                                                                                             |
| LANDOWNER: <u>Stephenson Builders Tre</u> Mailing Address: 1187 N Ralayh St.<br>City: <u>Angiec</u> state: <u>Nr</u> Zip: 27503 Contact No: 919 230 7803 Email: <u>drew@ stephenson builders</u> .com                                       |
| APPLICANT: Draw Stokenson Mailing Address: Same as about.                                                                                                                                                                                   |
| City: State: Zip: Contact No: Email: Email:                                                                                                                                                                                                 |
| CONTACT NAME APPLYING IN OFFICE: Drew Stephenson Phone # 919 730 7802                                                                                                                                                                       |
| PROPERTY LOCATION: Subdivision: Margon Farm Subdivision: Lot # 13 Lot Size: . 80 acres                                                                                                                                                      |
| State Road # 230 State Road Name: Morgon Farm Drive Map Book & Page: 2017 85                                                                                                                                                                |
| Parcel: $0.00.61000126$ PIN: $0.001126$ PIN: $0.001126$                                                                                                                                                                                     |
| Zoning: 29-30 Flood Zone: Min Watershed: WS-1V Deed Book & Page: 3600 / 0802 Power Company*: dule energy                                                                                                                                    |
| *New structures with Progress Energy as service provider need to supply premise number <u><u><u></u><u></u><u><u></u><u></u><u></u><u></u><u></u><u></u><u></u><u></u><u></u><u></u><u></u><u></u></u><u></u></u>from Progress Energy</u> . |
| PROPOSED USE:                                                                                                                                                                                                                               |
| SFD: (Size 75 x (c0) # Bedrooms: 4 # Baths: 35 Basement(w/wo bath): Garage: V Deck: Crawl Space: Slab: Slab: Slab: Slab: Slab: Slab:                                                                                                        |
| Mod: (Sizex) # Bedrooms# BathsBasement (w/wo bath)Garage;Site Built Deck;On FrameOff Frame (Is the second floor finished? () yes () no Any other site built additions? () yes () no                                                         |
| Manufactured Home:SWDWTW (SizeX) # Bedrooms: Garage:(site built?) Deck:(site built?)                                                                                                                                                        |
| Duplex: (Sizex) No. Buildings: No. Bedrooms Per Unit:                                                                                                                                                                                       |
| Home Occupation: # Rooms:Use:Hours of Operation:#Employees:                                                                                                                                                                                 |
| Addition/Accessory/Other: (Sizex) Use:Closets in addition? () yes () no                                                                                                                                                                     |
| Water Supply: County Existing Well New Well (# of dwellings using well) *Must have operable water before final                                                                                                                              |
| Sewage Supply: New Septic Tank (Complete Checklist) Existing Septic Tank (Complete Checklist) County Sewer                                                                                                                                  |
| Does owner of this tract of land, own land that contains a manufactured home within five hundred feet (500') of tract listed above? () yes (                                                                                                |
| Does the property contain any easements whether underground or overhead ( yes ) no                                                                                                                                                          |
| Structures (existing or proposed): Single family dwellings: 1 y c.5 Manufactured Homes: Other (specify):                                                                                                                                    |
| Required Residential Property Line Setbacks: Comments: CALL DECK 919 730 7802                                                                                                                                                               |
|                                                                                                                                                                                                                                             |
| Front Minimum 35 Actual 36 with any questions                                                                                                                                                                                               |
| Rear <u>-&gt;</u>                                                                                                                                                                                                                           |
|                                                                                                                                                                                                                                             |
|                                                                                                                                                                                                                                             |
| Nearest Building                                                                                                                                                                                                                            |