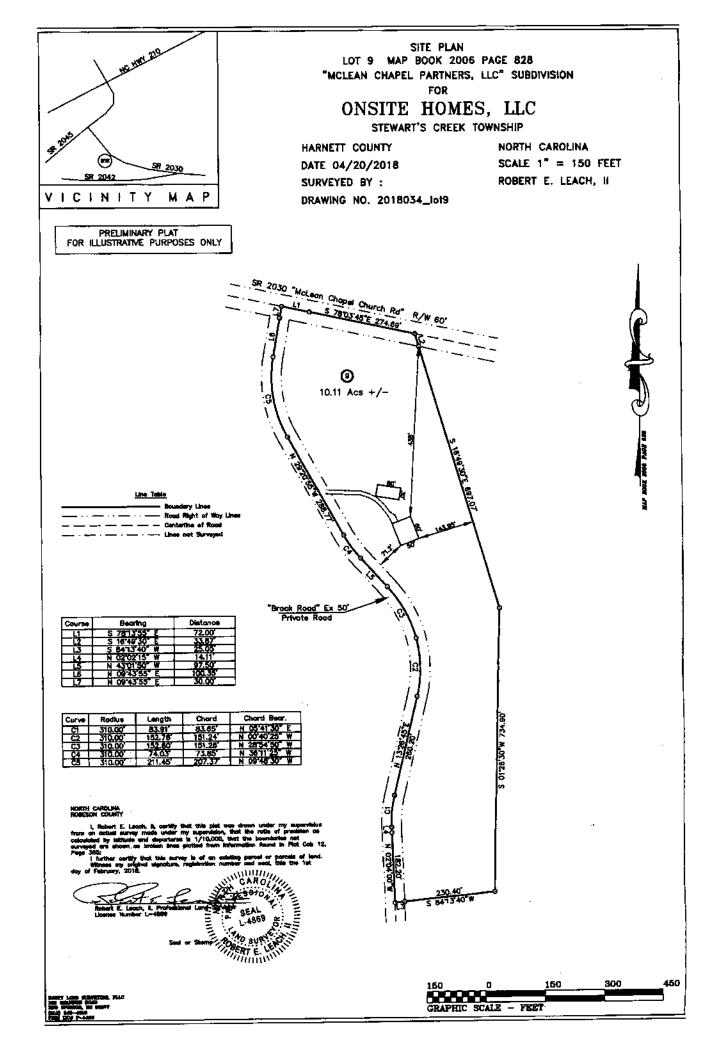

| Initial Application Date: 05-17-2018                                                                                                                                                                                                                                                                                                                                                                                                                                                                                                                                                                                                                                                                                                                                                                                                                                                                                                                                                              |                                                                     |                                                    | 2440Cal               |
|---------------------------------------------------------------------------------------------------------------------------------------------------------------------------------------------------------------------------------------------------------------------------------------------------------------------------------------------------------------------------------------------------------------------------------------------------------------------------------------------------------------------------------------------------------------------------------------------------------------------------------------------------------------------------------------------------------------------------------------------------------------------------------------------------------------------------------------------------------------------------------------------------------------------------------------------------------------------------------------------------|---------------------------------------------------------------------|----------------------------------------------------|-----------------------|
| COUNTY OF HA<br>Central Permitting 108 E. Front Street, Lillington, NC                                                                                                                                                                                                                                                                                                                                                                                                                                                                                                                                                                                                                                                                                                                                                                                                                                                                                                                            | RNETT RESIDENTIAL LAND USE A<br>27546 Phone: (910) 893-7525 ext     | CU#<br>APPLICATION<br>I:2 Fax: (910) 893-2793 ww   | w.harnett.org/permits |
| **A RECORDED SURVEY MAP, RECORDED DEED (OR OFFE                                                                                                                                                                                                                                                                                                                                                                                                                                                                                                                                                                                                                                                                                                                                                                                                                                                                                                                                                   | R TO PURCHASE) & SITE PLAN ARE REQ                                  | UIRED WHEN SUBMITTING A LAND US                    |                       |
| LANDOWNER Onsite Homes LLC                                                                                                                                                                                                                                                                                                                                                                                                                                                                                                                                                                                                                                                                                                                                                                                                                                                                                                                                                                        | Mailing Address:                                                    | reezewood Ave St 300                               |                       |
| City: Fayetteville State: NC Zip: 28                                                                                                                                                                                                                                                                                                                                                                                                                                                                                                                                                                                                                                                                                                                                                                                                                                                                                                                                                              | 3303 Contact No:910-745-0001                                        | Email: Angelthornhill@                             | )onsitehomesnc        |
|                                                                                                                                                                                                                                                                                                                                                                                                                                                                                                                                                                                                                                                                                                                                                                                                                                                                                                                                                                                                   |                                                                     |                                                    |                       |
| APPLICANT*: Onsite Homes, LLC Ma<br>City: Fayetteville State: NC Zip: 24<br>*Please fill out applicant information if different than landowner                                                                                                                                                                                                                                                                                                                                                                                                                                                                                                                                                                                                                                                                                                                                                                                                                                                    | iling Address:910-221-1019                                          | travinalove@0                                      |                       |
| City:State:Zip:<br>*Please fill out applicant information if different than landowner                                                                                                                                                                                                                                                                                                                                                                                                                                                                                                                                                                                                                                                                                                                                                                                                                                                                                                             | Contact No:                                                         | Email:                                             |                       |
| CONTACT NAME APPLYING IN OFFICE:                                                                                                                                                                                                                                                                                                                                                                                                                                                                                                                                                                                                                                                                                                                                                                                                                                                                                                                                                                  |                                                                     | Phone #                                            |                       |
| PROPERTY LOCATION: Subdivision. TBD Brock Rd                                                                                                                                                                                                                                                                                                                                                                                                                                                                                                                                                                                                                                                                                                                                                                                                                                                                                                                                                      |                                                                     | Lat #: <sup>09</sup> La                            | ot Size: 10.11 acr    |
| State Road # 2030 State Road Name: Mclean (                                                                                                                                                                                                                                                                                                                                                                                                                                                                                                                                                                                                                                                                                                                                                                                                                                                                                                                                                       | Chapel Church Rd                                                    | Map Book & Page://                                 | 2006, 828             |
| Parcel 12 0546 0040 08                                                                                                                                                                                                                                                                                                                                                                                                                                                                                                                                                                                                                                                                                                                                                                                                                                                                                                                                                                            | PIN: 0546                                                           | -64-7882.0                                         | w .                   |
| State Road # 2030       State Road Name: Mclean O         Parcel:       1       2       0       0       0       0       0       0       0       0       0       0       0       0       0       0       0       0       0       0       0       0       0       0       0       0       0       0       0       0       0       0       0       0       0       0       0       0       0       0       0       0       0       0       0       0       0       0       0       0       0       0       0       0       0       0       0       0       0       0       0       0       0       0       0       0       0       0       0       0       0       0       0       0       0       0       0       0       0       0       0       0       0       0       0       0       0       0       0       0       0       0       0       0       0       0       0       0       0       0       0       0       0       0       0       0       0       0       0       0       0       0 | Deed Book & Page 34 8 15                                            | 77 Yower Company": Har                             | nett (spb/cc          |
| *New structures with Progress Energy as service provider need                                                                                                                                                                                                                                                                                                                                                                                                                                                                                                                                                                                                                                                                                                                                                                                                                                                                                                                                     |                                                                     |                                                    |                       |
| <ul> <li>SFD: (Size 54 x 36# Bedrooms: 4 # Baths 2 = B<br/>(Is the bonus room finished? (2)</li> <li>Mod: (Sizex) # Bedrooms # BathsB<br/>(Is the second floor finished? ()</li> <li>Manufactured Home:SWDWTW (Size)</li> </ul>                                                                                                                                                                                                                                                                                                                                                                                                                                                                                                                                                                                                                                                                                                                                                                   | Basement (w/wo bath) Garage:<br>_) yes () no Any other site built a | Site Built Deck:On Fran<br>additions? () yes () no | neOff Frame           |
| Duplex: (Size) No. Buildings:                                                                                                                                                                                                                                                                                                                                                                                                                                                                                                                                                                                                                                                                                                                                                                                                                                                                                                                                                                     | No. Bedrooms Per Unit:                                              |                                                    |                       |
| Home Occupation: # Rooms: Use: Use:                                                                                                                                                                                                                                                                                                                                                                                                                                                                                                                                                                                                                                                                                                                                                                                                                                                                                                                                                               | Hours of Operatio                                                   | n:#                                                | Employees:            |
| Addition/Accessory/Other: (Sizex) Use:                                                                                                                                                                                                                                                                                                                                                                                                                                                                                                                                                                                                                                                                                                                                                                                                                                                                                                                                                            |                                                                     | Closets in additi                                  | on? () yes () no      |
| Water Supply: County Existing Weli Ne                                                                                                                                                                                                                                                                                                                                                                                                                                                                                                                                                                                                                                                                                                                                                                                                                                                                                                                                                             | w Well (# of dwellings using well                                   | ) *Must have operable wa                           | ter before final      |
| Sewage Supply: New Septic Tank (Complete Checklist)                                                                                                                                                                                                                                                                                                                                                                                                                                                                                                                                                                                                                                                                                                                                                                                                                                                                                                                                               |                                                                     |                                                    |                       |
| Does owner of this tract of land, own land that contains a man                                                                                                                                                                                                                                                                                                                                                                                                                                                                                                                                                                                                                                                                                                                                                                                                                                                                                                                                    |                                                                     |                                                    |                       |
| Does the property contain any easements whether undergroun                                                                                                                                                                                                                                                                                                                                                                                                                                                                                                                                                                                                                                                                                                                                                                                                                                                                                                                                        |                                                                     |                                                    |                       |
| Structures (existing or proposed): Single family dwellings: Prop                                                                                                                                                                                                                                                                                                                                                                                                                                                                                                                                                                                                                                                                                                                                                                                                                                                                                                                                  | posed Manufactured Homes:                                           | nOther (specify)                                   | : <u></u>             |
| Required Residential Property Line Setbacks:                                                                                                                                                                                                                                                                                                                                                                                                                                                                                                                                                                                                                                                                                                                                                                                                                                                                                                                                                      | Comments:                                                           |                                                    |                       |
| Front Minimum 35 Actual                                                                                                                                                                                                                                                                                                                                                                                                                                                                                                                                                                                                                                                                                                                                                                                                                                                                                                                                                                           |                                                                     |                                                    | + <u>+ +</u>          |
| Rear <u>25</u> <u>143</u> .95                                                                                                                                                                                                                                                                                                                                                                                                                                                                                                                                                                                                                                                                                                                                                                                                                                                                                                                                                                     | ~                                                                   |                                                    |                       |
| Closest Side 5/10                                                                                                                                                                                                                                                                                                                                                                                                                                                                                                                                                                                                                                                                                                                                                                                                                                                                                                                                                                                 |                                                                     |                                                    |                       |
| Sidestreet/corner lot_20                                                                                                                                                                                                                                                                                                                                                                                                                                                                                                                                                                                                                                                                                                                                                                                                                                                                                                                                                                          | <u> </u>                                                            |                                                    |                       |
| Nearest Building n/a                                                                                                                                                                                                                                                                                                                                                                                                                                                                                                                                                                                                                                                                                                                                                                                                                                                                                                                                                                              |                                                                     |                                                    |                       |
| Residential Land Use Application                                                                                                                                                                                                                                                                                                                                                                                                                                                                                                                                                                                                                                                                                                                                                                                                                                                                                                                                                                  | Page 1 of 2                                                         |                                                    | 03/11                 |

| SPECIFIC DIRECTIONS TO THE PROPERTY FROM LILLINGTON: | HWY 210 to SR 2045 to SR 2030 to Brock Rd |                   |
|------------------------------------------------------|-------------------------------------------|-------------------|
| SPECIFIC DIRECTIONS TO THE PROPERTY FROM LILLINGTON: | 11443 210 10 011 2040 10 011              | 2000 10 01000 110 |