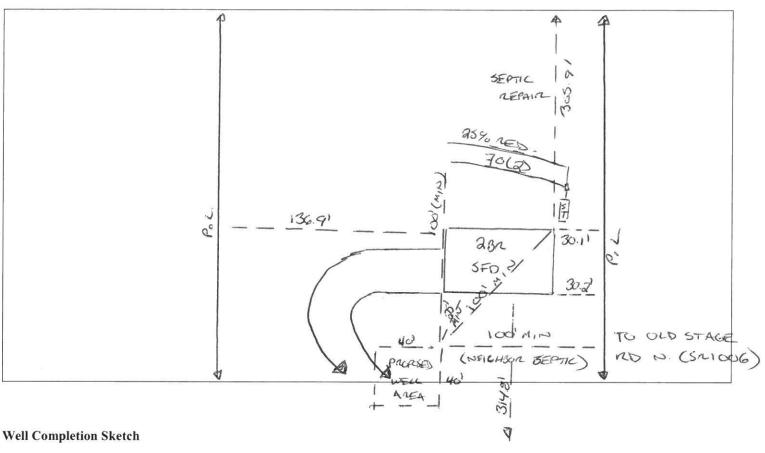

See Attachment for completion sketch

## Well Construction Sketch

| Well Completion Sketch | Š | 7 |
|------------------------|---|---|
|                        |   |   |
|                        |   |   |
|                        |   |   |
|                        |   |   |
|                        |   |   |
|                        |   |   |
|                        |   |   |
|                        |   |   |
|                        |   |   |
|                        |   |   |