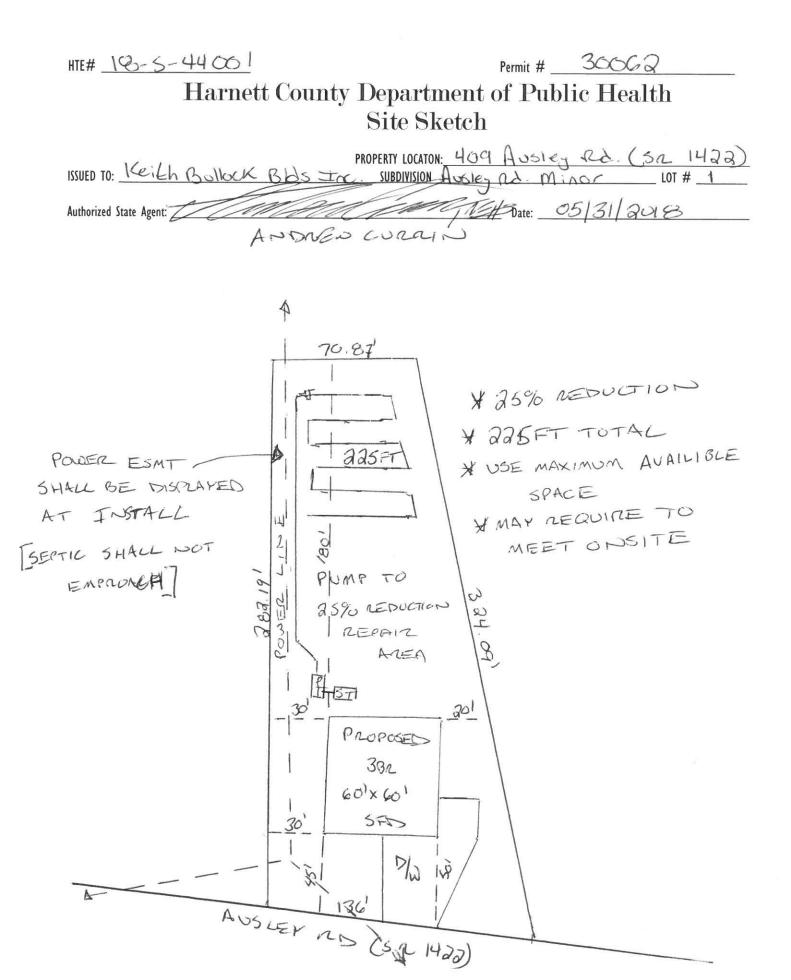

|                 | in ( ilini |
|-----------------|------------|
| HTE#            | 10-5-4101  |
| $\Pi L \pi_{-}$ | 10 100     |

## Harnett County Department of Public Health

Improvement Permit

| A building permit cannot be issued with only an Improvement Permit                                                                                                                                                                                                                                | 1122)                       |
|---------------------------------------------------------------------------------------------------------------------------------------------------------------------------------------------------------------------------------------------------------------------------------------------------|-----------------------------|
| ISSUED TO: Keith Bollock Blds trac. SUBDIVISION Ausies Rd. Minor                                                                                                                                                                                                                                  |                             |
|                                                                                                                                                                                                                                                                                                   | LOT # <b>_</b>              |
| NEW REPAIR EXPANSION Site Improvements required prior to Construction Authorization<br>Type of Structure: 3BA 60 × 60' 5 55                                                                                                                                                                       | i Issuance:                 |
|                                                                                                                                                                                                                                                                                                   |                             |
| Proposed Wastewater System Type: <u>25% Reduction 575</u><br>Projected Daily Flow: <u>366</u> GPD                                                                                                                                                                                                 |                             |
| Number of bedrooms: Number of Occupants: max                                                                                                                                                                                                                                                      |                             |
| Basement Ses No                                                                                                                                                                                                                                                                                   |                             |
| Pump Required: Lettes INO May be required based on final location and elevations of facilities                                                                                                                                                                                                    | /                           |
|                                                                                                                                                                                                                                                                                                   | Five years                  |
|                                                                                                                                                                                                                                                                                                   | $\Box$ No expiration        |
| 20                                                                                                                                                                                                                                                                                                |                             |
|                                                                                                                                                                                                                                                                                                   |                             |
| Authorized State Agent:: SEE ATTACHED Date: Date: SEE ATTACHED                                                                                                                                                                                                                                    |                             |
| The issuance of this permit by the Health Department in no way guarantees the issuance of other permits. The permit holder is responsible for checking with appropriate governing bodies in meetin                                                                                                | g their requirements. This  |
| site is subject to revocation if the site plan, plat, or the intended use changes. The Improvement Permit shall not be affected by a change in ownership of the site. This permit is subject to complia<br>the Laws and Rules for Sewage Treatment and Disposal and to conditions of this permit. | ince with the provisions of |
|                                                                                                                                                                                                                                                                                                   |                             |
| Construction Authorization                                                                                                                                                                                                                                                                        |                             |
| (Required for Building Permit)                                                                                                                                                                                                                                                                    |                             |
| The construction and installation requirements of Rules .1950, .1952, .1954, .1955, .1956, .1957, .1958. and .1959 are incorporated by references into this permit and shall be met. Systems shall b with the attached system layout.                                                             | e installed in accordance   |
| ISSUED TO: Keich Bullock Bids For PROPERTY LOCATION: 409 Ausley Rd. (30<br>SUBDIVISION Ausley Rd. (30                                                                                                                                                                                             | 21422)                      |
| SUBDIVISION AUSIE, Rd Minor                                                                                                                                                                                                                                                                       | _ LOT # _                   |
| Facility Type: 3B2 GO'XGO SISS IN New Expansion Repair                                                                                                                                                                                                                                            |                             |
| Basement? 🗆 Yes 🔄 🖬 No 🛛 Basement Fixtures? 🗔 Yes 🔅 No                                                                                                                                                                                                                                            |                             |
| Type of Wastewater System** _ Pump to 25% Reduction 575 (Initial) Wastewater Flow: _ 3                                                                                                                                                                                                            | GO GPD                      |
| (See note below, if applicable )                                                                                                                                                                                                                                                                  |                             |
| Pump to 25% ned Sys (Repair)                                                                                                                                                                                                                                                                      |                             |
|                                                                                                                                                                                                                                                                                                   |                             |
| Installation Requirements/Conditions Number of trenches                                                                                                                                                                                                                                           |                             |
| Installation Requirements/Conditions Number of trenches                                                                                                                                                                                                                                           | on Center                   |

## WATER LINES (INCLUDING IRRIGATION) MUST BE 10FT. FROM ANY PART OF SEPTIC SYSTEM OR REPAIR AREA. NO UTILITIES ALLOWED IN INITIAL OR REPAIR DRAIN FIELD AREA.

Conditions: POWER VESMIT SHALL BE DISPLAYED

| Authorized State Agent: | AMO VALO                        | Date:        | 05/311 | JULB  |  |
|-------------------------|---------------------------------|--------------|--------|-------|--|
| ANONEW (MARINE          | Construction Authorization Expi | ration Date: | 05/31  | 12023 |  |