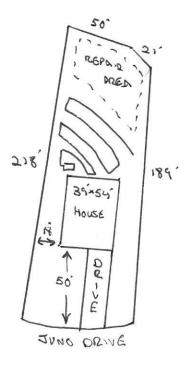

### **Improvement** Permit

| A building permit cannot be issued with o                                                              |                                                        |                             |
|--------------------------------------------------------------------------------------------------------|--------------------------------------------------------|-----------------------------|
| PROPERTY LOCATIO                                                                                       | IN: JUNO Da                                            |                             |
| ISSUED TO: LAMCO LUSSOM DUILOERS SUBDIVISION                                                           | INGEN POINTE                                           | LOT # 163 A                 |
|                                                                                                        | ite Improvements required prior to Construction Author | ization Issuance:           |
| Type of Structure: SEO (3××54)                                                                         |                                                        |                             |
| Proposed Wastewater System Type: 25% REDUCTION SYSTEM                                                  |                                                        |                             |
| Projected Daily Flow: <u>360</u> GPD                                                                   |                                                        |                             |
| Number of bedrooms: <u>3</u> Number of Occupants: <u>6</u> max                                         |                                                        |                             |
| Basement □Yes ➤ No<br>Pump Required: □Yes ➤ No □ May be required based on final location and elevation |                                                        |                             |
| Pump Required: 🗆 Yes 🛛 🗛 No 🛛 🗆 May be required based on final location and elevation                  | ns of facilities                                       |                             |
| Type of Water Supply:  Community X Public  Well Distance from well                                     | feet Permit valid for:                                 | Five years                  |
| Permit conditions:                                                                                     |                                                        | Five years<br>No expiration |
|                                                                                                        |                                                        |                             |
|                                                                                                        |                                                        |                             |
| Authorized State Agent:: RGHS Date:                                                                    | SEE ATT                                                | ACHED SITE SKETCH           |

| ISSUED TO: LAMCO CUSTOM DI              | PROPERTY LOCATION:                           | INO Pa.                                                  |
|-----------------------------------------|----------------------------------------------|----------------------------------------------------------|
|                                         | SUBDIVISION TINGEN                           | POINTE LOT # 163A                                        |
| Facility Type: 5FO (39'254)             | 🛛 New 🗆 Expansion 🗆 Repair                   |                                                          |
| Basement? 🗆 Yes 🔀 No 🛛 Basement Fixtu   |                                              |                                                          |
| Type of Wastewater System** _ 25% R     | GOUCTION SYSTEM                              | (Initial) Wastewater Flow: <u>360</u> GPD                |
| (See note below, if applicable $\Box$ ) |                                              |                                                          |
| PANG2 B                                 | PLOCK (HORIZONTAL) (Repair)                  |                                                          |
| Installation Requirements/Conditions    | Number of trenches                           | <u> </u>                                                 |
| Septic Tank Size 1000 gallons           | Exact length of each trench <u>225</u> feet  | Trench Spacing: 9 Feet on Center<br>Soil Cover: 6 inches |
| Pump Tank Size gallons                  | Trenches shall be installed on contour at a  | Soil Cover: <u> </u>                                     |
|                                         | Maximum Trench Depth of: 14 inches           | (Maximum soil cover shall not exceed                     |
|                                         | (Trench bottoms shall be level to $+/-1/4$ " | 36" above the trench bottom)                             |
|                                         | in all directions)                           |                                                          |
| Pump Requirements:ft. TDH vs            | _ GPM                                        | inches below pipe                                        |
|                                         |                                              | Aggregate Depth: inches above pipe                       |
| Conditions: MINMUMOF 60                 | F COVER NEEDED OVER DOAD                     | N FIELD inches total                                     |

#### WATER LINES (INCLUDING IRRIGATION) MUST BE 10FT. FROM ANY PART OF SEPTIC SYSTEM OR REPAIR AREA. NO UTILITIES ALLOWED IN INITIAL OR REPAIR DRAIN FIELD AREA.

| **If applicable: I understand the system type specified is different from the type specified on the application                                        | n. I accept the specifications of this permit.                       |
|--------------------------------------------------------------------------------------------------------------------------------------------------------|----------------------------------------------------------------------|
| Owner/Legal Representative Signature:                                                                                                                  | Date:                                                                |
| This Construction Authorization is subject to revocation if the site plan, plat, or the intended use changes. The Construction Authorization shall not | be transferred when there is a change in ownership of the site. This |
| Construction Authorization is subject to compliance with the provisions of the Laws and Rules for Sewage Treatment and Disposal and to the condi       | tions of this permit. SEE ATTACHED SITE SKETCH                       |
| Authorized State Agent: Date:<br>Construction Authorization Expiration                                                                                 |                                                                      |