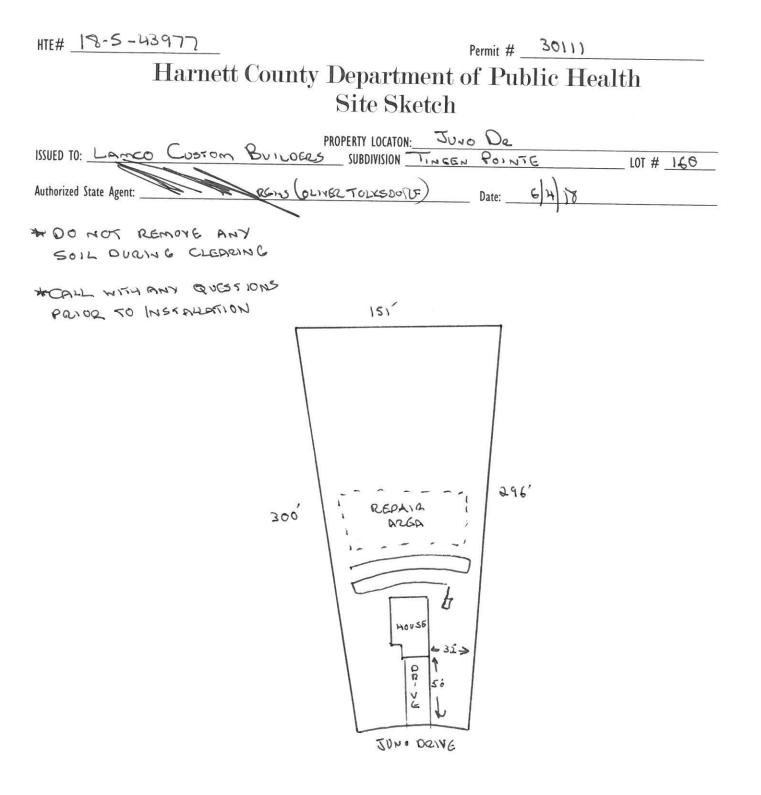

#### WATER LINES (INCLUDING IRRIGATION) MUST BE 10FT. FROM ANY PART OF SEPTIC SYSTEM OR REPAIR AREA. NO UTILITIES ALLOWED IN INITIAL OR REPAIR DRAIN FIELD AREA.

| **If applicable: I understand the system type specified is different from the type specified on the application. I accept the specification                                                                                                                                                                                                                                                                                                                                                                                                                                                                                                                                                                                                                                                                                                                                                                                                                                               | ons of this permit.                 |
|-------------------------------------------------------------------------------------------------------------------------------------------------------------------------------------------------------------------------------------------------------------------------------------------------------------------------------------------------------------------------------------------------------------------------------------------------------------------------------------------------------------------------------------------------------------------------------------------------------------------------------------------------------------------------------------------------------------------------------------------------------------------------------------------------------------------------------------------------------------------------------------------------------------------------------------------------------------------------------------------|-------------------------------------|
| Owner/Legal Representative Signature: Date:                                                                                                                                                                                                                                                                                                                                                                                                                                                                                                                                                                                                                                                                                                                                                                                                                                                                                                                                               |                                     |
| This Construction Authorization is subject to revocation if the site plan, plat, or the intended use changes. The Construction Authorization shall not be transferred when there is a cha                                                                                                                                                                                                                                                                                                                                                                                                                                                                                                                                                                                                                                                                                                                                                                                                 | ange in ownership of the site. This |
| Construction Authorization is subject to compliance with the provisions of the Laws and Rules for Sewage Treatment and Disposal and to the conditions of this permit.                                                                                                                                                                                                                                                                                                                                                                                                                                                                                                                                                                                                                                                                                                                                                                                                                     | SEE ATTACHED SITE SKETCH            |
| Authorized State Agent: Date: |                                     |