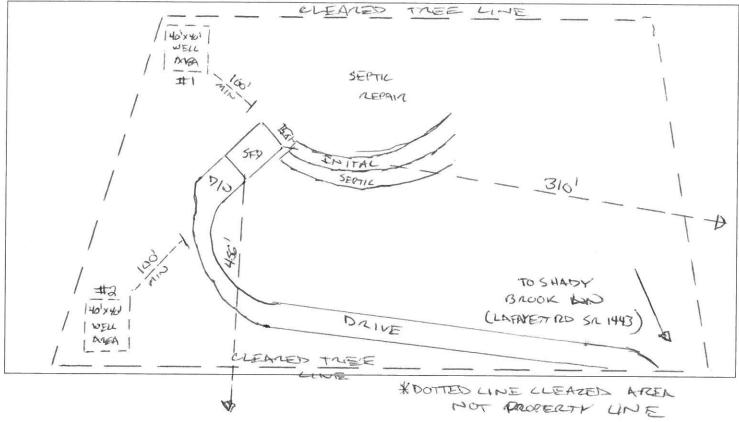

## HARNETT DEPARTMENT OF PUBLIC HEALTH PERMIT TO CONSTRUCT A DRINKING WATER SUPPLY WELL

| PIN #: <u>0654-70-8511.000</u> Parcel #: <u>080653 0108</u> Application #: <u>18-5-43967</u> Subdivision: Lot #: <u>1</u>                                                                                                                                                                                                                                                                                                                                                                                                                                               |
|-------------------------------------------------------------------------------------------------------------------------------------------------------------------------------------------------------------------------------------------------------------------------------------------------------------------------------------------------------------------------------------------------------------------------------------------------------------------------------------------------------------------------------------------------------------------------|
| Applicant Name: <u>Randy &amp; Ramona Byrd</u><br>Address: <u>6600 Walnut Cove Drive Raleigh, NC 27603</u>                                                                                                                                                                                                                                                                                                                                                                                                                                                              |
| Type of Facility Served by Well: SFD                                                                                                                                                                                                                                                                                                                                                                                                                                                                                                                                    |
| Sewage System: 25% Reduction System                                                                                                                                                                                                                                                                                                                                                                                                                                                                                                                                     |
| Permit Conditions: Shady Brook Lane (Lafayette Road - SR 1443)                                                                                                                                                                                                                                                                                                                                                                                                                                                                                                          |
| <ul> <li>General Permit Conditions:</li> <li>Drinking water supply well construction must meet 15A NCAC 02C.100 rules</li> <li>The permitted drinking water supply well shall be located in accordance with the SITE PLAN</li> <li>ANY ALTERATION of the site of the site (including location of structures and appurtenance) or modification in use of the well, may subject this Permit to revocation</li> </ul>                                                                                                                                                      |
| Authorized State Agent Content Content Date 07/62/18                                                                                                                                                                                                                                                                                                                                                                                                                                                                                                                    |
| Grouting Inspection Witnessed     Date       Grouting self-certified by driller     GW-1 provided?     Yes     No                                                                                                                                                                                                                                                                                                                                                                                                                                                       |
| See attachment for construction sketch                                                                                                                                                                                                                                                                                                                                                                                                                                                                                                                                  |
| WELL CERTIFICATE OF COMPLETION                                                                                                                                                                                                                                                                                                                                                                                                                                                                                                                                          |
| Date: Application #:18-5-43967 Well Contractor:                                                                                                                                                                                                                                                                                                                                                                                                                                                                                                                         |
| Applicant Name: <u>Randy &amp; Ramona Byrd</u><br>Address: <u>6600 Walnut Cove Drive Raleigh, NC 27603</u><br>Directions to Site: <u>Shady Brook Lane (Lafayette Road - SR 1443)</u>                                                                                                                                                                                                                                                                                                                                                                                    |
| Use of Well: Date Drilled: Total Depth: Replacement Well? Depth: No<br>Static Water Level: Top of Casing is in. above surface. Yield: gpm at ft.<br>Disinfection: Type Amount                                                                                                                                                                                                                                                                                                                                                                                           |
| Water Zone (depth)       Casing       Grout         From To       From To       From To       From To         From To       Diameter: Material: Thickness:       Material: Method:         From To       To       From To       From To         From To       To       Material: Thickness:       Material: Method:         Diameter: Material: To       To       From To       Material: Method:         Diameter: Material: Thickness:       Material: Method:       Material: Method:         Diameter: Material: Thickness:       Material: Method:       Material: |
| Inspector: On Hold Date: Release Date:                                                                                                                                                                                                                                                                                                                                                                                                                                                                                                                                  |
| Remarks:                                                                                                                                                                                                                                                                                                                                                                                                                                                                                                                                                                |
| Well Head Information         Casing Height:       (above finished grade)       Access Port:          Well ID Tag:       Sampling Tap:        Backflow Preventer:         Sample Taken?       Yes       No       Well Head properly sealed:                                                                                                                                                                                                                                                                                                                             |
| Remarks:                                                                                                                                                                                                                                                                                                                                                                                                                                                                                                                                                                |
| Authorized State Agent Date                                                                                                                                                                                                                                                                                                                                                                                                                                                                                                                                             |

See Attachment for completion sketch

## Well Construction Sketch