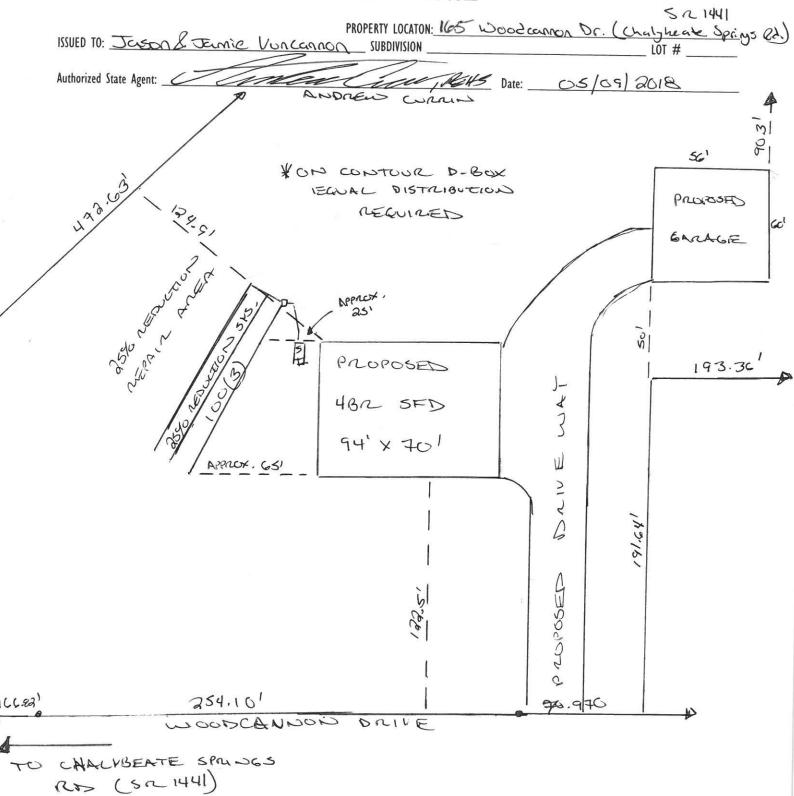

## Harnett County Department of Public Health Site Sketch

Department of Environment, Health and Natural Resources Division of Environmental Health On-Site Wastewater Section

Sheet: Property ID: Lot #: File #:

Code:

|     | SOIL/SITE EVALUATION |       |       |      |      |    |  |
|-----|----------------------|-------|-------|------|------|----|--|
| for | ON-SITE              | WASTI | EWATI | ER S | SYST | EM |  |